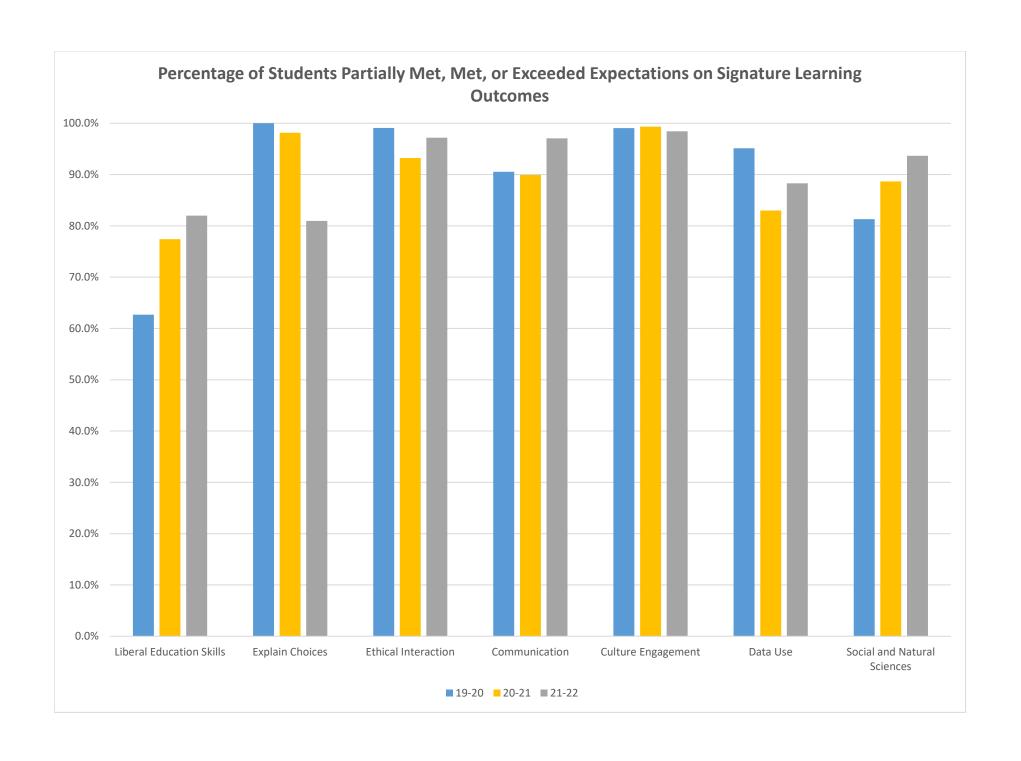

|                             | Partially<br>Excee |       |       |
|-----------------------------|--------------------|-------|-------|
| Signature Learning Outcomes | 19-20              | 20-21 | 21-22 |
| Liberal Education Skills    | 62.7%              | 77.4% | 82.0% |
| Explain Choices             | 100.0%             | 98.1% | 81.0% |
| Ethical Interaction         | 99.1%              | 93.2% | 97.2% |
| Communication               | 90.5%              | 89.9% | 97.1% |
| Culture Engagement          | 99.1%              | 99.3% | 98.4% |
| Data Use                    | 95.1%              | 83.0% | 88.3% |
| Social and Natural Sciences | 81.3%              | 88.7% | 93.7% |