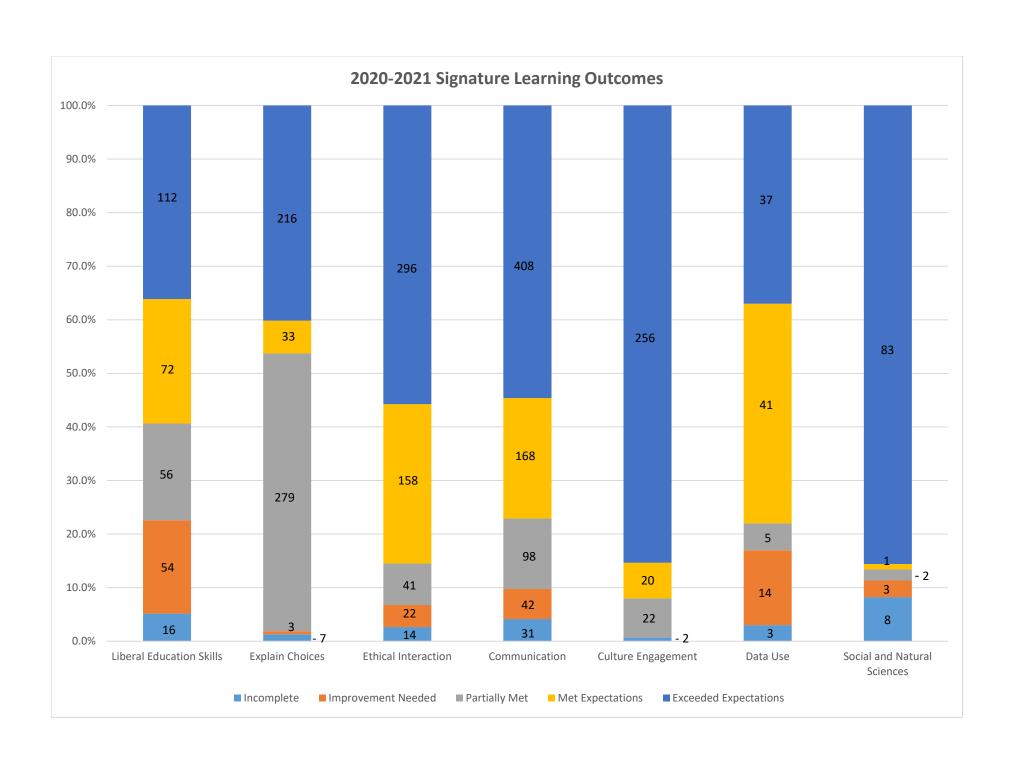

2020-2021 Signature Learning Outcomes

|                             |            |             |          |           |         |         |           |            |            |            | Total     | Total<br>Learning |
|-----------------------------|------------|-------------|----------|-----------|---------|---------|-----------|------------|------------|------------|-----------|-------------------|
|                             |            |             |          |           | Partial | ly Met  |           |            |            |            | Assessmen | Experience        |
|                             | Exceeded E | xpectations | Met Expe | ectations | Expect  | tations | Improveme | ent Needed | Incomplete | or Missing | ts        | S                 |
|                             | %          | N           | %        | N         | %       | N       | %         | N          | %          | N          | N         | N                 |
| Liberal Education Skills    | 36.1%      | 112         | 23.2%    | 72        | 18.1%   | 56      | 17.4%     | 54         | 5.2%       | 16         | 310       | 13                |
| Explain Choices             | 40.2%      | 216         | 6.1%     | 33        | 51.9%   | 279     | 0.6%      | 3          | 1.3%       | 7          | 538       | 10                |
| Ethical Interaction         | 55.7%      | 296         | 29.8%    | 158       | 7.7%    | 41      | 4.1%      | 22         | 2.6%       | 14         | 531       | 25                |
| Communication               | 54.6%      | 408         | 22.5%    | 168       | 13.1%   | 98      | 5.6%      | 42         | 4.2%       | 31         | 747       | 26                |
| Culture Engagement          | 85.3%      | 256         | 6.7%     | 20        | 7.3%    | 22      | 0.0%      | 0          | 0.7%       | 2          | 300       | 10                |
| Data Use                    | 37.0%      | 37          | 41.0%    | 41        | 5.0%    | 5       | 14.0%     | 14         | 3.0%       | 3          | 100       | 6                 |
| Social and Natural Sciences | 85.6%      | 83          | 1.0%     | 1         | 2.1%    | 2       | 3.1%      | 3          | 8.3%       | 8          | 97        | 5                 |

2020-2021 Signature Learning Outcomes

|                             |            |        | Partially | Met<br>Expectatio | Exceeded<br>Expectatio |
|-----------------------------|------------|--------|-----------|-------------------|------------------------|
|                             | Incomplete | Needed | Met       | ns                | ns                     |
| Liberal Education Skills    | 5.2%       | 17.4%  | 18.1%     | 23.2%             | 36.1%                  |
| Explain Choices             | 1.3%       | 0.6%   | 51.9%     | 6.1%              | 40.2%                  |
| Ethical Interaction         | 2.6%       | 4.1%   | 7.7%      | 29.8%             | 55.7%                  |
| Communication               | 4.2%       | 5.6%   | 13.1%     | 22.5%             | 54.6%                  |
| Culture Engagement          | 0.7%       | 0.0%   | 7.3%      | 6.7%              | 85.3%                  |
| Data Use                    | 3.0%       | 14.0%  | 5.0%      | 41.0%             | 37.0%                  |
| Social and Natural Sciences | 8.3%       | 3.1%   | 2.1%      | 1.0%              | 85.6%                  |
|                             |            |        |           |                   |                        |