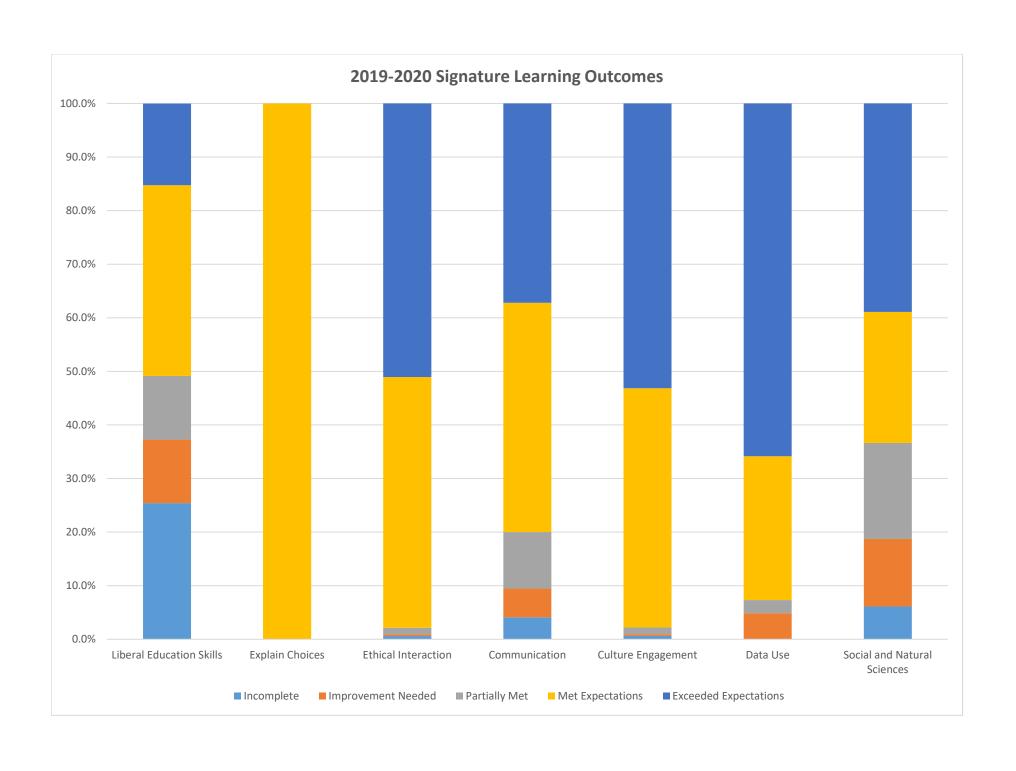

## 2019-2020 Signature Learning Outcomes

|                             |            |             |         |           |         |         |           |            |            |            |           | IUtai      |
|-----------------------------|------------|-------------|---------|-----------|---------|---------|-----------|------------|------------|------------|-----------|------------|
|                             |            |             |         |           |         |         |           |            |            |            | Total     | Learning   |
|                             |            |             |         |           | Partial | ly Met  |           |            |            |            | Assessmen | Experience |
|                             | Exceeded E | xpectations | Met Exp | ectations | Expect  | tations | Improveme | ent Needed | Incomplete | or Missing | ts        | s          |
| Liberal Education Skills    | 15.3%      | 36          | 35.6%   | 84        | 11.9%   | 28      | 11.9%     | 28         | 25.4%      | 60         | 236       | 6          |
| Explain Choices             | 0.0%       | 0           | 100.0%  | 96        | 0.0%    | 0       | 0.0%      | 0          | 0.0%       | 0          | 96        | 2          |
| Ethical Interaction         | 51.1%      | 167         | 46.8%   | 153       | 1.2%    | 4       | 0.3%      | 1          | 0.6%       | 2          | 327       | 10         |
| Communication               | 37.2%      | 173         | 42.8%   | 199       | 10.5%   | 49      | 5.4%      | 25         | 4.1%       | 19         | 465       | 26         |
| Culture Engagement          | 53.2%      | 168         | 44.6%   | 141       | 1.3%    | 4       | 0.3%      | 1          | 0.6%       | 2          | 316       | 8          |
| Data Use                    | 65.9%      | 27          | 26.8%   | 11        | 2.4%    | 1       | 4.9%      | 2          | 0.0%       | 0          | 41        | 2          |
| Social and Natural Sciences | 38.9%      | 102         | 24.4%   | 64        | 17.9%   | 47      | 12.6%     | 33         | 6.1%       | 16         | 262       | 8          |
|                             | •          |             |         |           |         |         |           |            |            |            |           |            |

2019-2020 Signature Learning Outcomes

|                             |            | Improvem |           | Met        | Exceeded   |
|-----------------------------|------------|----------|-----------|------------|------------|
|                             |            | ent      | Partially | Expectatio | Expectatio |
|                             | Incomplete | Needed   | Met       | ns         | ns         |
| Liberal Education Skills    | 25.4%      | 11.9%    | 11.9%     | 35.6%      | 15.3%      |
| Explain Choices             | 0.0%       | 0.0%     | 0.0%      | 100.0%     | 0.0%       |
| Ethical Interaction         | 0.6%       | 0.3%     | 1.2%      | 46.8%      | 51.1%      |
| Communication               | 4.1%       | 5.4%     | 10.5%     | 42.8%      | 37.2%      |
| Culture Engagement          | 0.6%       | 0.3%     | 1.3%      | 44.6%      | 53.2%      |
| Data Use                    | 0.0%       | 4.9%     | 2.4%      | 26.8%      | 65.9%      |
| Social and Natural Sciences | 6.1%       | 12.6%    | 17.9%     | 24.4%      | 38.9%      |