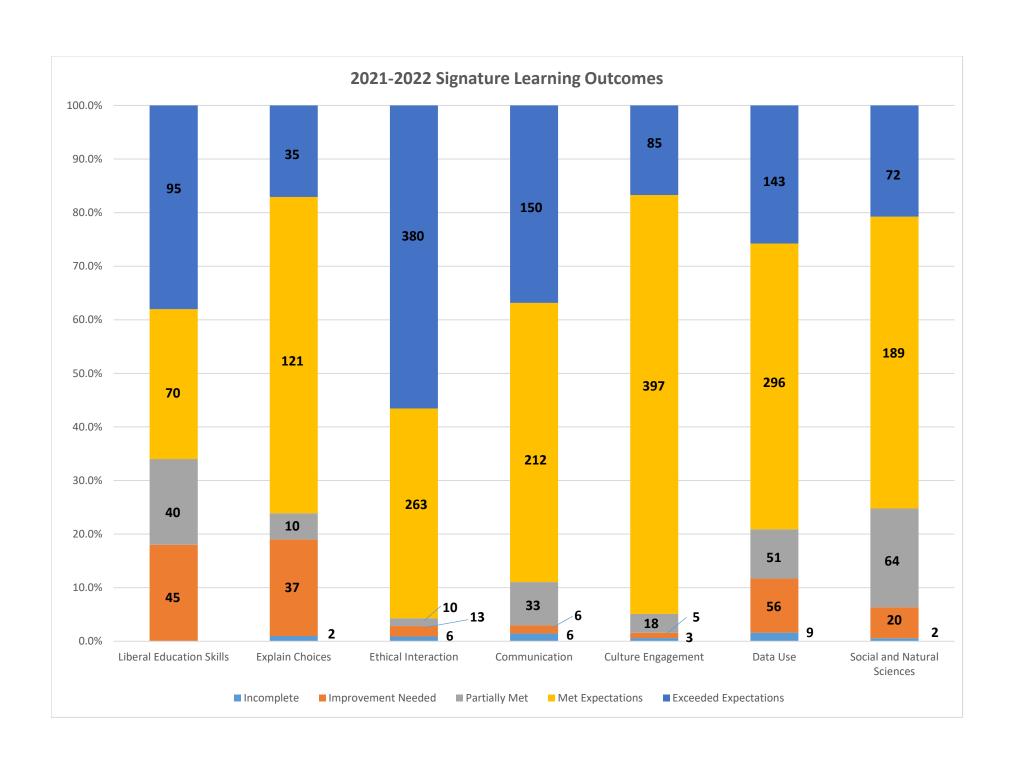

## 2021-2022 Signature Learning Outcomes Results

|                             | Excee<br>Expect |     | Met Expe | ectations | Partial<br>Expect | •  | Improv |    | Incomp<br>Mis | olete or |      | Courses/E<br>xperience<br>s |
|-----------------------------|-----------------|-----|----------|-----------|-------------------|----|--------|----|---------------|----------|------|-----------------------------|
| Signature Learning Outcomes | %               | N   | %        | N         | %                 | N  | %      | N  | %             | N        | N    | N                           |
| Liberal Education Skills    | 38.00%          | 95  | 28.00%   | 70        | 16.00%            | 40 | 18.00% | 45 | 0.00%         | 0        | 250  | 13                          |
| Explain Choices             | 17.07%          | 35  | 59.02%   | 121       | 4.88%             | 10 | 18.05% | 37 | 0.98%         | 2        | 205  | 6                           |
| Ethical Interaction         | 56.55%          | 380 | 39.14%   | 263       | 1.49%             | 10 | 1.93%  | 13 | 0.89%         | 6        | 672  | 27                          |
| Communication               | 36.86%          | 150 | 52.09%   | 212       | 8.11%             | 33 | 1.47%  | 6  | 1.47%         | 6        | 407  | 19                          |
| Culture Engagement          | 16.73%          | 85  | 78.15%   | 397       | 3.54%             | 18 | 0.98%  | 5  | 0.59%         | 3        | 508  | 12                          |
| Data Use                    | 25.77%          | 143 | 53.33%   | 296       | 9.19%             | 51 | 10.09% | 56 | 1.62%         | 9        | 555  | 19                          |
| Social and Natural Sciences | 20.75%          | 72  | 54.47%   | 189       | 18.44%            | 64 | 5.76%  | 20 | 0.58%         | 2        | 347  | 14                          |
|                             |                 |     |          |           |                   |    |        |    |               |          | 2944 | 110                         |

2021-2022 Signature Learning Outcomes Improvem

|                             |            | ent   | Partially | Expectatio | Expectatio |
|-----------------------------|------------|-------|-----------|------------|------------|
|                             | Incomplete | -     | Met       | ns         | ns         |
| Liberal Education Skills    | 0.0%       | 18.0% | 16.0%     | 28.0%      | 38.0%      |
| Explain Choices             | 1.0%       | 18.0% | 4.9%      | 59.0%      | 17.1%      |
| Ethical Interaction         | 0.9%       | 1.9%  | 1.5%      | 39.1%      | 56.5%      |
| Communication               | 1.5%       | 1.5%  | 8.1%      | 52.1%      | 36.9%      |
| Culture Engagement          | 0.6%       | 1.0%  | 3.5%      | 78.1%      | 16.7%      |
| Data Use                    | 1.6%       | 10.1% | 9.2%      | 53.3%      | 25.8%      |
| Social and Natural Sciences | 0.6%       | 5.8%  | 18.4%     | 54.5%      | 20.7%      |