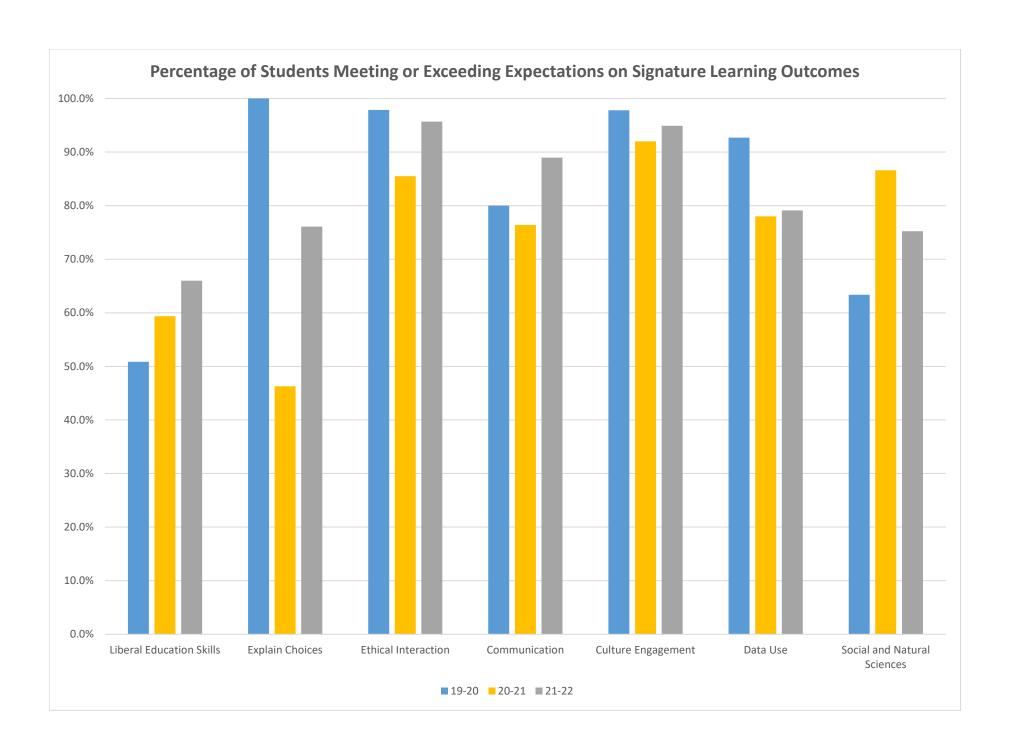

|                             | Met + Exceeded Expectations |       |       | Partial<br>E |       |       |
|-----------------------------|-----------------------------|-------|-------|--------------|-------|-------|
| Signature Learning Outcomes | 19-20                       | 20-21 | 21-22 | 19-20        | 20-21 | 21-22 |
| Liberal Education Skills    | 50.8%                       | 59.4% | 66.0% | 62.7%        | 77.4% | 82.0% |
| Explain Choices             | 100.0%                      | 46.3% | 76.1% | 100.0%       | 98.1% | 81.0% |
| Ethical Interaction         | 97.9%                       | 85.5% | 95.7% | 99.1%        | 93.2% | 97.2% |
| Communication               | 80.0%                       | 76.4% | 89.0% | 90.5%        | 89.9% | 97.1% |
| Culture Engagement          | 97.8%                       | 92.0% | 94.9% | 99.1%        | 99.3% | 98.4% |
| Data Use                    | 92.7%                       | 78.0% | 79.1% | 95.1%        | 83.0% | 88.3% |
| Social and Natural Sciences | 63.4%                       | 86.6% | 75.2% | 81.3%        | 88.7% | 93.7% |

| i                           |                 |       |       |                          |       |       |  |
|-----------------------------|-----------------|-------|-------|--------------------------|-------|-------|--|
| _                           | Met or Exceeded |       |       | Partially, Met, Exceeded |       |       |  |
| Signature Learning Outcomes | 19-20           | 20-21 | 21-22 | 19-20                    | 20-21 | 21-22 |  |
| Liberal Education Skills    | 50.8%           | 59.4% | 66.0% | 62.7%                    | 77.4% | 82.0% |  |
| Explain Choices             | 100.0%          | 46.3% | 76.1% | 100.0%                   | 98.1% | 81.0% |  |
| Ethical Interaction         | 97.9%           | 85.5% | 95.7% | 99.1%                    | 93.2% | 97.2% |  |
| Communication               | 80.0%           | 76.4% | 89.0% | 90.5%                    | 89.9% | 97.1% |  |
| Culture Engagement          | 97.8%           | 92.0% | 94.9% | 99.1%                    | 99.3% | 98.4% |  |
| Data Use                    | 92.7%           | 78.0% | 79.1% | 95.1%                    | 83.0% | 88.3% |  |
| Social and Natural Sciences | 63.4%           | 86.6% | 75.2% | 81.3%                    | 88.7% | 93.7% |  |