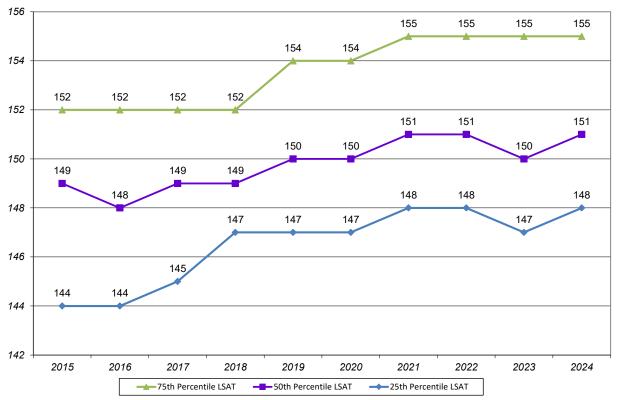

#### SECTION 9. NEW JURIS DOCTOR (JD) ADMISSIONS AND ENROLLMENT PROFILE (CONTINUED)

| Table 9.C. New Juris Doctor (JD) Students Religious Affiliation                                                                                                                                                                | 80             |
|--------------------------------------------------------------------------------------------------------------------------------------------------------------------------------------------------------------------------------|----------------|
| Table 9.D. New Juris Doctor (JD) Students - Academic Quality<br>75th Percentile, 50th Percentile, and 25th Percentile of Undergraduate GPA and LSAT Score                                                                      | 80             |
| Chart 9.d.1. New Juris Doctor (JD) Students - 75th Percentile, 50th Percentile, and 25th Percentile -<br>Undergraduate GPA                                                                                                     | 81             |
| Chart 9.d.2. New Juris Doctor (JD) Students - 75th Percentile, 50th Percentile, and 25th Percentile -<br>LSAT Score                                                                                                            | 81             |
| SECTION 10. NEW GRADUATE LAW ADMISSIONS AND ENROLLMENT PROFILE                                                                                                                                                                 |                |
| Table 10.A. New Graduate Law Students - Inquiries, Conversion, Acceptance, and Yield Rates, Fall 2015 to 2024                                                                                                                  | 82             |
| Chart 10.a.1. New Graduate Law Students - Total Applicants, Total Admitted, and Total Enrolled<br>Chart 10.a.2. New Graduate Law Students - Overall Admission Rate and Overall Yield Rate                                      | 83<br>83       |
| Table 10.B.1. New LLM Students - Enrollment by Gender, by Race/Ethnicity                                                                                                                                                       | 84             |
| Chart 10.b.1a. New LLM Students - Total Enrollment<br>Chart 10.b.1b. New LLM Students - Percentage Enrollment by Gender<br>Chart 10.b.1c. New LLM Students - Percentage Enrollment by Under-Represented (U-R) Status           | 84<br>85<br>85 |
| Table 10.B.2. New MT Students - Enrollment by Gender, by Race/Ethnicity                                                                                                                                                        | 86             |
| Chart 10.b.2a. New MT Students - Total Enrollment<br>Chart 10.b.2b. New MT Students - Percentage Enrollment by Gender<br>Chart 10.b.2c. New MT Students - Percentage Enrollment by Under-Represented (U-R) Status              | 86<br>87<br>87 |
| Table 10.C.1. New LLM Students Religious Affiliation                                                                                                                                                                           | 88             |
| Table 10.C.2. New MT Students Religious Affiliation                                                                                                                                                                            | 88             |
| SECTION 11. NEW MASTER OF LEGAL STUDIES (MLS) ADMISSIONS AND ENROLLMENT PROFIL                                                                                                                                                 | LE             |
| Table 11.A. New Master of Legal Studies (MLS) Students - Inquiries, Conversion, Acceptance, and Yield Rates,<br>Fall 2019 to 2028                                                                                              | 89             |
| Chart 11.a.1. New Master of Legal Studies (MLS) Students - Total Applicants, Total Admitted,<br>and Total Enrolled<br>Chart 11.a.2. New Master of Legal Studies (MLS) Students - Overall Admission Rate and Overall Yield Rate | 90<br>90       |
| Table 11.B. New Master of Legal Studies (MLS) Students - Enrollment by Gender, by Race/Ethnicity                                                                                                                               | 91             |
| Chart 11.b.1. New Master of Legal Studies (MLS) Students - Total Enrollment<br>Chart 11.b.2. New Master of Legal Studies (MLS) Students - Percentage Enrollment by Gender                                                      | 91<br>92       |
| Chart 11.b.3. New Master of Legal Studies (MLS) Students - Percentage Enrollment by Under-Represented (U-R) Status                                                                                                             | 92             |
| Table 11.C. New Master of Legal Studies (MLS) Students Religious Affiliation                                                                                                                                                   | 93             |