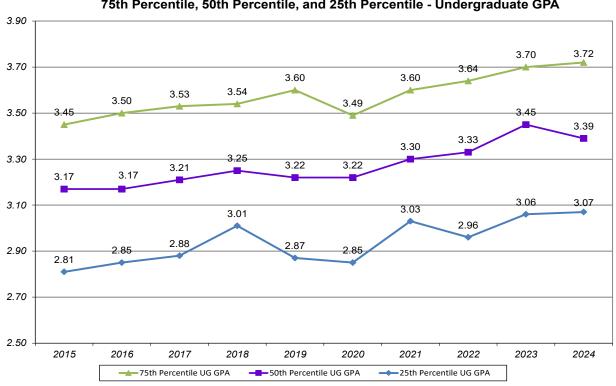

#### SECTION 9. NEW JURIS DOCTOR (JD) ADMISSIONS AND ENROLLMENT PROFILE (CONTINUED)

| Table 9.C. New Juris Doctor (JD) Students Religious Affiliation                                                                                                                                                                | 80             |
|--------------------------------------------------------------------------------------------------------------------------------------------------------------------------------------------------------------------------------|----------------|
| Table 9.D. New Juris Doctor (JD) Students - Academic Quality<br>75th Percentile, 50th Percentile, and 25th Percentile of Undergraduate GPA and LSAT Score                                                                      | 80             |
| Chart 9.d.1. New Juris Doctor (JD) Students - 75th Percentile, 50th Percentile, and 25th Percentile -<br>Undergraduate GPA                                                                                                     | 81             |
| Chart 9.d.2. New Juris Doctor (JD) Students - 75th Percentile, 50th Percentile, and 25th Percentile -<br>LSAT Score                                                                                                            | 81             |
| SECTION 10. NEW GRADUATE LAW ADMISSIONS AND ENROLLMENT PROFILE                                                                                                                                                                 |                |
| Table 10.A. New Graduate Law Students - Inquiries, Conversion, Acceptance, and Yield Rates, Fall 2015 to 2024                                                                                                                  | 82             |
| Chart 10.a.1. New Graduate Law Students - Total Applicants, Total Admitted, and Total Enrolled<br>Chart 10.a.2. New Graduate Law Students - Overall Admission Rate and Overall Yield Rate                                      | 83<br>83       |
| Table 10.B.1. New LLM Students - Enrollment by Gender, by Race/Ethnicity                                                                                                                                                       | 84             |
| Chart 10.b.1a. New LLM Students - Total Enrollment<br>Chart 10.b.1b. New LLM Students - Percentage Enrollment by Gender<br>Chart 10.b.1c. New LLM Students - Percentage Enrollment by Under-Represented (U-R) Status           | 84<br>85<br>85 |
| Table 10.B.2. New MT Students - Enrollment by Gender, by Race/Ethnicity                                                                                                                                                        | 86             |
| Chart 10.b.2a. New MT Students - Total Enrollment<br>Chart 10.b.2b. New MT Students - Percentage Enrollment by Gender<br>Chart 10.b.2c. New MT Students - Percentage Enrollment by Under-Represented (U-R) Status              | 86<br>87<br>87 |
| Table 10.C.1. New LLM Students Religious Affiliation                                                                                                                                                                           | 88             |
| Table 10.C.2. New MT Students Religious Affiliation                                                                                                                                                                            | 88             |
| SECTION 11. NEW MASTER OF LEGAL STUDIES (MLS) ADMISSIONS AND ENROLLMENT PROFIL                                                                                                                                                 | LE             |
| Table 11.A. New Master of Legal Studies (MLS) Students - Inquiries, Conversion, Acceptance, and Yield Rates,<br>Fall 2019 to 2028                                                                                              | 89             |
| Chart 11.a.1. New Master of Legal Studies (MLS) Students - Total Applicants, Total Admitted,<br>and Total Enrolled<br>Chart 11.a.2. New Master of Legal Studies (MLS) Students - Overall Admission Rate and Overall Yield Rate | 90<br>90       |
| Table 11.B. New Master of Legal Studies (MLS) Students - Enrollment by Gender, by Race/Ethnicity                                                                                                                               | 91             |
| Chart 11.b.1. New Master of Legal Studies (MLS) Students - Total Enrollment<br>Chart 11.b.2. New Master of Legal Studies (MLS) Students - Percentage Enrollment by Gender                                                      | 91<br>92       |
| Chart 11.b.3. New Master of Legal Studies (MLS) Students - Percentage Enrollment by Under-Represented (U-R) Status                                                                                                             | 92             |
| Table 11.C. New Master of Legal Studies (MLS) Students Religious Affiliation                                                                                                                                                   | 93             |