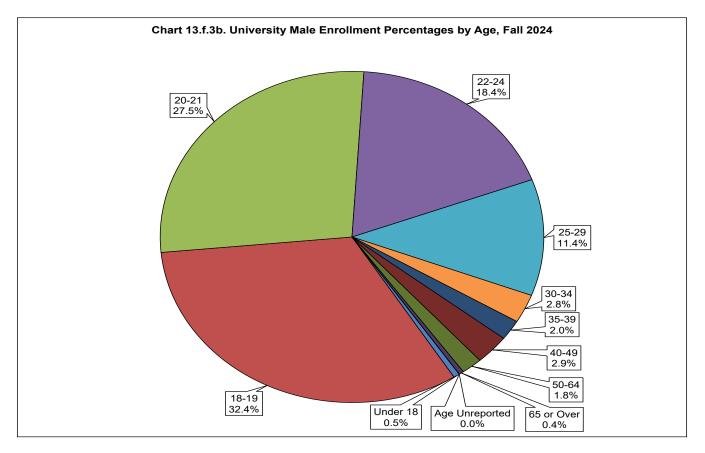

#### SECTION 13. UNIVERSITY ENROLLMENT PROFILE (CONTINUED)

| Table 13.F.3. University Male Enrollment Profile by Academic Level and Age, Fall 2024                                                                                                           | 115        |
|-------------------------------------------------------------------------------------------------------------------------------------------------------------------------------------------------|------------|
| Chart 13.f.3a. University Male Enrollment Percentages by Academic Level and Age, Fall 2024<br>Chart 13.f.3b. University Male Enrollment Percentages by Age, Fall 2024                           | 116<br>116 |
| Table 13.G.1. Total University Enrollment by Gender, by Race/Ethnicity, and by Religious Affiliation, Fall 2024                                                                                 | 117        |
| Table 13.G.2. Total University Under-Represented (U-R) Enrollment by Gender, by Race/Ethnicity, and by ReligiousAffiliation, Fall 2024                                                          | 118        |
| Table 13.G.3. FTIC/FT First Generation Enrollment by Gender, by Race/Ethnicity, and by Religious Affiliation,<br>Fall 2015-Fall 2024                                                            | 119        |
| Table 13.G.4. FTIC/FT Pell Grant Recipient Enrollment by Gender, by Race/Ethnicity, and by Religious Affiliation,<br>Fall 2015-Fall 2024                                                        | 120        |
| Table 13.G.5. FTIC/FT Student-Athlete Enrollment by Gender, by Race/Ethnicity, and by Religious Affiliation, 2015-2024                                                                          | 121        |
| Table 13.G.6. FTIC/FT On-Campus Resident Enrollment by Gender, by Race/Ethnicity, and by Religious Affiliation,Fall 2015-Fall 2024                                                              | 122        |
| Table 13.G.7. FTIC/FT Commuter Enrollment by Gender, by Race/Ethnicity, and by Religious Affiliation,<br>Fall 2015-Fall 2024                                                                    | 123        |
| Table 13.H. Total University Enrollment - Location of Permanent Residence, Fall 2024                                                                                                            | 124        |
| Chart 13.h.1. Top Enrollments by U. S. State for Location of Permanent Residence, Fall 2024<br>Chart 13.h.2. Top Enrollments by Country for Location of Permanent Residence, Fall 2024          | 125<br>125 |
| SECTION 14. UNIVERSITY COURSE CREDIT ACTIVITY PROFILE                                                                                                                                           |            |
| Table 14.A. Total University Course Credit Analysis, Fall 2020 to 2024                                                                                                                          | 126        |
| Chart 14.a.1. Undergraduate Student Course Credit Activity by School, Fall 2020 to 2024<br>Chart 14.a.2. Graduate and Professional Student Course Credit Activity by Program, Fall 2020 to 2024 | 127<br>127 |
| SECTION 15. UNIVERSITY RETENTION AND GRADUATION RATE PROFILE                                                                                                                                    |            |
| Table 15.A. First-Time-In-College (FTIC) Undergraduate Year-to-Year Retention Analysis                                                                                                          | 128        |
| Chart 15.a.1. FTIC Undergraduate Entering Cohort - Fall 2014 to 2023 - First-to-Second-Year Retention Rate                                                                                      | 128        |
| Table 15.B. First-Time-In-College (FTIC) Undergraduate Graduation Rate Analysis                                                                                                                 | 129        |
| Chart 15.b.1. FTIC Undergraduate Entering Cohort - Fall 2012 to 2020 - Four-Year Graduation Rate, Five-Yea<br>Graduation Rate, and Six-Year Graduation Rate                                     | ar<br>129  |
| Table 15.C. FTIC Undergraduate Fall-to-Spring Retention Analysis                                                                                                                                | 130        |
| Chart 15.c.1. FTIC Undergraduate Entering Cohort - Fall 2015 to 2024 - Fall-to-Spring Retention Rate                                                                                            | 130        |