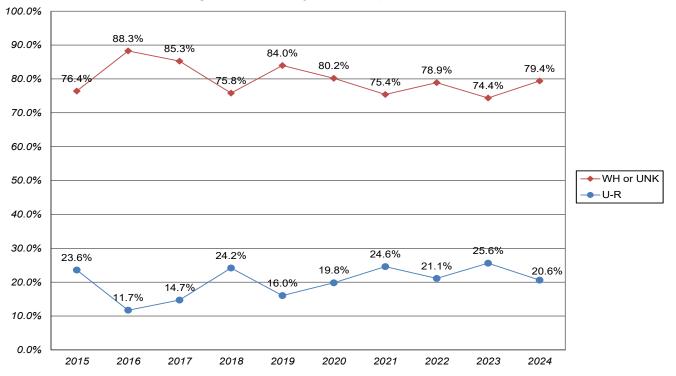

#### SECTION 1. NEW UNDERGRADUATE (UG) ADMISSIONS PROFILE

| Table 1.A. First-Time-In-College (FTIC) Students - Inquiries, Conversion, Acceptance, and Yield Rates,<br>Fall 2015 to 2024                                                                                                                                            | 1                |
|------------------------------------------------------------------------------------------------------------------------------------------------------------------------------------------------------------------------------------------------------------------------|------------------|
| Chart 1.a.1. FTIC Students - Total Inquiries<br>Chart 1.a.2. FTIC Students - Total Applicants and Total Admitted<br>Chart 1.a.3. FTIC Students - Total Enrolled<br>Chart 1.a.4. FTIC Students - Overall Conversion Rate, Overall Admission Rate,and Overall Yield Rate | 2<br>2<br>3<br>3 |
| Table 1.B. New Transfer Students - Inquiries, Conversion, Acceptance, and Yield Rates, Fall 2015 to 2024                                                                                                                                                               | 4                |
| Chart 1.b.1. New Transfer Students - Total Inquiries, Total Applicants, Total Admitted, and Total Enrolled<br>Chart 1.b.2. New Transfer Students - Overall Conversion Rate, Overall Admission Rate,<br>and Overall Yield Rate                                          | 5<br>5           |
| Table 1.C. First-Time-In College (FTIC) Students - University Initial Sources of Contact                                                                                                                                                                               | 6                |
| Table 1.C.1. FTIC Students - Natural Sciences, Nursing, and Health Initial Sources of Contact                                                                                                                                                                          | 7                |
| Table 1.C.2. FTIC Students - Conservatory and Communication Initial Sources of Contact                                                                                                                                                                                 | 8                |
| Table 1.C.3. FTIC Students - Social Sciences and Education Initial Sources of Contact                                                                                                                                                                                  | 9                |
| Table 1.C.4. FTIC Students - Management and Leadership Initial Sources of Contact                                                                                                                                                                                      | 10               |
| Table 1.C.5. FTIC Students - Humanities Initial Sources of Contact                                                                                                                                                                                                     | 10               |
| Table 1.C.6. New Transfer Students - University Initial Sources of Contact                                                                                                                                                                                             | 11               |
| SECTION 2. NEW UNDERGRADATE (UG) ENROLLMENT PROFILE                                                                                                                                                                                                                    |                  |
| Table 2.A. First-Time-In-College (FTIC) Students - Enrollment by Gender, by Race/Ethnicity                                                                                                                                                                             | 12               |
| Chart 2.a.1. FTIC Students - Total Enrollment<br>Chart 2.a.2. FTIC Students - Percentage Enrollment by Gender<br>Chart 2.a.3. FTIC Students - Percentage Enrollment by Under-Represented (U-R) Status                                                                  | 12<br>13<br>13   |
| Table 2.A.1. First-Time-In-College (FTIC) Students - Natural Sciences, Nursing, and Health Enrollment by Gender, by Race/Ethnicity                                                                                                                                     | 14               |
| Chart 2.a.1a. NSNH FTIC Students - Total Enrollment<br>Chart 2.a.1b. NSNH FTIC Students - Percentage Enrollment by Gender<br>Chart 2.a.1c. NSNH FTIC Students - Percentage Enrollment by Under-Represented (U-R) Status                                                | 14<br>15<br>15   |
| Table 2.A.2. First-Time-In-College (FTIC) Students - Conservatory and Communication Enrollment         by Gender, by Race/Ethnicity                                                                                                                                    | 16               |
| Chart 2.a.2a. CON/COMM FTIC Students - Total Enrollment                                                                                                                                                                                                                | 16               |