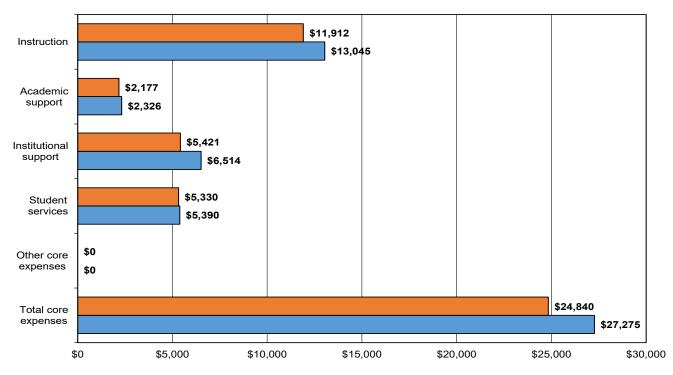

nd loan aid. For Title IV recipients, net price is reported by income category and includes students who received federal aid even if none of that aid was provided in the form of grants. While Title IV status defines the cohort of students for which the data are reported, the definition of net price remains the same - total cost of attendance minus grant aid. (NCES)



### Chart 19.b.4. Capital University FTIC, Full-Time UG Students Average Net Price by Income Level 2019-2020 to 2023-2024



#### Chart 20.a.1. Comparison of University Total Core Revenues by Source FY 2022-23 and FY 2023-24

Chart 20.a.2. Comparison of Core Revenues per Student FTE FY 2022-23 and FY 2023-24







Chart 20.b.2. Comparison of Expenses by Functional Classification per Student FTE FY 2022-23 and FY 2023-24