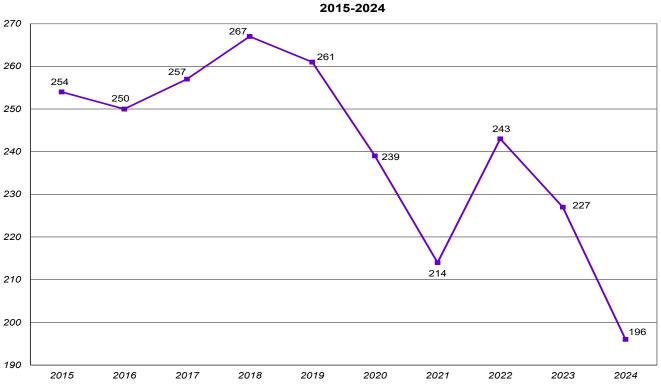

#### SECTION 16. UNIVERSITY STUDENT OUTCOMES PROFILE

 Table 16.A.1. Undergraduate, Graduate, and Doctor's Degrees and Certificates Awarded, 2020-2024
 151

#### SECTION 16. UNIVERSITY STUDENT OUTCOMES PROFILE (CONTINUED)

| Chart 16.a.1. Top 10 University Degrees and Certificates Awarded by Academic Department, 2020-2024                                                                                                          | 152 |
|-------------------------------------------------------------------------------------------------------------------------------------------------------------------------------------------------------------|-----|
| Table 16.A.2. Total University Degrees and Certificates Awarded - Gender and Race/Ethnicity                                                                                                                 | 153 |
| Chart 16.a.2a. Total University Degrees and Certificates Awarded, 2020-2024<br>Chart 16.a.2b. Total University Degrees and Certificates Awarded - Percentage Awarded by                                     | 153 |
| Gender, 2020-2024<br>Chart 16.a.2c. Total University Degrees and Certificates Awarded - Percentage Awarded by                                                                                               | 154 |
| Under-Represented (U-R) Status, 2020-2024                                                                                                                                                                   | 154 |
| Table 16.B. Undergraduate Degree Recipients - Gender and Race/Ethnicity                                                                                                                                     | 155 |
| Chart 16.b.1. Undergraduate Degree Recipients - Total Awarded, 2020-2024                                                                                                                                    | 155 |
| Chart 16.b.2. Undergraduate Degree Recipients - Percentage Awarded by Gender, 2020-2024<br>Chart 16.b.3. Undergraduate Degree Recipients - Percentage Awarded by Under-Represented                          | 156 |
| (U-R) Status, 2020-2024                                                                                                                                                                                     | 156 |
| Table 16.C. Postbaccalaureate Certificate and Graduate Degree Recipients - Gender and Race/Ethnicity                                                                                                        | 157 |
| Chart 16.c.1. Postbaccalaureate Certificate and Graduate Degree Recipients - Total Awarded, 2020-2024<br>Chart 16.c.2. Postbaccalaureate Certificate and Graduate Degree Recipients - Percentage Awarded by | 157 |
| Gender, 2020-2024<br>Chart 16.c.3. Postbaccalaureate Certificate and Graduate Degree Recipients - Percentage Awarded by                                                                                     | 158 |
| Under-Represented (U-R) Status, 2020-2024                                                                                                                                                                   | 158 |
| Table 16.D. Doctor's Degree - Professional Practice Recipients - Gender and Race/Ethnicity                                                                                                                  | 159 |
| Chart 16.d.1. Doctor's Degree - Professional Practice Recipients - Total Awarded, 2020-2024<br>Chart 16.d.2. Doctor's Degree - Professional Practice Recipients - Percentage Awarded by                     | 159 |
| Gender, 2020-2024<br>Chart 16.d.3. Doctor's Degree - Professional Practice Recipients - Percentage Awarded by                                                                                               | 160 |
| Under-Represented (U-R) Status, 2020-2024                                                                                                                                                                   | 160 |
| Table 16.E. Capital University - Professional Examination Passage Rates                                                                                                                                     | 161 |
| Table 16.F. Trinity Lutheran Seminary Statement of Educational Effectiveness                                                                                                                                | 162 |
| SECTION 17. UNIVERSITY ALUMNI RESIDENCE PROFILE                                                                                                                                                             |     |
| Table 17.A. University Alumni by Ohio County, 2024                                                                                                                                                          | 163 |
| Chart 17.a.1. University Alumni - Top 10 Populations by Ohio County, 2024                                                                                                                                   | 163 |
| Table 17.B. University Alumni by State, 2024                                                                                                                                                                | 164 |
| Chart 17.b.1. University Alumni - Top 10 Populations by State, 2024                                                                                                                                         | 165 |
| Table 17.C. University Alumni by Country, 2024                                                                                                                                                              | 166 |
| Chart 17.c.1. University Alumni - Top 5 Populations by Country Other Than the U.S., 2024                                                                                                                    | 167 |
|                                                                                                                                                                                                             |     |