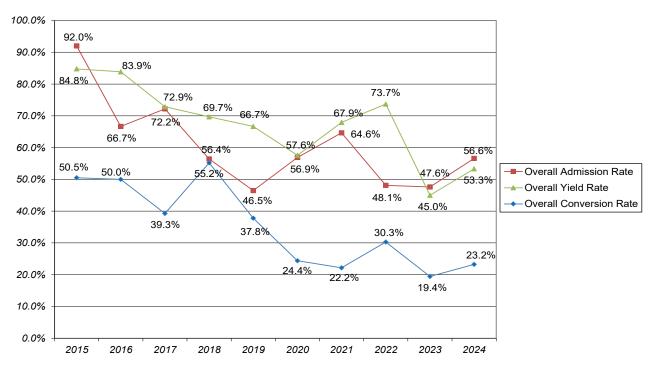

#### SECTION 1. NEW UNDERGRADUATE (UG) ADMISSIONS PROFILE

| Table 1.A. First-Time-In-College (FTIC) Students - Inquiries, Conversion, Acceptance, and Yield Rates,<br>Fall 2015 to 2024                                                                                                                                            | 1                |
|------------------------------------------------------------------------------------------------------------------------------------------------------------------------------------------------------------------------------------------------------------------------|------------------|
| Chart 1.a.1. FTIC Students - Total Inquiries<br>Chart 1.a.2. FTIC Students - Total Applicants and Total Admitted<br>Chart 1.a.3. FTIC Students - Total Enrolled<br>Chart 1.a.4. FTIC Students - Overall Conversion Rate, Overall Admission Rate,and Overall Yield Rate | 2<br>2<br>3<br>3 |
| Table 1.B. New Transfer Students - Inquiries, Conversion, Acceptance, and Yield Rates, Fall 2015 to 2024                                                                                                                                                               | 4                |
| Chart 1.b.1. New Transfer Students - Total Inquiries, Total Applicants, Total Admitted, and Total Enrolled<br>Chart 1.b.2. New Transfer Students - Overall Conversion Rate, Overall Admission Rate,<br>and Overall Yield Rate                                          | 5<br>5           |
| Table 1.C. First-Time-In College (FTIC) Students - University Initial Sources of Contact                                                                                                                                                                               | 6                |
| Table 1.C.1. FTIC Students - Natural Sciences, Nursing, and Health Initial Sources of Contact                                                                                                                                                                          | 7                |
| Table 1.C.2. FTIC Students - Conservatory and Communication Initial Sources of Contact                                                                                                                                                                                 | 8                |
| Table 1.C.3. FTIC Students - Social Sciences and Education Initial Sources of Contact                                                                                                                                                                                  | 9                |
| Table 1.C.4. FTIC Students - Management and Leadership Initial Sources of Contact                                                                                                                                                                                      | 10               |
| Table 1.C.5. FTIC Students - Humanities Initial Sources of Contact                                                                                                                                                                                                     | 10               |
| Table 1.C.6. New Transfer Students - University Initial Sources of Contact                                                                                                                                                                                             | 11               |
| SECTION 2. NEW UNDERGRADATE (UG) ENROLLMENT PROFILE                                                                                                                                                                                                                    |                  |
| Table 2.A. First-Time-In-College (FTIC) Students - Enrollment by Gender, by Race/Ethnicity                                                                                                                                                                             | 12               |
| Chart 2.a.1. FTIC Students - Total Enrollment<br>Chart 2.a.2. FTIC Students - Percentage Enrollment by Gender<br>Chart 2.a.3. FTIC Students - Percentage Enrollment by Under-Represented (U-R) Status                                                                  | 12<br>13<br>13   |
| Table 2.A.1. First-Time-In-College (FTIC) Students - Natural Sciences, Nursing, and Health Enrollment by Gender, by Race/Ethnicity                                                                                                                                     | 14               |
| Chart 2.a.1a. NSNH FTIC Students - Total Enrollment<br>Chart 2.a.1b. NSNH FTIC Students - Percentage Enrollment by Gender<br>Chart 2.a.1c. NSNH FTIC Students - Percentage Enrollment by Under-Represented (U-R) Status                                                | 14<br>15<br>15   |
| Table 2.A.2. First-Time-In-College (FTIC) Students - Conservatory and Communication Enrollment         by Gender, by Race/Ethnicity                                                                                                                                    | 16               |
| Chart 2.a.2a. CON/COMM FTIC Students - Total Enrollment                                                                                                                                                                                                                | 16               |