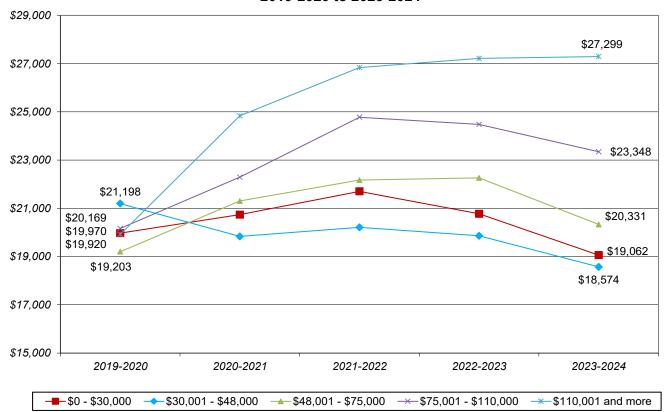

. (NCES)

\*\*Average net price is generated by subtracting the average amount of federal, state/local government, or institutional grant or scholarship aid from the total cost of attendance. Total cost of attendance is the sum of published tuition and required fees, books and supplies, and the weighted average for food and housing and other expenses. (NCES)

\*\*\*Title IV aid to students includes grant aid, work study aid, and loan aid. For Title IV recipients, net price is reported by income category and includes students who received federal aid even if none of that aid was provided in the form of grants. While Title IV status defines the cohort of students for which the data are reported, the definition of net price remains the same - total cost of attendance minus grant aid. (NCES)



### Chart 19.b.4. Capital University FTIC, Full-Time UG Students Average Net Price by Income Level 2019-2020 to 2023-2024



#### Chart 20.a.1. Comparison of University Total Core Revenues by Source FY 2022-23 and FY 2023-24

Chart 20.a.2. Comparison of Core Revenues per Student FTE FY 2022-23 and FY 2023-24







Chart 20.b.2. Comparison of Expenses by Functional Classification per Student FTE FY 2022-23 and FY 2023-24