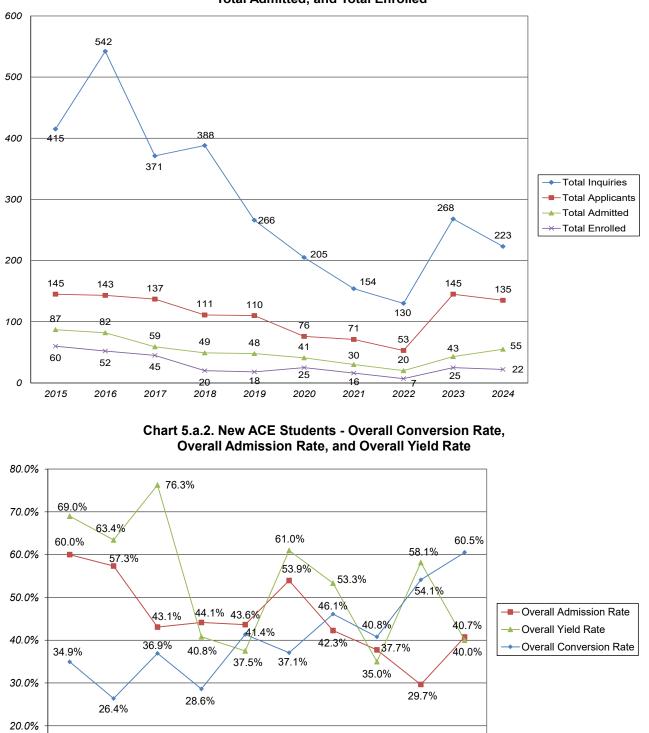

### SECTION 5. NEW ADULT AND CONTINUING EDUCATION (ACE) ADMISSIONS AND ENROLLMENT PROFILE

| Table 5.A. New Adult and Continuing Education (ACE) Students - Inquiries, Conversion, Acceptance,<br>and Yield Rates, Fall 2015 to 2024                                                                                       | 50             |
|-------------------------------------------------------------------------------------------------------------------------------------------------------------------------------------------------------------------------------|----------------|
| Chart 5.a.1. New ACE Students - Total Inquiries, Total Applicants, Total Admitted, and Total Enrolled<br>Chart 5.a.2. New ACE Students - Overall Conversion Rate, Overall Admission Rate, and Overall Yield Rate              | 51<br>51       |
| Table 5.B. New ACE Students - University Initial Sources of Contact                                                                                                                                                           | 52             |
| Table 5.C. New ACE Students - Enrollment by Gender, by Race/Ethnicity                                                                                                                                                         | 52             |
| Chart 5.c.1. New ACE Students - Total Enrollment<br>Chart 5.c.2. New ACE Students - Percentage Enrollment by Gender<br>Chart 5.c.3. New ACE Students - Percentage Enrollment by Under-Represented (U-R) Status                | 53<br>53<br>54 |
| Table 5.D. New ACE Students Religious Affiliation                                                                                                                                                                             | 54             |
| SECTION 6. NEW ACCELERATED BACHELOR OF SCIENCE IN NURSING (ABSN) ADMISSIONS<br>AND ENROLLMENT PROFILE                                                                                                                         |                |
| Table 6.A. New ABSN Students - Inquiries, Conversion, Acceptance, and Yield Rates, Fall 2015 to 2024                                                                                                                          | 55             |
| Chart 6.a.1. New ABSN Students - Total Inquiries, Total Applicants, Total Admitted, and Total Enrolled<br>Chart 6.a.2. New ABSN Students - Overall Conversion Rate, Overall Admission Rate, and Overall Yield Rate            | 56<br>56       |
| Table 6.B. New ABSN Students - Initial Sources of Contact                                                                                                                                                                     | 57             |
| Table 6.C. New ABSN Students - Enrollment by Gender, by Race/Ethnicity                                                                                                                                                        | 57             |
| Chart 6.c.1. New ABSN Students - Total Enrollment<br>Chart 6.c.2. New ABSN Students - Percentage Enrollment by Gender<br>Chart 6.c.3. New ABSN Students - Percentage Enrollment by Under-Represented (U-R) Status             | 58<br>58<br>59 |
| Table 6.D. New ABSN Students Religious Affiliation                                                                                                                                                                            | 59             |
| SECTION 7. NEW GRADUATE ADMISSIONS AND ENROLLMENT PROFILE (BEXLEY CAMPUS)                                                                                                                                                     |                |
| Table 7.A. New Graduate Students - Inquiries, Conversion, Acceptance, and Yield Rates, Fall 2015 to 2024                                                                                                                      | 60             |
| Chart 7.a.1. New Graduate Students - Total Inquiries, Total Applicants, Total Admitted, and Total Enrolled<br>Chart 7.a.2. New Graduate Students - Overall Conversion Rate, Overall Admission Rate,<br>and Overall Yield Rate | 61<br>61       |
| Table 7.B.1. New MBA Students - Initial Sources of Contact                                                                                                                                                                    | 62             |
| Table 7.B.2. New MSN Students - Initial Sources of Contact                                                                                                                                                                    | 62             |
| Table 7.B.3. New MAEd Students - Initial Sources of Contact                                                                                                                                                                   | 62             |
| Table 7.C.1. New MBA Students - Enrollment by Gender, by Race/Ethnicity                                                                                                                                                       | 63             |
| Chart 7.c.1a. New MBA Students - Total Enrollment                                                                                                                                                                             | 63             |