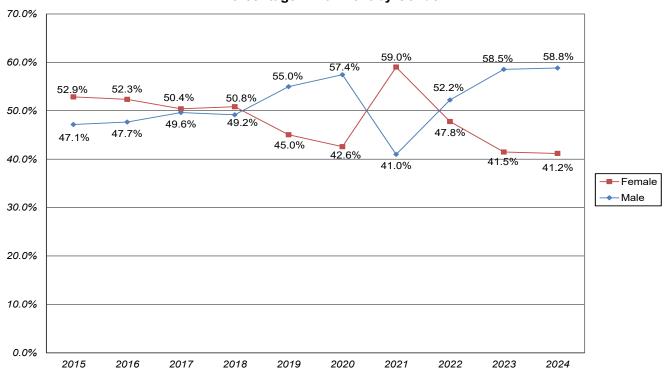

#### SECTION 1. NEW UNDERGRADUATE (UG) ADMISSIONS PROFILE

| Table 1.A. First-Time-In-College (FTIC) Students - Inquiries, Conversion, Acceptance, and Yield Rates,<br>Fall 2015 to 2024                                                                                                                                            | 1                |
|------------------------------------------------------------------------------------------------------------------------------------------------------------------------------------------------------------------------------------------------------------------------|------------------|
| Chart 1.a.1. FTIC Students - Total Inquiries<br>Chart 1.a.2. FTIC Students - Total Applicants and Total Admitted<br>Chart 1.a.3. FTIC Students - Total Enrolled<br>Chart 1.a.4. FTIC Students - Overall Conversion Rate, Overall Admission Rate,and Overall Yield Rate | 2<br>2<br>3<br>3 |
| Table 1.B. New Transfer Students - Inquiries, Conversion, Acceptance, and Yield Rates, Fall 2015 to 2024                                                                                                                                                               | 4                |
| Chart 1.b.1. New Transfer Students - Total Inquiries, Total Applicants, Total Admitted, and Total Enrolled<br>Chart 1.b.2. New Transfer Students - Overall Conversion Rate, Overall Admission Rate,<br>and Overall Yield Rate                                          | 5<br>5           |
| Table 1.C. First-Time-In College (FTIC) Students - University Initial Sources of Contact                                                                                                                                                                               | 6                |
| Table 1.C.1. FTIC Students - Natural Sciences, Nursing, and Health Initial Sources of Contact                                                                                                                                                                          | 7                |
| Table 1.C.2. FTIC Students - Conservatory and Communication Initial Sources of Contact                                                                                                                                                                                 | 8                |
| Table 1.C.3. FTIC Students - Social Sciences and Education Initial Sources of Contact                                                                                                                                                                                  | 9                |
| Table 1.C.4. FTIC Students - Management and Leadership Initial Sources of Contact                                                                                                                                                                                      | 10               |
| Table 1.C.5. FTIC Students - Humanities Initial Sources of Contact                                                                                                                                                                                                     | 10               |
| Table 1.C.6. New Transfer Students - University Initial Sources of Contact                                                                                                                                                                                             | 11               |
| SECTION 2. NEW UNDERGRADATE (UG) ENROLLMENT PROFILE                                                                                                                                                                                                                    |                  |
| Table 2.A. First-Time-In-College (FTIC) Students - Enrollment by Gender, by Race/Ethnicity                                                                                                                                                                             | 12               |
| Chart 2.a.1. FTIC Students - Total Enrollment<br>Chart 2.a.2. FTIC Students - Percentage Enrollment by Gender<br>Chart 2.a.3. FTIC Students - Percentage Enrollment by Under-Represented (U-R) Status                                                                  | 12<br>13<br>13   |
| Table 2.A.1. First-Time-In-College (FTIC) Students - Natural Sciences, Nursing, and Health Enrollment by Gender, by Race/Ethnicity                                                                                                                                     | 14               |
| Chart 2.a.1a. NSNH FTIC Students - Total Enrollment<br>Chart 2.a.1b. NSNH FTIC Students - Percentage Enrollment by Gender<br>Chart 2.a.1c. NSNH FTIC Students - Percentage Enrollment by Under-Represented (U-R) Status                                                | 14<br>15<br>15   |
| Table 2.A.2. First-Time-In-College (FTIC) Students - Conservatory and Communication Enrollment         by Gender, by Race/Ethnicity                                                                                                                                    | 16               |
| Chart 2.a.2a. CON/COMM FTIC Students - Total Enrollment                                                                                                                                                                                                                | 16               |