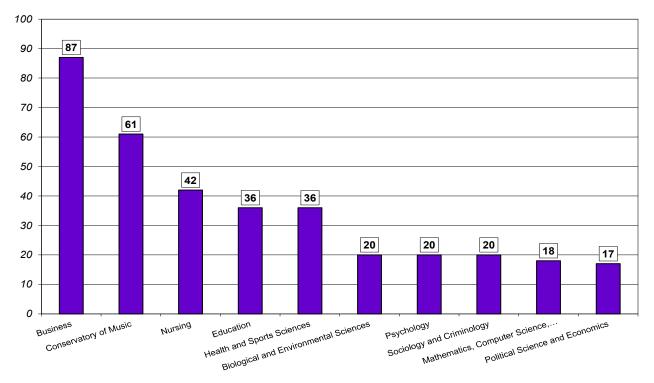

#### SECTION 2. NEW UNDERGRADUATE (UG) ENROLLMENT PROFILE (CONTINUED)

| Chart 2.a.2b. CON/COMM FTIC Students - Percentage Enrollment by Gender<br>Chart 2.a.2c. CON/COMM FTIC Students - Percentage Enrollment by Under-Represented (U-R) Status | 17<br>17 |
|--------------------------------------------------------------------------------------------------------------------------------------------------------------------------|----------|
| Table 2.A.3. First-Time-In-College (FTIC) Students - Social Sciences and Education Enrollment by Gender,<br>by Race/Ethnicity                                            | 18       |
| Chart 2.a.3a. SSE FTIC Students - Total Enrollment                                                                                                                       | 18       |
| Chart 2.a.3b. SSE FTIC Students - Percentage Enrollment by Gender                                                                                                        | 19       |
| Chart 2.a.3c. SSE FTIC Students - Percentage Enrollment by Under-Represented (U-R) Status                                                                                | 19       |
| Table 2.A.4. First-Time-In-College (FTIC) Students - Management and Leadership Enrollment by Gender,by Race/Ethnicity                                                    | 20       |
| Chart 2.a.4a. M/L FTIC Students - Total Enrollment                                                                                                                       | 20       |
| Chart 2.a.4b. M/L FTIC Students - Percentage Enrollment by Gender                                                                                                        | 21       |
| Chart 2.a.4c. M/L FTIC Students - Percentage Enrollment by Under-Represented (U-R) Status                                                                                | 21       |
| Table 2.A.5. First-Time-In-College (FTIC) Students - Humanities Enrollment by Gender, by Race/Ethnicity                                                                  | 22       |
| Chart 2.a.5a. Humanities FTIC Students - Total Enrollment                                                                                                                | 22       |
| Chart 2.a.5b. Humanities FTIC Students - Percentage Enrollment by Gender                                                                                                 | 23       |
| Chart 2.a.5c. Humanities FTIC Students - Percentage Enrollment by Under-Represented (U-R) Status                                                                         | 23       |
| Table 2.B. New Transfer Students - Enrollment by Gender, by Race/Ethnicity                                                                                               | 24       |
| Chart 2.b.1. New Transfer Students - Total Enrollment                                                                                                                    | 24       |
| Chart 2.b.2. New Transfer Students - Percentage Enrollment by Gender                                                                                                     | 25       |
| Chart 2.b.3. New Transfer Students - Percentage Enrollment by Under-Represented (U-R) Status                                                                             | 25       |
| Table 2.C. FTIC and Transfer Students Enrollment Profile by Major, Fall 2024                                                                                             | 26       |
| Chart 2.c.1. Top 10 FTIC and Transfer Students Enrollments by Academic Department, Fall 2024                                                                             | 29       |
| Table 2.D. First-Time-In-College (FTIC) Students Religious Affiliation                                                                                                   | 30       |
| Table 2.E. New Transfer Students Religious Affiliation                                                                                                                   | 30       |
| SECTION 3. NEW UNDERGRADUATE (UG) ACADEMIC QUALITY PROFILE                                                                                                               |          |
| Table 3.A.1. First-Time-In-College (FTIC) Students - Academic Quality<br>Average High School GPA, ACT Composite, SAT Evidence-Based Reading and Writing, SAT Math        | 31       |
| Chart 3.a.1a. FTIC Students - Average High School GPA<br>Chart 3.a.1b. FTIC Students - Average ACT Composite Score                                                       | 31<br>31 |
| Table 3.A.2. Transfer Students - Academic Quality         Average College GPA, ACT Composite, SAT Evidence-Based Reading and Writing, SAT Math                           | 32       |
| Chart 3.a.2a. Transfer Students - Average College GPA<br>Chart 3.a.2b. Transfer Students - Average ACT Composite Score                                                   | 32<br>32 |