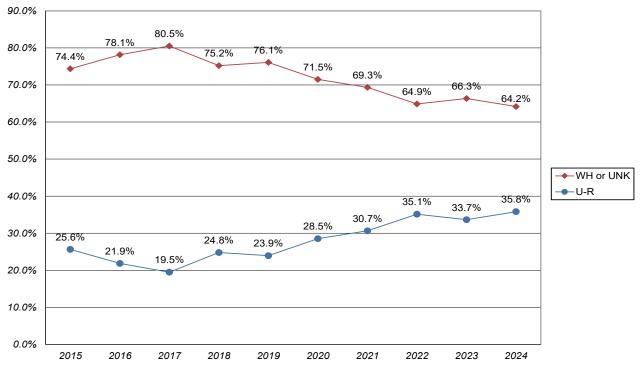

#### SECTION 1. NEW UNDERGRADUATE (UG) ADMISSIONS PROFILE

| Table 1.A. First-Time-In-College (FTIC) Students - Inquiries, Conversion, Acceptance, and Yield Rates,<br>Fall 2015 to 2024                                                                                                                                            | 1                |
|------------------------------------------------------------------------------------------------------------------------------------------------------------------------------------------------------------------------------------------------------------------------|------------------|
| Chart 1.a.1. FTIC Students - Total Inquiries<br>Chart 1.a.2. FTIC Students - Total Applicants and Total Admitted<br>Chart 1.a.3. FTIC Students - Total Enrolled<br>Chart 1.a.4. FTIC Students - Overall Conversion Rate, Overall Admission Rate,and Overall Yield Rate | 2<br>2<br>3<br>3 |
| Table 1.B. New Transfer Students - Inquiries, Conversion, Acceptance, and Yield Rates, Fall 2015 to 2024                                                                                                                                                               | 4                |
| Chart 1.b.1. New Transfer Students - Total Inquiries, Total Applicants, Total Admitted, and Total Enrolled<br>Chart 1.b.2. New Transfer Students - Overall Conversion Rate, Overall Admission Rate,<br>and Overall Yield Rate                                          | 5<br>5           |
| Table 1.C. First-Time-In College (FTIC) Students - University Initial Sources of Contact                                                                                                                                                                               | 6                |
| Table 1.C.1. FTIC Students - Natural Sciences, Nursing, and Health Initial Sources of Contact                                                                                                                                                                          | 7                |
| Table 1.C.2. FTIC Students - Conservatory and Communication Initial Sources of Contact                                                                                                                                                                                 | 8                |
| Table 1.C.3. FTIC Students - Social Sciences and Education Initial Sources of Contact                                                                                                                                                                                  | 9                |
| Table 1.C.4. FTIC Students - Management and Leadership Initial Sources of Contact                                                                                                                                                                                      | 10               |
| Table 1.C.5. FTIC Students - Humanities Initial Sources of Contact                                                                                                                                                                                                     | 10               |
| Table 1.C.6. New Transfer Students - University Initial Sources of Contact                                                                                                                                                                                             | 11               |
| SECTION 2. NEW UNDERGRADATE (UG) ENROLLMENT PROFILE                                                                                                                                                                                                                    |                  |
| Table 2.A. First-Time-In-College (FTIC) Students - Enrollment by Gender, by Race/Ethnicity                                                                                                                                                                             | 12               |
| Chart 2.a.1. FTIC Students - Total Enrollment<br>Chart 2.a.2. FTIC Students - Percentage Enrollment by Gender<br>Chart 2.a.3. FTIC Students - Percentage Enrollment by Under-Represented (U-R) Status                                                                  | 12<br>13<br>13   |
| Table 2.A.1. First-Time-In-College (FTIC) Students - Natural Sciences, Nursing, and Health Enrollment by Gender, by Race/Ethnicity                                                                                                                                     | 14               |
| Chart 2.a.1a. NSNH FTIC Students - Total Enrollment<br>Chart 2.a.1b. NSNH FTIC Students - Percentage Enrollment by Gender<br>Chart 2.a.1c. NSNH FTIC Students - Percentage Enrollment by Under-Represented (U-R) Status                                                | 14<br>15<br>15   |
| Table 2.A.2. First-Time-In-College (FTIC) Students - Conservatory and Communication Enrollment         by Gender, by Race/Ethnicity                                                                                                                                    | 16               |
| Chart 2.a.2a. CON/COMM FTIC Students - Total Enrollment                                                                                                                                                                                                                | 16               |