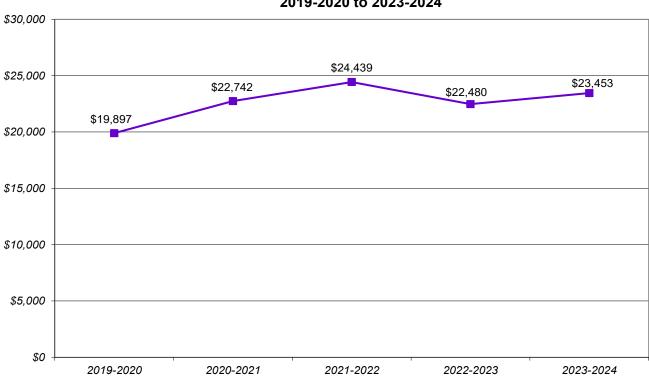

| \$19,897  | \$22,742  | \$24,439  | \$22,480  | \$23,453  | 4.3% | 17.9%                           |  |  |  |  |

\*This table includes those first-time-in-college, full-time degree/certificate-seeking undergraduate students enrolled in the fall semester who were awarded grant or scholarship aid from the following sources: the federal government, state/local government, or the institution. (NCES)

\*\*Average net price is generated by subtracting the average amount of federal, state/local government, or institutional grant or scholarship aid from the total cost of attendance. Total cost of attendance is the sum of published tuition and required fees, books and supplies, and the weighted average for food and housing and other expenses. (NCES)



#### Chart 19.b.3. Capital University FTIC, Full-Time UG Students Average Net Price 2019-2020 to 2023-2024

| Table 19.B.4. First-Time-In-College (FTIC), Full-Time UG Students* - Average Net Price** by Income Level |           |           |           |           |           |                                          |                                          |  |  |  |  |  |  |
|----------------------------------------------------------------------------------------------------------|-----------|-----------|-----------|-----------|-----------|------------------------------------------|------------------------------------------|--|--|--|--|--|--|
| Average Net Price by Income                                                                              | 2019-2020 | 2020-2021 | 2021-2022 |