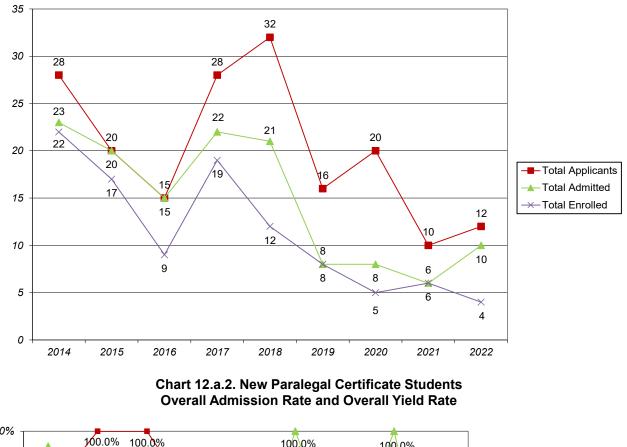

#### SECTION 12. NEW PARALEGAL CERTIFICATE ADMISSIONS AND ENROLLMENT PROFILE

| Table 12.A. New Paralegal Certificate Students - Inquiries, Conversion, Acceptance, and Yield Rates,<br>Fall 2014 to 2023                                                                                   | 94         |
|-------------------------------------------------------------------------------------------------------------------------------------------------------------------------------------------------------------|------------|
| Chart 12.a.1. New Paralegal Certificate Students - Total Applicants, Total Admitted, and Total Enrolled<br>Chart 12.a.2. New Paralegal Certificate Students - Overall Admission Rate and Overall Yield Rate | 95<br>95   |
| Table 12.B. New Paralegal Certificate Students - Enrollment by Gender, by Race/Ethnicity                                                                                                                    | 96         |
| Chart 12.b.1. New Paralegal Certificate Students - Total Enrollment                                                                                                                                         | 96         |
| Chart 12.b.2. New Paralegal Certificate Students - Percentage Enrollment by Gender                                                                                                                          | 97         |
| Chart 12.b.3. New Paralegal Certificate Students - Percentage Enrollment by Under-Represented (U-R) Status                                                                                                  | 97         |
| Table 12.C. New Paralegal Certificate Students Religious Affiliation                                                                                                                                        | 98         |
| SECTION 13. UNIVERSITY ENROLLMENT PROFILE                                                                                                                                                                   |            |
| Table 13.A.1. Capital University 10-Year Headcount Enrollment Profile, Fall 2015 to Fall 2024                                                                                                               | 99         |
| Table 13.A.2. Capital University 10-Year FTE Enrollment Profile, Fall 2015 to Fall 2024                                                                                                                     | 100        |
| Chart 13.a.1. Capital University 10-Year Enrollment - Headcount and FTE, Fall 2015 to Fall 2024                                                                                                             | 101        |
| Chart 13.a.2. Undergraduate Headcount Enrollment, Fall 2015 to Fall 2024                                                                                                                                    | 101        |
| Chart 13.a.3. Adult Undergraduate Headcount Enrollment, Fall 2015 to Fall 2024                                                                                                                              | 101        |
| Chart 13.a.4. Graduate Students-Bexley Campus Headcount Enrollment, Fall 2015 to Fall 2024                                                                                                                  | 102        |
| Chart 13.a.5. Law School Headcount Enrollment, Fall 2015 to Fall 2024                                                                                                                                       | 103        |
| Chart 13.a.6. Capital University Undergraduate Enrollment Profile by School, Fall 2021 to Fall 2024                                                                                                         | 103        |
| Chart 13.a.7. Capital University 10-year Headcount Enrollment of Continuing UG Students -<br>Spring to Fall - 2015 to 2024                                                                                  | 104        |
| Table 13.B.1. Undergraduate Enrollment Profile by School and by Class Level, Fall 2024                                                                                                                      | 105        |
| Table 13.B.2. ACE Undergraduate Enrollment Profile by School and by Class Level, Fall 2024                                                                                                                  | 106        |
| Table 13.B.3. Total University Undergraduate Enrollment Profile by School and by Class Level, Fall 2024                                                                                                     | 107        |
| Table 13.C. Graduate and Professional Enrollment Profile by Program, Fall 2024                                                                                                                              | 108        |
| Table 13.D. Total University Enrollment Profile, Fall 2024                                                                                                                                                  | 108        |
| Table 13.E. University Enrollment Profile by Major/Program, Fall 2024                                                                                                                                       | 109        |
| Chart 13.e.1. Top 10 University Enrollments by Academic Department, Fall 2024                                                                                                                               | 112        |
| Table 13.F.1. University Enrollment Profile by Academic Level and Age, Fall 2024                                                                                                                            | 112        |
| Chart 13.f.1a. University Enrollment Percentages by Academic Level and Age, Fall 2024<br>Chart 13.f.1b. University Enrollment Percentages by Age, Fall 2024                                                 | 113<br>113 |
| Table 13.F.2. University Female Enrollment Profile by Academic Level and Age, Fall 2024                                                                                                                     | 114        |
| Chart 13.f.2a. University Female Enrollment Percentages by Academic Level and Age, Fall 2024<br>Chart 13.f.2b. University Female Enrollment Percentages by Age, Fall 2024                                   | 114<br>115 |