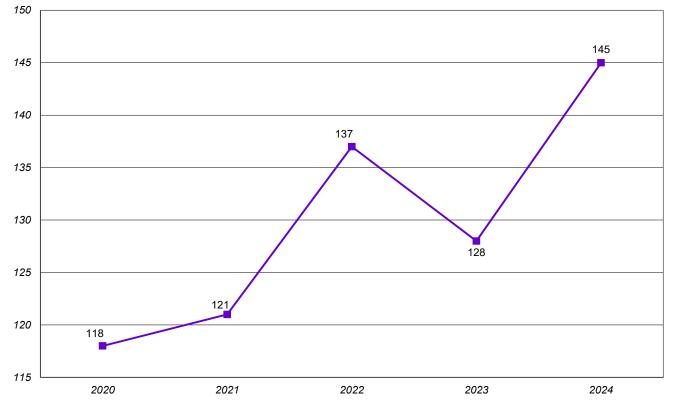

# **Degrees and Certificates Awarded:**

|                    | 2019-20 | 2020-21 | 2021-22 | 2022-23 | 2023-24 |  |
|--------------------|---------|---------|---------|---------|---------|--|
| Biological/ES      | 35      | 33      | 27      | 28      | 26      |  |
| Chem/Biochem       | 21      | 80      | 15      | 7       | 7       |  |
| Health/Sp Sci      | 19      | 16      | 17      | 24      | 17      |  |
| Math/CS/Phys       | 19      | 16      | 24      | 26      | 17      |  |
| Nursing            | 66      | 112     | 81      | 81      | 62      |  |
| Art                | 11      | 7       | 15      | 80      | 11      |  |
| Communication      | 18      | 22      | 28      | 15      | 11      |  |
| Media              | 19      | 23      | 17      | 17      | 8       |  |
| Conservatory       | 63      | 59      | 53      | 56      | 69      |  |
| Education          | 39      | 62      | 47      | 51      | 47      |  |
| Prof/Inter Studies | 18      | 19      | 9       | 14      | 12      |  |
| Psychology         | 46      | 26      | 36      | 43      | 45      |  |
| Social Work        | 33      | 25      | 28      | 19      | 17      |  |
| Soc/Crim           | 23      | 31      | 22      | 36      | 25      |  |
| Business           | 94      | 99      | 78      | 86      | 58      |  |
| English            | 20      | 21      | 22      | 17      | 12      |  |
| History            | 11      | 6       | 8       | 21      | 5       |  |
| Lang/Cultures      | 10      | 80      | 16      | 10      | 15      |  |
| Pol Sci/Econ       | 21      | 14      | 20      | 21      | 7       |  |
| Rel/Phil           | 7       | 10      | -       | 9       | 4       |  |
| Para Cert          | 22      | 11      | 13      | 15      | e       |  |
| Bexley Grad        | 06      | 67      | 70      | 80      | 69      |  |
| Seminary           | 16      | 18      | 2       | 18      | 12      |  |
| Graduate Law       | 4       | -       | -       | 0       | 0       |  |
| MLS                | 0       | 0       | 0       | 0       | -       |  |
| ٩                  | 115     | 121     | 136     | 128     | 143     |  |
|                    |         |         |         |         |         |  |

#### SECTION 16. UNIVERSITY STUDENT OUTCOMES PROFILE

 Table 16.A.1. Undergraduate, Graduate, and Doctor's Degrees and Certificates Awarded, 2020-2024
 151