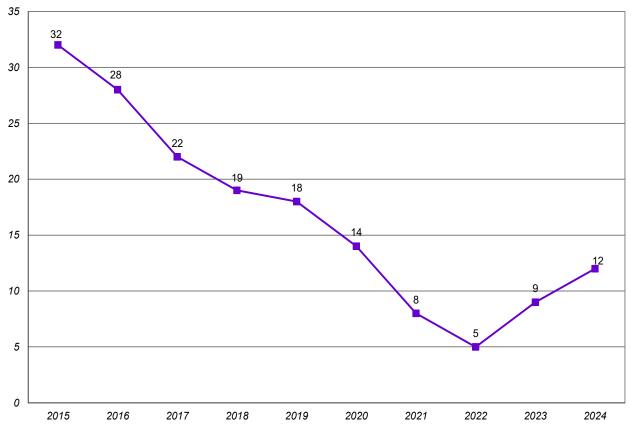

#### SECTION 9. NEW JURIS DOCTOR (JD) ADMISSIONS AND ENROLLMENT PROFILE (CONTINUED)

| Table 9.C. New Juris Doctor (JD) Students Religious Affiliation                                                                                                                                                                | 80             |
|--------------------------------------------------------------------------------------------------------------------------------------------------------------------------------------------------------------------------------|----------------|
| Table 9.D. New Juris Doctor (JD) Students - Academic Quality<br>75th Percentile, 50th Percentile, and 25th Percentile of Undergraduate GPA and LSAT Score                                                                      | 80             |
| Chart 9.d.1. New Juris Doctor (JD) Students - 75th Percentile, 50th Percentile, and 25th Percentile -<br>Undergraduate GPA                                                                                                     | 81             |
| Chart 9.d.2. New Juris Doctor (JD) Students - 75th Percentile, 50th Percentile, and 25th Percentile -<br>LSAT Score                                                                                                            | 81             |
| SECTION 10. NEW GRADUATE LAW ADMISSIONS AND ENROLLMENT PROFILE                                                                                                                                                                 |                |
| Table 10.A. New Graduate Law Students - Inquiries, Conversion, Acceptance, and Yield Rates, Fall 2015 to 2024                                                                                                                  | 82             |
| Chart 10.a.1. New Graduate Law Students - Total Applicants, Total Admitted, and Total Enrolled<br>Chart 10.a.2. New Graduate Law Students - Overall Admission Rate and Overall Yield Rate                                      | 83<br>83       |
| Table 10.B.1. New LLM Students - Enrollment by Gender, by Race/Ethnicity                                                                                                                                                       | 84             |
| Chart 10.b.1a. New LLM Students - Total Enrollment<br>Chart 10.b.1b. New LLM Students - Percentage Enrollment by Gender<br>Chart 10.b.1c. New LLM Students - Percentage Enrollment by Under-Represented (U-R) Status           | 84<br>85<br>85 |
| Table 10.B.2. New MT Students - Enrollment by Gender, by Race/Ethnicity                                                                                                                                                        | 86             |
| Chart 10.b.2a. New MT Students - Total Enrollment<br>Chart 10.b.2b. New MT Students - Percentage Enrollment by Gender<br>Chart 10.b.2c. New MT Students - Percentage Enrollment by Under-Represented (U-R) Status              | 86<br>87<br>87 |
| Table 10.C.1. New LLM Students Religious Affiliation                                                                                                                                                                           | 88             |
| Table 10.C.2. New MT Students Religious Affiliation                                                                                                                                                                            | 88             |
| SECTION 11. NEW MASTER OF LEGAL STUDIES (MLS) ADMISSIONS AND ENROLLMENT PROFIL                                                                                                                                                 | LE             |
| Table 11.A. New Master of Legal Studies (MLS) Students - Inquiries, Conversion, Acceptance, and Yield Rates,<br>Fall 2019 to 2028                                                                                              | 89             |
| Chart 11.a.1. New Master of Legal Studies (MLS) Students - Total Applicants, Total Admitted,<br>and Total Enrolled<br>Chart 11.a.2. New Master of Legal Studies (MLS) Students - Overall Admission Rate and Overall Yield Rate | 90<br>90       |
| Table 11.B. New Master of Legal Studies (MLS) Students - Enrollment by Gender, by Race/Ethnicity                                                                                                                               | 91             |
| Chart 11.b.1. New Master of Legal Studies (MLS) Students - Total Enrollment<br>Chart 11.b.2. New Master of Legal Studies (MLS) Students - Percentage Enrollment by Gender                                                      | 91<br>92       |
| Chart 11.b.3. New Master of Legal Studies (MLS) Students - Percentage Enrollment by Under-Represented (U-R) Status                                                                                                             | 92             |
| Table 11.C. New Master of Legal Studies (MLS) Students Religious Affiliation                                                                                                                                                   | 93             |