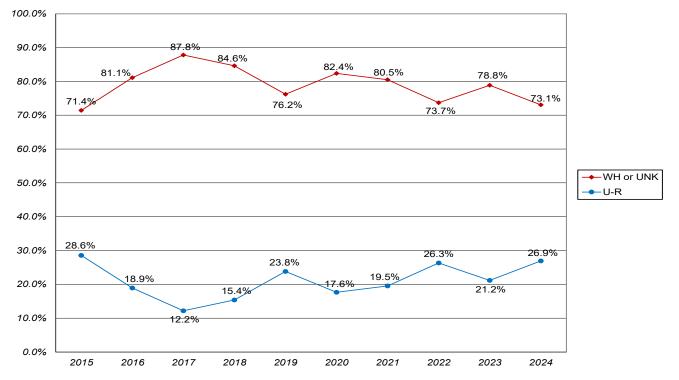

#### SECTION 2. NEW UNDERGRADUATE (UG) ENROLLMENT PROFILE (CONTINUED)

| Chart 2.a.2b. CON/COMM FTIC Students - Percentage Enrollment by Gender<br>Chart 2.a.2c. CON/COMM FTIC Students - Percentage Enrollment by Under-Represented (U-R) Status | 17<br>17 |
|--------------------------------------------------------------------------------------------------------------------------------------------------------------------------|----------|
| Table 2.A.3. First-Time-In-College (FTIC) Students - Social Sciences and Education Enrollment by Gender,<br>by Race/Ethnicity                                            | 18       |
| Chart 2.a.3a. SSE FTIC Students - Total Enrollment                                                                                                                       | 18       |
| Chart 2.a.3b. SSE FTIC Students - Percentage Enrollment by Gender                                                                                                        | 19       |
| Chart 2.a.3c. SSE FTIC Students - Percentage Enrollment by Under-Represented (U-R) Status                                                                                | 19       |
| Table 2.A.4. First-Time-In-College (FTIC) Students - Management and Leadership Enrollment by Gender,by Race/Ethnicity                                                    | 20       |
| Chart 2.a.4a. M/L FTIC Students - Total Enrollment                                                                                                                       | 20       |
| Chart 2.a.4b. M/L FTIC Students - Percentage Enrollment by Gender                                                                                                        | 21       |
| Chart 2.a.4c. M/L FTIC Students - Percentage Enrollment by Under-Represented (U-R) Status                                                                                | 21       |
| Table 2.A.5. First-Time-In-College (FTIC) Students - Humanities Enrollment by Gender, by Race/Ethnicity                                                                  | 22       |
| Chart 2.a.5a. Humanities FTIC Students - Total Enrollment                                                                                                                | 22       |
| Chart 2.a.5b. Humanities FTIC Students - Percentage Enrollment by Gender                                                                                                 | 23       |
| Chart 2.a.5c. Humanities FTIC Students - Percentage Enrollment by Under-Represented (U-R) Status                                                                         | 23       |
| Table 2.B. New Transfer Students - Enrollment by Gender, by Race/Ethnicity                                                                                               | 24       |
| Chart 2.b.1. New Transfer Students - Total Enrollment                                                                                                                    | 24       |
| Chart 2.b.2. New Transfer Students - Percentage Enrollment by Gender                                                                                                     | 25       |
| Chart 2.b.3. New Transfer Students - Percentage Enrollment by Under-Represented (U-R) Status                                                                             | 25       |
| Table 2.C. FTIC and Transfer Students Enrollment Profile by Major, Fall 2024                                                                                             | 26       |
| Chart 2.c.1. Top 10 FTIC and Transfer Students Enrollments by Academic Department, Fall 2024                                                                             | 29       |
| Table 2.D. First-Time-In-College (FTIC) Students Religious Affiliation                                                                                                   | 30       |
| Table 2.E. New Transfer Students Religious Affiliation                                                                                                                   | 30       |
| SECTION 3. NEW UNDERGRADUATE (UG) ACADEMIC QUALITY PROFILE                                                                                                               |          |
| Table 3.A.1. First-Time-In-College (FTIC) Students - Academic Quality<br>Average High School GPA, ACT Composite, SAT Evidence-Based Reading and Writing, SAT Math        | 31       |
| Chart 3.a.1a. FTIC Students - Average High School GPA<br>Chart 3.a.1b. FTIC Students - Average ACT Composite Score                                                       | 31<br>31 |
| Table 3.A.2. Transfer Students - Academic Quality         Average College GPA, ACT Composite, SAT Evidence-Based Reading and Writing, SAT Math                           | 32       |
| Chart 3.a.2a. Transfer Students - Average College GPA<br>Chart 3.a.2b. Transfer Students - Average ACT Composite Score                                                   | 32<br>32 |