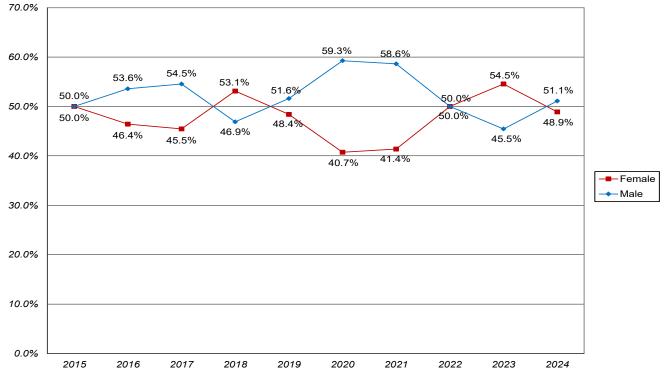

# Human Resources:

|             | 2020 | 2021 | 2022 | 2023 | 2024 |
|-------------|------|------|------|------|------|
| Total       | 612  | 655  | 648  | 608  | 567  |
| Admin/Staff | 266  | 243  | 267  | 271  | 241  |
| Faculty     | 346  | 412  | 381  | 337  | 326  |
| Female      | 330  | 368  | 356  | 330  | 303  |
| Male        | 282  | 287  | 292  | 278  | 264  |
| Full-Time   | 392  | 371  | 397  | 375  | 343  |
| Part-Time   | 220  | 284  | 251  | 233  | 224  |
| Under-Rep.* | 71   | 87   | 84   | 82   | 11   |
| Not U-R     | 541  | 568  | 564  | 526  | 490  |