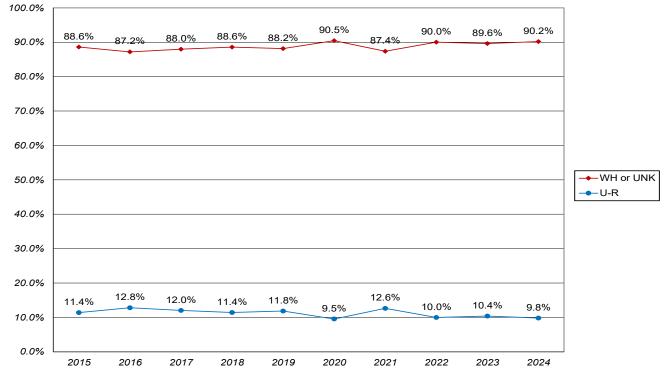

#### SECTION 2. NEW UNDERGRADUATE (UG) ENROLLMENT PROFILE (CONTINUED)

| Chart 2.a.2b. CON/COMM FTIC Students - Percentage Enrollment by Gender<br>Chart 2.a.2c. CON/COMM FTIC Students - Percentage Enrollment by Under-Represented (U-R) Status | 17<br>17 |
|--------------------------------------------------------------------------------------------------------------------------------------------------------------------------|----------|
| Table 2.A.3. First-Time-In-College (FTIC) Students - Social Sciences and Education Enrollment by Gender,<br>by Race/Ethnicity                                            | 18       |
| Chart 2.a.3a. SSE FTIC Students - Total Enrollment                                                                                                                       | 18       |
| Chart 2.a.3b. SSE FTIC Students - Percentage Enrollment by Gender                                                                                                        | 19       |
| Chart 2.a.3c. SSE FTIC Students - Percentage Enrollment by Under-Represented (U-R) Status                                                                                | 19       |
| Table 2.A.4. First-Time-In-College (FTIC) Students - Management and Leadership Enrollment by Gender,by Race/Ethnicity                                                    | 20       |
| Chart 2.a.4a. M/L FTIC Students - Total Enrollment                                                                                                                       | 20       |
| Chart 2.a.4b. M/L FTIC Students - Percentage Enrollment by Gender                                                                                                        | 21       |
| Chart 2.a.4c. M/L FTIC Students - Percentage Enrollment by Under-Represented (U-R) Status                                                                                | 21       |
| Table 2.A.5. First-Time-In-College (FTIC) Students - Humanities Enrollment by Gender, by Race/Ethnicity                                                                  | 22       |
| Chart 2.a.5a. Humanities FTIC Students - Total Enrollment                                                                                                                | 22       |
| Chart 2.a.5b. Humanities FTIC Students - Percentage Enrollment by Gender                                                                                                 | 23       |
| Chart 2.a.5c. Humanities FTIC Students - Percentage Enrollment by Under-Represented (U-R) Status                                                                         | 23       |
| Table 2.B. New Transfer Students - Enrollment by Gender, by Race/Ethnicity                                                                                               | 24       |
| Chart 2.b.1. New Transfer Students - Total Enrollment                                                                                                                    | 24       |
| Chart 2.b.2. New Transfer Students - Percentage Enrollment by Gender                                                                                                     | 25       |
| Chart 2.b.3. New Transfer Students - Percentage Enrollment by Under-Represented (U-R) Status                                                                             | 25       |
| Table 2.C. FTIC and Transfer Students Enrollment Profile by Major, Fall 2024                                                                                             | 26       |
| Chart 2.c.1. Top 10 FTIC and Transfer Students Enrollments by Academic Department, Fall 2024                                                                             | 29       |
| Table 2.D. First-Time-In-College (FTIC) Students Religious Affiliation                                                                                                   | 30       |
| Table 2.E. New Transfer Students Religious Affiliation                                                                                                                   | 30       |
| SECTION 3. NEW UNDERGRADUATE (UG) ACADEMIC QUALITY PROFILE                                                                                                               |          |
| Table 3.A.1. First-Time-In-College (FTIC) Students - Academic Quality<br>Average High School GPA, ACT Composite, SAT Evidence-Based Reading and Writing, SAT Math        | 31       |
| Chart 3.a.1a. FTIC Students - Average High School GPA<br>Chart 3.a.1b. FTIC Students - Average ACT Composite Score                                                       | 31<br>31 |
| Table 3.A.2. Transfer Students - Academic Quality         Average College GPA, ACT Composite, SAT Evidence-Based Reading and Writing, SAT Math                           | 32       |
| Chart 3.a.2a. Transfer Students - Average College GPA<br>Chart 3.a.2b. Transfer Students - Average ACT Composite Score                                                   | 32<br>32 |