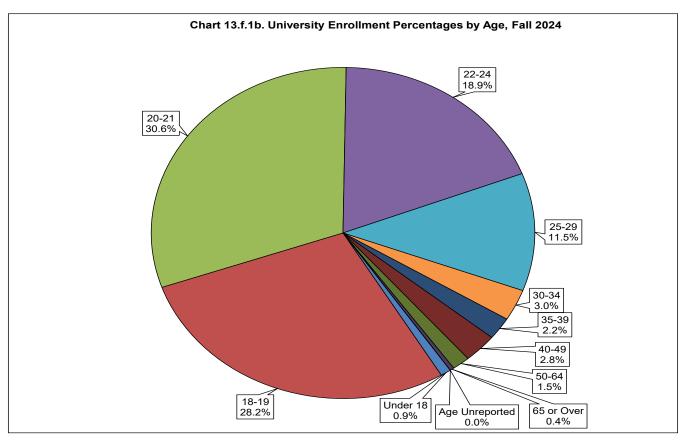

#### SECTION 12. NEW PARALEGAL CERTIFICATE ADMISSIONS AND ENROLLMENT PROFILE

| Table 12.A. New Paralegal Certificate Students - Inquiries, Conversion, Acceptance, and Yield Rates,<br>Fall 2014 to 2023                                                                                   | 94         |
|-------------------------------------------------------------------------------------------------------------------------------------------------------------------------------------------------------------|------------|
| Chart 12.a.1. New Paralegal Certificate Students - Total Applicants, Total Admitted, and Total Enrolled<br>Chart 12.a.2. New Paralegal Certificate Students - Overall Admission Rate and Overall Yield Rate | 95<br>95   |
| Table 12.B. New Paralegal Certificate Students - Enrollment by Gender, by Race/Ethnicity                                                                                                                    | 96         |
| Chart 12.b.1. New Paralegal Certificate Students - Total Enrollment                                                                                                                                         | 96         |
| Chart 12.b.2. New Paralegal Certificate Students - Percentage Enrollment by Gender                                                                                                                          | 97         |
| Chart 12.b.3. New Paralegal Certificate Students - Percentage Enrollment by Under-Represented (U-R) Status                                                                                                  | 97         |
| Table 12.C. New Paralegal Certificate Students Religious Affiliation                                                                                                                                        | 98         |
| SECTION 13. UNIVERSITY ENROLLMENT PROFILE                                                                                                                                                                   |            |
| Table 13.A.1. Capital University 10-Year Headcount Enrollment Profile, Fall 2015 to Fall 2024                                                                                                               | 99         |
| Table 13.A.2. Capital University 10-Year FTE Enrollment Profile, Fall 2015 to Fall 2024                                                                                                                     | 100        |
| Chart 13.a.1. Capital University 10-Year Enrollment - Headcount and FTE, Fall 2015 to Fall 2024                                                                                                             | 101        |
| Chart 13.a.2. Undergraduate Headcount Enrollment, Fall 2015 to Fall 2024                                                                                                                                    | 101        |
| Chart 13.a.3. Adult Undergraduate Headcount Enrollment, Fall 2015 to Fall 2024                                                                                                                              | 101        |
| Chart 13.a.4. Graduate Students-Bexley Campus Headcount Enrollment, Fall 2015 to Fall 2024                                                                                                                  | 102        |
| Chart 13.a.5. Law School Headcount Enrollment, Fall 2015 to Fall 2024                                                                                                                                       | 103        |
| Chart 13.a.6. Capital University Undergraduate Enrollment Profile by School, Fall 2021 to Fall 2024                                                                                                         | 103        |
| Chart 13.a.7. Capital University 10-year Headcount Enrollment of Continuing UG Students -<br>Spring to Fall - 2015 to 2024                                                                                  | 104        |
| Table 13.B.1. Undergraduate Enrollment Profile by School and by Class Level, Fall 2024                                                                                                                      | 105        |
| Table 13.B.2. ACE Undergraduate Enrollment Profile by School and by Class Level, Fall 2024                                                                                                                  | 106        |
| Table 13.B.3. Total University Undergraduate Enrollment Profile by School and by Class Level, Fall 2024                                                                                                     | 107        |
| Table 13.C. Graduate and Professional Enrollment Profile by Program, Fall 2024                                                                                                                              | 108        |
| Table 13.D. Total University Enrollment Profile, Fall 2024                                                                                                                                                  | 108        |
| Table 13.E. University Enrollment Profile by Major/Program, Fall 2024                                                                                                                                       | 109        |
| Chart 13.e.1. Top 10 University Enrollments by Academic Department, Fall 2024                                                                                                                               | 112        |
| Table 13.F.1. University Enrollment Profile by Academic Level and Age, Fall 2024                                                                                                                            | 112        |
| Chart 13.f.1a. University Enrollment Percentages by Academic Level and Age, Fall 2024<br>Chart 13.f.1b. University Enrollment Percentages by Age, Fall 2024                                                 | 113<br>113 |
| Table 13.F.2. University Female Enrollment Profile by Academic Level and Age, Fall 2024                                                                                                                     | 114        |
| Chart 13.f.2a. University Female Enrollment Percentages by Academic Level and Age, Fall 2024<br>Chart 13.f.2b. University Female Enrollment Percentages by Age, Fall 2024                                   | 114<br>115 |