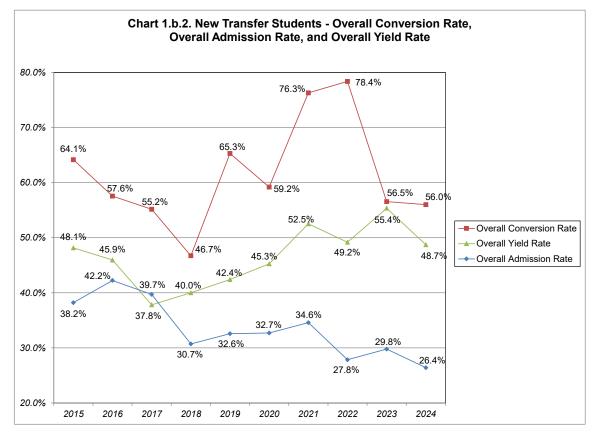

#### SECTION 1. NEW UNDERGRADUATE (UG) ADMISSIONS PROFILE

| Table 1.A. First-Time-In-College (FTIC) Students - Inquiries, Conversion, Acceptance, and Yield Rates,<br>Fall 2015 to 2024                                                                                                                                            | 1                |
|------------------------------------------------------------------------------------------------------------------------------------------------------------------------------------------------------------------------------------------------------------------------|------------------|
| Chart 1.a.1. FTIC Students - Total Inquiries<br>Chart 1.a.2. FTIC Students - Total Applicants and Total Admitted<br>Chart 1.a.3. FTIC Students - Total Enrolled<br>Chart 1.a.4. FTIC Students - Overall Conversion Rate, Overall Admission Rate,and Overall Yield Rate | 2<br>2<br>3<br>3 |
| Table 1.B. New Transfer Students - Inquiries, Conversion, Acceptance, and Yield Rates, Fall 2015 to 2024                                                                                                                                                               | 4                |
| Chart 1.b.1. New Transfer Students - Total Inquiries, Total Applicants, Total Admitted, and Total Enrolled<br>Chart 1.b.2. New Transfer Students - Overall Conversion Rate, Overall Admission Rate,<br>and Overall Yield Rate                                          | 5<br>5           |
| Table 1.C. First-Time-In College (FTIC) Students - University Initial Sources of Contact                                                                                                                                                                               | 6                |
| Table 1.C.1. FTIC Students - Natural Sciences, Nursing, and Health Initial Sources of Contact                                                                                                                                                                          | 7                |
| Table 1.C.2. FTIC Students - Conservatory and Communication Initial Sources of Contact                                                                                                                                                                                 | 8                |
| Table 1.C.3. FTIC Students - Social Sciences and Education Initial Sources of Contact                                                                                                                                                                                  | 9                |
| Table 1.C.4. FTIC Students - Management and Leadership Initial Sources of Contact                                                                                                                                                                                      | 10               |
| Table 1.C.5. FTIC Students - Humanities Initial Sources of Contact                                                                                                                                                                                                     | 10               |
| Table 1.C.6. New Transfer Students - University Initial Sources of Contact                                                                                                                                                                                             | 11               |
| SECTION 2. NEW UNDERGRADATE (UG) ENROLLMENT PROFILE                                                                                                                                                                                                                    |                  |
| Table 2.A. First-Time-In-College (FTIC) Students - Enrollment by Gender, by Race/Ethnicity                                                                                                                                                                             | 12               |
| Chart 2.a.1. FTIC Students - Total Enrollment<br>Chart 2.a.2. FTIC Students - Percentage Enrollment by Gender<br>Chart 2.a.3. FTIC Students - Percentage Enrollment by Under-Represented (U-R) Status                                                                  | 12<br>13<br>13   |
| Table 2.A.1. First-Time-In-College (FTIC) Students - Natural Sciences, Nursing, and Health Enrollment by Gender, by Race/Ethnicity                                                                                                                                     | 14               |
| Chart 2.a.1a. NSNH FTIC Students - Total Enrollment<br>Chart 2.a.1b. NSNH FTIC Students - Percentage Enrollment by Gender<br>Chart 2.a.1c. NSNH FTIC Students - Percentage Enrollment by Under-Represented (U-R) Status                                                | 14<br>15<br>15   |
| Table 2.A.2. First-Time-In-College (FTIC) Students - Conservatory and Communication Enrollment         by Gender, by Race/Ethnicity                                                                                                                                    | 16               |
| Chart 2.a.2a. CON/COMM FTIC Students - Total Enrollment                                                                                                                                                                                                                | 16               |