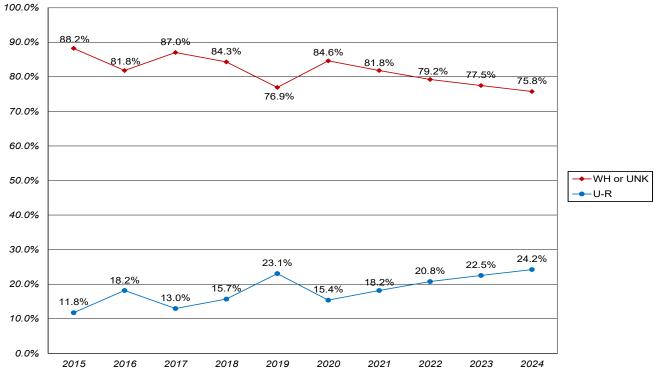

#### SECTION 1. NEW UNDERGRADUATE (UG) ADMISSIONS PROFILE

| Table 1.A. First-Time-In-College (FTIC) Students - Inquiries, Conversion, Acceptance, and Yield Rates,<br>Fall 2015 to 2024                                                                                                                                            | 1                |
|------------------------------------------------------------------------------------------------------------------------------------------------------------------------------------------------------------------------------------------------------------------------|------------------|
| Chart 1.a.1. FTIC Students - Total Inquiries<br>Chart 1.a.2. FTIC Students - Total Applicants and Total Admitted<br>Chart 1.a.3. FTIC Students - Total Enrolled<br>Chart 1.a.4. FTIC Students - Overall Conversion Rate, Overall Admission Rate,and Overall Yield Rate | 2<br>2<br>3<br>3 |
| Table 1.B. New Transfer Students - Inquiries, Conversion, Acceptance, and Yield Rates, Fall 2015 to 2024                                                                                                                                                               | 4                |
| Chart 1.b.1. New Transfer Students - Total Inquiries, Total Applicants, Total Admitted, and Total Enrolled<br>Chart 1.b.2. New Transfer Students - Overall Conversion Rate, Overall Admission Rate,<br>and Overall Yield Rate                                          | 5<br>5           |
| Table 1.C. First-Time-In College (FTIC) Students - University Initial Sources of Contact                                                                                                                                                                               | 6                |
| Table 1.C.1. FTIC Students - Natural Sciences, Nursing, and Health Initial Sources of Contact                                                                                                                                                                          | 7                |
| Table 1.C.2. FTIC Students - Conservatory and Communication Initial Sources of Contact                                                                                                                                                                                 | 8                |
| Table 1.C.3. FTIC Students - Social Sciences and Education Initial Sources of Contact                                                                                                                                                                                  | 9                |
| Table 1.C.4. FTIC Students - Management and Leadership Initial Sources of Contact                                                                                                                                                                                      | 10               |
| Table 1.C.5. FTIC Students - Humanities Initial Sources of Contact                                                                                                                                                                                                     | 10               |
| Table 1.C.6. New Transfer Students - University Initial Sources of Contact                                                                                                                                                                                             | 11               |
| SECTION 2. NEW UNDERGRADATE (UG) ENROLLMENT PROFILE                                                                                                                                                                                                                    |                  |
| Table 2.A. First-Time-In-College (FTIC) Students - Enrollment by Gender, by Race/Ethnicity                                                                                                                                                                             | 12               |
| Chart 2.a.1. FTIC Students - Total Enrollment<br>Chart 2.a.2. FTIC Students - Percentage Enrollment by Gender<br>Chart 2.a.3. FTIC Students - Percentage Enrollment by Under-Represented (U-R) Status                                                                  | 12<br>13<br>13   |
| Table 2.A.1. First-Time-In-College (FTIC) Students - Natural Sciences, Nursing, and Health Enrollment by Gender, by Race/Ethnicity                                                                                                                                     | 14               |
| Chart 2.a.1a. NSNH FTIC Students - Total Enrollment<br>Chart 2.a.1b. NSNH FTIC Students - Percentage Enrollment by Gender<br>Chart 2.a.1c. NSNH FTIC Students - Percentage Enrollment by Under-Represented (U-R) Status                                                | 14<br>15<br>15   |
| Table 2.A.2. First-Time-In-College (FTIC) Students - Conservatory and Communication Enrollment         by Gender, by Race/Ethnicity                                                                                                                                    | 16               |
| Chart 2.a.2a. CON/COMM FTIC Students - Total Enrollment                                                                                                                                                                                                                | 16               |