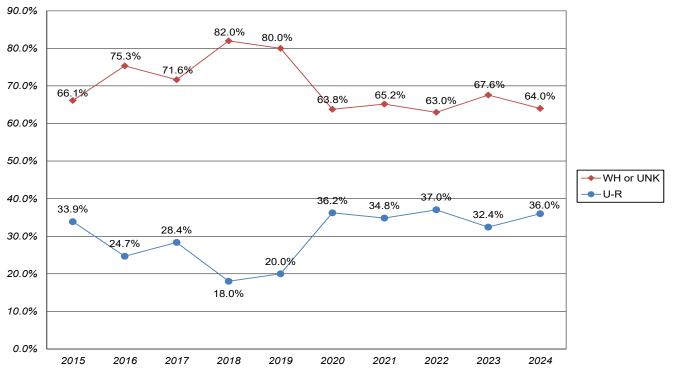

#### SECTION 1. NEW UNDERGRADUATE (UG) ADMISSIONS PROFILE

| Table 1.A. First-Time-In-College (FTIC) Students - Inquiries, Conversion, Acceptance, and Yield Rates,<br>Fall 2015 to 2024                                                                                                                                            | 1                |
|------------------------------------------------------------------------------------------------------------------------------------------------------------------------------------------------------------------------------------------------------------------------|------------------|
| Chart 1.a.1. FTIC Students - Total Inquiries<br>Chart 1.a.2. FTIC Students - Total Applicants and Total Admitted<br>Chart 1.a.3. FTIC Students - Total Enrolled<br>Chart 1.a.4. FTIC Students - Overall Conversion Rate, Overall Admission Rate,and Overall Yield Rate | 2<br>2<br>3<br>3 |
| Table 1.B. New Transfer Students - Inquiries, Conversion, Acceptance, and Yield Rates, Fall 2015 to 2024                                                                                                                                                               | 4                |
| Chart 1.b.1. New Transfer Students - Total Inquiries, Total Applicants, Total Admitted, and Total Enrolled<br>Chart 1.b.2. New Transfer Students - Overall Conversion Rate, Overall Admission Rate,<br>and Overall Yield Rate                                          | 5<br>5           |
| Table 1.C. First-Time-In College (FTIC) Students - University Initial Sources of Contact                                                                                                                                                                               | 6                |
| Table 1.C.1. FTIC Students - Natural Sciences, Nursing, and Health Initial Sources of Contact                                                                                                                                                                          | 7                |
| Table 1.C.2. FTIC Students - Conservatory and Communication Initial Sources of Contact                                                                                                                                                                                 | 8                |
| Table 1.C.3. FTIC Students - Social Sciences and Education Initial Sources of Contact                                                                                                                                                                                  | 9                |
| Table 1.C.4. FTIC Students - Management and Leadership Initial Sources of Contact                                                                                                                                                                                      | 10               |
| Table 1.C.5. FTIC Students - Humanities Initial Sources of Contact                                                                                                                                                                                                     | 10               |
| Table 1.C.6. New Transfer Students - University Initial Sources of Contact                                                                                                                                                                                             | 11               |
| SECTION 2. NEW UNDERGRADATE (UG) ENROLLMENT PROFILE                                                                                                                                                                                                                    |                  |
| Table 2.A. First-Time-In-College (FTIC) Students - Enrollment by Gender, by Race/Ethnicity                                                                                                                                                                             | 12               |
| Chart 2.a.1. FTIC Students - Total Enrollment<br>Chart 2.a.2. FTIC Students - Percentage Enrollment by Gender<br>Chart 2.a.3. FTIC Students - Percentage Enrollment by Under-Represented (U-R) Status                                                                  | 12<br>13<br>13   |
| Table 2.A.1. First-Time-In-College (FTIC) Students - Natural Sciences, Nursing, and Health Enrollment by Gender, by Race/Ethnicity                                                                                                                                     | 14               |
| Chart 2.a.1a. NSNH FTIC Students - Total Enrollment<br>Chart 2.a.1b. NSNH FTIC Students - Percentage Enrollment by Gender<br>Chart 2.a.1c. NSNH FTIC Students - Percentage Enrollment by Under-Represented (U-R) Status                                                | 14<br>15<br>15   |
| Table 2.A.2. First-Time-In-College (FTIC) Students - Conservatory and Communication Enrollment         by Gender, by Race/Ethnicity                                                                                                                                    | 16               |
| Chart 2.a.2a. CON/COMM FTIC Students - Total Enrollment                                                                                                                                                                                                                | 16               |