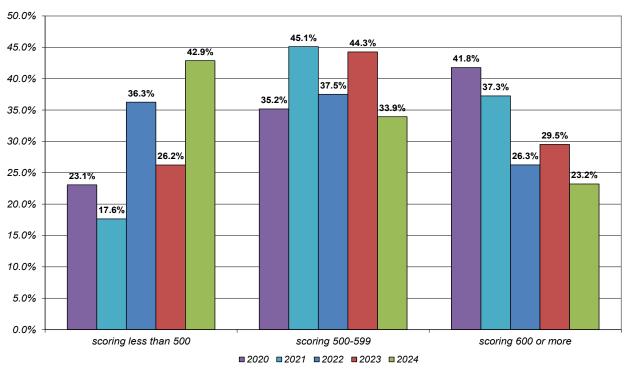

#### SECTION 3. NEW UNDERGRADUATE (UG) ACADEMIC QUALITY PROFILE (CONTINUED)

| Table 3.B. First-Time-In-College (FTIC) Students - Comparison of Academic Quality by School<br>Average High School GPA, ACT Composite Score | 33 |
|---------------------------------------------------------------------------------------------------------------------------------------------|----|
| Chart 3.b.1. FTIC Students - Average ACT Composite Score for Applicants, Accepts,<br>and Enrollments by School - Fall 2024                  | 33 |
| Table 3.C. First-Time-In-College (FTIC) Students - ACT Composite Score Profile by Admission Status, 2020-2024                               | 34 |
| Chart 3.c.1. FTIC Students - ACT Composite Score Profile of Enrolled Students, 2020-2024                                                    | 34 |
| Table 3.D. First-Time-In-College (FTIC) Students - SAT Evidence-Based Reading and Writing/Math Profile by Admission Status, 2020-2024       | 35 |
| Chart 3.d.1. FTIC Students - SAT Evidence-Based Reading and Writing Profile of Enrolled Students, 2020-2024                                 | 36 |
| Chart 3.d.2. FTIC Students - SAT Math Profile of Enrolled Students, 2020-2024                                                               | 36 |
| Table 3.E. First-Time-In-College (FTIC) Students - High School Rank Profile                                                                 | 37 |
| Chart 3.e.1. FTIC Students - High School Rank Profile<br>Percent graduating in top half and bottom half of high school class                | 37 |
| SECTION 4. NEW UNDERGRADUATE (UG) GEOGRAPHIC PROFILE                                                                                        |    |
| Table 4.A.1. First-Time-In-College (FTIC) Students - Geographic Profile, In-State/Out-of-State by School                                    | 38 |
| Chart 4.a.1. FTIC Students - Percentage Enrollment by Geographic Profile                                                                    | 38 |
| Table 4.A.2. Transfer Students - Geographic Profile, In-State/Out-of-State by School                                                        | 39 |
| Chart 4.a.2. Transfer Students - Percentage Enrollment by Geographic Profile                                                                | 39 |
| Table 4.B. First-Time-In-College (FTIC) Students - Enrollment by High School - 2020-2024                                                    | 40 |
| Chart 4.b.1. FTIC Students - Top 10 Average Enrollments by High Schools, 2020-2024                                                          | 41 |
| Table 4.C. First-Time-In-College (FTIC) Students - Enrollment by Ohio County - 2020-2024                                                    | 42 |
| Chart 4.c.1. FTIC Students - Top 10 Average Enrollments by Ohio County, 2020-2024                                                           | 44 |
| Table 4.D. First-Time-In-College (FTIC) Students - Enrollment by State - 2020-2024                                                          | 45 |
| Chart 4.d.1. FTIC Students - Top 5 Average Enrollments by State, 2020-2024                                                                  | 46 |
| Table 4.E. New Transfer Students - Enrollment by Transfer Institution - 2020-2024                                                           | 47 |
| Chart 4.e.1. New Transfer Students - Top Average Enrollment by Immediate Transfer Institution, 2020-2024 (Minimum Average=1.0)              | 49 |