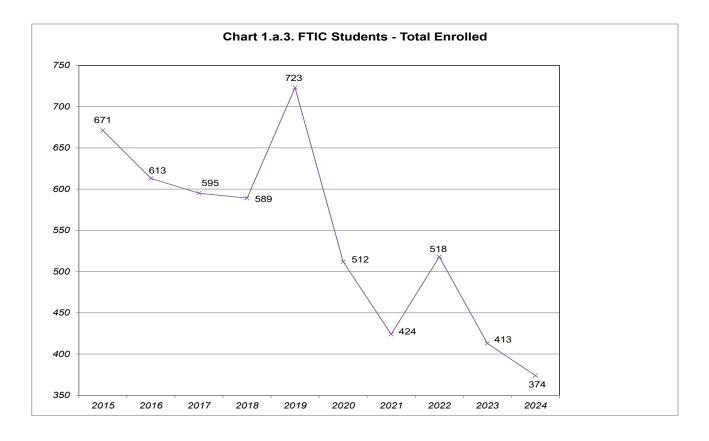

#### SECTION 1. NEW UNDERGRADUATE (UG) ADMISSIONS PROFILE

| Table 1.A. First-Time-In-College (FTIC) Students - Inquiries, Conversion, Acceptance, and Yield Rates,<br>Fall 2015 to 2024                                                                                                                                            | 1                |
|------------------------------------------------------------------------------------------------------------------------------------------------------------------------------------------------------------------------------------------------------------------------|------------------|
| Chart 1.a.1. FTIC Students - Total Inquiries<br>Chart 1.a.2. FTIC Students - Total Applicants and Total Admitted<br>Chart 1.a.3. FTIC Students - Total Enrolled<br>Chart 1.a.4. FTIC Students - Overall Conversion Rate, Overall Admission Rate,and Overall Yield Rate | 2<br>2<br>3<br>3 |
| Table 1.B. New Transfer Students - Inquiries, Conversion, Acceptance, and Yield Rates, Fall 2015 to 2024                                                                                                                                                               | 4                |
| Chart 1.b.1. New Transfer Students - Total Inquiries, Total Applicants, Total Admitted, and Total Enrolled<br>Chart 1.b.2. New Transfer Students - Overall Conversion Rate, Overall Admission Rate,<br>and Overall Yield Rate                                          | 5<br>5           |
| Table 1.C. First-Time-In College (FTIC) Students - University Initial Sources of Contact                                                                                                                                                                               | 6                |
| Table 1.C.1. FTIC Students - Natural Sciences, Nursing, and Health Initial Sources of Contact                                                                                                                                                                          | 7                |
| Table 1.C.2. FTIC Students - Conservatory and Communication Initial Sources of Contact                                                                                                                                                                                 | 8                |
| Table 1.C.3. FTIC Students - Social Sciences and Education Initial Sources of Contact                                                                                                                                                                                  | 9                |
| Table 1.C.4. FTIC Students - Management and Leadership Initial Sources of Contact                                                                                                                                                                                      | 10               |
| Table 1.C.5. FTIC Students - Humanities Initial Sources of Contact                                                                                                                                                                                                     | 10               |
| Table 1.C.6. New Transfer Students - University Initial Sources of Contact                                                                                                                                                                                             | 11               |
| SECTION 2. NEW UNDERGRADATE (UG) ENROLLMENT PROFILE                                                                                                                                                                                                                    |                  |
| Table 2.A. First-Time-In-College (FTIC) Students - Enrollment by Gender, by Race/Ethnicity                                                                                                                                                                             | 12               |
| Chart 2.a.1. FTIC Students - Total Enrollment<br>Chart 2.a.2. FTIC Students - Percentage Enrollment by Gender<br>Chart 2.a.3. FTIC Students - Percentage Enrollment by Under-Represented (U-R) Status                                                                  | 12<br>13<br>13   |
| Table 2.A.1. First-Time-In-College (FTIC) Students - Natural Sciences, Nursing, and Health Enrollment by Gender, by Race/Ethnicity                                                                                                                                     | 14               |
| Chart 2.a.1a. NSNH FTIC Students - Total Enrollment<br>Chart 2.a.1b. NSNH FTIC Students - Percentage Enrollment by Gender<br>Chart 2.a.1c. NSNH FTIC Students - Percentage Enrollment by Under-Represented (U-R) Status                                                | 14<br>15<br>15   |
| Table 2.A.2. First-Time-In-College (FTIC) Students - Conservatory and Communication Enrollment         by Gender, by Race/Ethnicity                                                                                                                                    | 16               |
| Chart 2.a.2a. CON/COMM FTIC Students - Total Enrollment                                                                                                                                                                                                                | 16               |

# Enrollments:

|                                                                                          | 2020          | 2021            | 2022           | 2023            | 2024      |  |
|------------------------------------------------------------------------------------------|---------------|-----------------|----------------|-----------------|-----------|--|
| Headcount                                                                                | 3,020         | 2,820           | 2,617          | 2,388           | 2,263     |  |
| FTE                                                                                      | 2,787         | 2,623           | 2,446          | 2,245           | 2,140     |  |
| Undergraduate                                                                            | 2,282         | 2,090           | 1,938          | 1,747           | 1,609     |  |
| Grad & Proi<br>Female                                                                    | 1 825         | 1 703           | 1 550          | 1 360           | 1 205     |  |
| Male                                                                                     | 1,195         | 1,117           | 1.058          | 1,019           | 968       |  |
| Amer. Indian                                                                             | 2             | 80              | 5              | 7               | с         |  |
| Asian                                                                                    | 75            | 73              | 68             | 63              | 57        |  |
| Black                                                                                    | 271           | 275             | 282            | 277             | 291       |  |
| Hispanic                                                                                 | 122           | 126             | 135            | 138             | 151       |  |
| Native Haw.                                                                              | 7             | 2               | 0              | 0               | 0         |  |
| White                                                                                    | 2,274         | 2,083           | 1,891          | 1,672           | 1,540     |  |
| International                                                                            | 53            | 54              | <b>4</b> i     | 33              | 33        |  |
| I wo+ Races<br>Not Penorted                                                              | 1/6           | 0/1             | 159<br>33      | 148<br>50       | 124<br>64 |  |
| l utheran                                                                                | 261           | 22              | 187            | 151             | 146       |  |
| Catholic                                                                                 | 490           | 445             | 322            | 250             | 190       |  |
| Other Christian                                                                          | 930           | 889             | 669            | 605             | 534       |  |
| Islam                                                                                    | 8             | 38              | 59             | 24              | 33        |  |
| Jewish                                                                                   | 31            | 25              | 23             | 18              | 11        |  |
| Other Religions                                                                          | 163           | 192             | 146            | 118             | 78        |  |
| No Affiliation                                                                           | 400           | 474             | 392            | 353             | 313       |  |
| Not Reported                                                                             | 712           | 529             | 819            | 869             | 988       |  |
| FT IC Freshmen                                                                           | 512           | 424             | 518            | 413             | 374       |  |
| Freshmen                                                                                 | 143           | 95              | 76             | 92              | 77        |  |
| Sophomores                                                                               | 481           | 380             | 336            | 343             | 319       |  |
| Juniors                                                                                  | 459           | 509             | 366            | 354             | 364       |  |
| Seniors                                                                                  | 631           | 636             | 609            | 507             | 451       |  |
| Non-Deg. (UG)                                                                            | 56            | 46              | ŝ              | 38              | 24        |  |
| MBA*                                                                                     | 6 i           | 65              | 49             | 39              | 40        |  |
|                                                                                          | 51<br>55      | 40              | 8              | 19<br>66        | 14        |  |
|                                                                                          | g c           | o c             | ñ <sup>c</sup> | р<br>Г          | ξ α       |  |
| MIMIME<br>Sominon'*                                                                      | Þę            | 7 Ç             | n [            | - 1             | 0<br>4    |  |
| Jerriiniai y<br>ID*                                                                      | 161           |                 | 166            | 458             | 164       |  |
| Graduate Law*                                                                            | 5 6           | р ил<br>F       | 6<br>F         | -<br>-          | 5 C       |  |
| MLS*                                                                                     | 6             | =               | ι m            | 5               | 0         |  |
| Paralegal*                                                                               | 16            | 18              | 1              | 0               | 0         |  |
| Ohio residents                                                                           | 2,789         | 2,588           | 2,410          | 2,201           | 2,070     |  |
| Non-Ohio                                                                                 | 231           | 232             | 207            | 187             | 193       |  |
| US citizens                                                                              | 2,967         | 2,766           | 2,573          | 2,355           | 2,230     |  |
| International                                                                            | 53            | 54              | 4              | 33              | 33        |  |
| FTIC 1st Gen.                                                                            | 86            | 68              | 112            | 91              | 8         |  |
| FTIC Not FG                                                                              | 414           | 356             | 406            | 322             | 310       |  |
|                                                                                          | 161           | 144             | 204            | 166             | 184       |  |
| FTIC Not Pell                                                                            | 351           | 280             | 314            | 247             | 190       |  |
| Var. Ath                                                                                 | 87            | 108             | 140            | 114             | 141       |  |
| FTIC Not Var. Ath.                                                                       | 425           | 316             | 378            | 299             | 233       |  |
|                                                                                          | 324           | 297             | 357            | 279             | 258       |  |
| FTIC Commuter                                                                            | 188           | 127             | 161            | 134             | 116       |  |
| *Non-degree counts for graduate/professional programs are included in the program totals | raduate/prote | ssional prograı | ns are include | d in the progra | m totals. |  |