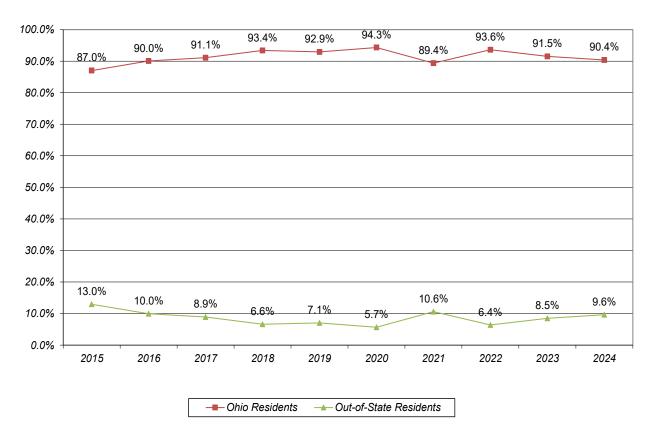

#### SECTION 3. NEW UNDERGRADUATE (UG) ACADEMIC QUALITY PROFILE (CONTINUED)

| Table 3.B. First-Time-In-College (FTIC) Students - Comparison of Academic Quality by School<br>Average High School GPA, ACT Composite Score | 33 |
|---------------------------------------------------------------------------------------------------------------------------------------------|----|
| Chart 3.b.1. FTIC Students - Average ACT Composite Score for Applicants, Accepts,<br>and Enrollments by School - Fall 2024                  | 33 |
| Table 3.C. First-Time-In-College (FTIC) Students - ACT Composite Score Profile by Admission Status, 2020-2024                               | 34 |
| Chart 3.c.1. FTIC Students - ACT Composite Score Profile of Enrolled Students, 2020-2024                                                    | 34 |
| Table 3.D. First-Time-In-College (FTIC) Students - SAT Evidence-Based Reading and Writing/Math Profile by Admission Status, 2020-2024       | 35 |
| Chart 3.d.1. FTIC Students - SAT Evidence-Based Reading and Writing Profile of Enrolled Students, 2020-2024                                 | 36 |
| Chart 3.d.2. FTIC Students - SAT Math Profile of Enrolled Students, 2020-2024                                                               | 36 |
| Table 3.E. First-Time-In-College (FTIC) Students - High School Rank Profile                                                                 | 37 |
| Chart 3.e.1. FTIC Students - High School Rank Profile<br>Percent graduating in top half and bottom half of high school class                | 37 |
| SECTION 4. NEW UNDERGRADUATE (UG) GEOGRAPHIC PROFILE                                                                                        |    |
| Table 4.A.1. First-Time-In-College (FTIC) Students - Geographic Profile, In-State/Out-of-State by School                                    | 38 |
| Chart 4.a.1. FTIC Students - Percentage Enrollment by Geographic Profile                                                                    | 38 |
| Table 4.A.2. Transfer Students - Geographic Profile, In-State/Out-of-State by School                                                        | 39 |
| Chart 4.a.2. Transfer Students - Percentage Enrollment by Geographic Profile                                                                | 39 |
| Table 4.B. First-Time-In-College (FTIC) Students - Enrollment by High School - 2020-2024                                                    | 40 |
| Chart 4.b.1. FTIC Students - Top 10 Average Enrollments by High Schools, 2020-2024                                                          | 41 |
| Table 4.C. First-Time-In-College (FTIC) Students - Enrollment by Ohio County - 2020-2024                                                    | 42 |
| Chart 4.c.1. FTIC Students - Top 10 Average Enrollments by Ohio County, 2020-2024                                                           | 44 |
| Table 4.D. First-Time-In-College (FTIC) Students - Enrollment by State - 2020-2024                                                          | 45 |
| Chart 4.d.1. FTIC Students - Top 5 Average Enrollments by State, 2020-2024                                                                  | 46 |
| Table 4.E. New Transfer Students - Enrollment by Transfer Institution - 2020-2024                                                           | 47 |
| Chart 4.e.1. New Transfer Students - Top Average Enrollment by Immediate Transfer Institution, 2020-2024 (Minimum Average=1.0)              | 49 |