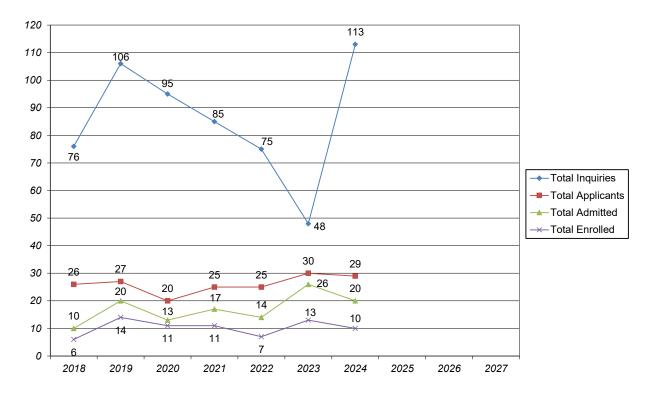

### SECTION 5. NEW ADULT AND CONTINUING EDUCATION (ACE) ADMISSIONS AND ENROLLMENT PROFILE

| Table 5.A. New Adult and Continuing Education (ACE) Students - Inquiries, Conversion, Acceptance,<br>and Yield Rates, Fall 2015 to 2024                                                                                       | 50             |
|-------------------------------------------------------------------------------------------------------------------------------------------------------------------------------------------------------------------------------|----------------|
| Chart 5.a.1. New ACE Students - Total Inquiries, Total Applicants, Total Admitted, and Total Enrolled<br>Chart 5.a.2. New ACE Students - Overall Conversion Rate, Overall Admission Rate, and Overall Yield Rate              | 51<br>51       |
| Table 5.B. New ACE Students - University Initial Sources of Contact                                                                                                                                                           | 52             |
| Table 5.C. New ACE Students - Enrollment by Gender, by Race/Ethnicity                                                                                                                                                         | 52             |
| Chart 5.c.1. New ACE Students - Total Enrollment<br>Chart 5.c.2. New ACE Students - Percentage Enrollment by Gender<br>Chart 5.c.3. New ACE Students - Percentage Enrollment by Under-Represented (U-R) Status                | 53<br>53<br>54 |
| Table 5.D. New ACE Students Religious Affiliation                                                                                                                                                                             | 54             |
| SECTION 6. NEW ACCELERATED BACHELOR OF SCIENCE IN NURSING (ABSN) ADMISSIONS<br>AND ENROLLMENT PROFILE                                                                                                                         |                |
| Table 6.A. New ABSN Students - Inquiries, Conversion, Acceptance, and Yield Rates, Fall 2015 to 2024                                                                                                                          | 55             |
| Chart 6.a.1. New ABSN Students - Total Inquiries, Total Applicants, Total Admitted, and Total Enrolled<br>Chart 6.a.2. New ABSN Students - Overall Conversion Rate, Overall Admission Rate, and Overall Yield Rate            | 56<br>56       |
| Table 6.B. New ABSN Students - Initial Sources of Contact                                                                                                                                                                     | 57             |
| Table 6.C. New ABSN Students - Enrollment by Gender, by Race/Ethnicity                                                                                                                                                        | 57             |
| Chart 6.c.1. New ABSN Students - Total Enrollment<br>Chart 6.c.2. New ABSN Students - Percentage Enrollment by Gender<br>Chart 6.c.3. New ABSN Students - Percentage Enrollment by Under-Represented (U-R) Status             | 58<br>58<br>59 |
| Table 6.D. New ABSN Students Religious Affiliation                                                                                                                                                                            | 59             |
| SECTION 7. NEW GRADUATE ADMISSIONS AND ENROLLMENT PROFILE (BEXLEY CAMPUS)                                                                                                                                                     |                |
| Table 7.A. New Graduate Students - Inquiries, Conversion, Acceptance, and Yield Rates, Fall 2015 to 2024                                                                                                                      | 60             |
| Chart 7.a.1. New Graduate Students - Total Inquiries, Total Applicants, Total Admitted, and Total Enrolled<br>Chart 7.a.2. New Graduate Students - Overall Conversion Rate, Overall Admission Rate,<br>and Overall Yield Rate | 61<br>61       |
| Table 7.B.1. New MBA Students - Initial Sources of Contact                                                                                                                                                                    | 62             |
| Table 7.B.2. New MSN Students - Initial Sources of Contact                                                                                                                                                                    | 62             |
| Table 7.B.3. New MAEd Students - Initial Sources of Contact                                                                                                                                                                   | 62             |
| Table 7.C.1. New MBA Students - Enrollment by Gender, by Race/Ethnicity                                                                                                                                                       | 63             |
| Chart 7.c.1a. New MBA Students - Total Enrollment                                                                                                                                                                             | 63             |