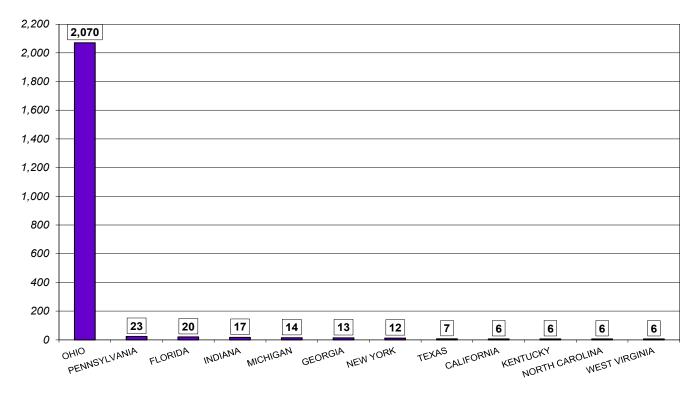

#### SECTION 13. UNIVERSITY ENROLLMENT PROFILE (CONTINUED)

| Table 13.F.3. University Male Enrollment Profile by Academic Level and Age, Fall 2024                                                                                                           | 115        |
|-------------------------------------------------------------------------------------------------------------------------------------------------------------------------------------------------|------------|
| Chart 13.f.3a. University Male Enrollment Percentages by Academic Level and Age, Fall 2024<br>Chart 13.f.3b. University Male Enrollment Percentages by Age, Fall 2024                           | 116<br>116 |
| Table 13.G.1. Total University Enrollment by Gender, by Race/Ethnicity, and by Religious Affiliation, Fall 2024                                                                                 | 117        |
| Table 13.G.2. Total University Under-Represented (U-R) Enrollment by Gender, by Race/Ethnicity, and by ReligiousAffiliation, Fall 2024                                                          | 118        |
| Table 13.G.3. FTIC/FT First Generation Enrollment by Gender, by Race/Ethnicity, and by Religious Affiliation,<br>Fall 2015-Fall 2024                                                            | 119        |
| Table 13.G.4. FTIC/FT Pell Grant Recipient Enrollment by Gender, by Race/Ethnicity, and by Religious Affiliation,<br>Fall 2015-Fall 2024                                                        | 120        |
| Table 13.G.5. FTIC/FT Student-Athlete Enrollment by Gender, by Race/Ethnicity, and by Religious Affiliation, 2015-2024                                                                          | 121        |
| Table 13.G.6. FTIC/FT On-Campus Resident Enrollment by Gender, by Race/Ethnicity, and by Religious Affiliation,Fall 2015-Fall 2024                                                              | 122        |
| Table 13.G.7. FTIC/FT Commuter Enrollment by Gender, by Race/Ethnicity, and by Religious Affiliation,<br>Fall 2015-Fall 2024                                                                    | 123        |
| Table 13.H. Total University Enrollment - Location of Permanent Residence, Fall 2024                                                                                                            | 124        |
| Chart 13.h.1. Top Enrollments by U. S. State for Location of Permanent Residence, Fall 2024<br>Chart 13.h.2. Top Enrollments by Country for Location of Permanent Residence, Fall 2024          | 125<br>125 |
| SECTION 14. UNIVERSITY COURSE CREDIT ACTIVITY PROFILE                                                                                                                                           |            |
| Table 14.A. Total University Course Credit Analysis, Fall 2020 to 2024                                                                                                                          | 126        |
| Chart 14.a.1. Undergraduate Student Course Credit Activity by School, Fall 2020 to 2024<br>Chart 14.a.2. Graduate and Professional Student Course Credit Activity by Program, Fall 2020 to 2024 | 127<br>127 |
| SECTION 15. UNIVERSITY RETENTION AND GRADUATION RATE PROFILE                                                                                                                                    |            |
| Table 15.A. First-Time-In-College (FTIC) Undergraduate Year-to-Year Retention Analysis                                                                                                          | 128        |
| Chart 15.a.1. FTIC Undergraduate Entering Cohort - Fall 2014 to 2023 - First-to-Second-Year Retention Rate                                                                                      | 128        |
| Table 15.B. First-Time-In-College (FTIC) Undergraduate Graduation Rate Analysis                                                                                                                 | 129        |
| Chart 15.b.1. FTIC Undergraduate Entering Cohort - Fall 2012 to 2020 - Four-Year Graduation Rate, Five-Yea<br>Graduation Rate, and Six-Year Graduation Rate                                     | ar<br>129  |
| Table 15.C. FTIC Undergraduate Fall-to-Spring Retention Analysis                                                                                                                                | 130        |
| Chart 15.c.1. FTIC Undergraduate Entering Cohort - Fall 2015 to 2024 - Fall-to-Spring Retention Rate                                                                                            | 130        |