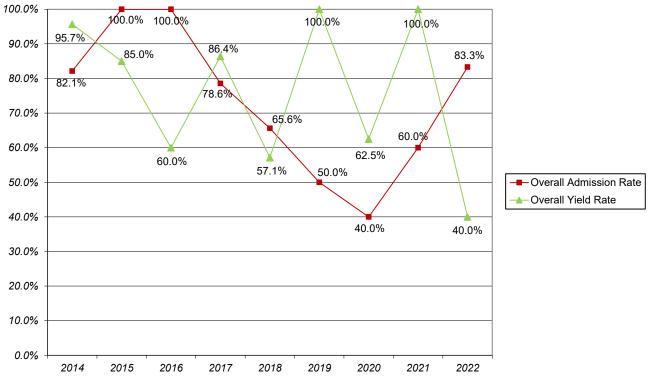

#### SECTION 12. NEW PARALEGAL CERTIFICATE ADMISSIONS AND ENROLLMENT PROFILE

| Table 12.A. New Paralegal Certificate Students - Inquiries, Conversion, Acceptance, and Yield Rates,<br>Fall 2014 to 2023                                                                                   | 94         |
|-------------------------------------------------------------------------------------------------------------------------------------------------------------------------------------------------------------|------------|
| Chart 12.a.1. New Paralegal Certificate Students - Total Applicants, Total Admitted, and Total Enrolled<br>Chart 12.a.2. New Paralegal Certificate Students - Overall Admission Rate and Overall Yield Rate | 95<br>95   |
| Table 12.B. New Paralegal Certificate Students - Enrollment by Gender, by Race/Ethnicity                                                                                                                    | 96         |
| Chart 12.b.1. New Paralegal Certificate Students - Total Enrollment                                                                                                                                         | 96         |
| Chart 12.b.2. New Paralegal Certificate Students - Percentage Enrollment by Gender                                                                                                                          | 97         |
| Chart 12.b.3. New Paralegal Certificate Students - Percentage Enrollment by Under-Represented (U-R) Status                                                                                                  | 97         |
| Table 12.C. New Paralegal Certificate Students Religious Affiliation                                                                                                                                        | 98         |
| SECTION 13. UNIVERSITY ENROLLMENT PROFILE                                                                                                                                                                   |            |
| Table 13.A.1. Capital University 10-Year Headcount Enrollment Profile, Fall 2015 to Fall 2024                                                                                                               | 99         |
| Table 13.A.2. Capital University 10-Year FTE Enrollment Profile, Fall 2015 to Fall 2024                                                                                                                     | 100        |
| Chart 13.a.1. Capital University 10-Year Enrollment - Headcount and FTE, Fall 2015 to Fall 2024                                                                                                             | 101        |
| Chart 13.a.2. Undergraduate Headcount Enrollment, Fall 2015 to Fall 2024                                                                                                                                    | 101        |
| Chart 13.a.3. Adult Undergraduate Headcount Enrollment, Fall 2015 to Fall 2024                                                                                                                              | 101        |
| Chart 13.a.4. Graduate Students-Bexley Campus Headcount Enrollment, Fall 2015 to Fall 2024                                                                                                                  | 102        |
| Chart 13.a.5. Law School Headcount Enrollment, Fall 2015 to Fall 2024                                                                                                                                       | 103        |
| Chart 13.a.6. Capital University Undergraduate Enrollment Profile by School, Fall 2021 to Fall 2024                                                                                                         | 103        |
| Chart 13.a.7. Capital University 10-year Headcount Enrollment of Continuing UG Students -<br>Spring to Fall - 2015 to 2024                                                                                  | 104        |
| Table 13.B.1. Undergraduate Enrollment Profile by School and by Class Level, Fall 2024                                                                                                                      | 105        |
| Table 13.B.2. ACE Undergraduate Enrollment Profile by School and by Class Level, Fall 2024                                                                                                                  | 106        |
| Table 13.B.3. Total University Undergraduate Enrollment Profile by School and by Class Level, Fall 2024                                                                                                     | 107        |
| Table 13.C. Graduate and Professional Enrollment Profile by Program, Fall 2024                                                                                                                              | 108        |
| Table 13.D. Total University Enrollment Profile, Fall 2024                                                                                                                                                  | 108        |
| Table 13.E. University Enrollment Profile by Major/Program, Fall 2024                                                                                                                                       | 109        |
| Chart 13.e.1. Top 10 University Enrollments by Academic Department, Fall 2024                                                                                                                               | 112        |
| Table 13.F.1. University Enrollment Profile by Academic Level and Age, Fall 2024                                                                                                                            | 112        |
| Chart 13.f.1a. University Enrollment Percentages by Academic Level and Age, Fall 2024<br>Chart 13.f.1b. University Enrollment Percentages by Age, Fall 2024                                                 | 113<br>113 |
| Table 13.F.2. University Female Enrollment Profile by Academic Level and Age, Fall 2024                                                                                                                     | 114        |
| Chart 13.f.2a. University Female Enrollment Percentages by Academic Level and Age, Fall 2024<br>Chart 13.f.2b. University Female Enrollment Percentages by Age, Fall 2024                                   | 114<br>115 |