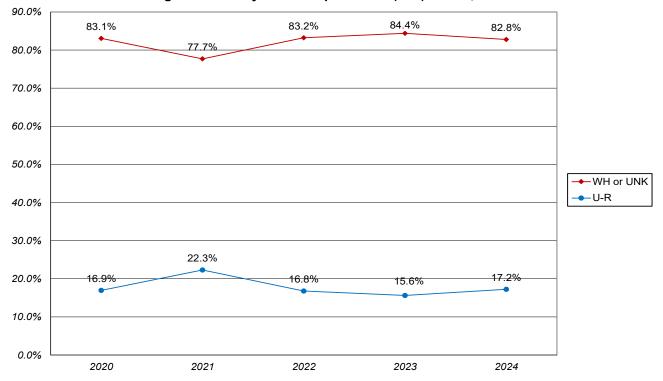

#### SECTION 16. UNIVERSITY STUDENT OUTCOMES PROFILE (CONTINUED)

| Chart 16.a.1. Top 10 University Degrees and Certificates Awarded by Academic Department, 2020-2024                                                                                                          | 152 |
|-------------------------------------------------------------------------------------------------------------------------------------------------------------------------------------------------------------|-----|
| Table 16.A.2. Total University Degrees and Certificates Awarded - Gender and Race/Ethnicity                                                                                                                 | 153 |
| Chart 16.a.2a. Total University Degrees and Certificates Awarded, 2020-2024<br>Chart 16.a.2b. Total University Degrees and Certificates Awarded - Percentage Awarded by                                     | 153 |
| Gender, 2020-2024<br>Chart 16.a.2c. Total University Degrees and Certificates Awarded - Percentage Awarded by                                                                                               | 154 |
| Under-Represented (U-R) Status, 2020-2024                                                                                                                                                                   | 154 |
| Table 16.B. Undergraduate Degree Recipients - Gender and Race/Ethnicity                                                                                                                                     | 155 |
| Chart 16.b.1. Undergraduate Degree Recipients - Total Awarded, 2020-2024                                                                                                                                    | 155 |
| Chart 16.b.2. Undergraduate Degree Recipients - Percentage Awarded by Gender, 2020-2024<br>Chart 16.b.3. Undergraduate Degree Recipients - Percentage Awarded by Under-Represented                          | 156 |
| (U-R) Status, 2020-2024                                                                                                                                                                                     | 156 |
| Table 16.C. Postbaccalaureate Certificate and Graduate Degree Recipients - Gender and Race/Ethnicity                                                                                                        | 157 |
| Chart 16.c.1. Postbaccalaureate Certificate and Graduate Degree Recipients - Total Awarded, 2020-2024<br>Chart 16.c.2. Postbaccalaureate Certificate and Graduate Degree Recipients - Percentage Awarded by | 157 |
| Gender, 2020-2024<br>Chart 16.c.3. Postbaccalaureate Certificate and Graduate Degree Recipients - Percentage Awarded by                                                                                     | 158 |
| Under-Represented (U-R) Status, 2020-2024                                                                                                                                                                   | 158 |
| Table 16.D. Doctor's Degree - Professional Practice Recipients - Gender and Race/Ethnicity                                                                                                                  | 159 |
| Chart 16.d.1. Doctor's Degree - Professional Practice Recipients - Total Awarded, 2020-2024<br>Chart 16.d.2. Doctor's Degree - Professional Practice Recipients - Percentage Awarded by                     | 159 |
| Gender, 2020-2024<br>Chart 16.d.3. Doctor's Degree - Professional Practice Recipients - Percentage Awarded by                                                                                               | 160 |
| Under-Represented (U-R) Status, 2020-2024                                                                                                                                                                   | 160 |
| Table 16.E. Capital University - Professional Examination Passage Rates                                                                                                                                     | 161 |
| Table 16.F. Trinity Lutheran Seminary Statement of Educational Effectiveness                                                                                                                                | 162 |
| SECTION 17. UNIVERSITY ALUMNI RESIDENCE PROFILE                                                                                                                                                             |     |
| Table 17.A. University Alumni by Ohio County, 2024                                                                                                                                                          | 163 |
| Chart 17.a.1. University Alumni - Top 10 Populations by Ohio County, 2024                                                                                                                                   | 163 |
| Table 17.B. University Alumni by State, 2024                                                                                                                                                                | 164 |
| Chart 17.b.1. University Alumni - Top 10 Populations by State, 2024                                                                                                                                         | 165 |
| Table 17.C. University Alumni by Country, 2024                                                                                                                                                              | 166 |
| Chart 17.c.1. University Alumni - Top 5 Populations by Country Other Than the U.S., 2024                                                                                                                    | 167 |
|                                                                                                                                                                                                             |     |