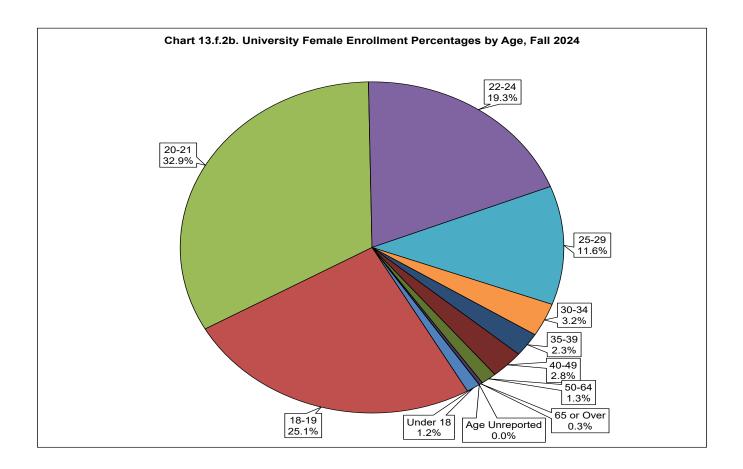

#### SECTION 12. NEW PARALEGAL CERTIFICATE ADMISSIONS AND ENROLLMENT PROFILE

| Table 12.A. New Paralegal Certificate Students - Inquiries, Conversion, Acceptance, and Yield Rates,<br>Fall 2014 to 2023                                                                                   | 94         |
|-------------------------------------------------------------------------------------------------------------------------------------------------------------------------------------------------------------|------------|
| Chart 12.a.1. New Paralegal Certificate Students - Total Applicants, Total Admitted, and Total Enrolled<br>Chart 12.a.2. New Paralegal Certificate Students - Overall Admission Rate and Overall Yield Rate | 95<br>95   |
| Table 12.B. New Paralegal Certificate Students - Enrollment by Gender, by Race/Ethnicity                                                                                                                    | 96         |
| Chart 12.b.1. New Paralegal Certificate Students - Total Enrollment                                                                                                                                         | 96         |
| Chart 12.b.2. New Paralegal Certificate Students - Percentage Enrollment by Gender                                                                                                                          | 97         |
| Chart 12.b.3. New Paralegal Certificate Students - Percentage Enrollment by Under-Represented (U-R) Status                                                                                                  | 97         |
| Table 12.C. New Paralegal Certificate Students Religious Affiliation                                                                                                                                        | 98         |
| SECTION 13. UNIVERSITY ENROLLMENT PROFILE                                                                                                                                                                   |            |
| Table 13.A.1. Capital University 10-Year Headcount Enrollment Profile, Fall 2015 to Fall 2024                                                                                                               | 99         |
| Table 13.A.2. Capital University 10-Year FTE Enrollment Profile, Fall 2015 to Fall 2024                                                                                                                     | 100        |
| Chart 13.a.1. Capital University 10-Year Enrollment - Headcount and FTE, Fall 2015 to Fall 2024                                                                                                             | 101        |
| Chart 13.a.2. Undergraduate Headcount Enrollment, Fall 2015 to Fall 2024                                                                                                                                    | 101        |
| Chart 13.a.3. Adult Undergraduate Headcount Enrollment, Fall 2015 to Fall 2024                                                                                                                              | 101        |
| Chart 13.a.4. Graduate Students-Bexley Campus Headcount Enrollment, Fall 2015 to Fall 2024                                                                                                                  | 102        |
| Chart 13.a.5. Law School Headcount Enrollment, Fall 2015 to Fall 2024                                                                                                                                       | 103        |
| Chart 13.a.6. Capital University Undergraduate Enrollment Profile by School, Fall 2021 to Fall 2024                                                                                                         | 103        |
| Chart 13.a.7. Capital University 10-year Headcount Enrollment of Continuing UG Students -<br>Spring to Fall - 2015 to 2024                                                                                  | 104        |
| Table 13.B.1. Undergraduate Enrollment Profile by School and by Class Level, Fall 2024                                                                                                                      | 105        |
| Table 13.B.2. ACE Undergraduate Enrollment Profile by School and by Class Level, Fall 2024                                                                                                                  | 106        |
| Table 13.B.3. Total University Undergraduate Enrollment Profile by School and by Class Level, Fall 2024                                                                                                     | 107        |
| Table 13.C. Graduate and Professional Enrollment Profile by Program, Fall 2024                                                                                                                              | 108        |
| Table 13.D. Total University Enrollment Profile, Fall 2024                                                                                                                                                  | 108        |
| Table 13.E. University Enrollment Profile by Major/Program, Fall 2024                                                                                                                                       | 109        |
| Chart 13.e.1. Top 10 University Enrollments by Academic Department, Fall 2024                                                                                                                               | 112        |
| Table 13.F.1. University Enrollment Profile by Academic Level and Age, Fall 2024                                                                                                                            | 112        |
| Chart 13.f.1a. University Enrollment Percentages by Academic Level and Age, Fall 2024<br>Chart 13.f.1b. University Enrollment Percentages by Age, Fall 2024                                                 | 113<br>113 |
| Table 13.F.2. University Female Enrollment Profile by Academic Level and Age, Fall 2024                                                                                                                     | 114        |
| Chart 13.f.2a. University Female Enrollment Percentages by Academic Level and Age, Fall 2024<br>Chart 13.f.2b. University Female Enrollment Percentages by Age, Fall 2024                                   | 114<br>115 |