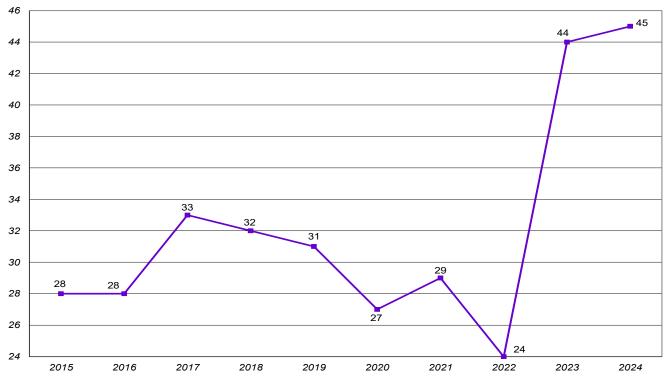

# **Retention and Graduation Rates:**

| 2012 |       |       | 20.07 |
|------|-------|-------|-------|
| 2013 |       |       | 61.9% |
| 2014 |       | 76.1% | 60.2% |
| 2015 | 89.9% | 74.9% | 61.59 |
| 2016 | 92.2% | 78.0% | 61.19 |
| 2017 | 89.9% | 78.4% | 65.59 |
| 2018 | 90.3% | 77.7% | 60.3% |
| 2019 | 89.7% | 74.5% |       |
| 2020 | 89.8% | 79.1% |       |
| 2021 | 88.0% | 78.2% |       |
| 2022 | 90.7% | 73.6% |       |
| 2023 | 92.5% | 75.5% |       |
| 2024 | 86.8% |       |       |