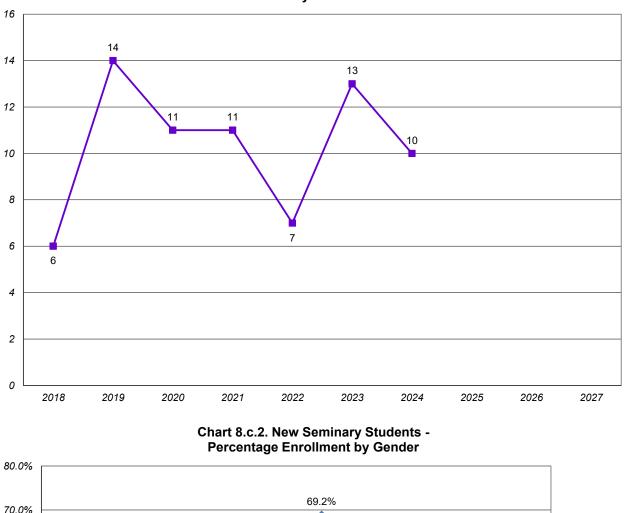

### SECTION 7. NEW GRADUATE ADMISSIONS AND ENROLLMENT PROFILE (BEXLEY CAMPUS) (CONTINUED)

| Chart 7.c.1b. New MBA Students - Percentage Enrollment by Gender                                                                                                                                                              | 64       |
|-------------------------------------------------------------------------------------------------------------------------------------------------------------------------------------------------------------------------------|----------|
| Chart 7.c.1c. New MBA Students - Percentage Enrollment by Under-Represented (U-R) Status                                                                                                                                      | 64       |
| Table 7.C.2. New MSN Students - Enrollment by Gender, by Race/Ethnicity                                                                                                                                                       | 65       |
| Chart 7.c.2a. New MSN Students - Total Enrollment                                                                                                                                                                             | 65       |
| Chart 7.c.2b. New MSN Students - Percentage Enrollment by Gender                                                                                                                                                              | 66       |
| Chart 7.c.2c. New MSN Students - Percentage Enrollment by Under-Represented (U-R) Status                                                                                                                                      | 66       |
| Table 7.C.3. New MAEd Students - Enrollment by Gender, by Race/Ethnicity                                                                                                                                                      | 67       |
| Chart 7.c.3a. New MAEd Students - Total Enrollment                                                                                                                                                                            | 67       |
| Chart 7.c.3b. New MAEd Students - Percentage Enrollment by Gender                                                                                                                                                             | 68       |
| Chart 7.c.3c. New MAEd Students - Percentage Enrollment by Under-Represented (U-R) Status                                                                                                                                     | 68       |
| Table 7.D.1. New MBA Students Religious Affiliation                                                                                                                                                                           | 69       |
| Table 7.D.2. New MSN Students Religious Affiliation                                                                                                                                                                           | 69       |
| Table 7.D.3. New MAEd Students Religious Affiliation                                                                                                                                                                          | 70       |
| SECTION 8. NEW SEMINARY ADMISSIONS AND ENROLLMENT PROFILE                                                                                                                                                                     |          |
| Table 8.A. New Seminary Students - Inquiries, Conversion, Acceptance, and Yield Rates, Fall 2018-2027                                                                                                                         | 71       |
| Chart 8.a.1. New Seminary Students - Total Inquiries, Total Applicants, Total Admitted, and Total Enrolled<br>Chart 8.a.2. New Seminary Students - Overall Conversion Rate, Overall Admission Rate,<br>and Overall Yield Rate | 72<br>72 |
|                                                                                                                                                                                                                               |          |
| Table 8.B. New Seminary Students - Initial Sources of Contact                                                                                                                                                                 | 73       |
| Table 8.C. New Seminary Students - Enrollment by Gender, by Race/Ethnicity                                                                                                                                                    | 73       |
| Chart 8.c.1. New Seminary Students - Total Enrollment                                                                                                                                                                         | 74       |
| Chart 8.c.2. New Seminary Students - Percentage Enrollment by Gender                                                                                                                                                          | 74       |
| Chart 8.c.3. New Seminary Students - Percentage Enrollment by Under-Represented (U-R) Status                                                                                                                                  | 75       |
| Table 8.D. New Seminary Students Religious Affiliation                                                                                                                                                                        | 75       |
| SECTION 9. NEW JURIS DOCTOR (JD) ADMISSIONS AND ENROLLMENT PROFILE                                                                                                                                                            |          |
| Table 9.A. New Juris Doctor (JD) Students- Inquiries, Conversion, Acceptance, and Yield Rates, Fall 2015 to 2024                                                                                                              | 76       |
| Chart 9.a.1. New Juris Doctor (JD) Students - Total Applicants, Total Admitted, and Total Enrolled                                                                                                                            | 77       |
| Chart 9.a.2. New Juris Doctor (JD) Students - Overall Admission Rate and Overall Yield Rate                                                                                                                                   | 77       |
| Table 9.B. New Juris Doctor (JD) Students - Enrollment by Gender, by Race/Ethnicity                                                                                                                                           | 78       |
| Chart 9.b.1. New Juris Doctor (JD) Students - Total Enrollment                                                                                                                                                                | 78       |
| Chart 9.b.2. New Juris Doctor (JD) Students - Percentage Enrollment by Gender                                                                                                                                                 | 79       |
| Chart 9.b.3. New Juris Doctor (JD) Students - Percentage Enrollment by Under-Represented (U-R) Status                                                                                                                         | 79       |