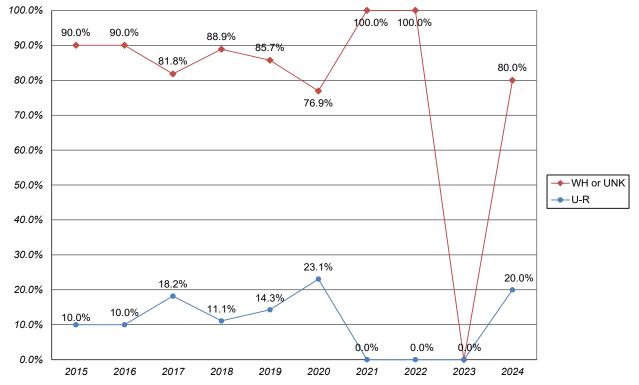

### SECTION 7. NEW GRADUATE ADMISSIONS AND ENROLLMENT PROFILE (BEXLEY CAMPUS) (CONTINUED)

| Chart 7.c.1b. New MBA Students - Percentage Enrollment by Gender                                                                                                                                                              | 64       |
|-------------------------------------------------------------------------------------------------------------------------------------------------------------------------------------------------------------------------------|----------|
| Chart 7.c.1c. New MBA Students - Percentage Enrollment by Under-Represented (U-R) Status                                                                                                                                      | 64       |
| Table 7.C.2. New MSN Students - Enrollment by Gender, by Race/Ethnicity                                                                                                                                                       | 65       |
| Chart 7.c.2a. New MSN Students - Total Enrollment                                                                                                                                                                             | 65       |
| Chart 7.c.2b. New MSN Students - Percentage Enrollment by Gender                                                                                                                                                              | 66       |
| Chart 7.c.2c. New MSN Students - Percentage Enrollment by Under-Represented (U-R) Status                                                                                                                                      | 66       |
| Table 7.C.3. New MAEd Students - Enrollment by Gender, by Race/Ethnicity                                                                                                                                                      | 67       |
| Chart 7.c.3a. New MAEd Students - Total Enrollment                                                                                                                                                                            | 67       |
| Chart 7.c.3b. New MAEd Students - Percentage Enrollment by Gender                                                                                                                                                             | 68       |
| Chart 7.c.3c. New MAEd Students - Percentage Enrollment by Under-Represented (U-R) Status                                                                                                                                     | 68       |
| Table 7.D.1. New MBA Students Religious Affiliation                                                                                                                                                                           | 69       |
| Table 7.D.2. New MSN Students Religious Affiliation                                                                                                                                                                           | 69       |
| Table 7.D.3. New MAEd Students Religious Affiliation                                                                                                                                                                          | 70       |
| SECTION 8. NEW SEMINARY ADMISSIONS AND ENROLLMENT PROFILE                                                                                                                                                                     |          |
| Table 8.A. New Seminary Students - Inquiries, Conversion, Acceptance, and Yield Rates, Fall 2018-2027                                                                                                                         | 71       |
| Chart 8.a.1. New Seminary Students - Total Inquiries, Total Applicants, Total Admitted, and Total Enrolled<br>Chart 8.a.2. New Seminary Students - Overall Conversion Rate, Overall Admission Rate,<br>and Overall Yield Rate | 72<br>72 |
|                                                                                                                                                                                                                               |          |
| Table 8.B. New Seminary Students - Initial Sources of Contact                                                                                                                                                                 | 73       |
| Table 8.C. New Seminary Students - Enrollment by Gender, by Race/Ethnicity                                                                                                                                                    | 73       |
| Chart 8.c.1. New Seminary Students - Total Enrollment                                                                                                                                                                         | 74       |
| Chart 8.c.2. New Seminary Students - Percentage Enrollment by Gender                                                                                                                                                          | 74       |
| Chart 8.c.3. New Seminary Students - Percentage Enrollment by Under-Represented (U-R) Status                                                                                                                                  | 75       |
| Table 8.D. New Seminary Students Religious Affiliation                                                                                                                                                                        | 75       |
| SECTION 9. NEW JURIS DOCTOR (JD) ADMISSIONS AND ENROLLMENT PROFILE                                                                                                                                                            |          |
| Table 9.A. New Juris Doctor (JD) Students- Inquiries, Conversion, Acceptance, and Yield Rates, Fall 2015 to 2024                                                                                                              | 76       |
| Chart 9.a.1. New Juris Doctor (JD) Students - Total Applicants, Total Admitted, and Total Enrolled                                                                                                                            | 77       |
| Chart 9.a.2. New Juris Doctor (JD) Students - Overall Admission Rate and Overall Yield Rate                                                                                                                                   | 77       |
| Table 9.B. New Juris Doctor (JD) Students - Enrollment by Gender, by Race/Ethnicity                                                                                                                                           | 78       |
| Chart 9.b.1. New Juris Doctor (JD) Students - Total Enrollment                                                                                                                                                                | 78       |
| Chart 9.b.2. New Juris Doctor (JD) Students - Percentage Enrollment by Gender                                                                                                                                                 | 79       |
| Chart 9.b.3. New Juris Doctor (JD) Students - Percentage Enrollment by Under-Represented (U-R) Status                                                                                                                         | 79       |

#### SECTION 9. NEW JURIS DOCTOR (JD) ADMISSIONS AND ENROLLMENT PROFILE (CONTINUED)

| Table 9.C. New Juris Doctor (JD) Students Religious Affiliation                                                                                                                                                                | 80             |
|--------------------------------------------------------------------------------------------------------------------------------------------------------------------------------------------------------------------------------|----------------|
| Table 9.D. New Juris Doctor (JD) Students - Academic Quality<br>75th Percentile, 50th Percentile, and 25th Percentile of Undergraduate GPA and LSAT Score                                                                      | 80             |
| Chart 9.d.1. New Juris Doctor (JD) Students - 75th Percentile, 50th Percentile, and 25th Percentile -<br>Undergraduate GPA                                                                                                     | 81             |
| Chart 9.d.2. New Juris Doctor (JD) Students - 75th Percentile, 50th Percentile, and 25th Percentile -<br>LSAT Score                                                                                                            | 81             |
| SECTION 10. NEW GRADUATE LAW ADMISSIONS AND ENROLLMENT PROFILE                                                                                                                                                                 |                |
| Table 10.A. New Graduate Law Students - Inquiries, Conversion, Acceptance, and Yield Rates, Fall 2015 to 2024                                                                                                                  | 82             |
| Chart 10.a.1. New Graduate Law Students - Total Applicants, Total Admitted, and Total Enrolled<br>Chart 10.a.2. New Graduate Law Students - Overall Admission Rate and Overall Yield Rate                                      | 83<br>83       |
| Table 10.B.1. New LLM Students - Enrollment by Gender, by Race/Ethnicity                                                                                                                                                       | 84             |
| Chart 10.b.1a. New LLM Students - Total Enrollment<br>Chart 10.b.1b. New LLM Students - Percentage Enrollment by Gender<br>Chart 10.b.1c. New LLM Students - Percentage Enrollment by Under-Represented (U-R) Status           | 84<br>85<br>85 |
| Table 10.B.2. New MT Students - Enrollment by Gender, by Race/Ethnicity                                                                                                                                                        | 86             |
| Chart 10.b.2a. New MT Students - Total Enrollment<br>Chart 10.b.2b. New MT Students - Percentage Enrollment by Gender<br>Chart 10.b.2c. New MT Students - Percentage Enrollment by Under-Represented (U-R) Status              | 86<br>87<br>87 |
| Table 10.C.1. New LLM Students Religious Affiliation                                                                                                                                                                           | 88             |
| Table 10.C.2. New MT Students Religious Affiliation                                                                                                                                                                            | 88             |
| SECTION 11. NEW MASTER OF LEGAL STUDIES (MLS) ADMISSIONS AND ENROLLMENT PROFIL                                                                                                                                                 | LE             |
| Table 11.A. New Master of Legal Studies (MLS) Students - Inquiries, Conversion, Acceptance, and Yield Rates,<br>Fall 2019 to 2028                                                                                              | 89             |
| Chart 11.a.1. New Master of Legal Studies (MLS) Students - Total Applicants, Total Admitted,<br>and Total Enrolled<br>Chart 11.a.2. New Master of Legal Studies (MLS) Students - Overall Admission Rate and Overall Yield Rate | 90<br>90       |
| Table 11.B. New Master of Legal Studies (MLS) Students - Enrollment by Gender, by Race/Ethnicity                                                                                                                               | 91             |
| Chart 11.b.1. New Master of Legal Studies (MLS) Students - Total Enrollment<br>Chart 11.b.2. New Master of Legal Studies (MLS) Students - Percentage Enrollment by Gender                                                      | 91<br>92       |
| Chart 11.b.3. New Master of Legal Studies (MLS) Students - Percentage Enrollment by Under-Represented (U-R) Status                                                                                                             | 92             |
| Table 11.C. New Master of Legal Studies (MLS) Students Religious Affiliation                                                                                                                                                   | 93             |