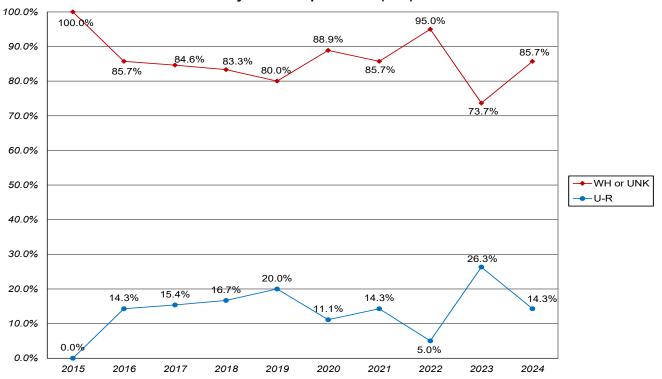

# Human Resources:

|             | 2020 | 2021 | 2022 | 2023 | 2024 |
|-------------|------|------|------|------|------|
| Total       | 612  | 655  | 648  | 608  | 567  |
| Admin/Staff | 266  | 243  | 267  | 271  | 241  |
| Faculty     | 346  | 412  | 381  | 337  | 326  |
| Female      | 330  | 368  | 356  | 330  | 303  |
| Male        | 282  | 287  | 292  | 278  | 264  |
| Full-Time   | 392  | 371  | 397  | 375  | 343  |
| Part-Time   | 220  | 284  | 251  | 233  | 224  |
| Under-Rep.* | 71   | 87   | 84   | 82   | 11   |
| Not U-R     | 541  | 568  | 564  | 526  | 490  |