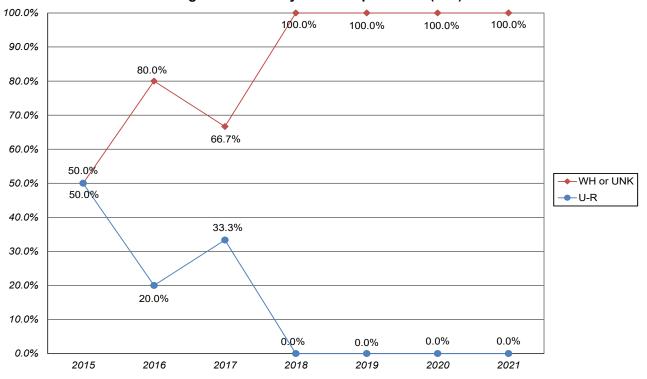

#### SECTION 9. NEW JURIS DOCTOR (JD) ADMISSIONS AND ENROLLMENT PROFILE (CONTINUED)

| Table 9.C. New Juris Doctor (JD) Students Religious Affiliation                                                                                                                                                                | 80             |
|--------------------------------------------------------------------------------------------------------------------------------------------------------------------------------------------------------------------------------|----------------|
| Table 9.D. New Juris Doctor (JD) Students - Academic Quality<br>75th Percentile, 50th Percentile, and 25th Percentile of Undergraduate GPA and LSAT Score                                                                      | 80             |
| Chart 9.d.1. New Juris Doctor (JD) Students - 75th Percentile, 50th Percentile, and 25th Percentile -<br>Undergraduate GPA                                                                                                     | 81             |
| Chart 9.d.2. New Juris Doctor (JD) Students - 75th Percentile, 50th Percentile, and 25th Percentile -<br>LSAT Score                                                                                                            | 81             |
| SECTION 10. NEW GRADUATE LAW ADMISSIONS AND ENROLLMENT PROFILE                                                                                                                                                                 |                |
| Table 10.A. New Graduate Law Students - Inquiries, Conversion, Acceptance, and Yield Rates, Fall 2015 to 2024                                                                                                                  | 82             |
| Chart 10.a.1. New Graduate Law Students - Total Applicants, Total Admitted, and Total Enrolled<br>Chart 10.a.2. New Graduate Law Students - Overall Admission Rate and Overall Yield Rate                                      | 83<br>83       |
| Table 10.B.1. New LLM Students - Enrollment by Gender, by Race/Ethnicity                                                                                                                                                       | 84             |
| Chart 10.b.1a. New LLM Students - Total Enrollment<br>Chart 10.b.1b. New LLM Students - Percentage Enrollment by Gender<br>Chart 10.b.1c. New LLM Students - Percentage Enrollment by Under-Represented (U-R) Status           | 84<br>85<br>85 |
| Table 10.B.2. New MT Students - Enrollment by Gender, by Race/Ethnicity                                                                                                                                                        | 86             |
| Chart 10.b.2a. New MT Students - Total Enrollment<br>Chart 10.b.2b. New MT Students - Percentage Enrollment by Gender<br>Chart 10.b.2c. New MT Students - Percentage Enrollment by Under-Represented (U-R) Status              | 86<br>87<br>87 |
| Table 10.C.1. New LLM Students Religious Affiliation                                                                                                                                                                           | 88             |
| Table 10.C.2. New MT Students Religious Affiliation                                                                                                                                                                            | 88             |
| SECTION 11. NEW MASTER OF LEGAL STUDIES (MLS) ADMISSIONS AND ENROLLMENT PROFIL                                                                                                                                                 | LE             |
| Table 11.A. New Master of Legal Studies (MLS) Students - Inquiries, Conversion, Acceptance, and Yield Rates,<br>Fall 2019 to 2028                                                                                              | 89             |
| Chart 11.a.1. New Master of Legal Studies (MLS) Students - Total Applicants, Total Admitted,<br>and Total Enrolled<br>Chart 11.a.2. New Master of Legal Studies (MLS) Students - Overall Admission Rate and Overall Yield Rate | 90<br>90       |
| Table 11.B. New Master of Legal Studies (MLS) Students - Enrollment by Gender, by Race/Ethnicity                                                                                                                               | 91             |
| Chart 11.b.1. New Master of Legal Studies (MLS) Students - Total Enrollment<br>Chart 11.b.2. New Master of Legal Studies (MLS) Students - Percentage Enrollment by Gender                                                      | 91<br>92       |
| Chart 11.b.3. New Master of Legal Studies (MLS) Students - Percentage Enrollment by Under-Represented (U-R) Status                                                                                                             | 92             |
| Table 11.C. New Master of Legal Studies (MLS) Students Religious Affiliation                                                                                                                                                   | 93             |