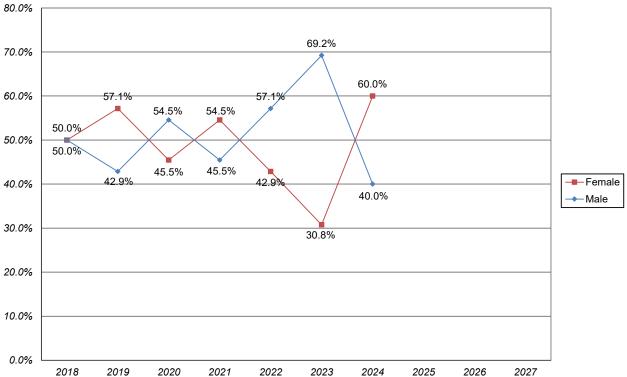

### SECTION 7. NEW GRADUATE ADMISSIONS AND ENROLLMENT PROFILE (BEXLEY CAMPUS) (CONTINUED)

| Chart 7.c.1b. New MBA Students - Percentage Enrollment by Gender                                                                                                                                                              | 64       |
|-------------------------------------------------------------------------------------------------------------------------------------------------------------------------------------------------------------------------------|----------|
| Chart 7.c.1c. New MBA Students - Percentage Enrollment by Under-Represented (U-R) Status                                                                                                                                      | 64       |
| Table 7.C.2. New MSN Students - Enrollment by Gender, by Race/Ethnicity                                                                                                                                                       | 65       |
| Chart 7.c.2a. New MSN Students - Total Enrollment                                                                                                                                                                             | 65       |
| Chart 7.c.2b. New MSN Students - Percentage Enrollment by Gender                                                                                                                                                              | 66       |
| Chart 7.c.2c. New MSN Students - Percentage Enrollment by Under-Represented (U-R) Status                                                                                                                                      | 66       |
| Table 7.C.3. New MAEd Students - Enrollment by Gender, by Race/Ethnicity                                                                                                                                                      | 67       |
| Chart 7.c.3a. New MAEd Students - Total Enrollment                                                                                                                                                                            | 67       |
| Chart 7.c.3b. New MAEd Students - Percentage Enrollment by Gender                                                                                                                                                             | 68       |
| Chart 7.c.3c. New MAEd Students - Percentage Enrollment by Under-Represented (U-R) Status                                                                                                                                     | 68       |
| Table 7.D.1. New MBA Students Religious Affiliation                                                                                                                                                                           | 69       |
| Table 7.D.2. New MSN Students Religious Affiliation                                                                                                                                                                           | 69       |
| Table 7.D.3. New MAEd Students Religious Affiliation                                                                                                                                                                          | 70       |
| SECTION 8. NEW SEMINARY ADMISSIONS AND ENROLLMENT PROFILE                                                                                                                                                                     |          |
| Table 8.A. New Seminary Students - Inquiries, Conversion, Acceptance, and Yield Rates, Fall 2018-2027                                                                                                                         | 71       |
| Chart 8.a.1. New Seminary Students - Total Inquiries, Total Applicants, Total Admitted, and Total Enrolled<br>Chart 8.a.2. New Seminary Students - Overall Conversion Rate, Overall Admission Rate,<br>and Overall Yield Rate | 72<br>72 |
|                                                                                                                                                                                                                               |          |
| Table 8.B. New Seminary Students - Initial Sources of Contact                                                                                                                                                                 | 73       |
| Table 8.C. New Seminary Students - Enrollment by Gender, by Race/Ethnicity                                                                                                                                                    | 73       |
| Chart 8.c.1. New Seminary Students - Total Enrollment                                                                                                                                                                         | 74       |
| Chart 8.c.2. New Seminary Students - Percentage Enrollment by Gender                                                                                                                                                          | 74       |
| Chart 8.c.3. New Seminary Students - Percentage Enrollment by Under-Represented (U-R) Status                                                                                                                                  | 75       |
| Table 8.D. New Seminary Students Religious Affiliation                                                                                                                                                                        | 75       |
| SECTION 9. NEW JURIS DOCTOR (JD) ADMISSIONS AND ENROLLMENT PROFILE                                                                                                                                                            |          |
| Table 9.A. New Juris Doctor (JD) Students- Inquiries, Conversion, Acceptance, and Yield Rates, Fall 2015 to 2024                                                                                                              | 76       |
| Chart 9.a.1. New Juris Doctor (JD) Students - Total Applicants, Total Admitted, and Total Enrolled                                                                                                                            | 77       |
| Chart 9.a.2. New Juris Doctor (JD) Students - Overall Admission Rate and Overall Yield Rate                                                                                                                                   | 77       |
| Table 9.B. New Juris Doctor (JD) Students - Enrollment by Gender, by Race/Ethnicity                                                                                                                                           | 78       |
| Chart 9.b.1. New Juris Doctor (JD) Students - Total Enrollment                                                                                                                                                                | 78       |
| Chart 9.b.2. New Juris Doctor (JD) Students - Percentage Enrollment by Gender                                                                                                                                                 | 79       |
| Chart 9.b.3. New Juris Doctor (JD) Students - Percentage Enrollment by Under-Represented (U-R) Status                                                                                                                         | 79       |