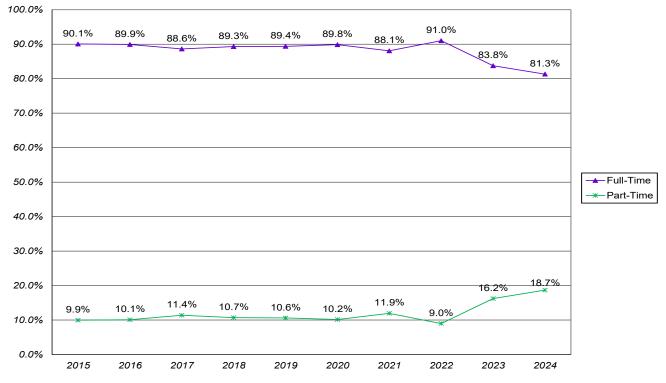

# Human Resources:

|             | 2020 | 2021 | 2022 | 2023 | 2024 |
|-------------|------|------|------|------|------|
| Total       | 612  | 655  | 648  | 608  | 567  |
| Admin/Staff | 266  | 243  | 267  | 271  | 241  |
| Faculty     | 346  | 412  | 381  | 337  | 326  |
| Female      | 330  | 368  | 356  | 330  | 303  |
| Male        | 282  | 287  | 292  | 278  | 264  |
| Full-Time   | 392  | 371  | 397  | 375  | 343  |
| Part-Time   | 220  | 284  | 251  | 233  | 224  |
| Under-Rep.* | 71   | 87   | 84   | 82   | 11   |
| Not U-R     | 541  | 568  | 564  | 526  | 490  |

#### SECTION 18. UNIVERSITY HUMAN RESOURCES PROFILE

Table 18.A. All Employees - Primary Function, Gender, Status, and Race/Ethnicity