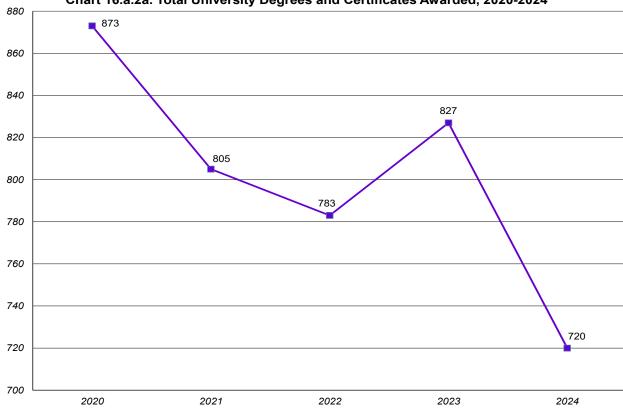

#### SECTION 16. UNIVERSITY STUDENT OUTCOMES PROFILE

 Table 16.A.1. Undergraduate, Graduate, and Doctor's Degrees and Certificates Awarded, 2020-2024
 151