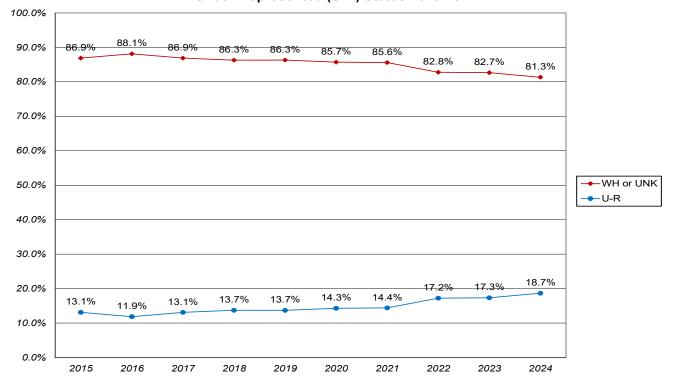

#### SECTION 1. NEW UNDERGRADUATE (UG) ADMISSIONS PROFILE

| Table 1.A. First-Time-In-College (FTIC) Students - Inquiries, Conversion, Acceptance, and Yield Rates,<br>Fall 2015 to 2024                                                                                                                                            | 1                |
|------------------------------------------------------------------------------------------------------------------------------------------------------------------------------------------------------------------------------------------------------------------------|------------------|
| Chart 1.a.1. FTIC Students - Total Inquiries<br>Chart 1.a.2. FTIC Students - Total Applicants and Total Admitted<br>Chart 1.a.3. FTIC Students - Total Enrolled<br>Chart 1.a.4. FTIC Students - Overall Conversion Rate, Overall Admission Rate,and Overall Yield Rate | 2<br>2<br>3<br>3 |
| Table 1.B. New Transfer Students - Inquiries, Conversion, Acceptance, and Yield Rates, Fall 2015 to 2024                                                                                                                                                               | 4                |
| Chart 1.b.1. New Transfer Students - Total Inquiries, Total Applicants, Total Admitted, and Total Enrolled<br>Chart 1.b.2. New Transfer Students - Overall Conversion Rate, Overall Admission Rate,<br>and Overall Yield Rate                                          | 5<br>5           |
| Table 1.C. First-Time-In College (FTIC) Students - University Initial Sources of Contact                                                                                                                                                                               | 6                |
| Table 1.C.1. FTIC Students - Natural Sciences, Nursing, and Health Initial Sources of Contact                                                                                                                                                                          | 7                |
| Table 1.C.2. FTIC Students - Conservatory and Communication Initial Sources of Contact                                                                                                                                                                                 | 8                |
| Table 1.C.3. FTIC Students - Social Sciences and Education Initial Sources of Contact                                                                                                                                                                                  | 9                |
| Table 1.C.4. FTIC Students - Management and Leadership Initial Sources of Contact                                                                                                                                                                                      | 10               |
| Table 1.C.5. FTIC Students - Humanities Initial Sources of Contact                                                                                                                                                                                                     | 10               |
| Table 1.C.6. New Transfer Students - University Initial Sources of Contact                                                                                                                                                                                             | 11               |
| SECTION 2. NEW UNDERGRADATE (UG) ENROLLMENT PROFILE                                                                                                                                                                                                                    |                  |
| Table 2.A. First-Time-In-College (FTIC) Students - Enrollment by Gender, by Race/Ethnicity                                                                                                                                                                             | 12               |
| Chart 2.a.1. FTIC Students - Total Enrollment<br>Chart 2.a.2. FTIC Students - Percentage Enrollment by Gender<br>Chart 2.a.3. FTIC Students - Percentage Enrollment by Under-Represented (U-R) Status                                                                  | 12<br>13<br>13   |
| Table 2.A.1. First-Time-In-College (FTIC) Students - Natural Sciences, Nursing, and Health Enrollment by Gender, by Race/Ethnicity                                                                                                                                     | 14               |
| Chart 2.a.1a. NSNH FTIC Students - Total Enrollment<br>Chart 2.a.1b. NSNH FTIC Students - Percentage Enrollment by Gender<br>Chart 2.a.1c. NSNH FTIC Students - Percentage Enrollment by Under-Represented (U-R) Status                                                | 14<br>15<br>15   |
| Table 2.A.2. First-Time-In-College (FTIC) Students - Conservatory and Communication Enrollment         by Gender, by Race/Ethnicity                                                                                                                                    | 16               |
| Chart 2.a.2a. CON/COMM FTIC Students - Total Enrollment                                                                                                                                                                                                                | 16               |

#### SECTION 2. NEW UNDERGRADUATE (UG) ENROLLMENT PROFILE (CONTINUED)

| Chart 2.a.2b. CON/COMM FTIC Students - Percentage Enrollment by Gender<br>Chart 2.a.2c. CON/COMM FTIC Students - Percentage Enrollment by Under-Represented (U-R) Status | 17<br>17 |
|--------------------------------------------------------------------------------------------------------------------------------------------------------------------------|----------|
| Table 2.A.3. First-Time-In-College (FTIC) Students - Social Sciences and Education Enrollment by Gender,<br>by Race/Ethnicity                                            | 18       |
| Chart 2.a.3a. SSE FTIC Students - Total Enrollment                                                                                                                       | 18       |
| Chart 2.a.3b. SSE FTIC Students - Percentage Enrollment by Gender                                                                                                        | 19       |
| Chart 2.a.3c. SSE FTIC Students - Percentage Enrollment by Under-Represented (U-R) Status                                                                                | 19       |
| Table 2.A.4. First-Time-In-College (FTIC) Students - Management and Leadership Enrollment by Gender,by Race/Ethnicity                                                    | 20       |
| Chart 2.a.4a. M/L FTIC Students - Total Enrollment                                                                                                                       | 20       |
| Chart 2.a.4b. M/L FTIC Students - Percentage Enrollment by Gender                                                                                                        | 21       |
| Chart 2.a.4c. M/L FTIC Students - Percentage Enrollment by Under-Represented (U-R) Status                                                                                | 21       |
| Table 2.A.5. First-Time-In-College (FTIC) Students - Humanities Enrollment by Gender, by Race/Ethnicity                                                                  | 22       |
| Chart 2.a.5a. Humanities FTIC Students - Total Enrollment                                                                                                                | 22       |
| Chart 2.a.5b. Humanities FTIC Students - Percentage Enrollment by Gender                                                                                                 | 23       |
| Chart 2.a.5c. Humanities FTIC Students - Percentage Enrollment by Under-Represented (U-R) Status                                                                         | 23       |
| Table 2.B. New Transfer Students - Enrollment by Gender, by Race/Ethnicity                                                                                               | 24       |
| Chart 2.b.1. New Transfer Students - Total Enrollment                                                                                                                    | 24       |
| Chart 2.b.2. New Transfer Students - Percentage Enrollment by Gender                                                                                                     | 25       |
| Chart 2.b.3. New Transfer Students - Percentage Enrollment by Under-Represented (U-R) Status                                                                             | 25       |
| Table 2.C. FTIC and Transfer Students Enrollment Profile by Major, Fall 2024                                                                                             | 26       |
| Chart 2.c.1. Top 10 FTIC and Transfer Students Enrollments by Academic Department, Fall 2024                                                                             | 29       |
| Table 2.D. First-Time-In-College (FTIC) Students Religious Affiliation                                                                                                   | 30       |
| Table 2.E. New Transfer Students Religious Affiliation                                                                                                                   | 30       |
| SECTION 3. NEW UNDERGRADUATE (UG) ACADEMIC QUALITY PROFILE                                                                                                               |          |
| Table 3.A.1. First-Time-In-College (FTIC) Students - Academic Quality<br>Average High School GPA, ACT Composite, SAT Evidence-Based Reading and Writing, SAT Math        | 31       |
| Chart 3.a.1a. FTIC Students - Average High School GPA<br>Chart 3.a.1b. FTIC Students - Average ACT Composite Score                                                       | 31<br>31 |
| Table 3.A.2. Transfer Students - Academic Quality         Average College GPA, ACT Composite, SAT Evidence-Based Reading and Writing, SAT Math                           | 32       |
| Chart 3.a.2a. Transfer Students - Average College GPA<br>Chart 3.a.2b. Transfer Students - Average ACT Composite Score                                                   | 32<br>32 |