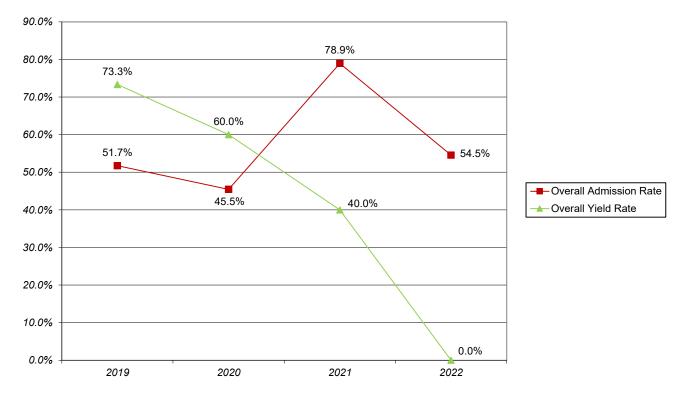

#### SECTION 9. NEW JURIS DOCTOR (JD) ADMISSIONS AND ENROLLMENT PROFILE (CONTINUED)

| Table 9.C. New Juris Doctor (JD) Students Religious Affiliation                                                                                                                                                                | 80             |
|--------------------------------------------------------------------------------------------------------------------------------------------------------------------------------------------------------------------------------|----------------|
| Table 9.D. New Juris Doctor (JD) Students - Academic Quality<br>75th Percentile, 50th Percentile, and 25th Percentile of Undergraduate GPA and LSAT Score                                                                      | 80             |
| Chart 9.d.1. New Juris Doctor (JD) Students - 75th Percentile, 50th Percentile, and 25th Percentile -<br>Undergraduate GPA                                                                                                     | 81             |
| Chart 9.d.2. New Juris Doctor (JD) Students - 75th Percentile, 50th Percentile, and 25th Percentile -<br>LSAT Score                                                                                                            | 81             |
| SECTION 10. NEW GRADUATE LAW ADMISSIONS AND ENROLLMENT PROFILE                                                                                                                                                                 |                |
| Table 10.A. New Graduate Law Students - Inquiries, Conversion, Acceptance, and Yield Rates, Fall 2015 to 2024                                                                                                                  | 82             |
| Chart 10.a.1. New Graduate Law Students - Total Applicants, Total Admitted, and Total Enrolled<br>Chart 10.a.2. New Graduate Law Students - Overall Admission Rate and Overall Yield Rate                                      | 83<br>83       |
| Table 10.B.1. New LLM Students - Enrollment by Gender, by Race/Ethnicity                                                                                                                                                       | 84             |
| Chart 10.b.1a. New LLM Students - Total Enrollment<br>Chart 10.b.1b. New LLM Students - Percentage Enrollment by Gender<br>Chart 10.b.1c. New LLM Students - Percentage Enrollment by Under-Represented (U-R) Status           | 84<br>85<br>85 |
| Table 10.B.2. New MT Students - Enrollment by Gender, by Race/Ethnicity                                                                                                                                                        | 86             |
| Chart 10.b.2a. New MT Students - Total Enrollment<br>Chart 10.b.2b. New MT Students - Percentage Enrollment by Gender<br>Chart 10.b.2c. New MT Students - Percentage Enrollment by Under-Represented (U-R) Status              | 86<br>87<br>87 |
| Table 10.C.1. New LLM Students Religious Affiliation                                                                                                                                                                           | 88             |
| Table 10.C.2. New MT Students Religious Affiliation                                                                                                                                                                            | 88             |
| SECTION 11. NEW MASTER OF LEGAL STUDIES (MLS) ADMISSIONS AND ENROLLMENT PROFIL                                                                                                                                                 | LE             |
| Table 11.A. New Master of Legal Studies (MLS) Students - Inquiries, Conversion, Acceptance, and Yield Rates,<br>Fall 2019 to 2028                                                                                              | 89             |
| Chart 11.a.1. New Master of Legal Studies (MLS) Students - Total Applicants, Total Admitted,<br>and Total Enrolled<br>Chart 11.a.2. New Master of Legal Studies (MLS) Students - Overall Admission Rate and Overall Yield Rate | 90<br>90       |
| Table 11.B. New Master of Legal Studies (MLS) Students - Enrollment by Gender, by Race/Ethnicity                                                                                                                               | 91             |
| Chart 11.b.1. New Master of Legal Studies (MLS) Students - Total Enrollment<br>Chart 11.b.2. New Master of Legal Studies (MLS) Students - Percentage Enrollment by Gender                                                      | 91<br>92       |
| Chart 11.b.3. New Master of Legal Studies (MLS) Students - Percentage Enrollment by Under-Represented (U-R) Status                                                                                                             | 92             |
| Table 11.C. New Master of Legal Studies (MLS) Students Religious Affiliation                                                                                                                                                   | 93             |