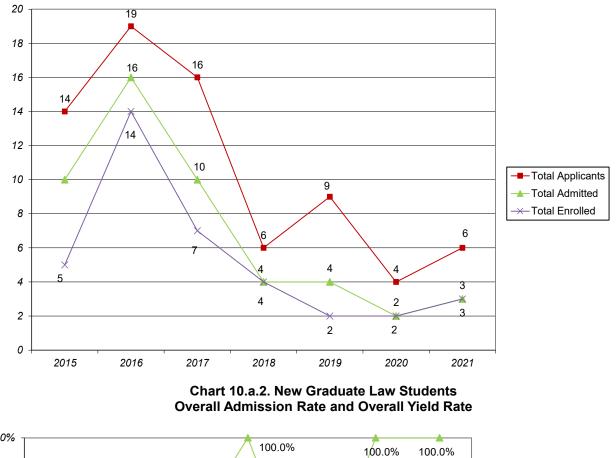

#### SECTION 9. NEW JURIS DOCTOR (JD) ADMISSIONS AND ENROLLMENT PROFILE (CONTINUED)

| Table 9.C. New Juris Doctor (JD) Students Religious Affiliation                                                                                                                                                                | 80             |
|--------------------------------------------------------------------------------------------------------------------------------------------------------------------------------------------------------------------------------|----------------|
| Table 9.D. New Juris Doctor (JD) Students - Academic Quality<br>75th Percentile, 50th Percentile, and 25th Percentile of Undergraduate GPA and LSAT Score                                                                      | 80             |
| Chart 9.d.1. New Juris Doctor (JD) Students - 75th Percentile, 50th Percentile, and 25th Percentile -<br>Undergraduate GPA                                                                                                     | 81             |
| Chart 9.d.2. New Juris Doctor (JD) Students - 75th Percentile, 50th Percentile, and 25th Percentile -<br>LSAT Score                                                                                                            | 81             |
| SECTION 10. NEW GRADUATE LAW ADMISSIONS AND ENROLLMENT PROFILE                                                                                                                                                                 |                |
| Table 10.A. New Graduate Law Students - Inquiries, Conversion, Acceptance, and Yield Rates, Fall 2015 to 2024                                                                                                                  | 82             |
| Chart 10.a.1. New Graduate Law Students - Total Applicants, Total Admitted, and Total Enrolled<br>Chart 10.a.2. New Graduate Law Students - Overall Admission Rate and Overall Yield Rate                                      | 83<br>83       |
| Table 10.B.1. New LLM Students - Enrollment by Gender, by Race/Ethnicity                                                                                                                                                       | 84             |
| Chart 10.b.1a. New LLM Students - Total Enrollment<br>Chart 10.b.1b. New LLM Students - Percentage Enrollment by Gender<br>Chart 10.b.1c. New LLM Students - Percentage Enrollment by Under-Represented (U-R) Status           | 84<br>85<br>85 |
| Table 10.B.2. New MT Students - Enrollment by Gender, by Race/Ethnicity                                                                                                                                                        | 86             |
| Chart 10.b.2a. New MT Students - Total Enrollment<br>Chart 10.b.2b. New MT Students - Percentage Enrollment by Gender<br>Chart 10.b.2c. New MT Students - Percentage Enrollment by Under-Represented (U-R) Status              | 86<br>87<br>87 |
| Table 10.C.1. New LLM Students Religious Affiliation                                                                                                                                                                           | 88             |
| Table 10.C.2. New MT Students Religious Affiliation                                                                                                                                                                            | 88             |
| SECTION 11. NEW MASTER OF LEGAL STUDIES (MLS) ADMISSIONS AND ENROLLMENT PROFIL                                                                                                                                                 | LE             |
| Table 11.A. New Master of Legal Studies (MLS) Students - Inquiries, Conversion, Acceptance, and Yield Rates,<br>Fall 2019 to 2028                                                                                              | 89             |
| Chart 11.a.1. New Master of Legal Studies (MLS) Students - Total Applicants, Total Admitted,<br>and Total Enrolled<br>Chart 11.a.2. New Master of Legal Studies (MLS) Students - Overall Admission Rate and Overall Yield Rate | 90<br>90       |
| Table 11.B. New Master of Legal Studies (MLS) Students - Enrollment by Gender, by Race/Ethnicity                                                                                                                               | 91             |
| Chart 11.b.1. New Master of Legal Studies (MLS) Students - Total Enrollment<br>Chart 11.b.2. New Master of Legal Studies (MLS) Students - Percentage Enrollment by Gender                                                      | 91<br>92       |
| Chart 11.b.3. New Master of Legal Studies (MLS) Students - Percentage Enrollment by Under-Represented (U-R) Status                                                                                                             | 92             |
| Table 11.C. New Master of Legal Studies (MLS) Students Religious Affiliation                                                                                                                                                   | 93             |