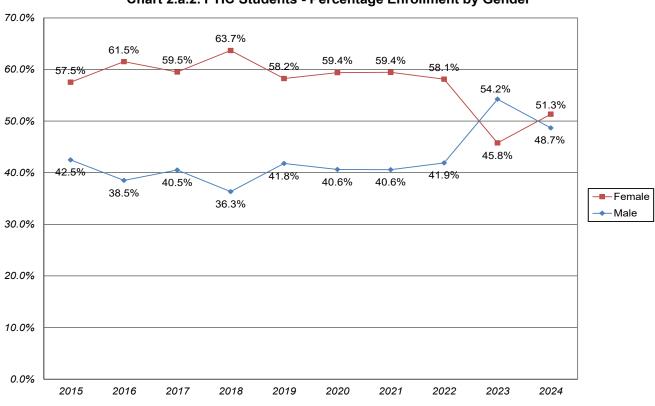

#### SECTION 1. NEW UNDERGRADUATE (UG) ADMISSIONS PROFILE

| Table 1.A. First-Time-In-College (FTIC) Students - Inquiries, Conversion, Acceptance, and Yield Rates,<br>Fall 2015 to 2024                                                                                                                                            | 1                |
|------------------------------------------------------------------------------------------------------------------------------------------------------------------------------------------------------------------------------------------------------------------------|------------------|
| Chart 1.a.1. FTIC Students - Total Inquiries<br>Chart 1.a.2. FTIC Students - Total Applicants and Total Admitted<br>Chart 1.a.3. FTIC Students - Total Enrolled<br>Chart 1.a.4. FTIC Students - Overall Conversion Rate, Overall Admission Rate,and Overall Yield Rate | 2<br>2<br>3<br>3 |
| Table 1.B. New Transfer Students - Inquiries, Conversion, Acceptance, and Yield Rates, Fall 2015 to 2024                                                                                                                                                               | 4                |
| Chart 1.b.1. New Transfer Students - Total Inquiries, Total Applicants, Total Admitted, and Total Enrolled<br>Chart 1.b.2. New Transfer Students - Overall Conversion Rate, Overall Admission Rate,<br>and Overall Yield Rate                                          | 5<br>5           |
| Table 1.C. First-Time-In College (FTIC) Students - University Initial Sources of Contact                                                                                                                                                                               | 6                |
| Table 1.C.1. FTIC Students - Natural Sciences, Nursing, and Health Initial Sources of Contact                                                                                                                                                                          | 7                |
| Table 1.C.2. FTIC Students - Conservatory and Communication Initial Sources of Contact                                                                                                                                                                                 | 8                |
| Table 1.C.3. FTIC Students - Social Sciences and Education Initial Sources of Contact                                                                                                                                                                                  | 9                |
| Table 1.C.4. FTIC Students - Management and Leadership Initial Sources of Contact                                                                                                                                                                                      | 10               |
| Table 1.C.5. FTIC Students - Humanities Initial Sources of Contact                                                                                                                                                                                                     | 10               |
| Table 1.C.6. New Transfer Students - University Initial Sources of Contact                                                                                                                                                                                             | 11               |
| SECTION 2. NEW UNDERGRADATE (UG) ENROLLMENT PROFILE                                                                                                                                                                                                                    |                  |
| Table 2.A. First-Time-In-College (FTIC) Students - Enrollment by Gender, by Race/Ethnicity                                                                                                                                                                             | 12               |
| Chart 2.a.1. FTIC Students - Total Enrollment<br>Chart 2.a.2. FTIC Students - Percentage Enrollment by Gender<br>Chart 2.a.3. FTIC Students - Percentage Enrollment by Under-Represented (U-R) Status                                                                  | 12<br>13<br>13   |
| Table 2.A.1. First-Time-In-College (FTIC) Students - Natural Sciences, Nursing, and Health Enrollment by Gender, by Race/Ethnicity                                                                                                                                     | 14               |
| Chart 2.a.1a. NSNH FTIC Students - Total Enrollment<br>Chart 2.a.1b. NSNH FTIC Students - Percentage Enrollment by Gender<br>Chart 2.a.1c. NSNH FTIC Students - Percentage Enrollment by Under-Represented (U-R) Status                                                | 14<br>15<br>15   |
| Table 2.A.2. First-Time-In-College (FTIC) Students - Conservatory and Communication Enrollment         by Gender, by Race/Ethnicity                                                                                                                                    | 16               |
| Chart 2.a.2a. CON/COMM FTIC Students - Total Enrollment                                                                                                                                                                                                                | 16               |