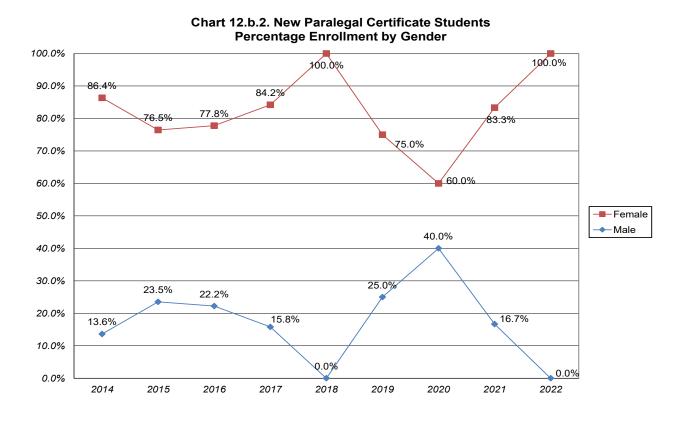

#### SECTION 12. NEW PARALEGAL CERTIFICATE ADMISSIONS AND ENROLLMENT PROFILE

| Table 12.A. New Paralegal Certificate Students - Inquiries, Conversion, Acceptance, and Yield Rates,<br>Fall 2014 to 2023                                                                                   | 94         |
|-------------------------------------------------------------------------------------------------------------------------------------------------------------------------------------------------------------|------------|
| Chart 12.a.1. New Paralegal Certificate Students - Total Applicants, Total Admitted, and Total Enrolled<br>Chart 12.a.2. New Paralegal Certificate Students - Overall Admission Rate and Overall Yield Rate | 95<br>95   |
| Table 12.B. New Paralegal Certificate Students - Enrollment by Gender, by Race/Ethnicity                                                                                                                    | 96         |
| Chart 12.b.1. New Paralegal Certificate Students - Total Enrollment                                                                                                                                         | 96         |
| Chart 12.b.2. New Paralegal Certificate Students - Percentage Enrollment by Gender                                                                                                                          | 97         |
| Chart 12.b.3. New Paralegal Certificate Students - Percentage Enrollment by Under-Represented (U-R) Status                                                                                                  | 97         |
| Table 12.C. New Paralegal Certificate Students Religious Affiliation                                                                                                                                        | 98         |
| SECTION 13. UNIVERSITY ENROLLMENT PROFILE                                                                                                                                                                   |            |
| Table 13.A.1. Capital University 10-Year Headcount Enrollment Profile, Fall 2015 to Fall 2024                                                                                                               | 99         |
| Table 13.A.2. Capital University 10-Year FTE Enrollment Profile, Fall 2015 to Fall 2024                                                                                                                     | 100        |
| Chart 13.a.1. Capital University 10-Year Enrollment - Headcount and FTE, Fall 2015 to Fall 2024                                                                                                             | 101        |
| Chart 13.a.2. Undergraduate Headcount Enrollment, Fall 2015 to Fall 2024                                                                                                                                    | 101        |
| Chart 13.a.3. Adult Undergraduate Headcount Enrollment, Fall 2015 to Fall 2024                                                                                                                              | 101        |
| Chart 13.a.4. Graduate Students-Bexley Campus Headcount Enrollment, Fall 2015 to Fall 2024                                                                                                                  | 102        |
| Chart 13.a.5. Law School Headcount Enrollment, Fall 2015 to Fall 2024                                                                                                                                       | 103        |
| Chart 13.a.6. Capital University Undergraduate Enrollment Profile by School, Fall 2021 to Fall 2024                                                                                                         | 103        |
| Chart 13.a.7. Capital University 10-year Headcount Enrollment of Continuing UG Students -<br>Spring to Fall - 2015 to 2024                                                                                  | 104        |
| Table 13.B.1. Undergraduate Enrollment Profile by School and by Class Level, Fall 2024                                                                                                                      | 105        |
| Table 13.B.2. ACE Undergraduate Enrollment Profile by School and by Class Level, Fall 2024                                                                                                                  | 106        |
| Table 13.B.3. Total University Undergraduate Enrollment Profile by School and by Class Level, Fall 2024                                                                                                     | 107        |
| Table 13.C. Graduate and Professional Enrollment Profile by Program, Fall 2024                                                                                                                              | 108        |
| Table 13.D. Total University Enrollment Profile, Fall 2024                                                                                                                                                  | 108        |
| Table 13.E. University Enrollment Profile by Major/Program, Fall 2024                                                                                                                                       | 109        |
| Chart 13.e.1. Top 10 University Enrollments by Academic Department, Fall 2024                                                                                                                               | 112        |
| Table 13.F.1. University Enrollment Profile by Academic Level and Age, Fall 2024                                                                                                                            | 112        |
| Chart 13.f.1a. University Enrollment Percentages by Academic Level and Age, Fall 2024<br>Chart 13.f.1b. University Enrollment Percentages by Age, Fall 2024                                                 | 113<br>113 |
| Table 13.F.2. University Female Enrollment Profile by Academic Level and Age, Fall 2024                                                                                                                     | 114        |
| Chart 13.f.2a. University Female Enrollment Percentages by Academic Level and Age, Fall 2024<br>Chart 13.f.2b. University Female Enrollment Percentages by Age, Fall 2024                                   | 114<br>115 |