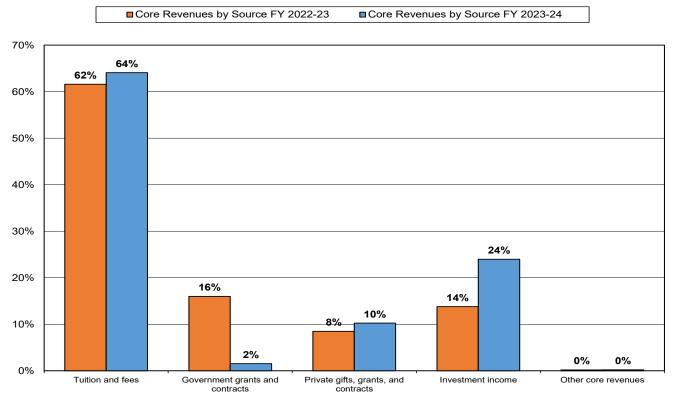

tional grant or scholarship aid from the total cost of attendance. Total cost of attendance is the sum of published tuition and required fees, books and supplies, and the weighted average for food and housing and other expenses. (NCES)

\*\*\*Title IV aid to students includes grant aid, work study aid, and loan aid. For Title IV recipients, net price is reported by income category and includes students who received federal aid even if none of that aid was provided in the form of grants. While Title IV status defines the cohort of students for which the data are reported, the definition of net price remains the same - total cost of attendance minus grant aid. (NCES)



### Chart 19.b.4. Capital University FTIC, Full-Time UG Students Average Net Price by Income Level 2019-2020 to 2023-2024



#### Chart 20.a.1. Comparison of University Total Core Revenues by Source FY 2022-23 and FY 2023-24

Chart 20.a.2. Comparison of Core Revenues per Student FTE FY 2022-23 and FY 2023-24







Chart 20.b.2. Comparison of Expenses by Functional Classification per Student FTE FY 2022-23 and FY 2023-24