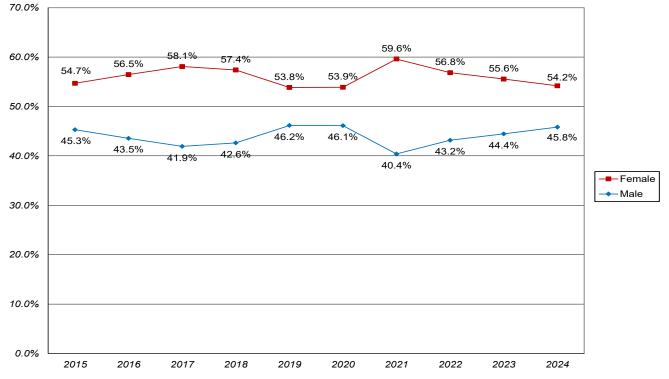

#### SECTION 2. NEW UNDERGRADUATE (UG) ENROLLMENT PROFILE (CONTINUED)

| Chart 2.a.2b. CON/COMM FTIC Students - Percentage Enrollment by Gender<br>Chart 2.a.2c. CON/COMM FTIC Students - Percentage Enrollment by Under-Represented (U-R) Status | 17<br>17 |
|--------------------------------------------------------------------------------------------------------------------------------------------------------------------------|----------|
| Table 2.A.3. First-Time-In-College (FTIC) Students - Social Sciences and Education Enrollment by Gender,<br>by Race/Ethnicity                                            | 18       |
| Chart 2.a.3a. SSE FTIC Students - Total Enrollment                                                                                                                       | 18       |
| Chart 2.a.3b. SSE FTIC Students - Percentage Enrollment by Gender                                                                                                        | 19       |
| Chart 2.a.3c. SSE FTIC Students - Percentage Enrollment by Under-Represented (U-R) Status                                                                                | 19       |
| Table 2.A.4. First-Time-In-College (FTIC) Students - Management and Leadership Enrollment by Gender,by Race/Ethnicity                                                    | 20       |
| Chart 2.a.4a. M/L FTIC Students - Total Enrollment                                                                                                                       | 20       |
| Chart 2.a.4b. M/L FTIC Students - Percentage Enrollment by Gender                                                                                                        | 21       |
| Chart 2.a.4c. M/L FTIC Students - Percentage Enrollment by Under-Represented (U-R) Status                                                                                | 21       |
| Table 2.A.5. First-Time-In-College (FTIC) Students - Humanities Enrollment by Gender, by Race/Ethnicity                                                                  | 22       |
| Chart 2.a.5a. Humanities FTIC Students - Total Enrollment                                                                                                                | 22       |
| Chart 2.a.5b. Humanities FTIC Students - Percentage Enrollment by Gender                                                                                                 | 23       |
| Chart 2.a.5c. Humanities FTIC Students - Percentage Enrollment by Under-Represented (U-R) Status                                                                         | 23       |
| Table 2.B. New Transfer Students - Enrollment by Gender, by Race/Ethnicity                                                                                               | 24       |
| Chart 2.b.1. New Transfer Students - Total Enrollment                                                                                                                    | 24       |
| Chart 2.b.2. New Transfer Students - Percentage Enrollment by Gender                                                                                                     | 25       |
| Chart 2.b.3. New Transfer Students - Percentage Enrollment by Under-Represented (U-R) Status                                                                             | 25       |
| Table 2.C. FTIC and Transfer Students Enrollment Profile by Major, Fall 2024                                                                                             | 26       |
| Chart 2.c.1. Top 10 FTIC and Transfer Students Enrollments by Academic Department, Fall 2024                                                                             | 29       |
| Table 2.D. First-Time-In-College (FTIC) Students Religious Affiliation                                                                                                   | 30       |
| Table 2.E. New Transfer Students Religious Affiliation                                                                                                                   | 30       |
| SECTION 3. NEW UNDERGRADUATE (UG) ACADEMIC QUALITY PROFILE                                                                                                               |          |
| Table 3.A.1. First-Time-In-College (FTIC) Students - Academic Quality<br>Average High School GPA, ACT Composite, SAT Evidence-Based Reading and Writing, SAT Math        | 31       |
| Chart 3.a.1a. FTIC Students - Average High School GPA<br>Chart 3.a.1b. FTIC Students - Average ACT Composite Score                                                       | 31<br>31 |
| Table 3.A.2. Transfer Students - Academic Quality         Average College GPA, ACT Composite, SAT Evidence-Based Reading and Writing, SAT Math                           | 32       |
| Chart 3.a.2a. Transfer Students - Average College GPA<br>Chart 3.a.2b. Transfer Students - Average ACT Composite Score                                                   | 32<br>32 |