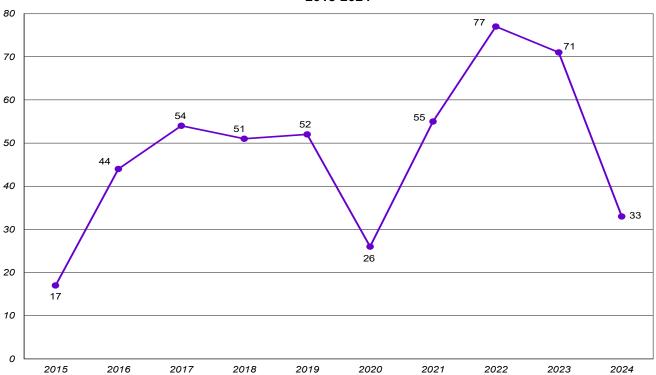

### SECTION 7. NEW GRADUATE ADMISSIONS AND ENROLLMENT PROFILE (BEXLEY CAMPUS) (CONTINUED)

| Chart 7.c.1b. New MBA Students - Percentage Enrollment by Gender                                                                                                                                                              | 64       |
|-------------------------------------------------------------------------------------------------------------------------------------------------------------------------------------------------------------------------------|----------|
| Chart 7.c.1c. New MBA Students - Percentage Enrollment by Under-Represented (U-R) Status                                                                                                                                      | 64       |
| Table 7.C.2. New MSN Students - Enrollment by Gender, by Race/Ethnicity                                                                                                                                                       | 65       |
| Chart 7.c.2a. New MSN Students - Total Enrollment                                                                                                                                                                             | 65       |
| Chart 7.c.2b. New MSN Students - Percentage Enrollment by Gender                                                                                                                                                              | 66       |
| Chart 7.c.2c. New MSN Students - Percentage Enrollment by Under-Represented (U-R) Status                                                                                                                                      | 66       |
| Table 7.C.3. New MAEd Students - Enrollment by Gender, by Race/Ethnicity                                                                                                                                                      | 67       |
| Chart 7.c.3a. New MAEd Students - Total Enrollment                                                                                                                                                                            | 67       |
| Chart 7.c.3b. New MAEd Students - Percentage Enrollment by Gender                                                                                                                                                             | 68       |
| Chart 7.c.3c. New MAEd Students - Percentage Enrollment by Under-Represented (U-R) Status                                                                                                                                     | 68       |
| Table 7.D.1. New MBA Students Religious Affiliation                                                                                                                                                                           | 69       |
| Table 7.D.2. New MSN Students Religious Affiliation                                                                                                                                                                           | 69       |
| Table 7.D.3. New MAEd Students Religious Affiliation                                                                                                                                                                          | 70       |
| SECTION 8. NEW SEMINARY ADMISSIONS AND ENROLLMENT PROFILE                                                                                                                                                                     |          |
| Table 8.A. New Seminary Students - Inquiries, Conversion, Acceptance, and Yield Rates, Fall 2018-2027                                                                                                                         | 71       |
| Chart 8.a.1. New Seminary Students - Total Inquiries, Total Applicants, Total Admitted, and Total Enrolled<br>Chart 8.a.2. New Seminary Students - Overall Conversion Rate, Overall Admission Rate,<br>and Overall Yield Rate | 72<br>72 |
|                                                                                                                                                                                                                               |          |
| Table 8.B. New Seminary Students - Initial Sources of Contact                                                                                                                                                                 | 73       |
| Table 8.C. New Seminary Students - Enrollment by Gender, by Race/Ethnicity                                                                                                                                                    | 73       |
| Chart 8.c.1. New Seminary Students - Total Enrollment                                                                                                                                                                         | 74       |
| Chart 8.c.2. New Seminary Students - Percentage Enrollment by Gender                                                                                                                                                          | 74       |
| Chart 8.c.3. New Seminary Students - Percentage Enrollment by Under-Represented (U-R) Status                                                                                                                                  | 75       |
| Table 8.D. New Seminary Students Religious Affiliation                                                                                                                                                                        | 75       |
| SECTION 9. NEW JURIS DOCTOR (JD) ADMISSIONS AND ENROLLMENT PROFILE                                                                                                                                                            |          |
| Table 9.A. New Juris Doctor (JD) Students- Inquiries, Conversion, Acceptance, and Yield Rates, Fall 2015 to 2024                                                                                                              | 76       |
| Chart 9.a.1. New Juris Doctor (JD) Students - Total Applicants, Total Admitted, and Total Enrolled                                                                                                                            | 77       |
| Chart 9.a.2. New Juris Doctor (JD) Students - Overall Admission Rate and Overall Yield Rate                                                                                                                                   | 77       |
| Table 9.B. New Juris Doctor (JD) Students - Enrollment by Gender, by Race/Ethnicity                                                                                                                                           | 78       |
| Chart 9.b.1. New Juris Doctor (JD) Students - Total Enrollment                                                                                                                                                                | 78       |
| Chart 9.b.2. New Juris Doctor (JD) Students - Percentage Enrollment by Gender                                                                                                                                                 | 79       |
| Chart 9.b.3. New Juris Doctor (JD) Students - Percentage Enrollment by Under-Represented (U-R) Status                                                                                                                         | 79       |

#### SECTION 9. NEW JURIS DOCTOR (JD) ADMISSIONS AND ENROLLMENT PROFILE (CONTINUED)

| Table 9.C. New Juris Doctor (JD) Students Religious Affiliation                                                                                                                                                                | 80             |
|--------------------------------------------------------------------------------------------------------------------------------------------------------------------------------------------------------------------------------|----------------|
| Table 9.D. New Juris Doctor (JD) Students - Academic Quality<br>75th Percentile, 50th Percentile, and 25th Percentile of Undergraduate GPA and LSAT Score                                                                      | 80             |
| Chart 9.d.1. New Juris Doctor (JD) Students - 75th Percentile, 50th Percentile, and 25th Percentile -<br>Undergraduate GPA                                                                                                     | 81             |
| Chart 9.d.2. New Juris Doctor (JD) Students - 75th Percentile, 50th Percentile, and 25th Percentile -<br>LSAT Score                                                                                                            | 81             |
| SECTION 10. NEW GRADUATE LAW ADMISSIONS AND ENROLLMENT PROFILE                                                                                                                                                                 |                |
| Table 10.A. New Graduate Law Students - Inquiries, Conversion, Acceptance, and Yield Rates, Fall 2015 to 2024                                                                                                                  | 82             |
| Chart 10.a.1. New Graduate Law Students - Total Applicants, Total Admitted, and Total Enrolled<br>Chart 10.a.2. New Graduate Law Students - Overall Admission Rate and Overall Yield Rate                                      | 83<br>83       |
| Table 10.B.1. New LLM Students - Enrollment by Gender, by Race/Ethnicity                                                                                                                                                       | 84             |
| Chart 10.b.1a. New LLM Students - Total Enrollment<br>Chart 10.b.1b. New LLM Students - Percentage Enrollment by Gender<br>Chart 10.b.1c. New LLM Students - Percentage Enrollment by Under-Represented (U-R) Status           | 84<br>85<br>85 |
| Table 10.B.2. New MT Students - Enrollment by Gender, by Race/Ethnicity                                                                                                                                                        | 86             |
| Chart 10.b.2a. New MT Students - Total Enrollment<br>Chart 10.b.2b. New MT Students - Percentage Enrollment by Gender<br>Chart 10.b.2c. New MT Students - Percentage Enrollment by Under-Represented (U-R) Status              | 86<br>87<br>87 |
| Table 10.C.1. New LLM Students Religious Affiliation                                                                                                                                                                           | 88             |
| Table 10.C.2. New MT Students Religious Affiliation                                                                                                                                                                            | 88             |
| SECTION 11. NEW MASTER OF LEGAL STUDIES (MLS) ADMISSIONS AND ENROLLMENT PROFIL                                                                                                                                                 | LE             |
| Table 11.A. New Master of Legal Studies (MLS) Students - Inquiries, Conversion, Acceptance, and Yield Rates,<br>Fall 2019 to 2028                                                                                              | 89             |
| Chart 11.a.1. New Master of Legal Studies (MLS) Students - Total Applicants, Total Admitted,<br>and Total Enrolled<br>Chart 11.a.2. New Master of Legal Studies (MLS) Students - Overall Admission Rate and Overall Yield Rate | 90<br>90       |
| Table 11.B. New Master of Legal Studies (MLS) Students - Enrollment by Gender, by Race/Ethnicity                                                                                                                               | 91             |
| Chart 11.b.1. New Master of Legal Studies (MLS) Students - Total Enrollment<br>Chart 11.b.2. New Master of Legal Studies (MLS) Students - Percentage Enrollment by Gender                                                      | 91<br>92       |
| Chart 11.b.3. New Master of Legal Studies (MLS) Students - Percentage Enrollment by Under-Represented (U-R) Status                                                                                                             | 92             |
| Table 11.C. New Master of Legal Studies (MLS) Students Religious Affiliation                                                                                                                                                   | 93             |