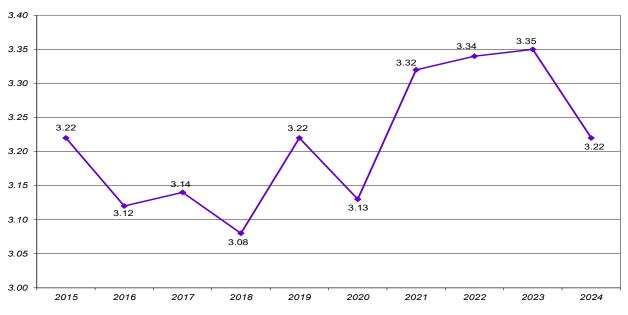

#### SECTION 9. NEW JURIS DOCTOR (JD) ADMISSIONS AND ENROLLMENT PROFILE (CONTINUED)

| Table 9.C. New Juris Doctor (JD) Students Religious Affiliation                                                                                                                                                                | 80             |
|--------------------------------------------------------------------------------------------------------------------------------------------------------------------------------------------------------------------------------|----------------|
| Table 9.D. New Juris Doctor (JD) Students - Academic Quality<br>75th Percentile, 50th Percentile, and 25th Percentile of Undergraduate GPA and LSAT Score                                                                      | 80             |
| Chart 9.d.1. New Juris Doctor (JD) Students - 75th Percentile, 50th Percentile, and 25th Percentile -<br>Undergraduate GPA                                                                                                     | 81             |
| Chart 9.d.2. New Juris Doctor (JD) Students - 75th Percentile, 50th Percentile, and 25th Percentile -<br>LSAT Score                                                                                                            | 81             |
| SECTION 10. NEW GRADUATE LAW ADMISSIONS AND ENROLLMENT PROFILE                                                                                                                                                                 |                |
| Table 10.A. New Graduate Law Students - Inquiries, Conversion, Acceptance, and Yield Rates, Fall 2015 to 2024                                                                                                                  | 82             |
| Chart 10.a.1. New Graduate Law Students - Total Applicants, Total Admitted, and Total Enrolled<br>Chart 10.a.2. New Graduate Law Students - Overall Admission Rate and Overall Yield Rate                                      | 83<br>83       |
| Table 10.B.1. New LLM Students - Enrollment by Gender, by Race/Ethnicity                                                                                                                                                       | 84             |
| Chart 10.b.1a. New LLM Students - Total Enrollment<br>Chart 10.b.1b. New LLM Students - Percentage Enrollment by Gender<br>Chart 10.b.1c. New LLM Students - Percentage Enrollment by Under-Represented (U-R) Status           | 84<br>85<br>85 |
| Table 10.B.2. New MT Students - Enrollment by Gender, by Race/Ethnicity                                                                                                                                                        | 86             |
| Chart 10.b.2a. New MT Students - Total Enrollment<br>Chart 10.b.2b. New MT Students - Percentage Enrollment by Gender<br>Chart 10.b.2c. New MT Students - Percentage Enrollment by Under-Represented (U-R) Status              | 86<br>87<br>87 |
| Table 10.C.1. New LLM Students Religious Affiliation                                                                                                                                                                           | 88             |
| Table 10.C.2. New MT Students Religious Affiliation                                                                                                                                                                            | 88             |
| SECTION 11. NEW MASTER OF LEGAL STUDIES (MLS) ADMISSIONS AND ENROLLMENT PROFIL                                                                                                                                                 | LE             |
| Table 11.A. New Master of Legal Studies (MLS) Students - Inquiries, Conversion, Acceptance, and Yield Rates,<br>Fall 2019 to 2028                                                                                              | 89             |
| Chart 11.a.1. New Master of Legal Studies (MLS) Students - Total Applicants, Total Admitted,<br>and Total Enrolled<br>Chart 11.a.2. New Master of Legal Studies (MLS) Students - Overall Admission Rate and Overall Yield Rate | 90<br>90       |
| Table 11.B. New Master of Legal Studies (MLS) Students - Enrollment by Gender, by Race/Ethnicity                                                                                                                               | 91             |
| Chart 11.b.1. New Master of Legal Studies (MLS) Students - Total Enrollment<br>Chart 11.b.2. New Master of Legal Studies (MLS) Students - Percentage Enrollment by Gender                                                      | 91<br>92       |
| Chart 11.b.3. New Master of Legal Studies (MLS) Students - Percentage Enrollment by Under-Represented (U-R) Status                                                                                                             | 92             |
| Table 11.C. New Master of Legal Studies (MLS) Students Religious Affiliation                                                                                                                                                   | 93             |