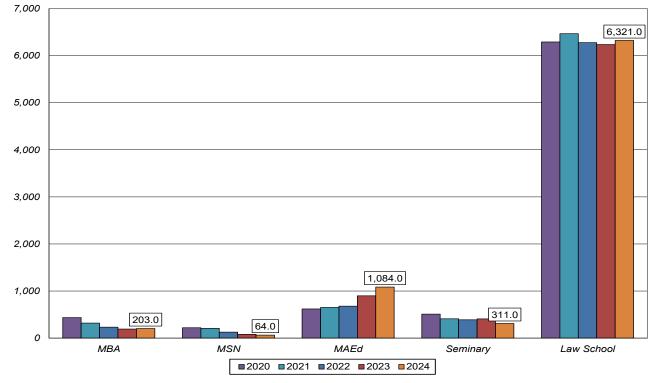

# Enrollments:

|                                                                                          | 2020          | 2021            | 2022           | 2023            | 2024      |  |
|------------------------------------------------------------------------------------------|---------------|-----------------|----------------|-----------------|-----------|--|
| Headcount                                                                                | 3,020         | 2,820           | 2,617          | 2,388           | 2,263     |  |
| FTE                                                                                      | 2,787         | 2,623           | 2,446          | 2,245           | 2,140     |  |
| Undergraduate                                                                            | 2,282         | 2,090           | 1,938          | 1,747           | 1,609     |  |
| Grad & Proi<br>Female                                                                    | 1 825         | 1 703           | 1 550          | 1 360           | 1 205     |  |
| Male                                                                                     | 1,195         | 1,117           | 1.058          | 1,019           | 968       |  |
| Amer. Indian                                                                             | 2             | 80              | 5              | 7               | с         |  |
| Asian                                                                                    | 75            | 73              | 68             | 63              | 57        |  |
| Black                                                                                    | 271           | 275             | 282            | 277             | 291       |  |
| Hispanic                                                                                 | 122           | 126             | 135            | 138             | 151       |  |
| Native Haw.                                                                              | 7             | 2               | 0              | 0               | 0         |  |
| White                                                                                    | 2,274         | 2,083           | 1,891          | 1,672           | 1,540     |  |
| International                                                                            | 53            | 54              | <b>4</b> i     | 33              | 33        |  |
| I wo+ Races<br>Not Penorted                                                              | 1/6           | 0/1             | 159<br>33      | 148<br>50       | 124<br>64 |  |
| l utheran                                                                                | 261           | 22              | 187            | 151             | 146       |  |
| Catholic                                                                                 | 490           | 445             | 322            | 250             | 190       |  |
| Other Christian                                                                          | 930           | 889             | 669            | 605             | 534       |  |
| Islam                                                                                    | 8             | 38              | 59             | 24              | 33        |  |
| Jewish                                                                                   | 31            | 25              | 23             | 18              | 11        |  |
| Other Religions                                                                          | 163           | 192             | 146            | 118             | 78        |  |
| No Affiliation                                                                           | 400           | 474             | 392            | 353             | 313       |  |
| Not Reported                                                                             | 712           | 529             | 819            | 869             | 988       |  |
| FT IC Freshmen                                                                           | 512           | 424             | 518            | 413             | 374       |  |
| Freshmen                                                                                 | 143           | 95              | 76             | 92              | 77        |  |
| Sophomores                                                                               | 481           | 380             | 336            | 343             | 319       |  |
| Juniors                                                                                  | 459           | 509             | 366            | 354             | 364       |  |
| Seniors                                                                                  | 631           | 636             | 609            | 507             | 451       |  |
| Non-Deg. (UG)                                                                            | 56            | 46              | ŝ              | 38              | 24        |  |
| MBA*                                                                                     | 6 i           | 65              | 49             | 39              | 40        |  |
|                                                                                          | 51<br>55      | 40              | 8              | 19<br>66        | 14        |  |
|                                                                                          | g c           | o c             | ñ <sup>c</sup> | р<br>Г          | ξ α       |  |
| MIMIME<br>Sominon'*                                                                      | Þę            | 7 Ç             | n [            | - 1             | 0<br>4    |  |
| Jerriiniai y<br>ID*                                                                      | 161           |                 | 166            | 458             | 164       |  |
| Graduate Law*                                                                            | 5 6           | р ил<br>F       | 6<br>F         | -<br>-          | 5 C       |  |
| MLS*                                                                                     | 6             | =               | ι m            | 5               | 0         |  |
| Paralegal*                                                                               | 16            | 18              | 1              | 0               | 0         |  |
| Ohio residents                                                                           | 2,789         | 2,588           | 2,410          | 2,201           | 2,070     |  |
| Non-Ohio                                                                                 | 231           | 232             | 207            | 187             | 193       |  |
| US citizens                                                                              | 2,967         | 2,766           | 2,573          | 2,355           | 2,230     |  |
| International                                                                            | 53            | 54              | 4              | 33              | 33        |  |
| FTIC 1st Gen.                                                                            | 86            | 68              | 112            | 91              | 8         |  |
| FTIC Not FG                                                                              | 414           | 356             | 406            | 322             | 310       |  |
|                                                                                          | 161           | 144             | 204            | 166             | 184       |  |
| FTIC Not Pell                                                                            | 351           | 280             | 314            | 247             | 190       |  |
| Var. Ath                                                                                 | 87            | 108             | 140            | 114             | 141       |  |
| FTIC Not Var. Ath.                                                                       | 425           | 316             | 378            | 299             | 233       |  |
|                                                                                          | 324           | 297             | 357            | 279             | 258       |  |
| FTIC Commuter                                                                            | 188           | 127             | 161            | 134             | 116       |  |
| *Non-degree counts for graduate/professional programs are included in the program totals | raduate/prote | ssional prograı | ns are include | d in the progra | m totals. |  |