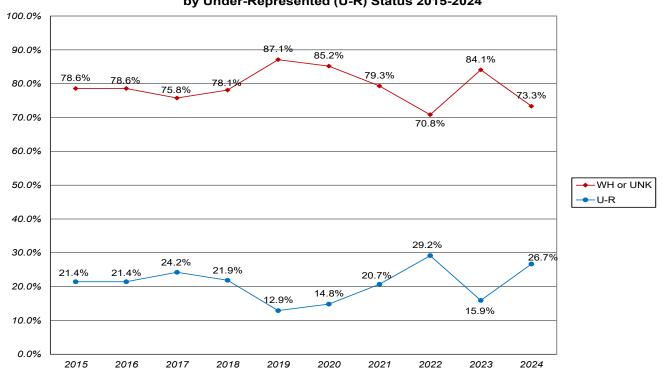

# Human Resources:

|             | 2020 | 2021 | 2022 | 2023 | 2024 |
|-------------|------|------|------|------|------|
| Total       | 612  | 655  | 648  | 608  | 567  |
| Admin/Staff | 266  | 243  | 267  | 271  | 241  |
| Faculty     | 346  | 412  | 381  | 337  | 326  |
| Female      | 330  | 368  | 356  | 330  | 303  |
| Male        | 282  | 287  | 292  | 278  | 264  |
| Full-Time   | 392  | 371  | 397  | 375  | 343  |
| Part-Time   | 220  | 284  | 251  | 233  | 224  |
| Under-Rep.* | 71   | 87   | 84   | 82   | 11   |
| Not U-R     | 541  | 568  | 564  | 526  | 490  |