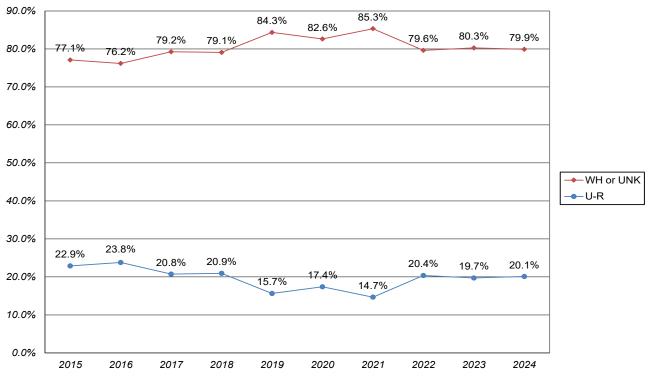

### SECTION 7. NEW GRADUATE ADMISSIONS AND ENROLLMENT PROFILE (BEXLEY CAMPUS) (CONTINUED)

| Chart 7.c.1b. New MBA Students - Percentage Enrollment by Gender                                                                                                                                                              | 64       |
|-------------------------------------------------------------------------------------------------------------------------------------------------------------------------------------------------------------------------------|----------|
| Chart 7.c.1c. New MBA Students - Percentage Enrollment by Under-Represented (U-R) Status                                                                                                                                      | 64       |
| Table 7.C.2. New MSN Students - Enrollment by Gender, by Race/Ethnicity                                                                                                                                                       | 65       |
| Chart 7.c.2a. New MSN Students - Total Enrollment                                                                                                                                                                             | 65       |
| Chart 7.c.2b. New MSN Students - Percentage Enrollment by Gender                                                                                                                                                              | 66       |
| Chart 7.c.2c. New MSN Students - Percentage Enrollment by Under-Represented (U-R) Status                                                                                                                                      | 66       |
| Table 7.C.3. New MAEd Students - Enrollment by Gender, by Race/Ethnicity                                                                                                                                                      | 67       |
| Chart 7.c.3a. New MAEd Students - Total Enrollment                                                                                                                                                                            | 67       |
| Chart 7.c.3b. New MAEd Students - Percentage Enrollment by Gender                                                                                                                                                             | 68       |
| Chart 7.c.3c. New MAEd Students - Percentage Enrollment by Under-Represented (U-R) Status                                                                                                                                     | 68       |
| Table 7.D.1. New MBA Students Religious Affiliation                                                                                                                                                                           | 69       |
| Table 7.D.2. New MSN Students Religious Affiliation                                                                                                                                                                           | 69       |
| Table 7.D.3. New MAEd Students Religious Affiliation                                                                                                                                                                          | 70       |
| SECTION 8. NEW SEMINARY ADMISSIONS AND ENROLLMENT PROFILE                                                                                                                                                                     |          |
| Table 8.A. New Seminary Students - Inquiries, Conversion, Acceptance, and Yield Rates, Fall 2018-2027                                                                                                                         | 71       |
| Chart 8.a.1. New Seminary Students - Total Inquiries, Total Applicants, Total Admitted, and Total Enrolled<br>Chart 8.a.2. New Seminary Students - Overall Conversion Rate, Overall Admission Rate,<br>and Overall Yield Rate | 72<br>72 |
|                                                                                                                                                                                                                               |          |
| Table 8.B. New Seminary Students - Initial Sources of Contact                                                                                                                                                                 | 73       |
| Table 8.C. New Seminary Students - Enrollment by Gender, by Race/Ethnicity                                                                                                                                                    | 73       |
| Chart 8.c.1. New Seminary Students - Total Enrollment                                                                                                                                                                         | 74       |
| Chart 8.c.2. New Seminary Students - Percentage Enrollment by Gender                                                                                                                                                          | 74       |
| Chart 8.c.3. New Seminary Students - Percentage Enrollment by Under-Represented (U-R) Status                                                                                                                                  | 75       |
| Table 8.D. New Seminary Students Religious Affiliation                                                                                                                                                                        | 75       |
| SECTION 9. NEW JURIS DOCTOR (JD) ADMISSIONS AND ENROLLMENT PROFILE                                                                                                                                                            |          |
| Table 9.A. New Juris Doctor (JD) Students- Inquiries, Conversion, Acceptance, and Yield Rates, Fall 2015 to 2024                                                                                                              | 76       |
| Chart 9.a.1. New Juris Doctor (JD) Students - Total Applicants, Total Admitted, and Total Enrolled                                                                                                                            | 77       |
| Chart 9.a.2. New Juris Doctor (JD) Students - Overall Admission Rate and Overall Yield Rate                                                                                                                                   | 77       |
| Table 9.B. New Juris Doctor (JD) Students - Enrollment by Gender, by Race/Ethnicity                                                                                                                                           | 78       |
| Chart 9.b.1. New Juris Doctor (JD) Students - Total Enrollment                                                                                                                                                                | 78       |
| Chart 9.b.2. New Juris Doctor (JD) Students - Percentage Enrollment by Gender                                                                                                                                                 | 79       |
| Chart 9.b.3. New Juris Doctor (JD) Students - Percentage Enrollment by Under-Represented (U-R) Status                                                                                                                         | 79       |