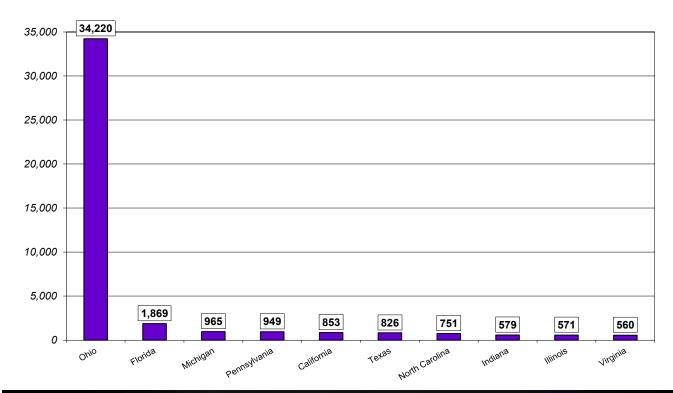

#### SECTION 3. NEW UNDERGRADUATE (UG) ACADEMIC QUALITY PROFILE (CONTINUED)

| Table 3.B. First-Time-In-College (FTIC) Students - Comparison of Academic Quality by School<br>Average High School GPA, ACT Composite Score | 33 |
|---------------------------------------------------------------------------------------------------------------------------------------------|----|
| Chart 3.b.1. FTIC Students - Average ACT Composite Score for Applicants, Accepts,<br>and Enrollments by School - Fall 2024                  | 33 |
| Table 3.C. First-Time-In-College (FTIC) Students - ACT Composite Score Profile by Admission Status, 2020-2024                               | 34 |
| Chart 3.c.1. FTIC Students - ACT Composite Score Profile of Enrolled Students, 2020-2024                                                    | 34 |
| Table 3.D. First-Time-In-College (FTIC) Students - SAT Evidence-Based Reading and Writing/Math Profile by Admission Status, 2020-2024       | 35 |
| Chart 3.d.1. FTIC Students - SAT Evidence-Based Reading and Writing Profile of Enrolled Students, 2020-2024                                 | 36 |
| Chart 3.d.2. FTIC Students - SAT Math Profile of Enrolled Students, 2020-2024                                                               | 36 |
| Table 3.E. First-Time-In-College (FTIC) Students - High School Rank Profile                                                                 | 37 |
| Chart 3.e.1. FTIC Students - High School Rank Profile<br>Percent graduating in top half and bottom half of high school class                | 37 |
| SECTION 4. NEW UNDERGRADUATE (UG) GEOGRAPHIC PROFILE                                                                                        |    |
| Table 4.A.1. First-Time-In-College (FTIC) Students - Geographic Profile, In-State/Out-of-State by School                                    | 38 |
| Chart 4.a.1. FTIC Students - Percentage Enrollment by Geographic Profile                                                                    | 38 |
| Table 4.A.2. Transfer Students - Geographic Profile, In-State/Out-of-State by School                                                        | 39 |
| Chart 4.a.2. Transfer Students - Percentage Enrollment by Geographic Profile                                                                | 39 |
| Table 4.B. First-Time-In-College (FTIC) Students - Enrollment by High School - 2020-2024                                                    | 40 |
| Chart 4.b.1. FTIC Students - Top 10 Average Enrollments by High Schools, 2020-2024                                                          | 41 |
| Table 4.C. First-Time-In-College (FTIC) Students - Enrollment by Ohio County - 2020-2024                                                    | 42 |
| Chart 4.c.1. FTIC Students - Top 10 Average Enrollments by Ohio County, 2020-2024                                                           | 44 |
| Table 4.D. First-Time-In-College (FTIC) Students - Enrollment by State - 2020-2024                                                          | 45 |
| Chart 4.d.1. FTIC Students - Top 5 Average Enrollments by State, 2020-2024                                                                  | 46 |
| Table 4.E. New Transfer Students - Enrollment by Transfer Institution - 2020-2024                                                           | 47 |
| Chart 4.e.1. New Transfer Students - Top Average Enrollment by Immediate Transfer Institution, 2020-2024 (Minimum Average=1.0)              | 49 |