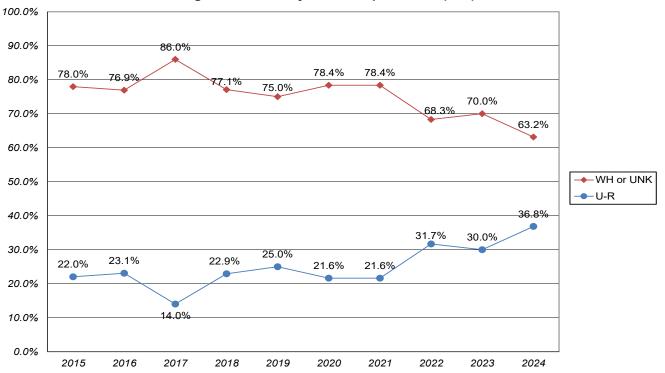

#### SECTION 2. NEW UNDERGRADUATE (UG) ENROLLMENT PROFILE (CONTINUED)

| Chart 2.a.2b. CON/COMM FTIC Students - Percentage Enrollment by Gender<br>Chart 2.a.2c. CON/COMM FTIC Students - Percentage Enrollment by Under-Represented (U-R) Status | 17<br>17 |
|--------------------------------------------------------------------------------------------------------------------------------------------------------------------------|----------|
| Table 2.A.3. First-Time-In-College (FTIC) Students - Social Sciences and Education Enrollment by Gender,<br>by Race/Ethnicity                                            | 18       |
| Chart 2.a.3a. SSE FTIC Students - Total Enrollment                                                                                                                       | 18       |
| Chart 2.a.3b. SSE FTIC Students - Percentage Enrollment by Gender                                                                                                        | 19       |
| Chart 2.a.3c. SSE FTIC Students - Percentage Enrollment by Under-Represented (U-R) Status                                                                                | 19       |
| Table 2.A.4. First-Time-In-College (FTIC) Students - Management and Leadership Enrollment by Gender,by Race/Ethnicity                                                    | 20       |
| Chart 2.a.4a. M/L FTIC Students - Total Enrollment                                                                                                                       | 20       |
| Chart 2.a.4b. M/L FTIC Students - Percentage Enrollment by Gender                                                                                                        | 21       |
| Chart 2.a.4c. M/L FTIC Students - Percentage Enrollment by Under-Represented (U-R) Status                                                                                | 21       |
| Table 2.A.5. First-Time-In-College (FTIC) Students - Humanities Enrollment by Gender, by Race/Ethnicity                                                                  | 22       |
| Chart 2.a.5a. Humanities FTIC Students - Total Enrollment                                                                                                                | 22       |
| Chart 2.a.5b. Humanities FTIC Students - Percentage Enrollment by Gender                                                                                                 | 23       |
| Chart 2.a.5c. Humanities FTIC Students - Percentage Enrollment by Under-Represented (U-R) Status                                                                         | 23       |
| Table 2.B. New Transfer Students - Enrollment by Gender, by Race/Ethnicity                                                                                               | 24       |
| Chart 2.b.1. New Transfer Students - Total Enrollment                                                                                                                    | 24       |
| Chart 2.b.2. New Transfer Students - Percentage Enrollment by Gender                                                                                                     | 25       |
| Chart 2.b.3. New Transfer Students - Percentage Enrollment by Under-Represented (U-R) Status                                                                             | 25       |
| Table 2.C. FTIC and Transfer Students Enrollment Profile by Major, Fall 2024                                                                                             | 26       |
| Chart 2.c.1. Top 10 FTIC and Transfer Students Enrollments by Academic Department, Fall 2024                                                                             | 29       |
| Table 2.D. First-Time-In-College (FTIC) Students Religious Affiliation                                                                                                   | 30       |
| Table 2.E. New Transfer Students Religious Affiliation                                                                                                                   | 30       |
| SECTION 3. NEW UNDERGRADUATE (UG) ACADEMIC QUALITY PROFILE                                                                                                               |          |
| Table 3.A.1. First-Time-In-College (FTIC) Students - Academic Quality<br>Average High School GPA, ACT Composite, SAT Evidence-Based Reading and Writing, SAT Math        | 31       |
| Chart 3.a.1a. FTIC Students - Average High School GPA<br>Chart 3.a.1b. FTIC Students - Average ACT Composite Score                                                       | 31<br>31 |
| Table 3.A.2. Transfer Students - Academic Quality         Average College GPA, ACT Composite, SAT Evidence-Based Reading and Writing, SAT Math                           | 32       |
| Chart 3.a.2a. Transfer Students - Average College GPA<br>Chart 3.a.2b. Transfer Students - Average ACT Composite Score                                                   | 32<br>32 |