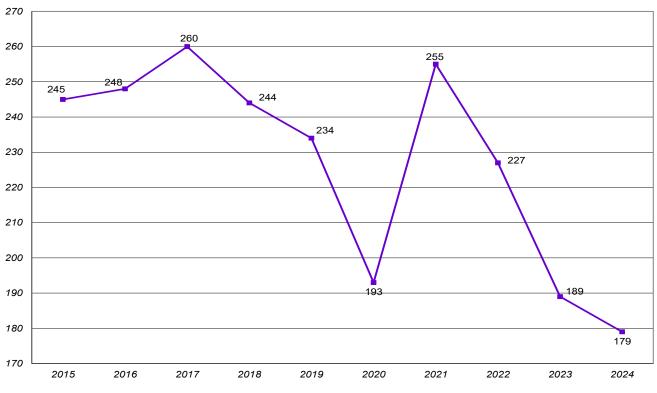

#### SECTION 1. NEW UNDERGRADUATE (UG) ADMISSIONS PROFILE

| Table 1.A. First-Time-In-College (FTIC) Students - Inquiries, Conversion, Acceptance, and Yield Rates,<br>Fall 2015 to 2024                                                                                                                                            | 1                |
|------------------------------------------------------------------------------------------------------------------------------------------------------------------------------------------------------------------------------------------------------------------------|------------------|
| Chart 1.a.1. FTIC Students - Total Inquiries<br>Chart 1.a.2. FTIC Students - Total Applicants and Total Admitted<br>Chart 1.a.3. FTIC Students - Total Enrolled<br>Chart 1.a.4. FTIC Students - Overall Conversion Rate, Overall Admission Rate,and Overall Yield Rate | 2<br>2<br>3<br>3 |
| Table 1.B. New Transfer Students - Inquiries, Conversion, Acceptance, and Yield Rates, Fall 2015 to 2024                                                                                                                                                               | 4                |
| Chart 1.b.1. New Transfer Students - Total Inquiries, Total Applicants, Total Admitted, and Total Enrolled<br>Chart 1.b.2. New Transfer Students - Overall Conversion Rate, Overall Admission Rate,<br>and Overall Yield Rate                                          | 5<br>5           |
| Table 1.C. First-Time-In College (FTIC) Students - University Initial Sources of Contact                                                                                                                                                                               | 6                |
| Table 1.C.1. FTIC Students - Natural Sciences, Nursing, and Health Initial Sources of Contact                                                                                                                                                                          | 7                |
| Table 1.C.2. FTIC Students - Conservatory and Communication Initial Sources of Contact                                                                                                                                                                                 | 8                |
| Table 1.C.3. FTIC Students - Social Sciences and Education Initial Sources of Contact                                                                                                                                                                                  | 9                |
| Table 1.C.4. FTIC Students - Management and Leadership Initial Sources of Contact                                                                                                                                                                                      | 10               |
| Table 1.C.5. FTIC Students - Humanities Initial Sources of Contact                                                                                                                                                                                                     | 10               |
| Table 1.C.6. New Transfer Students - University Initial Sources of Contact                                                                                                                                                                                             | 11               |
| SECTION 2. NEW UNDERGRADATE (UG) ENROLLMENT PROFILE                                                                                                                                                                                                                    |                  |
| Table 2.A. First-Time-In-College (FTIC) Students - Enrollment by Gender, by Race/Ethnicity                                                                                                                                                                             | 12               |
| Chart 2.a.1. FTIC Students - Total Enrollment<br>Chart 2.a.2. FTIC Students - Percentage Enrollment by Gender<br>Chart 2.a.3. FTIC Students - Percentage Enrollment by Under-Represented (U-R) Status                                                                  | 12<br>13<br>13   |
| Table 2.A.1. First-Time-In-College (FTIC) Students - Natural Sciences, Nursing, and Health Enrollment by Gender, by Race/Ethnicity                                                                                                                                     | 14               |
| Chart 2.a.1a. NSNH FTIC Students - Total Enrollment<br>Chart 2.a.1b. NSNH FTIC Students - Percentage Enrollment by Gender<br>Chart 2.a.1c. NSNH FTIC Students - Percentage Enrollment by Under-Represented (U-R) Status                                                | 14<br>15<br>15   |
| Table 2.A.2. First-Time-In-College (FTIC) Students - Conservatory and Communication Enrollment         by Gender, by Race/Ethnicity                                                                                                                                    | 16               |
| Chart 2.a.2a. CON/COMM FTIC Students - Total Enrollment                                                                                                                                                                                                                | 16               |