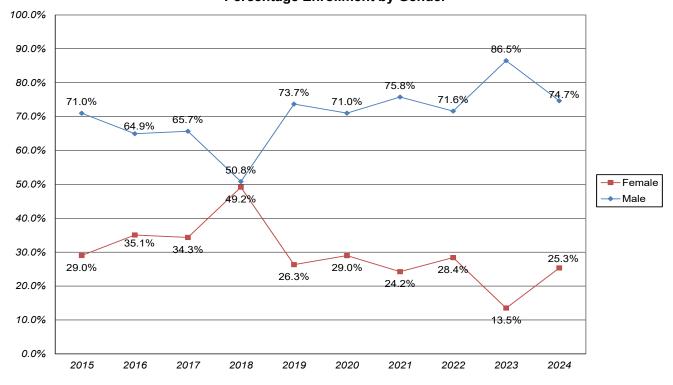

#### SECTION 1. NEW UNDERGRADUATE (UG) ADMISSIONS PROFILE

| Table 1.A. First-Time-In-College (FTIC) Students - Inquiries, Conversion, Acceptance, and Yield Rates,<br>Fall 2015 to 2024                                                                                                                                            | 1                |
|------------------------------------------------------------------------------------------------------------------------------------------------------------------------------------------------------------------------------------------------------------------------|------------------|
| Chart 1.a.1. FTIC Students - Total Inquiries<br>Chart 1.a.2. FTIC Students - Total Applicants and Total Admitted<br>Chart 1.a.3. FTIC Students - Total Enrolled<br>Chart 1.a.4. FTIC Students - Overall Conversion Rate, Overall Admission Rate,and Overall Yield Rate | 2<br>2<br>3<br>3 |
| Table 1.B. New Transfer Students - Inquiries, Conversion, Acceptance, and Yield Rates, Fall 2015 to 2024                                                                                                                                                               | 4                |
| Chart 1.b.1. New Transfer Students - Total Inquiries, Total Applicants, Total Admitted, and Total Enrolled<br>Chart 1.b.2. New Transfer Students - Overall Conversion Rate, Overall Admission Rate,<br>and Overall Yield Rate                                          | 5<br>5           |
| Table 1.C. First-Time-In College (FTIC) Students - University Initial Sources of Contact                                                                                                                                                                               | 6                |
| Table 1.C.1. FTIC Students - Natural Sciences, Nursing, and Health Initial Sources of Contact                                                                                                                                                                          | 7                |
| Table 1.C.2. FTIC Students - Conservatory and Communication Initial Sources of Contact                                                                                                                                                                                 | 8                |
| Table 1.C.3. FTIC Students - Social Sciences and Education Initial Sources of Contact                                                                                                                                                                                  | 9                |
| Table 1.C.4. FTIC Students - Management and Leadership Initial Sources of Contact                                                                                                                                                                                      | 10               |
| Table 1.C.5. FTIC Students - Humanities Initial Sources of Contact                                                                                                                                                                                                     | 10               |
| Table 1.C.6. New Transfer Students - University Initial Sources of Contact                                                                                                                                                                                             | 11               |
| SECTION 2. NEW UNDERGRADATE (UG) ENROLLMENT PROFILE                                                                                                                                                                                                                    |                  |
| Table 2.A. First-Time-In-College (FTIC) Students - Enrollment by Gender, by Race/Ethnicity                                                                                                                                                                             | 12               |
| Chart 2.a.1. FTIC Students - Total Enrollment<br>Chart 2.a.2. FTIC Students - Percentage Enrollment by Gender<br>Chart 2.a.3. FTIC Students - Percentage Enrollment by Under-Represented (U-R) Status                                                                  | 12<br>13<br>13   |
| Table 2.A.1. First-Time-In-College (FTIC) Students - Natural Sciences, Nursing, and Health Enrollment by Gender, by Race/Ethnicity                                                                                                                                     | 14               |
| Chart 2.a.1a. NSNH FTIC Students - Total Enrollment<br>Chart 2.a.1b. NSNH FTIC Students - Percentage Enrollment by Gender<br>Chart 2.a.1c. NSNH FTIC Students - Percentage Enrollment by Under-Represented (U-R) Status                                                | 14<br>15<br>15   |
| Table 2.A.2. First-Time-In-College (FTIC) Students - Conservatory and Communication Enrollment         by Gender, by Race/Ethnicity                                                                                                                                    | 16               |
| Chart 2.a.2a. CON/COMM FTIC Students - Total Enrollment                                                                                                                                                                                                                | 16               |