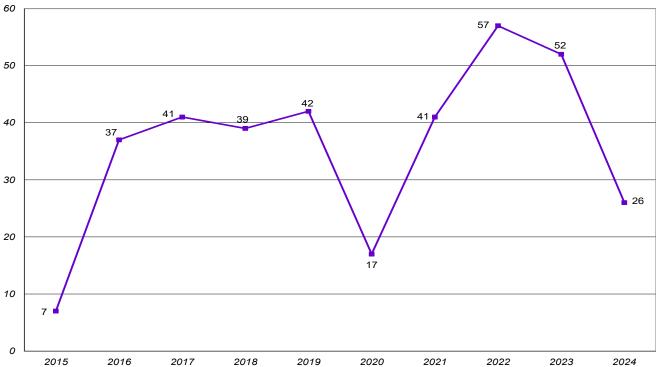

#### SECTION 1. NEW UNDERGRADUATE (UG) ADMISSIONS PROFILE

| Table 1.A. First-Time-In-College (FTIC) Students - Inquiries, Conversion, Acceptance, and Yield Rates,<br>Fall 2015 to 2024                                                                                                                                            | 1                |
|------------------------------------------------------------------------------------------------------------------------------------------------------------------------------------------------------------------------------------------------------------------------|------------------|
| Chart 1.a.1. FTIC Students - Total Inquiries<br>Chart 1.a.2. FTIC Students - Total Applicants and Total Admitted<br>Chart 1.a.3. FTIC Students - Total Enrolled<br>Chart 1.a.4. FTIC Students - Overall Conversion Rate, Overall Admission Rate,and Overall Yield Rate | 2<br>2<br>3<br>3 |
| Table 1.B. New Transfer Students - Inquiries, Conversion, Acceptance, and Yield Rates, Fall 2015 to 2024                                                                                                                                                               | 4                |
| Chart 1.b.1. New Transfer Students - Total Inquiries, Total Applicants, Total Admitted, and Total Enrolled<br>Chart 1.b.2. New Transfer Students - Overall Conversion Rate, Overall Admission Rate,<br>and Overall Yield Rate                                          | 5<br>5           |
| Table 1.C. First-Time-In College (FTIC) Students - University Initial Sources of Contact                                                                                                                                                                               | 6                |
| Table 1.C.1. FTIC Students - Natural Sciences, Nursing, and Health Initial Sources of Contact                                                                                                                                                                          | 7                |
| Table 1.C.2. FTIC Students - Conservatory and Communication Initial Sources of Contact                                                                                                                                                                                 | 8                |
| Table 1.C.3. FTIC Students - Social Sciences and Education Initial Sources of Contact                                                                                                                                                                                  | 9                |
| Table 1.C.4. FTIC Students - Management and Leadership Initial Sources of Contact                                                                                                                                                                                      | 10               |
| Table 1.C.5. FTIC Students - Humanities Initial Sources of Contact                                                                                                                                                                                                     | 10               |
| Table 1.C.6. New Transfer Students - University Initial Sources of Contact                                                                                                                                                                                             | 11               |
| SECTION 2. NEW UNDERGRADATE (UG) ENROLLMENT PROFILE                                                                                                                                                                                                                    |                  |
| Table 2.A. First-Time-In-College (FTIC) Students - Enrollment by Gender, by Race/Ethnicity                                                                                                                                                                             | 12               |
| Chart 2.a.1. FTIC Students - Total Enrollment<br>Chart 2.a.2. FTIC Students - Percentage Enrollment by Gender<br>Chart 2.a.3. FTIC Students - Percentage Enrollment by Under-Represented (U-R) Status                                                                  | 12<br>13<br>13   |
| Table 2.A.1. First-Time-In-College (FTIC) Students - Natural Sciences, Nursing, and Health Enrollment by Gender, by Race/Ethnicity                                                                                                                                     | 14               |
| Chart 2.a.1a. NSNH FTIC Students - Total Enrollment<br>Chart 2.a.1b. NSNH FTIC Students - Percentage Enrollment by Gender<br>Chart 2.a.1c. NSNH FTIC Students - Percentage Enrollment by Under-Represented (U-R) Status                                                | 14<br>15<br>15   |
| Table 2.A.2. First-Time-In-College (FTIC) Students - Conservatory and Communication Enrollment         by Gender, by Race/Ethnicity                                                                                                                                    | 16               |
| Chart 2.a.2a. CON/COMM FTIC Students - Total Enrollment                                                                                                                                                                                                                | 16               |