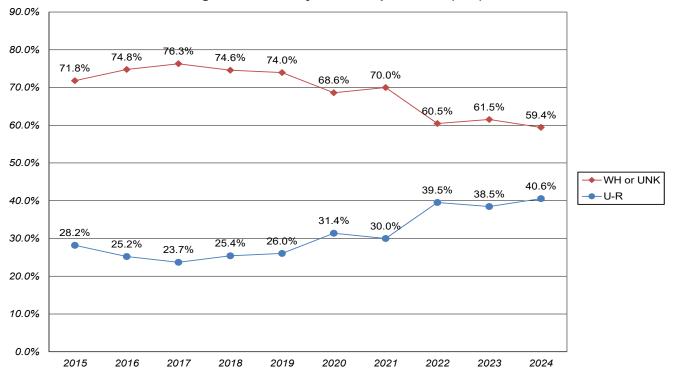

#### SECTION 1. NEW UNDERGRADUATE (UG) ADMISSIONS PROFILE

| Table 1.A. First-Time-In-College (FTIC) Students - Inquiries, Conversion, Acceptance, and Yield Rates,<br>Fall 2015 to 2024                                                                                                                                            | 1                |
|------------------------------------------------------------------------------------------------------------------------------------------------------------------------------------------------------------------------------------------------------------------------|------------------|
| Chart 1.a.1. FTIC Students - Total Inquiries<br>Chart 1.a.2. FTIC Students - Total Applicants and Total Admitted<br>Chart 1.a.3. FTIC Students - Total Enrolled<br>Chart 1.a.4. FTIC Students - Overall Conversion Rate, Overall Admission Rate,and Overall Yield Rate | 2<br>2<br>3<br>3 |
| Table 1.B. New Transfer Students - Inquiries, Conversion, Acceptance, and Yield Rates, Fall 2015 to 2024                                                                                                                                                               | 4                |
| Chart 1.b.1. New Transfer Students - Total Inquiries, Total Applicants, Total Admitted, and Total Enrolled<br>Chart 1.b.2. New Transfer Students - Overall Conversion Rate, Overall Admission Rate,<br>and Overall Yield Rate                                          | 5<br>5           |
| Table 1.C. First-Time-In College (FTIC) Students - University Initial Sources of Contact                                                                                                                                                                               | 6                |
| Table 1.C.1. FTIC Students - Natural Sciences, Nursing, and Health Initial Sources of Contact                                                                                                                                                                          | 7                |
| Table 1.C.2. FTIC Students - Conservatory and Communication Initial Sources of Contact                                                                                                                                                                                 | 8                |
| Table 1.C.3. FTIC Students - Social Sciences and Education Initial Sources of Contact                                                                                                                                                                                  | 9                |
| Table 1.C.4. FTIC Students - Management and Leadership Initial Sources of Contact                                                                                                                                                                                      | 10               |
| Table 1.C.5. FTIC Students - Humanities Initial Sources of Contact                                                                                                                                                                                                     | 10               |
| Table 1.C.6. New Transfer Students - University Initial Sources of Contact                                                                                                                                                                                             | 11               |
| SECTION 2. NEW UNDERGRADATE (UG) ENROLLMENT PROFILE                                                                                                                                                                                                                    |                  |
| Table 2.A. First-Time-In-College (FTIC) Students - Enrollment by Gender, by Race/Ethnicity                                                                                                                                                                             | 12               |
| Chart 2.a.1. FTIC Students - Total Enrollment<br>Chart 2.a.2. FTIC Students - Percentage Enrollment by Gender<br>Chart 2.a.3. FTIC Students - Percentage Enrollment by Under-Represented (U-R) Status                                                                  | 12<br>13<br>13   |
| Table 2.A.1. First-Time-In-College (FTIC) Students - Natural Sciences, Nursing, and Health Enrollment by Gender, by Race/Ethnicity                                                                                                                                     | 14               |
| Chart 2.a.1a. NSNH FTIC Students - Total Enrollment<br>Chart 2.a.1b. NSNH FTIC Students - Percentage Enrollment by Gender<br>Chart 2.a.1c. NSNH FTIC Students - Percentage Enrollment by Under-Represented (U-R) Status                                                | 14<br>15<br>15   |
| Table 2.A.2. First-Time-In-College (FTIC) Students - Conservatory and Communication Enrollment         by Gender, by Race/Ethnicity                                                                                                                                    | 16               |
| Chart 2.a.2a. CON/COMM FTIC Students - Total Enrollment                                                                                                                                                                                                                | 16               |