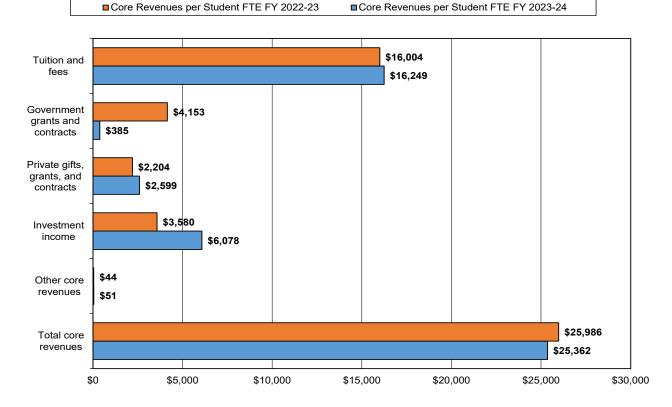

for food and housing and other expenses. (NCES)

\*\*\*Title IV aid to students includes grant aid, work study aid, and loan aid. For Title IV recipients, net price is reported by income category and includes students who received federal aid even if none of that aid was provided in the form of grants. While Title IV status defines the cohort of students for which the data are reported, the definition of net price remains the same - total cost of attendance minus grant aid. (NCES)



### Chart 19.b.4. Capital University FTIC, Full-Time UG Students Average Net Price by Income Level 2019-2020 to 2023-2024



#### Chart 20.a.1. Comparison of University Total Core Revenues by Source FY 2022-23 and FY 2023-24

Chart 20.a.2. Comparison of Core Revenues per Student FTE FY 2022-23 and FY 2023-24







Chart 20.b.2. Comparison of Expenses by Functional Classification per Student FTE FY 2022-23 and FY 2023-24