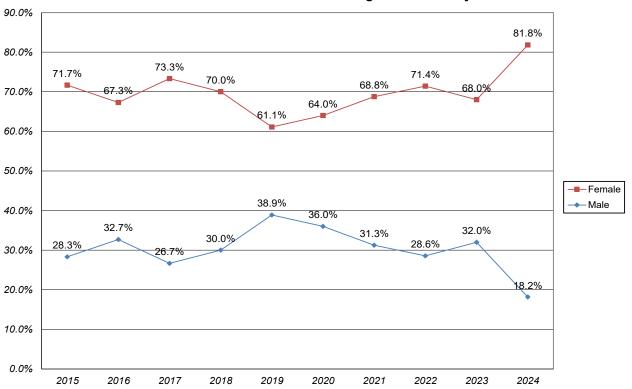

### SECTION 5. NEW ADULT AND CONTINUING EDUCATION (ACE) ADMISSIONS AND ENROLLMENT PROFILE

| Table 5.A. New Adult and Continuing Education (ACE) Students - Inquiries, Conversion, Acceptance,<br>and Yield Rates, Fall 2015 to 2024                                                                                       | 50             |
|-------------------------------------------------------------------------------------------------------------------------------------------------------------------------------------------------------------------------------|----------------|
| Chart 5.a.1. New ACE Students - Total Inquiries, Total Applicants, Total Admitted, and Total Enrolled<br>Chart 5.a.2. New ACE Students - Overall Conversion Rate, Overall Admission Rate, and Overall Yield Rate              | 51<br>51       |
| Table 5.B. New ACE Students - University Initial Sources of Contact                                                                                                                                                           | 52             |
| Table 5.C. New ACE Students - Enrollment by Gender, by Race/Ethnicity                                                                                                                                                         | 52             |
| Chart 5.c.1. New ACE Students - Total Enrollment<br>Chart 5.c.2. New ACE Students - Percentage Enrollment by Gender<br>Chart 5.c.3. New ACE Students - Percentage Enrollment by Under-Represented (U-R) Status                | 53<br>53<br>54 |
| Table 5.D. New ACE Students Religious Affiliation                                                                                                                                                                             | 54             |
| SECTION 6. NEW ACCELERATED BACHELOR OF SCIENCE IN NURSING (ABSN) ADMISSIONS<br>AND ENROLLMENT PROFILE                                                                                                                         |                |
| Table 6.A. New ABSN Students - Inquiries, Conversion, Acceptance, and Yield Rates, Fall 2015 to 2024                                                                                                                          | 55             |
| Chart 6.a.1. New ABSN Students - Total Inquiries, Total Applicants, Total Admitted, and Total Enrolled<br>Chart 6.a.2. New ABSN Students - Overall Conversion Rate, Overall Admission Rate, and Overall Yield Rate            | 56<br>56       |
| Table 6.B. New ABSN Students - Initial Sources of Contact                                                                                                                                                                     | 57             |
| Table 6.C. New ABSN Students - Enrollment by Gender, by Race/Ethnicity                                                                                                                                                        | 57             |
| Chart 6.c.1. New ABSN Students - Total Enrollment<br>Chart 6.c.2. New ABSN Students - Percentage Enrollment by Gender<br>Chart 6.c.3. New ABSN Students - Percentage Enrollment by Under-Represented (U-R) Status             | 58<br>58<br>59 |
| Table 6.D. New ABSN Students Religious Affiliation                                                                                                                                                                            | 59             |
| SECTION 7. NEW GRADUATE ADMISSIONS AND ENROLLMENT PROFILE (BEXLEY CAMPUS)                                                                                                                                                     |                |
| Table 7.A. New Graduate Students - Inquiries, Conversion, Acceptance, and Yield Rates, Fall 2015 to 2024                                                                                                                      | 60             |
| Chart 7.a.1. New Graduate Students - Total Inquiries, Total Applicants, Total Admitted, and Total Enrolled<br>Chart 7.a.2. New Graduate Students - Overall Conversion Rate, Overall Admission Rate,<br>and Overall Yield Rate | 61<br>61       |
| Table 7.B.1. New MBA Students - Initial Sources of Contact                                                                                                                                                                    | 62             |
| Table 7.B.2. New MSN Students - Initial Sources of Contact                                                                                                                                                                    | 62             |
| Table 7.B.3. New MAEd Students - Initial Sources of Contact                                                                                                                                                                   | 62             |
| Table 7.C.1. New MBA Students - Enrollment by Gender, by Race/Ethnicity                                                                                                                                                       | 63             |
| Chart 7.c.1a. New MBA Students - Total Enrollment                                                                                                                                                                             | 63             |