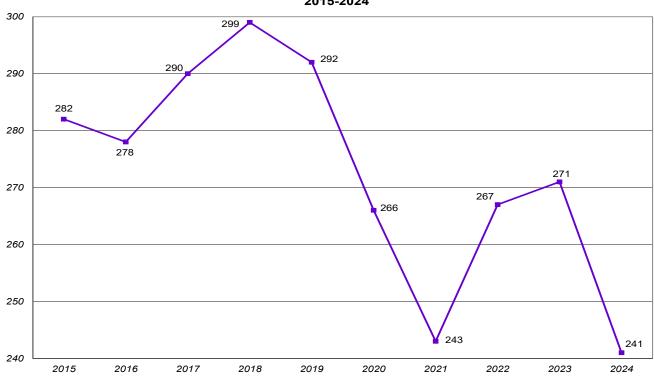

# Human Resources:

|             | 2020 | 2021 | 2022 | 2023 | 2024 |
|-------------|------|------|------|------|------|
| Total       | 612  | 655  | 648  | 608  | 567  |
| Admin/Staff | 266  | 243  | 267  | 271  | 241  |
| Faculty     | 346  | 412  | 381  | 337  | 326  |
| Female      | 330  | 368  | 356  | 330  | 303  |
| Male        | 282  | 287  | 292  | 278  | 264  |
| Full-Time   | 392  | 371  | 397  | 375  | 343  |
| Part-Time   | 220  | 284  | 251  | 233  | 224  |
| Under-Rep.* | 71   | 87   | 84   | 82   | 11   |
| Not U-R     | 541  | 568  | 564  | 526  | 490  |

#### SECTION 18. UNIVERSITY HUMAN RESOURCES PROFILE

Table 18.A. All Employees - Primary Function, Gender, Status, and Race/Ethnicity