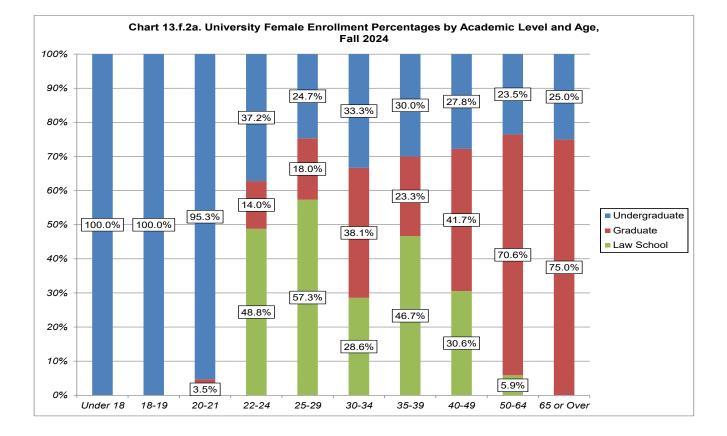

#### SECTION 12. NEW PARALEGAL CERTIFICATE ADMISSIONS AND ENROLLMENT PROFILE

| Table 12.A. New Paralegal Certificate Students - Inquiries, Conversion, Acceptance, and Yield Rates,<br>Fall 2014 to 2023                                                                                   | 94         |
|-------------------------------------------------------------------------------------------------------------------------------------------------------------------------------------------------------------|------------|
| Chart 12.a.1. New Paralegal Certificate Students - Total Applicants, Total Admitted, and Total Enrolled<br>Chart 12.a.2. New Paralegal Certificate Students - Overall Admission Rate and Overall Yield Rate | 95<br>95   |
| Table 12.B. New Paralegal Certificate Students - Enrollment by Gender, by Race/Ethnicity                                                                                                                    | 96         |
| Chart 12.b.1. New Paralegal Certificate Students - Total Enrollment                                                                                                                                         | 96         |
| Chart 12.b.2. New Paralegal Certificate Students - Percentage Enrollment by Gender                                                                                                                          | 97         |
| Chart 12.b.3. New Paralegal Certificate Students - Percentage Enrollment by Under-Represented (U-R) Status                                                                                                  | 97         |
| Table 12.C. New Paralegal Certificate Students Religious Affiliation                                                                                                                                        | 98         |
| SECTION 13. UNIVERSITY ENROLLMENT PROFILE                                                                                                                                                                   |            |
| Table 13.A.1. Capital University 10-Year Headcount Enrollment Profile, Fall 2015 to Fall 2024                                                                                                               | 99         |
| Table 13.A.2. Capital University 10-Year FTE Enrollment Profile, Fall 2015 to Fall 2024                                                                                                                     | 100        |
| Chart 13.a.1. Capital University 10-Year Enrollment - Headcount and FTE, Fall 2015 to Fall 2024                                                                                                             | 101        |
| Chart 13.a.2. Undergraduate Headcount Enrollment, Fall 2015 to Fall 2024                                                                                                                                    | 101        |
| Chart 13.a.3. Adult Undergraduate Headcount Enrollment, Fall 2015 to Fall 2024                                                                                                                              | 101        |
| Chart 13.a.4. Graduate Students-Bexley Campus Headcount Enrollment, Fall 2015 to Fall 2024                                                                                                                  | 102        |
| Chart 13.a.5. Law School Headcount Enrollment, Fall 2015 to Fall 2024                                                                                                                                       | 103        |
| Chart 13.a.6. Capital University Undergraduate Enrollment Profile by School, Fall 2021 to Fall 2024                                                                                                         | 103        |
| Chart 13.a.7. Capital University 10-year Headcount Enrollment of Continuing UG Students -<br>Spring to Fall - 2015 to 2024                                                                                  | 104        |
| Table 13.B.1. Undergraduate Enrollment Profile by School and by Class Level, Fall 2024                                                                                                                      | 105        |
| Table 13.B.2. ACE Undergraduate Enrollment Profile by School and by Class Level, Fall 2024                                                                                                                  | 106        |
| Table 13.B.3. Total University Undergraduate Enrollment Profile by School and by Class Level, Fall 2024                                                                                                     | 107        |
| Table 13.C. Graduate and Professional Enrollment Profile by Program, Fall 2024                                                                                                                              | 108        |
| Table 13.D. Total University Enrollment Profile, Fall 2024                                                                                                                                                  | 108        |
| Table 13.E. University Enrollment Profile by Major/Program, Fall 2024                                                                                                                                       | 109        |
| Chart 13.e.1. Top 10 University Enrollments by Academic Department, Fall 2024                                                                                                                               | 112        |
| Table 13.F.1. University Enrollment Profile by Academic Level and Age, Fall 2024                                                                                                                            | 112        |
| Chart 13.f.1a. University Enrollment Percentages by Academic Level and Age, Fall 2024<br>Chart 13.f.1b. University Enrollment Percentages by Age, Fall 2024                                                 | 113<br>113 |
| Table 13.F.2. University Female Enrollment Profile by Academic Level and Age, Fall 2024                                                                                                                     | 114        |
| Chart 13.f.2a. University Female Enrollment Percentages by Academic Level and Age, Fall 2024<br>Chart 13.f.2b. University Female Enrollment Percentages by Age, Fall 2024                                   | 114<br>115 |