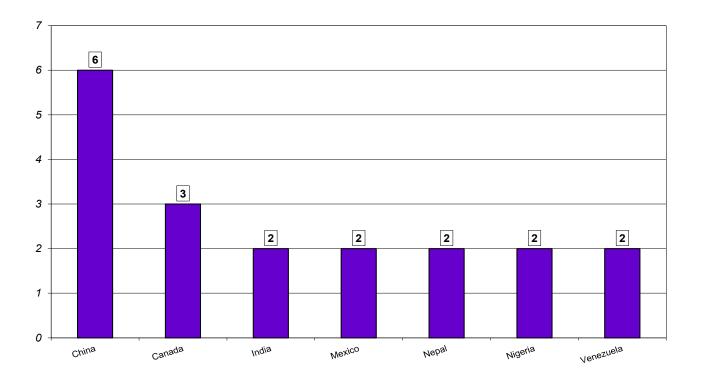

#### SECTION 13. UNIVERSITY ENROLLMENT PROFILE (CONTINUED)

| Table 13.F.3. University Male Enrollment Profile by Academic Level and Age, Fall 2024                                                                                                           | 115        |
|-------------------------------------------------------------------------------------------------------------------------------------------------------------------------------------------------|------------|
| Chart 13.f.3a. University Male Enrollment Percentages by Academic Level and Age, Fall 2024<br>Chart 13.f.3b. University Male Enrollment Percentages by Age, Fall 2024                           | 116<br>116 |
| Table 13.G.1. Total University Enrollment by Gender, by Race/Ethnicity, and by Religious Affiliation, Fall 2024                                                                                 | 117        |
| Table 13.G.2. Total University Under-Represented (U-R) Enrollment by Gender, by Race/Ethnicity, and by ReligiousAffiliation, Fall 2024                                                          | 118        |
| Table 13.G.3. FTIC/FT First Generation Enrollment by Gender, by Race/Ethnicity, and by Religious Affiliation,<br>Fall 2015-Fall 2024                                                            | 119        |
| Table 13.G.4. FTIC/FT Pell Grant Recipient Enrollment by Gender, by Race/Ethnicity, and by Religious Affiliation,<br>Fall 2015-Fall 2024                                                        | 120        |
| Table 13.G.5. FTIC/FT Student-Athlete Enrollment by Gender, by Race/Ethnicity, and by Religious Affiliation, 2015-2024                                                                          | 121        |
| Table 13.G.6. FTIC/FT On-Campus Resident Enrollment by Gender, by Race/Ethnicity, and by Religious Affiliation,Fall 2015-Fall 2024                                                              | 122        |
| Table 13.G.7. FTIC/FT Commuter Enrollment by Gender, by Race/Ethnicity, and by Religious Affiliation,<br>Fall 2015-Fall 2024                                                                    | 123        |
| Table 13.H. Total University Enrollment - Location of Permanent Residence, Fall 2024                                                                                                            | 124        |
| Chart 13.h.1. Top Enrollments by U. S. State for Location of Permanent Residence, Fall 2024<br>Chart 13.h.2. Top Enrollments by Country for Location of Permanent Residence, Fall 2024          | 125<br>125 |
| SECTION 14. UNIVERSITY COURSE CREDIT ACTIVITY PROFILE                                                                                                                                           |            |
| Table 14.A. Total University Course Credit Analysis, Fall 2020 to 2024                                                                                                                          | 126        |
| Chart 14.a.1. Undergraduate Student Course Credit Activity by School, Fall 2020 to 2024<br>Chart 14.a.2. Graduate and Professional Student Course Credit Activity by Program, Fall 2020 to 2024 | 127<br>127 |
| SECTION 15. UNIVERSITY RETENTION AND GRADUATION RATE PROFILE                                                                                                                                    |            |
| Table 15.A. First-Time-In-College (FTIC) Undergraduate Year-to-Year Retention Analysis                                                                                                          | 128        |
| Chart 15.a.1. FTIC Undergraduate Entering Cohort - Fall 2014 to 2023 - First-to-Second-Year Retention Rate                                                                                      | 128        |
| Table 15.B. First-Time-In-College (FTIC) Undergraduate Graduation Rate Analysis                                                                                                                 | 129        |
| Chart 15.b.1. FTIC Undergraduate Entering Cohort - Fall 2012 to 2020 - Four-Year Graduation Rate, Five-Yea<br>Graduation Rate, and Six-Year Graduation Rate                                     | ar<br>129  |
| Table 15.C. FTIC Undergraduate Fall-to-Spring Retention Analysis                                                                                                                                | 130        |
| Chart 15.c.1. FTIC Undergraduate Entering Cohort - Fall 2015 to 2024 - Fall-to-Spring Retention Rate                                                                                            | 130        |