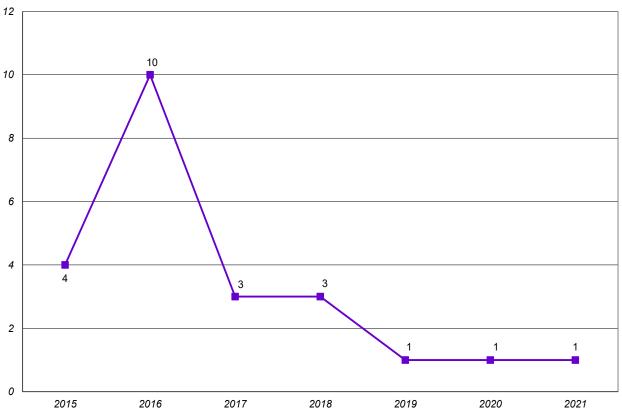

#### SECTION 9. NEW JURIS DOCTOR (JD) ADMISSIONS AND ENROLLMENT PROFILE (CONTINUED)

| Table 9.C. New Juris Doctor (JD) Students Religious Affiliation                                                                                                                                                                | 80             |
|--------------------------------------------------------------------------------------------------------------------------------------------------------------------------------------------------------------------------------|----------------|
| Table 9.D. New Juris Doctor (JD) Students - Academic Quality<br>75th Percentile, 50th Percentile, and 25th Percentile of Undergraduate GPA and LSAT Score                                                                      | 80             |
| Chart 9.d.1. New Juris Doctor (JD) Students - 75th Percentile, 50th Percentile, and 25th Percentile -<br>Undergraduate GPA                                                                                                     | 81             |
| Chart 9.d.2. New Juris Doctor (JD) Students - 75th Percentile, 50th Percentile, and 25th Percentile -<br>LSAT Score                                                                                                            | 81             |
| SECTION 10. NEW GRADUATE LAW ADMISSIONS AND ENROLLMENT PROFILE                                                                                                                                                                 |                |
| Table 10.A. New Graduate Law Students - Inquiries, Conversion, Acceptance, and Yield Rates, Fall 2015 to 2024                                                                                                                  | 82             |
| Chart 10.a.1. New Graduate Law Students - Total Applicants, Total Admitted, and Total Enrolled<br>Chart 10.a.2. New Graduate Law Students - Overall Admission Rate and Overall Yield Rate                                      | 83<br>83       |
| Table 10.B.1. New LLM Students - Enrollment by Gender, by Race/Ethnicity                                                                                                                                                       | 84             |
| Chart 10.b.1a. New LLM Students - Total Enrollment<br>Chart 10.b.1b. New LLM Students - Percentage Enrollment by Gender<br>Chart 10.b.1c. New LLM Students - Percentage Enrollment by Under-Represented (U-R) Status           | 84<br>85<br>85 |
| Table 10.B.2. New MT Students - Enrollment by Gender, by Race/Ethnicity                                                                                                                                                        | 86             |
| Chart 10.b.2a. New MT Students - Total Enrollment<br>Chart 10.b.2b. New MT Students - Percentage Enrollment by Gender<br>Chart 10.b.2c. New MT Students - Percentage Enrollment by Under-Represented (U-R) Status              | 86<br>87<br>87 |
| Table 10.C.1. New LLM Students Religious Affiliation                                                                                                                                                                           | 88             |
| Table 10.C.2. New MT Students Religious Affiliation                                                                                                                                                                            | 88             |
| SECTION 11. NEW MASTER OF LEGAL STUDIES (MLS) ADMISSIONS AND ENROLLMENT PROFIL                                                                                                                                                 | LE             |
| Table 11.A. New Master of Legal Studies (MLS) Students - Inquiries, Conversion, Acceptance, and Yield Rates,<br>Fall 2019 to 2028                                                                                              | 89             |
| Chart 11.a.1. New Master of Legal Studies (MLS) Students - Total Applicants, Total Admitted,<br>and Total Enrolled<br>Chart 11.a.2. New Master of Legal Studies (MLS) Students - Overall Admission Rate and Overall Yield Rate | 90<br>90       |
| Table 11.B. New Master of Legal Studies (MLS) Students - Enrollment by Gender, by Race/Ethnicity                                                                                                                               | 91             |
| Chart 11.b.1. New Master of Legal Studies (MLS) Students - Total Enrollment<br>Chart 11.b.2. New Master of Legal Studies (MLS) Students - Percentage Enrollment by Gender                                                      | 91<br>92       |
| Chart 11.b.3. New Master of Legal Studies (MLS) Students - Percentage Enrollment by Under-Represented (U-R) Status                                                                                                             | 92             |
| Table 11.C. New Master of Legal Studies (MLS) Students Religious Affiliation                                                                                                                                                   | 93             |