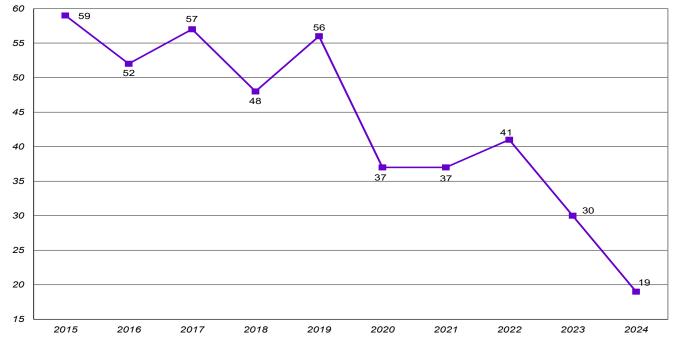

#### SECTION 1. NEW UNDERGRADUATE (UG) ADMISSIONS PROFILE

| Table 1.A. First-Time-In-College (FTIC) Students - Inquiries, Conversion, Acceptance, and Yield Rates,<br>Fall 2015 to 2024                                                                                                                                            | 1                |
|------------------------------------------------------------------------------------------------------------------------------------------------------------------------------------------------------------------------------------------------------------------------|------------------|
| Chart 1.a.1. FTIC Students - Total Inquiries<br>Chart 1.a.2. FTIC Students - Total Applicants and Total Admitted<br>Chart 1.a.3. FTIC Students - Total Enrolled<br>Chart 1.a.4. FTIC Students - Overall Conversion Rate, Overall Admission Rate,and Overall Yield Rate | 2<br>2<br>3<br>3 |
| Table 1.B. New Transfer Students - Inquiries, Conversion, Acceptance, and Yield Rates, Fall 2015 to 2024                                                                                                                                                               | 4                |
| Chart 1.b.1. New Transfer Students - Total Inquiries, Total Applicants, Total Admitted, and Total Enrolled<br>Chart 1.b.2. New Transfer Students - Overall Conversion Rate, Overall Admission Rate,<br>and Overall Yield Rate                                          | 5<br>5           |
| Table 1.C. First-Time-In College (FTIC) Students - University Initial Sources of Contact                                                                                                                                                                               | 6                |
| Table 1.C.1. FTIC Students - Natural Sciences, Nursing, and Health Initial Sources of Contact                                                                                                                                                                          | 7                |
| Table 1.C.2. FTIC Students - Conservatory and Communication Initial Sources of Contact                                                                                                                                                                                 | 8                |
| Table 1.C.3. FTIC Students - Social Sciences and Education Initial Sources of Contact                                                                                                                                                                                  | 9                |
| Table 1.C.4. FTIC Students - Management and Leadership Initial Sources of Contact                                                                                                                                                                                      | 10               |
| Table 1.C.5. FTIC Students - Humanities Initial Sources of Contact                                                                                                                                                                                                     | 10               |
| Table 1.C.6. New Transfer Students - University Initial Sources of Contact                                                                                                                                                                                             | 11               |
| SECTION 2. NEW UNDERGRADATE (UG) ENROLLMENT PROFILE                                                                                                                                                                                                                    |                  |
| Table 2.A. First-Time-In-College (FTIC) Students - Enrollment by Gender, by Race/Ethnicity                                                                                                                                                                             | 12               |
| Chart 2.a.1. FTIC Students - Total Enrollment<br>Chart 2.a.2. FTIC Students - Percentage Enrollment by Gender<br>Chart 2.a.3. FTIC Students - Percentage Enrollment by Under-Represented (U-R) Status                                                                  | 12<br>13<br>13   |
| Table 2.A.1. First-Time-In-College (FTIC) Students - Natural Sciences, Nursing, and Health Enrollment by Gender, by Race/Ethnicity                                                                                                                                     | 14               |
| Chart 2.a.1a. NSNH FTIC Students - Total Enrollment<br>Chart 2.a.1b. NSNH FTIC Students - Percentage Enrollment by Gender<br>Chart 2.a.1c. NSNH FTIC Students - Percentage Enrollment by Under-Represented (U-R) Status                                                | 14<br>15<br>15   |
| Table 2.A.2. First-Time-In-College (FTIC) Students - Conservatory and Communication Enrollment         by Gender, by Race/Ethnicity                                                                                                                                    | 16               |
| Chart 2.a.2a. CON/COMM FTIC Students - Total Enrollment                                                                                                                                                                                                                | 16               |