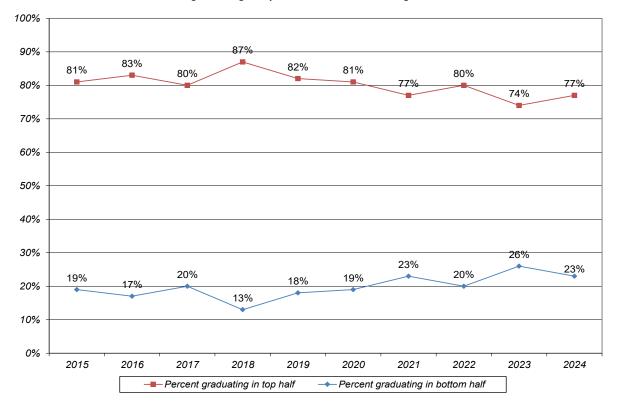

#### SECTION 13. UNIVERSITY ENROLLMENT PROFILE (CONTINUED)

| Table 13.F.3. University Male Enrollment Profile by Academic Level and Age, Fall 2024                                                                                                           | 115        |
|-------------------------------------------------------------------------------------------------------------------------------------------------------------------------------------------------|------------|
| Chart 13.f.3a. University Male Enrollment Percentages by Academic Level and Age, Fall 2024<br>Chart 13.f.3b. University Male Enrollment Percentages by Age, Fall 2024                           | 116<br>116 |
| Table 13.G.1. Total University Enrollment by Gender, by Race/Ethnicity, and by Religious Affiliation, Fall 2024                                                                                 | 117        |
| Table 13.G.2. Total University Under-Represented (U-R) Enrollment by Gender, by Race/Ethnicity, and by ReligiousAffiliation, Fall 2024                                                          | 118        |
| Table 13.G.3. FTIC/FT First Generation Enrollment by Gender, by Race/Ethnicity, and by Religious Affiliation,<br>Fall 2015-Fall 2024                                                            | 119        |
| Table 13.G.4. FTIC/FT Pell Grant Recipient Enrollment by Gender, by Race/Ethnicity, and by Religious Affiliation,<br>Fall 2015-Fall 2024                                                        | 120        |
| Table 13.G.5. FTIC/FT Student-Athlete Enrollment by Gender, by Race/Ethnicity, and by Religious Affiliation, 2015-2024                                                                          | 121        |
| Table 13.G.6. FTIC/FT On-Campus Resident Enrollment by Gender, by Race/Ethnicity, and by Religious Affiliation,Fall 2015-Fall 2024                                                              | 122        |
| Table 13.G.7. FTIC/FT Commuter Enrollment by Gender, by Race/Ethnicity, and by Religious Affiliation,<br>Fall 2015-Fall 2024                                                                    | 123        |
| Table 13.H. Total University Enrollment - Location of Permanent Residence, Fall 2024                                                                                                            | 124        |
| Chart 13.h.1. Top Enrollments by U. S. State for Location of Permanent Residence, Fall 2024<br>Chart 13.h.2. Top Enrollments by Country for Location of Permanent Residence, Fall 2024          | 125<br>125 |
| SECTION 14. UNIVERSITY COURSE CREDIT ACTIVITY PROFILE                                                                                                                                           |            |
| Table 14.A. Total University Course Credit Analysis, Fall 2020 to 2024                                                                                                                          | 126        |
| Chart 14.a.1. Undergraduate Student Course Credit Activity by School, Fall 2020 to 2024<br>Chart 14.a.2. Graduate and Professional Student Course Credit Activity by Program, Fall 2020 to 2024 | 127<br>127 |
| SECTION 15. UNIVERSITY RETENTION AND GRADUATION RATE PROFILE                                                                                                                                    |            |
| Table 15.A. First-Time-In-College (FTIC) Undergraduate Year-to-Year Retention Analysis                                                                                                          | 128        |
| Chart 15.a.1. FTIC Undergraduate Entering Cohort - Fall 2014 to 2023 - First-to-Second-Year Retention Rate                                                                                      | 128        |
| Table 15.B. First-Time-In-College (FTIC) Undergraduate Graduation Rate Analysis                                                                                                                 | 129        |
| Chart 15.b.1. FTIC Undergraduate Entering Cohort - Fall 2012 to 2020 - Four-Year Graduation Rate, Five-Yea<br>Graduation Rate, and Six-Year Graduation Rate                                     | ar<br>129  |
| Table 15.C. FTIC Undergraduate Fall-to-Spring Retention Analysis                                                                                                                                | 130        |
| Chart 15.c.1. FTIC Undergraduate Entering Cohort - Fall 2015 to 2024 - Fall-to-Spring Retention Rate                                                                                            | 130        |