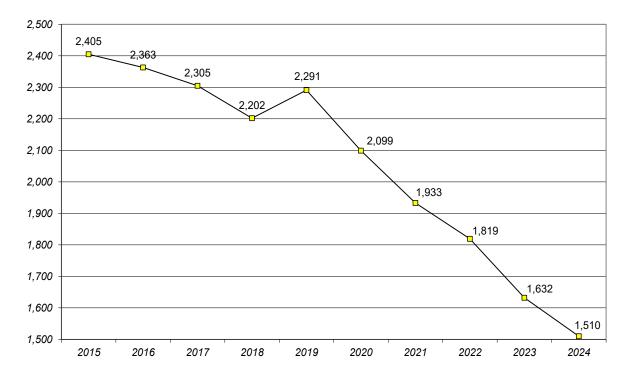

# Enrollments:

|                                                                                          | 2020          | 2021            | 2022           | 2023            | 2024      |  |
|------------------------------------------------------------------------------------------|---------------|-----------------|----------------|-----------------|-----------|--|
| Headcount                                                                                | 3,020         | 2,820           | 2,617          | 2,388           | 2,263     |  |
| FTE                                                                                      | 2,787         | 2,623           | 2,446          | 2,245           | 2,140     |  |
| Undergraduate                                                                            | 2,282         | 2,090           | 1,938          | 1,747           | 1,609     |  |
| Grad & Proi<br>Female                                                                    | 1 825         | 1 703           | 1 550          | 1 360           | 1 205     |  |
| Male                                                                                     | 1,195         | 1,117           | 1.058          | 1,019           | 968       |  |
| Amer. Indian                                                                             | 2             | 80              | 5              | 7               | с         |  |
| Asian                                                                                    | 75            | 73              | 68             | 63              | 57        |  |
| Black                                                                                    | 271           | 275             | 282            | 277             | 291       |  |
| Hispanic                                                                                 | 122           | 126             | 135            | 138             | 151       |  |
| Native Haw.                                                                              | 7             | 2               | 0              | 0               | 0         |  |
| White                                                                                    | 2,274         | 2,083           | 1,891          | 1,672           | 1,540     |  |
| International                                                                            | 53            | 54              | <b>4</b> i     | 33              | 33        |  |
| I wo+ Races<br>Not Penorted                                                              | 1/6           | 0/1             | 159<br>33      | 148<br>50       | 124<br>64 |  |
| l utheran                                                                                | 261           | 22              | 187            | 151             | 146       |  |
| Catholic                                                                                 | 490           | 445             | 322            | 250             | 190       |  |
| Other Christian                                                                          | 930           | 889             | 669            | 605             | 534       |  |
| Islam                                                                                    | 8             | 38              | 59             | 24              | 33        |  |
| Jewish                                                                                   | 31            | 25              | 23             | 18              | 11        |  |
| Other Religions                                                                          | 163           | 192             | 146            | 118             | 78        |  |
| No Affiliation                                                                           | 400           | 474             | 392            | 353             | 313       |  |
| Not Reported                                                                             | 712           | 529             | 819            | 869             | 988       |  |
| FT IC Freshmen                                                                           | 512           | 424             | 518            | 413             | 374       |  |
| Freshmen                                                                                 | 143           | 95              | 76             | 92              | 77        |  |
| Sophomores                                                                               | 481           | 380             | 336            | 343             | 319       |  |
| Juniors                                                                                  | 459           | 509             | 366            | 354             | 364       |  |
| Seniors                                                                                  | 631           | 636             | 609            | 507             | 451       |  |
| Non-Deg. (UG)                                                                            | 56            | 46              | ŝ              | 38              | 24        |  |
| MBA*                                                                                     | 6 i           | 65              | 49             | 39              | 40        |  |
|                                                                                          | 51<br>55      | 40              | 8              | 19<br>66        | 14        |  |
|                                                                                          | g c           | o c             | ñ <sup>c</sup> | р<br>Г          | ξ α       |  |
| MIMIME<br>Sominon'*                                                                      | Þę            | 7 Ç             | n [            | - 1             | 0<br>4    |  |
| Jerriiniai y<br>ID*                                                                      | 161           |                 | 166            | 458             | 164       |  |
| Graduate Law*                                                                            | 5 6           | р ил<br>F       | 6<br>F         | -<br>-          | 5 C       |  |
| MLS*                                                                                     | 6             | =               | ι m            | 5               | 0         |  |
| Paralegal*                                                                               | 16            | 18              | 1              | 0               | 0         |  |
| Ohio residents                                                                           | 2,789         | 2,588           | 2,410          | 2,201           | 2,070     |  |
| Non-Ohio                                                                                 | 231           | 232             | 207            | 187             | 193       |  |
| US citizens                                                                              | 2,967         | 2,766           | 2,573          | 2,355           | 2,230     |  |
| International                                                                            | 53            | 54              | 4              | 33              | 33        |  |
| FTIC 1st Gen.                                                                            | 86            | 68              | 112            | 91              | 8         |  |
| FTIC Not FG                                                                              | 414           | 356             | 406            | 322             | 310       |  |
|                                                                                          | 161           | 144             | 204            | 166             | 184       |  |
| FTIC Not Pell                                                                            | 351           | 280             | 314            | 247             | 190       |  |
| Var. Ath                                                                                 | 87            | 108             | 140            | 114             | 141       |  |
| FTIC Not Var. Ath.                                                                       | 425           | 316             | 378            | 299             | 233       |  |
|                                                                                          | 324           | 297             | 357            | 279             | 258       |  |
| FTIC Commuter                                                                            | 188           | 127             | 161            | 134             | 116       |  |
| *Non-degree counts for graduate/professional programs are included in the program totals | raduate/prote | ssional prograı | ns are include | d in the progra | m totals. |  |