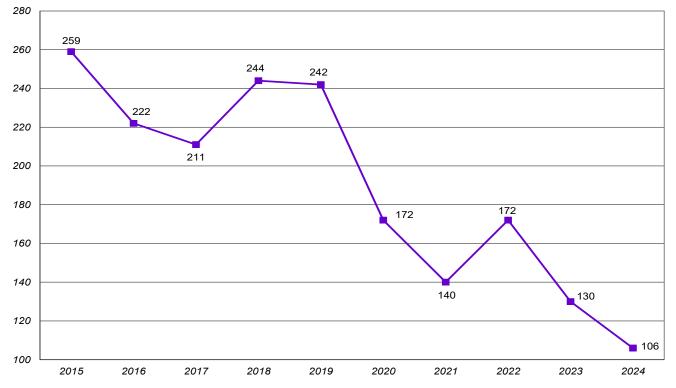

#### SECTION 1. NEW UNDERGRADUATE (UG) ADMISSIONS PROFILE

| Table 1.A. First-Time-In-College (FTIC) Students - Inquiries, Conversion, Acceptance, and Yield Rates,<br>Fall 2015 to 2024                                                                                                                                            | 1                |
|------------------------------------------------------------------------------------------------------------------------------------------------------------------------------------------------------------------------------------------------------------------------|------------------|
| Chart 1.a.1. FTIC Students - Total Inquiries<br>Chart 1.a.2. FTIC Students - Total Applicants and Total Admitted<br>Chart 1.a.3. FTIC Students - Total Enrolled<br>Chart 1.a.4. FTIC Students - Overall Conversion Rate, Overall Admission Rate,and Overall Yield Rate | 2<br>2<br>3<br>3 |
| Table 1.B. New Transfer Students - Inquiries, Conversion, Acceptance, and Yield Rates, Fall 2015 to 2024                                                                                                                                                               | 4                |
| Chart 1.b.1. New Transfer Students - Total Inquiries, Total Applicants, Total Admitted, and Total Enrolled<br>Chart 1.b.2. New Transfer Students - Overall Conversion Rate, Overall Admission Rate,<br>and Overall Yield Rate                                          | 5<br>5           |
| Table 1.C. First-Time-In College (FTIC) Students - University Initial Sources of Contact                                                                                                                                                                               | 6                |
| Table 1.C.1. FTIC Students - Natural Sciences, Nursing, and Health Initial Sources of Contact                                                                                                                                                                          | 7                |
| Table 1.C.2. FTIC Students - Conservatory and Communication Initial Sources of Contact                                                                                                                                                                                 | 8                |
| Table 1.C.3. FTIC Students - Social Sciences and Education Initial Sources of Contact                                                                                                                                                                                  | 9                |
| Table 1.C.4. FTIC Students - Management and Leadership Initial Sources of Contact                                                                                                                                                                                      | 10               |
| Table 1.C.5. FTIC Students - Humanities Initial Sources of Contact                                                                                                                                                                                                     | 10               |
| Table 1.C.6. New Transfer Students - University Initial Sources of Contact                                                                                                                                                                                             | 11               |
| SECTION 2. NEW UNDERGRADATE (UG) ENROLLMENT PROFILE                                                                                                                                                                                                                    |                  |
| Table 2.A. First-Time-In-College (FTIC) Students - Enrollment by Gender, by Race/Ethnicity                                                                                                                                                                             | 12               |
| Chart 2.a.1. FTIC Students - Total Enrollment<br>Chart 2.a.2. FTIC Students - Percentage Enrollment by Gender<br>Chart 2.a.3. FTIC Students - Percentage Enrollment by Under-Represented (U-R) Status                                                                  | 12<br>13<br>13   |
| Table 2.A.1. First-Time-In-College (FTIC) Students - Natural Sciences, Nursing, and Health Enrollment by Gender, by Race/Ethnicity                                                                                                                                     | 14               |
| Chart 2.a.1a. NSNH FTIC Students - Total Enrollment<br>Chart 2.a.1b. NSNH FTIC Students - Percentage Enrollment by Gender<br>Chart 2.a.1c. NSNH FTIC Students - Percentage Enrollment by Under-Represented (U-R) Status                                                | 14<br>15<br>15   |
| Table 2.A.2. First-Time-In-College (FTIC) Students - Conservatory and Communication Enrollment         by Gender, by Race/Ethnicity                                                                                                                                    | 16               |
| Chart 2.a.2a. CON/COMM FTIC Students - Total Enrollment                                                                                                                                                                                                                | 16               |