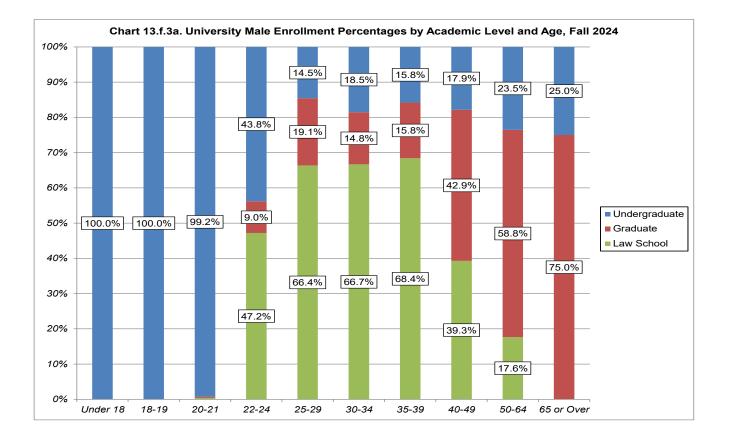

#### SECTION 13. UNIVERSITY ENROLLMENT PROFILE (CONTINUED)

| Table 13.F.3. University Male Enrollment Profile by Academic Level and Age, Fall 2024                                                                                                           | 115        |
|-------------------------------------------------------------------------------------------------------------------------------------------------------------------------------------------------|------------|
| Chart 13.f.3a. University Male Enrollment Percentages by Academic Level and Age, Fall 2024<br>Chart 13.f.3b. University Male Enrollment Percentages by Age, Fall 2024                           | 116<br>116 |
| Table 13.G.1. Total University Enrollment by Gender, by Race/Ethnicity, and by Religious Affiliation, Fall 2024                                                                                 | 117        |
| Table 13.G.2. Total University Under-Represented (U-R) Enrollment by Gender, by Race/Ethnicity, and by ReligiousAffiliation, Fall 2024                                                          | 118        |
| Table 13.G.3. FTIC/FT First Generation Enrollment by Gender, by Race/Ethnicity, and by Religious Affiliation,<br>Fall 2015-Fall 2024                                                            | 119        |
| Table 13.G.4. FTIC/FT Pell Grant Recipient Enrollment by Gender, by Race/Ethnicity, and by Religious Affiliation,<br>Fall 2015-Fall 2024                                                        | 120        |
| Table 13.G.5. FTIC/FT Student-Athlete Enrollment by Gender, by Race/Ethnicity, and by Religious Affiliation, 2015-2024                                                                          | 121        |
| Table 13.G.6. FTIC/FT On-Campus Resident Enrollment by Gender, by Race/Ethnicity, and by Religious Affiliation,Fall 2015-Fall 2024                                                              | 122        |
| Table 13.G.7. FTIC/FT Commuter Enrollment by Gender, by Race/Ethnicity, and by Religious Affiliation,<br>Fall 2015-Fall 2024                                                                    | 123        |
| Table 13.H. Total University Enrollment - Location of Permanent Residence, Fall 2024                                                                                                            | 124        |
| Chart 13.h.1. Top Enrollments by U. S. State for Location of Permanent Residence, Fall 2024<br>Chart 13.h.2. Top Enrollments by Country for Location of Permanent Residence, Fall 2024          | 125<br>125 |
| SECTION 14. UNIVERSITY COURSE CREDIT ACTIVITY PROFILE                                                                                                                                           |            |
| Table 14.A. Total University Course Credit Analysis, Fall 2020 to 2024                                                                                                                          | 126        |
| Chart 14.a.1. Undergraduate Student Course Credit Activity by School, Fall 2020 to 2024<br>Chart 14.a.2. Graduate and Professional Student Course Credit Activity by Program, Fall 2020 to 2024 | 127<br>127 |
| SECTION 15. UNIVERSITY RETENTION AND GRADUATION RATE PROFILE                                                                                                                                    |            |
| Table 15.A. First-Time-In-College (FTIC) Undergraduate Year-to-Year Retention Analysis                                                                                                          | 128        |
| Chart 15.a.1. FTIC Undergraduate Entering Cohort - Fall 2014 to 2023 - First-to-Second-Year Retention Rate                                                                                      | 128        |
| Table 15.B. First-Time-In-College (FTIC) Undergraduate Graduation Rate Analysis                                                                                                                 | 129        |
| Chart 15.b.1. FTIC Undergraduate Entering Cohort - Fall 2012 to 2020 - Four-Year Graduation Rate, Five-Yea<br>Graduation Rate, and Six-Year Graduation Rate                                     | ar<br>129  |
| Table 15.C. FTIC Undergraduate Fall-to-Spring Retention Analysis                                                                                                                                | 130        |
| Chart 15.c.1. FTIC Undergraduate Entering Cohort - Fall 2015 to 2024 - Fall-to-Spring Retention Rate                                                                                            | 130        |