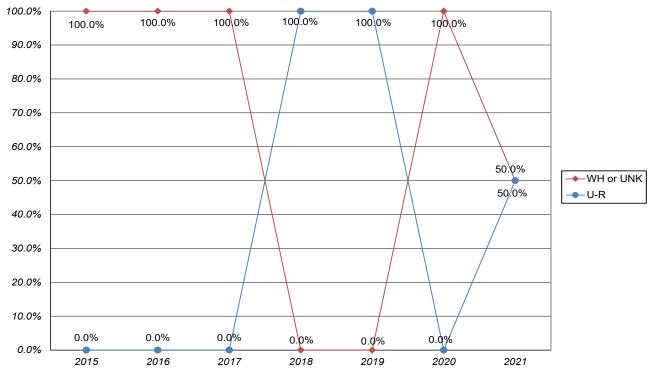

#### SECTION 9. NEW JURIS DOCTOR (JD) ADMISSIONS AND ENROLLMENT PROFILE (CONTINUED)

| Table 9.C. New Juris Doctor (JD) Students Religious Affiliation                                                                                                                                                                | 80             |
|--------------------------------------------------------------------------------------------------------------------------------------------------------------------------------------------------------------------------------|----------------|
| Table 9.D. New Juris Doctor (JD) Students - Academic Quality<br>75th Percentile, 50th Percentile, and 25th Percentile of Undergraduate GPA and LSAT Score                                                                      | 80             |
| Chart 9.d.1. New Juris Doctor (JD) Students - 75th Percentile, 50th Percentile, and 25th Percentile -<br>Undergraduate GPA                                                                                                     | 81             |
| Chart 9.d.2. New Juris Doctor (JD) Students - 75th Percentile, 50th Percentile, and 25th Percentile -<br>LSAT Score                                                                                                            | 81             |
| SECTION 10. NEW GRADUATE LAW ADMISSIONS AND ENROLLMENT PROFILE                                                                                                                                                                 |                |
| Table 10.A. New Graduate Law Students - Inquiries, Conversion, Acceptance, and Yield Rates, Fall 2015 to 2024                                                                                                                  | 82             |
| Chart 10.a.1. New Graduate Law Students - Total Applicants, Total Admitted, and Total Enrolled<br>Chart 10.a.2. New Graduate Law Students - Overall Admission Rate and Overall Yield Rate                                      | 83<br>83       |
| Table 10.B.1. New LLM Students - Enrollment by Gender, by Race/Ethnicity                                                                                                                                                       | 84             |
| Chart 10.b.1a. New LLM Students - Total Enrollment<br>Chart 10.b.1b. New LLM Students - Percentage Enrollment by Gender<br>Chart 10.b.1c. New LLM Students - Percentage Enrollment by Under-Represented (U-R) Status           | 84<br>85<br>85 |
| Table 10.B.2. New MT Students - Enrollment by Gender, by Race/Ethnicity                                                                                                                                                        | 86             |
| Chart 10.b.2a. New MT Students - Total Enrollment<br>Chart 10.b.2b. New MT Students - Percentage Enrollment by Gender<br>Chart 10.b.2c. New MT Students - Percentage Enrollment by Under-Represented (U-R) Status              | 86<br>87<br>87 |
| Table 10.C.1. New LLM Students Religious Affiliation                                                                                                                                                                           | 88             |
| Table 10.C.2. New MT Students Religious Affiliation                                                                                                                                                                            | 88             |
| SECTION 11. NEW MASTER OF LEGAL STUDIES (MLS) ADMISSIONS AND ENROLLMENT PROFIL                                                                                                                                                 | LE             |
| Table 11.A. New Master of Legal Studies (MLS) Students - Inquiries, Conversion, Acceptance, and Yield Rates,<br>Fall 2019 to 2028                                                                                              | 89             |
| Chart 11.a.1. New Master of Legal Studies (MLS) Students - Total Applicants, Total Admitted,<br>and Total Enrolled<br>Chart 11.a.2. New Master of Legal Studies (MLS) Students - Overall Admission Rate and Overall Yield Rate | 90<br>90       |
| Table 11.B. New Master of Legal Studies (MLS) Students - Enrollment by Gender, by Race/Ethnicity                                                                                                                               | 91             |
| Chart 11.b.1. New Master of Legal Studies (MLS) Students - Total Enrollment<br>Chart 11.b.2. New Master of Legal Studies (MLS) Students - Percentage Enrollment by Gender                                                      | 91<br>92       |
| Chart 11.b.3. New Master of Legal Studies (MLS) Students - Percentage Enrollment by Under-Represented (U-R) Status                                                                                                             | 92             |
| Table 11.C. New Master of Legal Studies (MLS) Students Religious Affiliation                                                                                                                                                   | 93             |