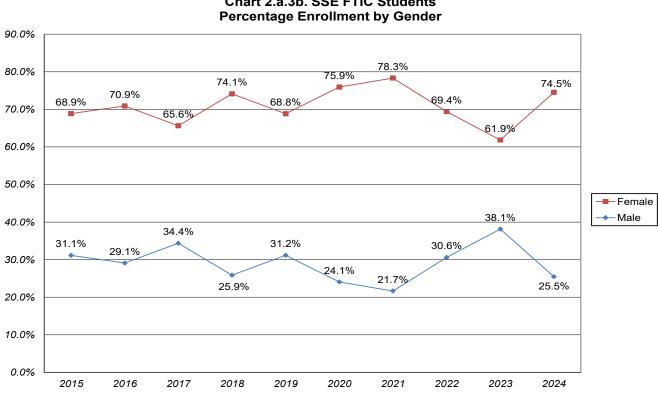

#### SECTION 2. NEW UNDERGRADUATE (UG) ENROLLMENT PROFILE (CONTINUED)

| Chart 2.a.2b. CON/COMM FTIC Students - Percentage Enrollment by Gender<br>Chart 2.a.2c. CON/COMM FTIC Students - Percentage Enrollment by Under-Represented (U-R) Status | 17<br>17 |
|--------------------------------------------------------------------------------------------------------------------------------------------------------------------------|----------|
| Table 2.A.3. First-Time-In-College (FTIC) Students - Social Sciences and Education Enrollment by Gender,<br>by Race/Ethnicity                                            | 18       |
| Chart 2.a.3a. SSE FTIC Students - Total Enrollment                                                                                                                       | 18       |
| Chart 2.a.3b. SSE FTIC Students - Percentage Enrollment by Gender                                                                                                        | 19       |
| Chart 2.a.3c. SSE FTIC Students - Percentage Enrollment by Under-Represented (U-R) Status                                                                                | 19       |
| Table 2.A.4. First-Time-In-College (FTIC) Students - Management and Leadership Enrollment by Gender,by Race/Ethnicity                                                    | 20       |
| Chart 2.a.4a. M/L FTIC Students - Total Enrollment                                                                                                                       | 20       |
| Chart 2.a.4b. M/L FTIC Students - Percentage Enrollment by Gender                                                                                                        | 21       |
| Chart 2.a.4c. M/L FTIC Students - Percentage Enrollment by Under-Represented (U-R) Status                                                                                | 21       |
| Table 2.A.5. First-Time-In-College (FTIC) Students - Humanities Enrollment by Gender, by Race/Ethnicity                                                                  | 22       |
| Chart 2.a.5a. Humanities FTIC Students - Total Enrollment                                                                                                                | 22       |
| Chart 2.a.5b. Humanities FTIC Students - Percentage Enrollment by Gender                                                                                                 | 23       |
| Chart 2.a.5c. Humanities FTIC Students - Percentage Enrollment by Under-Represented (U-R) Status                                                                         | 23       |
| Table 2.B. New Transfer Students - Enrollment by Gender, by Race/Ethnicity                                                                                               | 24       |
| Chart 2.b.1. New Transfer Students - Total Enrollment                                                                                                                    | 24       |
| Chart 2.b.2. New Transfer Students - Percentage Enrollment by Gender                                                                                                     | 25       |
| Chart 2.b.3. New Transfer Students - Percentage Enrollment by Under-Represented (U-R) Status                                                                             | 25       |
| Table 2.C. FTIC and Transfer Students Enrollment Profile by Major, Fall 2024                                                                                             | 26       |
| Chart 2.c.1. Top 10 FTIC and Transfer Students Enrollments by Academic Department, Fall 2024                                                                             | 29       |
| Table 2.D. First-Time-In-College (FTIC) Students Religious Affiliation                                                                                                   | 30       |
| Table 2.E. New Transfer Students Religious Affiliation                                                                                                                   | 30       |
| SECTION 3. NEW UNDERGRADUATE (UG) ACADEMIC QUALITY PROFILE                                                                                                               |          |
| Table 3.A.1. First-Time-In-College (FTIC) Students - Academic Quality<br>Average High School GPA, ACT Composite, SAT Evidence-Based Reading and Writing, SAT Math        | 31       |
| Chart 3.a.1a. FTIC Students - Average High School GPA<br>Chart 3.a.1b. FTIC Students - Average ACT Composite Score                                                       | 31<br>31 |
| Table 3.A.2. Transfer Students - Academic Quality         Average College GPA, ACT Composite, SAT Evidence-Based Reading and Writing, SAT Math                           | 32       |
| Chart 3.a.2a. Transfer Students - Average College GPA<br>Chart 3.a.2b. Transfer Students - Average ACT Composite Score                                                   | 32<br>32 |