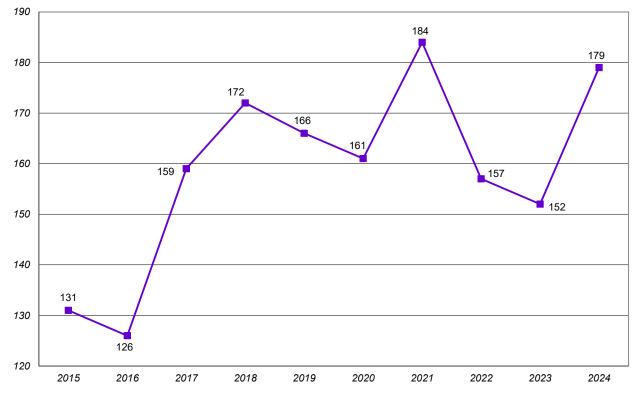

### SECTION 7. NEW GRADUATE ADMISSIONS AND ENROLLMENT PROFILE (BEXLEY CAMPUS) (CONTINUED)

| Chart 7.c.1b. New MBA Students - Percentage Enrollment by Gender                                                                                                                                                              | 64       |
|-------------------------------------------------------------------------------------------------------------------------------------------------------------------------------------------------------------------------------|----------|
| Chart 7.c.1c. New MBA Students - Percentage Enrollment by Under-Represented (U-R) Status                                                                                                                                      | 64       |
| Table 7.C.2. New MSN Students - Enrollment by Gender, by Race/Ethnicity                                                                                                                                                       | 65       |
| Chart 7.c.2a. New MSN Students - Total Enrollment                                                                                                                                                                             | 65       |
| Chart 7.c.2b. New MSN Students - Percentage Enrollment by Gender                                                                                                                                                              | 66       |
| Chart 7.c.2c. New MSN Students - Percentage Enrollment by Under-Represented (U-R) Status                                                                                                                                      | 66       |
| Table 7.C.3. New MAEd Students - Enrollment by Gender, by Race/Ethnicity                                                                                                                                                      | 67       |
| Chart 7.c.3a. New MAEd Students - Total Enrollment                                                                                                                                                                            | 67       |
| Chart 7.c.3b. New MAEd Students - Percentage Enrollment by Gender                                                                                                                                                             | 68       |
| Chart 7.c.3c. New MAEd Students - Percentage Enrollment by Under-Represented (U-R) Status                                                                                                                                     | 68       |
| Table 7.D.1. New MBA Students Religious Affiliation                                                                                                                                                                           | 69       |
| Table 7.D.2. New MSN Students Religious Affiliation                                                                                                                                                                           | 69       |
| Table 7.D.3. New MAEd Students Religious Affiliation                                                                                                                                                                          | 70       |
| SECTION 8. NEW SEMINARY ADMISSIONS AND ENROLLMENT PROFILE                                                                                                                                                                     |          |
| Table 8.A. New Seminary Students - Inquiries, Conversion, Acceptance, and Yield Rates, Fall 2018-2027                                                                                                                         | 71       |
| Chart 8.a.1. New Seminary Students - Total Inquiries, Total Applicants, Total Admitted, and Total Enrolled<br>Chart 8.a.2. New Seminary Students - Overall Conversion Rate, Overall Admission Rate,<br>and Overall Yield Rate | 72<br>72 |
|                                                                                                                                                                                                                               |          |
| Table 8.B. New Seminary Students - Initial Sources of Contact                                                                                                                                                                 | 73       |
| Table 8.C. New Seminary Students - Enrollment by Gender, by Race/Ethnicity                                                                                                                                                    | 73       |
| Chart 8.c.1. New Seminary Students - Total Enrollment                                                                                                                                                                         | 74       |
| Chart 8.c.2. New Seminary Students - Percentage Enrollment by Gender                                                                                                                                                          | 74       |
| Chart 8.c.3. New Seminary Students - Percentage Enrollment by Under-Represented (U-R) Status                                                                                                                                  | 75       |
| Table 8.D. New Seminary Students Religious Affiliation                                                                                                                                                                        | 75       |
| SECTION 9. NEW JURIS DOCTOR (JD) ADMISSIONS AND ENROLLMENT PROFILE                                                                                                                                                            |          |
| Table 9.A. New Juris Doctor (JD) Students- Inquiries, Conversion, Acceptance, and Yield Rates, Fall 2015 to 2024                                                                                                              | 76       |
| Chart 9.a.1. New Juris Doctor (JD) Students - Total Applicants, Total Admitted, and Total Enrolled                                                                                                                            | 77       |
| Chart 9.a.2. New Juris Doctor (JD) Students - Overall Admission Rate and Overall Yield Rate                                                                                                                                   | 77       |
| Table 9.B. New Juris Doctor (JD) Students - Enrollment by Gender, by Race/Ethnicity                                                                                                                                           | 78       |
| Chart 9.b.1. New Juris Doctor (JD) Students - Total Enrollment                                                                                                                                                                | 78       |
| Chart 9.b.2. New Juris Doctor (JD) Students - Percentage Enrollment by Gender                                                                                                                                                 | 79       |
| Chart 9.b.3. New Juris Doctor (JD) Students - Percentage Enrollment by Under-Represented (U-R) Status                                                                                                                         | 79       |