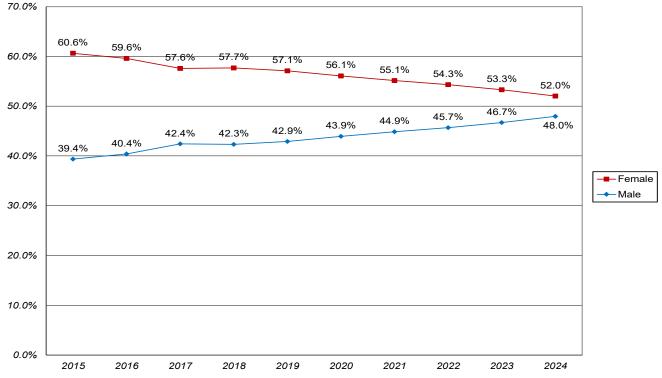

#### SECTION 16. UNIVERSITY STUDENT OUTCOMES PROFILE

 Table 16.A.1. Undergraduate, Graduate, and Doctor's Degrees and Certificates Awarded, 2020-2024
 151

#### SECTION 16. UNIVERSITY STUDENT OUTCOMES PROFILE (CONTINUED)

| Chart 16.a.1. Top 10 University Degrees and Certificates Awarded by Academic Department, 2020-2024                                                                                                          | 152 |
|-------------------------------------------------------------------------------------------------------------------------------------------------------------------------------------------------------------|-----|
| Table 16.A.2. Total University Degrees and Certificates Awarded - Gender and Race/Ethnicity                                                                                                                 | 153 |
| Chart 16.a.2a. Total University Degrees and Certificates Awarded, 2020-2024<br>Chart 16.a.2b. Total University Degrees and Certificates Awarded - Percentage Awarded by                                     | 153 |
| Gender, 2020-2024<br>Chart 16.a.2c. Total University Degrees and Certificates Awarded - Percentage Awarded by                                                                                               | 154 |
| Under-Represented (U-R) Status, 2020-2024                                                                                                                                                                   | 154 |
| Table 16.B. Undergraduate Degree Recipients - Gender and Race/Ethnicity                                                                                                                                     | 155 |
| Chart 16.b.1. Undergraduate Degree Recipients - Total Awarded, 2020-2024                                                                                                                                    | 155 |
| Chart 16.b.2. Undergraduate Degree Recipients - Percentage Awarded by Gender, 2020-2024<br>Chart 16.b.3. Undergraduate Degree Recipients - Percentage Awarded by Under-Represented                          | 156 |
| (U-R) Status, 2020-2024                                                                                                                                                                                     | 156 |
| Table 16.C. Postbaccalaureate Certificate and Graduate Degree Recipients - Gender and Race/Ethnicity                                                                                                        | 157 |
| Chart 16.c.1. Postbaccalaureate Certificate and Graduate Degree Recipients - Total Awarded, 2020-2024<br>Chart 16.c.2. Postbaccalaureate Certificate and Graduate Degree Recipients - Percentage Awarded by | 157 |
| Gender, 2020-2024<br>Chart 16.c.3. Postbaccalaureate Certificate and Graduate Degree Recipients - Percentage Awarded by                                                                                     | 158 |
| Under-Represented (U-R) Status, 2020-2024                                                                                                                                                                   | 158 |
| Table 16.D. Doctor's Degree - Professional Practice Recipients - Gender and Race/Ethnicity                                                                                                                  | 159 |
| Chart 16.d.1. Doctor's Degree - Professional Practice Recipients - Total Awarded, 2020-2024<br>Chart 16.d.2. Doctor's Degree - Professional Practice Recipients - Percentage Awarded by                     | 159 |
| Gender, 2020-2024<br>Chart 16.d.3. Doctor's Degree - Professional Practice Recipients - Percentage Awarded by                                                                                               | 160 |
| Under-Represented (U-R) Status, 2020-2024                                                                                                                                                                   | 160 |
| Table 16.E. Capital University - Professional Examination Passage Rates                                                                                                                                     | 161 |
| Table 16.F. Trinity Lutheran Seminary Statement of Educational Effectiveness                                                                                                                                | 162 |
| SECTION 17. UNIVERSITY ALUMNI RESIDENCE PROFILE                                                                                                                                                             |     |
| Table 17.A. University Alumni by Ohio County, 2024                                                                                                                                                          | 163 |
| Chart 17.a.1. University Alumni - Top 10 Populations by Ohio County, 2024                                                                                                                                   | 163 |
| Table 17.B. University Alumni by State, 2024                                                                                                                                                                | 164 |
| Chart 17.b.1. University Alumni - Top 10 Populations by State, 2024                                                                                                                                         | 165 |
| Table 17.C. University Alumni by Country, 2024                                                                                                                                                              | 166 |
| Chart 17.c.1. University Alumni - Top 5 Populations by Country Other Than the U.S., 2024                                                                                                                    | 167 |
|                                                                                                                                                                                                             |     |