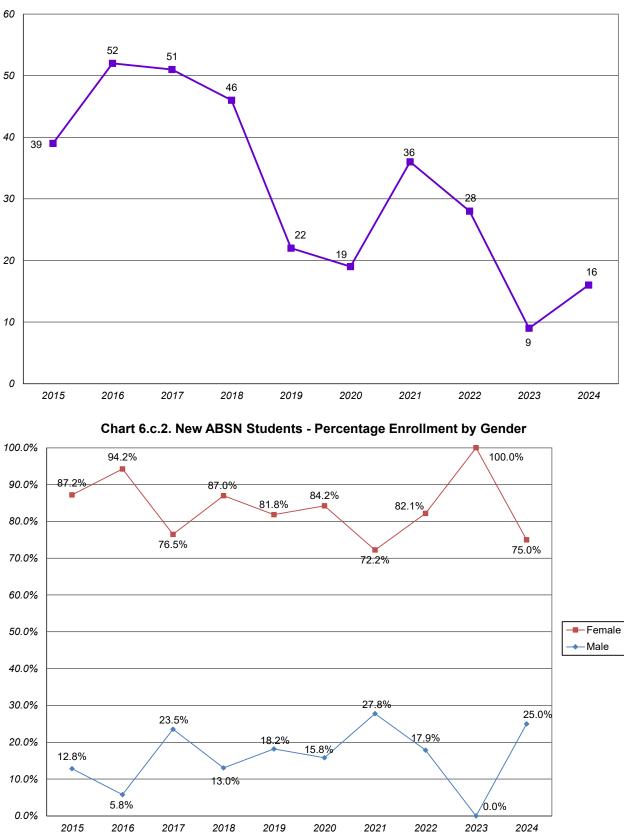

### SECTION 5. NEW ADULT AND CONTINUING EDUCATION (ACE) ADMISSIONS AND ENROLLMENT PROFILE

| Table 5.A. New Adult and Continuing Education (ACE) Students - Inquiries, Conversion, Acceptance,<br>and Yield Rates, Fall 2015 to 2024                                                                                       | 50             |
|-------------------------------------------------------------------------------------------------------------------------------------------------------------------------------------------------------------------------------|----------------|
| Chart 5.a.1. New ACE Students - Total Inquiries, Total Applicants, Total Admitted, and Total Enrolled<br>Chart 5.a.2. New ACE Students - Overall Conversion Rate, Overall Admission Rate, and Overall Yield Rate              | 51<br>51       |
| Table 5.B. New ACE Students - University Initial Sources of Contact                                                                                                                                                           | 52             |
| Table 5.C. New ACE Students - Enrollment by Gender, by Race/Ethnicity                                                                                                                                                         | 52             |
| Chart 5.c.1. New ACE Students - Total Enrollment<br>Chart 5.c.2. New ACE Students - Percentage Enrollment by Gender<br>Chart 5.c.3. New ACE Students - Percentage Enrollment by Under-Represented (U-R) Status                | 53<br>53<br>54 |
| Table 5.D. New ACE Students Religious Affiliation                                                                                                                                                                             | 54             |
| SECTION 6. NEW ACCELERATED BACHELOR OF SCIENCE IN NURSING (ABSN) ADMISSIONS<br>AND ENROLLMENT PROFILE                                                                                                                         |                |
| Table 6.A. New ABSN Students - Inquiries, Conversion, Acceptance, and Yield Rates, Fall 2015 to 2024                                                                                                                          | 55             |
| Chart 6.a.1. New ABSN Students - Total Inquiries, Total Applicants, Total Admitted, and Total Enrolled<br>Chart 6.a.2. New ABSN Students - Overall Conversion Rate, Overall Admission Rate, and Overall Yield Rate            | 56<br>56       |
| Table 6.B. New ABSN Students - Initial Sources of Contact                                                                                                                                                                     | 57             |
| Table 6.C. New ABSN Students - Enrollment by Gender, by Race/Ethnicity                                                                                                                                                        | 57             |
| Chart 6.c.1. New ABSN Students - Total Enrollment<br>Chart 6.c.2. New ABSN Students - Percentage Enrollment by Gender<br>Chart 6.c.3. New ABSN Students - Percentage Enrollment by Under-Represented (U-R) Status             | 58<br>58<br>59 |
| Table 6.D. New ABSN Students Religious Affiliation                                                                                                                                                                            | 59             |
| SECTION 7. NEW GRADUATE ADMISSIONS AND ENROLLMENT PROFILE (BEXLEY CAMPUS)                                                                                                                                                     |                |
| Table 7.A. New Graduate Students - Inquiries, Conversion, Acceptance, and Yield Rates, Fall 2015 to 2024                                                                                                                      | 60             |
| Chart 7.a.1. New Graduate Students - Total Inquiries, Total Applicants, Total Admitted, and Total Enrolled<br>Chart 7.a.2. New Graduate Students - Overall Conversion Rate, Overall Admission Rate,<br>and Overall Yield Rate | 61<br>61       |
| Table 7.B.1. New MBA Students - Initial Sources of Contact                                                                                                                                                                    | 62             |
| Table 7.B.2. New MSN Students - Initial Sources of Contact                                                                                                                                                                    | 62             |
| Table 7.B.3. New MAEd Students - Initial Sources of Contact                                                                                                                                                                   | 62             |
| Table 7.C.1. New MBA Students - Enrollment by Gender, by Race/Ethnicity                                                                                                                                                       | 63             |
| Chart 7.c.1a. New MBA Students - Total Enrollment                                                                                                                                                                             | 63             |