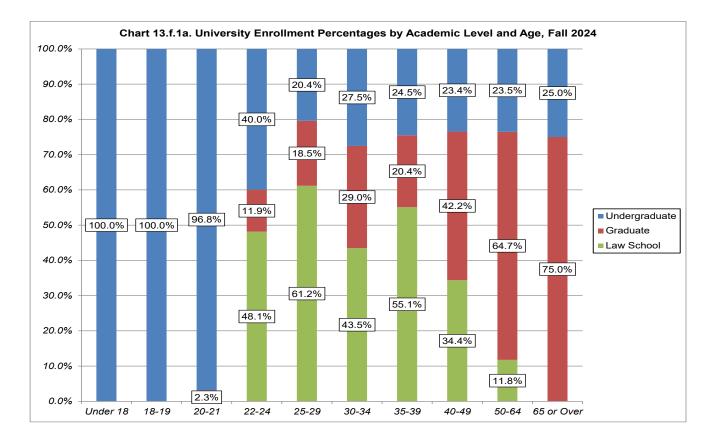

#### SECTION 12. NEW PARALEGAL CERTIFICATE ADMISSIONS AND ENROLLMENT PROFILE

| Table 12.A. New Paralegal Certificate Students - Inquiries, Conversion, Acceptance, and Yield Rates,<br>Fall 2014 to 2023                                                                                   | 94         |
|-------------------------------------------------------------------------------------------------------------------------------------------------------------------------------------------------------------|------------|
| Chart 12.a.1. New Paralegal Certificate Students - Total Applicants, Total Admitted, and Total Enrolled<br>Chart 12.a.2. New Paralegal Certificate Students - Overall Admission Rate and Overall Yield Rate | 95<br>95   |
| Table 12.B. New Paralegal Certificate Students - Enrollment by Gender, by Race/Ethnicity                                                                                                                    | 96         |
| Chart 12.b.1. New Paralegal Certificate Students - Total Enrollment                                                                                                                                         | 96         |
| Chart 12.b.2. New Paralegal Certificate Students - Percentage Enrollment by Gender                                                                                                                          | 97         |
| Chart 12.b.3. New Paralegal Certificate Students - Percentage Enrollment by Under-Represented (U-R) Status                                                                                                  | 97         |
| Table 12.C. New Paralegal Certificate Students Religious Affiliation                                                                                                                                        | 98         |
| SECTION 13. UNIVERSITY ENROLLMENT PROFILE                                                                                                                                                                   |            |
| Table 13.A.1. Capital University 10-Year Headcount Enrollment Profile, Fall 2015 to Fall 2024                                                                                                               | 99         |
| Table 13.A.2. Capital University 10-Year FTE Enrollment Profile, Fall 2015 to Fall 2024                                                                                                                     | 100        |
| Chart 13.a.1. Capital University 10-Year Enrollment - Headcount and FTE, Fall 2015 to Fall 2024                                                                                                             | 101        |
| Chart 13.a.2. Undergraduate Headcount Enrollment, Fall 2015 to Fall 2024                                                                                                                                    | 101        |
| Chart 13.a.3. Adult Undergraduate Headcount Enrollment, Fall 2015 to Fall 2024                                                                                                                              | 101        |
| Chart 13.a.4. Graduate Students-Bexley Campus Headcount Enrollment, Fall 2015 to Fall 2024                                                                                                                  | 102        |
| Chart 13.a.5. Law School Headcount Enrollment, Fall 2015 to Fall 2024                                                                                                                                       | 103        |
| Chart 13.a.6. Capital University Undergraduate Enrollment Profile by School, Fall 2021 to Fall 2024                                                                                                         | 103        |
| Chart 13.a.7. Capital University 10-year Headcount Enrollment of Continuing UG Students -<br>Spring to Fall - 2015 to 2024                                                                                  | 104        |
| Table 13.B.1. Undergraduate Enrollment Profile by School and by Class Level, Fall 2024                                                                                                                      | 105        |
| Table 13.B.2. ACE Undergraduate Enrollment Profile by School and by Class Level, Fall 2024                                                                                                                  | 106        |
| Table 13.B.3. Total University Undergraduate Enrollment Profile by School and by Class Level, Fall 2024                                                                                                     | 107        |
| Table 13.C. Graduate and Professional Enrollment Profile by Program, Fall 2024                                                                                                                              | 108        |
| Table 13.D. Total University Enrollment Profile, Fall 2024                                                                                                                                                  | 108        |
| Table 13.E. University Enrollment Profile by Major/Program, Fall 2024                                                                                                                                       | 109        |
| Chart 13.e.1. Top 10 University Enrollments by Academic Department, Fall 2024                                                                                                                               | 112        |
| Table 13.F.1. University Enrollment Profile by Academic Level and Age, Fall 2024                                                                                                                            | 112        |
| Chart 13.f.1a. University Enrollment Percentages by Academic Level and Age, Fall 2024<br>Chart 13.f.1b. University Enrollment Percentages by Age, Fall 2024                                                 | 113<br>113 |
| Table 13.F.2. University Female Enrollment Profile by Academic Level and Age, Fall 2024                                                                                                                     | 114        |
| Chart 13.f.2a. University Female Enrollment Percentages by Academic Level and Age, Fall 2024<br>Chart 13.f.2b. University Female Enrollment Percentages by Age, Fall 2024                                   | 114<br>115 |