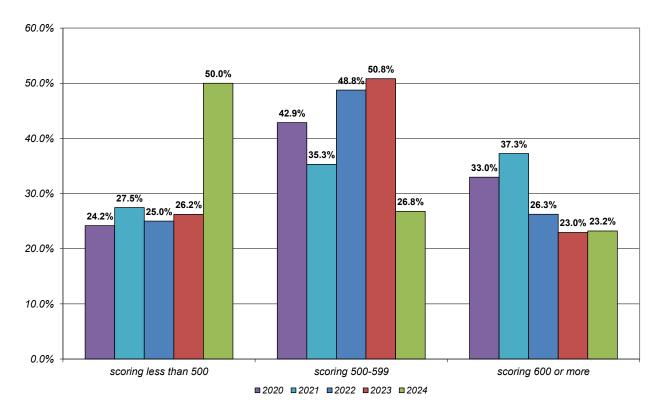

#### SECTION 3. NEW UNDERGRADUATE (UG) ACADEMIC QUALITY PROFILE (CONTINUED)

| Table 3.B. First-Time-In-College (FTIC) Students - Comparison of Academic Quality by School<br>Average High School GPA, ACT Composite Score | 33 |
|---------------------------------------------------------------------------------------------------------------------------------------------|----|
| Chart 3.b.1. FTIC Students - Average ACT Composite Score for Applicants, Accepts,<br>and Enrollments by School - Fall 2024                  | 33 |
| Table 3.C. First-Time-In-College (FTIC) Students - ACT Composite Score Profile by Admission Status, 2020-2024                               | 34 |
| Chart 3.c.1. FTIC Students - ACT Composite Score Profile of Enrolled Students, 2020-2024                                                    | 34 |
| Table 3.D. First-Time-In-College (FTIC) Students - SAT Evidence-Based Reading and Writing/Math Profile by Admission Status, 2020-2024       | 35 |
| Chart 3.d.1. FTIC Students - SAT Evidence-Based Reading and Writing Profile of Enrolled Students, 2020-2024                                 | 36 |
| Chart 3.d.2. FTIC Students - SAT Math Profile of Enrolled Students, 2020-2024                                                               | 36 |
| Table 3.E. First-Time-In-College (FTIC) Students - High School Rank Profile                                                                 | 37 |
| Chart 3.e.1. FTIC Students - High School Rank Profile<br>Percent graduating in top half and bottom half of high school class                | 37 |
| SECTION 4. NEW UNDERGRADUATE (UG) GEOGRAPHIC PROFILE                                                                                        |    |
| Table 4.A.1. First-Time-In-College (FTIC) Students - Geographic Profile, In-State/Out-of-State by School                                    | 38 |
| Chart 4.a.1. FTIC Students - Percentage Enrollment by Geographic Profile                                                                    | 38 |
| Table 4.A.2. Transfer Students - Geographic Profile, In-State/Out-of-State by School                                                        | 39 |
| Chart 4.a.2. Transfer Students - Percentage Enrollment by Geographic Profile                                                                | 39 |
| Table 4.B. First-Time-In-College (FTIC) Students - Enrollment by High School - 2020-2024                                                    | 40 |
| Chart 4.b.1. FTIC Students - Top 10 Average Enrollments by High Schools, 2020-2024                                                          | 41 |
| Table 4.C. First-Time-In-College (FTIC) Students - Enrollment by Ohio County - 2020-2024                                                    | 42 |
| Chart 4.c.1. FTIC Students - Top 10 Average Enrollments by Ohio County, 2020-2024                                                           | 44 |
| Table 4.D. First-Time-In-College (FTIC) Students - Enrollment by State - 2020-2024                                                          | 45 |
| Chart 4.d.1. FTIC Students - Top 5 Average Enrollments by State, 2020-2024                                                                  | 46 |
| Table 4.E. New Transfer Students - Enrollment by Transfer Institution - 2020-2024                                                           | 47 |
| Chart 4.e.1. New Transfer Students - Top Average Enrollment by Immediate Transfer Institution, 2020-2024 (Minimum Average=1.0)              | 49 |