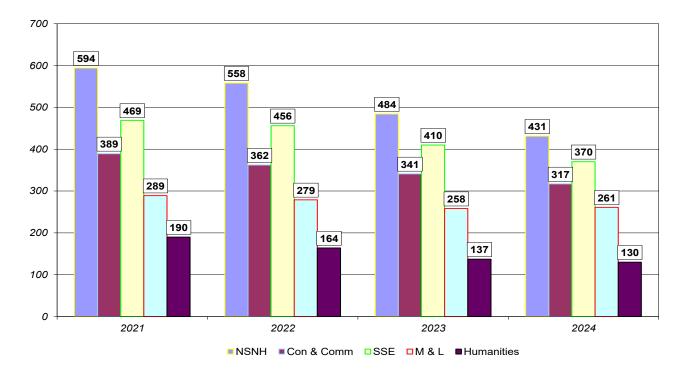

#### SECTION 12. NEW PARALEGAL CERTIFICATE ADMISSIONS AND ENROLLMENT PROFILE

| Table 12.A. New Paralegal Certificate Students - Inquiries, Conversion, Acceptance, and Yield Rates,<br>Fall 2014 to 2023                                                                                   | 94         |
|-------------------------------------------------------------------------------------------------------------------------------------------------------------------------------------------------------------|------------|
| Chart 12.a.1. New Paralegal Certificate Students - Total Applicants, Total Admitted, and Total Enrolled<br>Chart 12.a.2. New Paralegal Certificate Students - Overall Admission Rate and Overall Yield Rate | 95<br>95   |
| Table 12.B. New Paralegal Certificate Students - Enrollment by Gender, by Race/Ethnicity                                                                                                                    | 96         |
| Chart 12.b.1. New Paralegal Certificate Students - Total Enrollment                                                                                                                                         | 96         |
| Chart 12.b.2. New Paralegal Certificate Students - Percentage Enrollment by Gender                                                                                                                          | 97         |
| Chart 12.b.3. New Paralegal Certificate Students - Percentage Enrollment by Under-Represented (U-R) Status                                                                                                  | 97         |
| Table 12.C. New Paralegal Certificate Students Religious Affiliation                                                                                                                                        | 98         |
| SECTION 13. UNIVERSITY ENROLLMENT PROFILE                                                                                                                                                                   |            |
| Table 13.A.1. Capital University 10-Year Headcount Enrollment Profile, Fall 2015 to Fall 2024                                                                                                               | 99         |
| Table 13.A.2. Capital University 10-Year FTE Enrollment Profile, Fall 2015 to Fall 2024                                                                                                                     | 100        |
| Chart 13.a.1. Capital University 10-Year Enrollment - Headcount and FTE, Fall 2015 to Fall 2024                                                                                                             | 101        |
| Chart 13.a.2. Undergraduate Headcount Enrollment, Fall 2015 to Fall 2024                                                                                                                                    | 101        |
| Chart 13.a.3. Adult Undergraduate Headcount Enrollment, Fall 2015 to Fall 2024                                                                                                                              | 101        |
| Chart 13.a.4. Graduate Students-Bexley Campus Headcount Enrollment, Fall 2015 to Fall 2024                                                                                                                  | 102        |
| Chart 13.a.5. Law School Headcount Enrollment, Fall 2015 to Fall 2024                                                                                                                                       | 103        |
| Chart 13.a.6. Capital University Undergraduate Enrollment Profile by School, Fall 2021 to Fall 2024                                                                                                         | 103        |
| Chart 13.a.7. Capital University 10-year Headcount Enrollment of Continuing UG Students -<br>Spring to Fall - 2015 to 2024                                                                                  | 104        |
| Table 13.B.1. Undergraduate Enrollment Profile by School and by Class Level, Fall 2024                                                                                                                      | 105        |
| Table 13.B.2. ACE Undergraduate Enrollment Profile by School and by Class Level, Fall 2024                                                                                                                  | 106        |
| Table 13.B.3. Total University Undergraduate Enrollment Profile by School and by Class Level, Fall 2024                                                                                                     | 107        |
| Table 13.C. Graduate and Professional Enrollment Profile by Program, Fall 2024                                                                                                                              | 108        |
| Table 13.D. Total University Enrollment Profile, Fall 2024                                                                                                                                                  | 108        |
| Table 13.E. University Enrollment Profile by Major/Program, Fall 2024                                                                                                                                       | 109        |
| Chart 13.e.1. Top 10 University Enrollments by Academic Department, Fall 2024                                                                                                                               | 112        |
| Table 13.F.1. University Enrollment Profile by Academic Level and Age, Fall 2024                                                                                                                            | 112        |
| Chart 13.f.1a. University Enrollment Percentages by Academic Level and Age, Fall 2024<br>Chart 13.f.1b. University Enrollment Percentages by Age, Fall 2024                                                 | 113<br>113 |
| Table 13.F.2. University Female Enrollment Profile by Academic Level and Age, Fall 2024                                                                                                                     | 114        |
| Chart 13.f.2a. University Female Enrollment Percentages by Academic Level and Age, Fall 2024<br>Chart 13.f.2b. University Female Enrollment Percentages by Age, Fall 2024                                   | 114<br>115 |