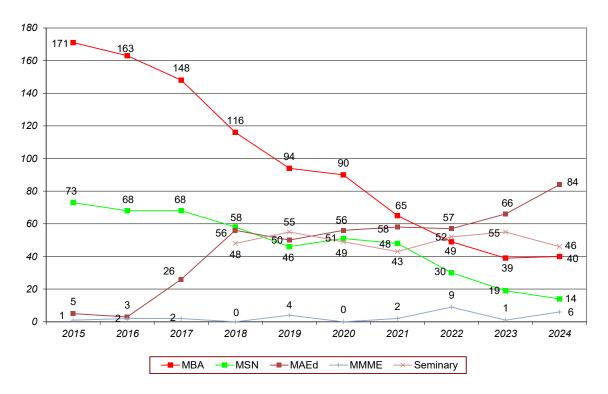

# Enrollments:

|                                                                                          | 2020          | 2021            | 2022           | 2023            | 2024      |  |
|------------------------------------------------------------------------------------------|---------------|-----------------|----------------|-----------------|-----------|--|
| Headcount                                                                                | 3,020         | 2,820           | 2,617          | 2,388           | 2,263     |  |
| FTE                                                                                      | 2,787         | 2,623           | 2,446          | 2,245           | 2,140     |  |
| Undergraduate                                                                            | 2,282         | 2,090           | 1,938          | 1,747           | 1,609     |  |
| Grad & Proi<br>Female                                                                    | 1 825         | 1 703           | 1 550          | 1 360           | 1 205     |  |
| Male                                                                                     | 1,195         | 1,117           | 1.058          | 1,019           | 968       |  |
| Amer. Indian                                                                             | 2             | 80              | 5              | 7               | с         |  |
| Asian                                                                                    | 75            | 73              | 68             | 63              | 57        |  |
| Black                                                                                    | 271           | 275             | 282            | 277             | 291       |  |
| Hispanic                                                                                 | 122           | 126             | 135            | 138             | 151       |  |
| Native Haw.                                                                              | 7             | 2               | 0              | 0               | 0         |  |
| White                                                                                    | 2,274         | 2,083           | 1,891          | 1,672           | 1,540     |  |
| International                                                                            | 53            | 54              | <b>4</b> i     | 33              | 33        |  |
| I wo+ Races<br>Not Penorted                                                              | 1/6           | 0/1             | 159<br>33      | 148<br>50       | 124<br>64 |  |
| l utheran                                                                                | 261           | 22              | 187            | 151             | 146       |  |
| Catholic                                                                                 | 490           | 445             | 322            | 250             | 190       |  |
| Other Christian                                                                          | 930           | 889             | 669            | 605             | 534       |  |
| Islam                                                                                    | 8             | 38              | 59             | 24              | 33        |  |
| Jewish                                                                                   | 31            | 25              | 23             | 18              | 11        |  |
| Other Religions                                                                          | 163           | 192             | 146            | 118             | 78        |  |
| No Affiliation                                                                           | 400           | 474             | 392            | 353             | 313       |  |
| Not Reported                                                                             | 712           | 529             | 819            | 869             | 988       |  |
| FT IC Freshmen                                                                           | 512           | 424             | 518            | 413             | 374       |  |
| Freshmen                                                                                 | 143           | 95              | 76             | 92              | 77        |  |
| Sophomores                                                                               | 481           | 380             | 336            | 343             | 319       |  |
| Juniors                                                                                  | 459           | 509             | 366            | 354             | 364       |  |
| Seniors                                                                                  | 631           | 636             | 609            | 507             | 451       |  |
| Non-Deg. (UG)                                                                            | 56            | 46              | ŝ              | 38              | 24        |  |
| MBA*                                                                                     | 6 i           | 65              | 49             | 39              | 40        |  |
|                                                                                          | 51<br>55      | 40              | 8              | 19<br>66        | 14        |  |
|                                                                                          | g c           | o c             | ñ <sup>c</sup> | р<br>Г          | ξ α       |  |
| MIMIME<br>Sominon'*                                                                      | Þę            | 7 Ç             | n [            | - 1             | 0<br>4    |  |
| Jerriiniai y<br>ID*                                                                      | 161           |                 | 166            | 458             | 164       |  |
| Graduate Law*                                                                            | 5 6           | р ил<br>F       | 6<br>F         | -<br>-          | 5 C       |  |
| MLS*                                                                                     | 6             | =               | ι m            | 5               | 0         |  |
| Paralegal*                                                                               | 16            | 18              | 1              | 0               | 0         |  |
| Ohio residents                                                                           | 2,789         | 2,588           | 2,410          | 2,201           | 2,070     |  |
| Non-Ohio                                                                                 | 231           | 232             | 207            | 187             | 193       |  |
| US citizens                                                                              | 2,967         | 2,766           | 2,573          | 2,355           | 2,230     |  |
| International                                                                            | 53            | 54              | 4              | 33              | 33        |  |
| FTIC 1st Gen.                                                                            | 86            | 68              | 112            | 91              | 8         |  |
| FTIC Not FG                                                                              | 414           | 356             | 406            | 322             | 310       |  |
|                                                                                          | 161           | 144             | 204            | 166             | 184       |  |
| FTIC Not Pell                                                                            | 351           | 280             | 314            | 247             | 190       |  |
| Var. Ath                                                                                 | 87            | 108             | 140            | 114             | 141       |  |
| FTIC Not Var. Ath.                                                                       | 425           | 316             | 378            | 299             | 233       |  |
|                                                                                          | 324           | 297             | 357            | 279             | 258       |  |
| FTIC Commuter                                                                            | 188           | 127             | 161            | 134             | 116       |  |
| *Non-degree counts for graduate/professional programs are included in the program totals | raduate/prote | ssional prograı | ns are include | d in the progra | m totals. |  |