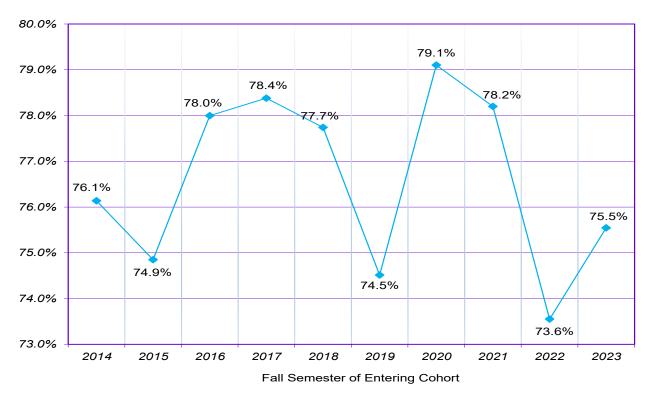

# **Retention and Graduation Rates:**

| 2012 |       |       | 20.07 |
|------|-------|-------|-------|
| 2013 |       |       | 61.9% |
| 2014 |       | 76.1% | 60.2% |
| 2015 | 89.9% | 74.9% | 61.59 |
| 2016 | 92.2% | 78.0% | 61.19 |
| 2017 | 89.9% | 78.4% | 65.59 |
| 2018 | 90.3% | 77.7% | 60.3% |
| 2019 | 89.7% | 74.5% |       |
| 2020 | 89.8% | 79.1% |       |
| 2021 | 88.0% | 78.2% |       |
| 2022 | 90.7% | 73.6% |       |
| 2023 | 92.5% | 75.5% |       |
| 2024 | 86.8% |       |       |