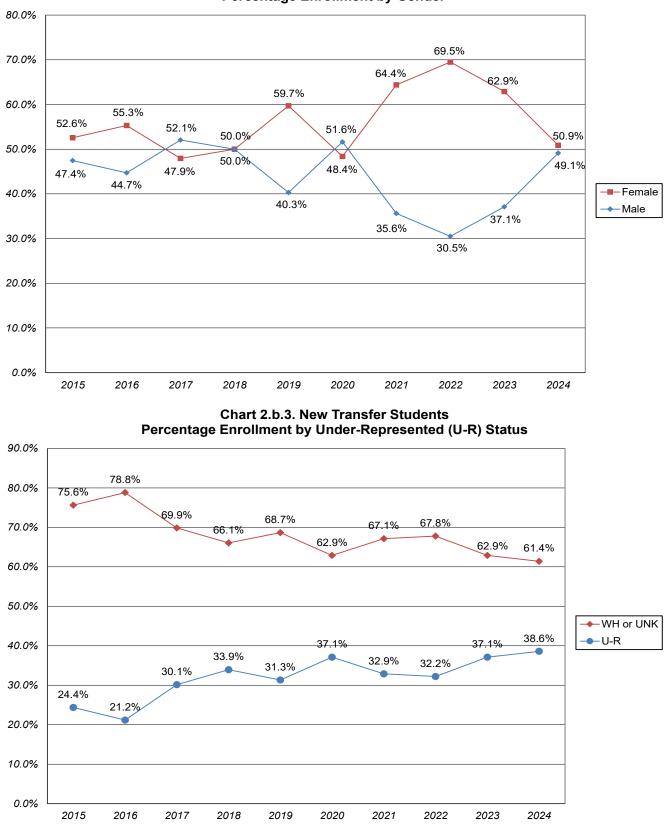

#### SECTION 2. NEW UNDERGRADUATE (UG) ENROLLMENT PROFILE (CONTINUED)

| Chart 2.a.2b. CON/COMM FTIC Students - Percentage Enrollment by Gender<br>Chart 2.a.2c. CON/COMM FTIC Students - Percentage Enrollment by Under-Represented (U-R) Status | 17<br>17 |
|--------------------------------------------------------------------------------------------------------------------------------------------------------------------------|----------|
| Table 2.A.3. First-Time-In-College (FTIC) Students - Social Sciences and Education Enrollment by Gender,<br>by Race/Ethnicity                                            | 18       |
| Chart 2.a.3a. SSE FTIC Students - Total Enrollment                                                                                                                       | 18       |
| Chart 2.a.3b. SSE FTIC Students - Percentage Enrollment by Gender                                                                                                        | 19       |
| Chart 2.a.3c. SSE FTIC Students - Percentage Enrollment by Under-Represented (U-R) Status                                                                                | 19       |
| Table 2.A.4. First-Time-In-College (FTIC) Students - Management and Leadership Enrollment by Gender,by Race/Ethnicity                                                    | 20       |
| Chart 2.a.4a. M/L FTIC Students - Total Enrollment                                                                                                                       | 20       |
| Chart 2.a.4b. M/L FTIC Students - Percentage Enrollment by Gender                                                                                                        | 21       |
| Chart 2.a.4c. M/L FTIC Students - Percentage Enrollment by Under-Represented (U-R) Status                                                                                | 21       |
| Table 2.A.5. First-Time-In-College (FTIC) Students - Humanities Enrollment by Gender, by Race/Ethnicity                                                                  | 22       |
| Chart 2.a.5a. Humanities FTIC Students - Total Enrollment                                                                                                                | 22       |
| Chart 2.a.5b. Humanities FTIC Students - Percentage Enrollment by Gender                                                                                                 | 23       |
| Chart 2.a.5c. Humanities FTIC Students - Percentage Enrollment by Under-Represented (U-R) Status                                                                         | 23       |
| Table 2.B. New Transfer Students - Enrollment by Gender, by Race/Ethnicity                                                                                               | 24       |
| Chart 2.b.1. New Transfer Students - Total Enrollment                                                                                                                    | 24       |
| Chart 2.b.2. New Transfer Students - Percentage Enrollment by Gender                                                                                                     | 25       |
| Chart 2.b.3. New Transfer Students - Percentage Enrollment by Under-Represented (U-R) Status                                                                             | 25       |
| Table 2.C. FTIC and Transfer Students Enrollment Profile by Major, Fall 2024                                                                                             | 26       |
| Chart 2.c.1. Top 10 FTIC and Transfer Students Enrollments by Academic Department, Fall 2024                                                                             | 29       |
| Table 2.D. First-Time-In-College (FTIC) Students Religious Affiliation                                                                                                   | 30       |
| Table 2.E. New Transfer Students Religious Affiliation                                                                                                                   | 30       |
| SECTION 3. NEW UNDERGRADUATE (UG) ACADEMIC QUALITY PROFILE                                                                                                               |          |
| Table 3.A.1. First-Time-In-College (FTIC) Students - Academic Quality<br>Average High School GPA, ACT Composite, SAT Evidence-Based Reading and Writing, SAT Math        | 31       |
| Chart 3.a.1a. FTIC Students - Average High School GPA<br>Chart 3.a.1b. FTIC Students - Average ACT Composite Score                                                       | 31<br>31 |
| Table 3.A.2. Transfer Students - Academic Quality         Average College GPA, ACT Composite, SAT Evidence-Based Reading and Writing, SAT Math                           | 32       |
| Chart 3.a.2a. Transfer Students - Average College GPA<br>Chart 3.a.2b. Transfer Students - Average ACT Composite Score                                                   | 32<br>32 |