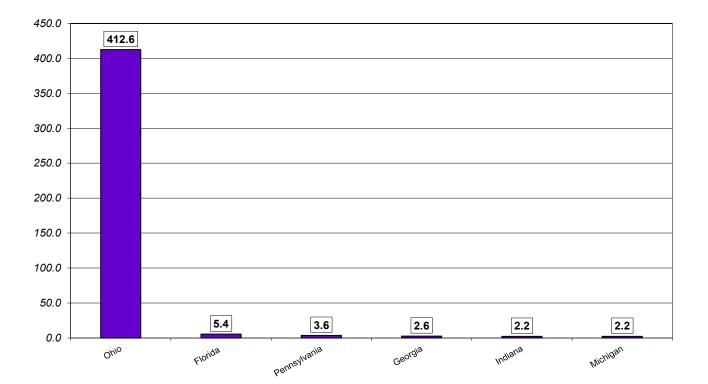

#### SECTION 3. NEW UNDERGRADUATE (UG) ACADEMIC QUALITY PROFILE (CONTINUED)

| Table 3.B. First-Time-In-College (FTIC) Students - Comparison of Academic Quality by School<br>Average High School GPA, ACT Composite Score | 33 |
|---------------------------------------------------------------------------------------------------------------------------------------------|----|
| Chart 3.b.1. FTIC Students - Average ACT Composite Score for Applicants, Accepts,<br>and Enrollments by School - Fall 2024                  | 33 |
| Table 3.C. First-Time-In-College (FTIC) Students - ACT Composite Score Profile by Admission Status, 2020-2024                               | 34 |
| Chart 3.c.1. FTIC Students - ACT Composite Score Profile of Enrolled Students, 2020-2024                                                    | 34 |
| Table 3.D. First-Time-In-College (FTIC) Students - SAT Evidence-Based Reading and Writing/Math Profile by Admission Status, 2020-2024       | 35 |
| Chart 3.d.1. FTIC Students - SAT Evidence-Based Reading and Writing Profile of Enrolled Students, 2020-2024                                 | 36 |
| Chart 3.d.2. FTIC Students - SAT Math Profile of Enrolled Students, 2020-2024                                                               | 36 |
| Table 3.E. First-Time-In-College (FTIC) Students - High School Rank Profile                                                                 | 37 |
| Chart 3.e.1. FTIC Students - High School Rank Profile<br>Percent graduating in top half and bottom half of high school class                | 37 |
| SECTION 4. NEW UNDERGRADUATE (UG) GEOGRAPHIC PROFILE                                                                                        |    |
| Table 4.A.1. First-Time-In-College (FTIC) Students - Geographic Profile, In-State/Out-of-State by School                                    | 38 |
| Chart 4.a.1. FTIC Students - Percentage Enrollment by Geographic Profile                                                                    | 38 |
| Table 4.A.2. Transfer Students - Geographic Profile, In-State/Out-of-State by School                                                        | 39 |
| Chart 4.a.2. Transfer Students - Percentage Enrollment by Geographic Profile                                                                | 39 |
| Table 4.B. First-Time-In-College (FTIC) Students - Enrollment by High School - 2020-2024                                                    | 40 |
| Chart 4.b.1. FTIC Students - Top 10 Average Enrollments by High Schools, 2020-2024                                                          | 41 |
| Table 4.C. First-Time-In-College (FTIC) Students - Enrollment by Ohio County - 2020-2024                                                    | 42 |
| Chart 4.c.1. FTIC Students - Top 10 Average Enrollments by Ohio County, 2020-2024                                                           | 44 |
| Table 4.D. First-Time-In-College (FTIC) Students - Enrollment by State - 2020-2024                                                          | 45 |
| Chart 4.d.1. FTIC Students - Top 5 Average Enrollments by State, 2020-2024                                                                  | 46 |
| Table 4.E. New Transfer Students - Enrollment by Transfer Institution - 2020-2024                                                           | 47 |
| Chart 4.e.1. New Transfer Students - Top Average Enrollment by Immediate Transfer Institution, 2020-2024 (Minimum Average=1.0)              | 49 |