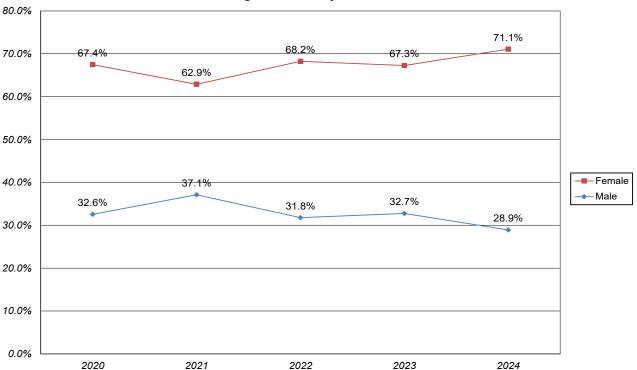

#### SECTION 16. UNIVERSITY STUDENT OUTCOMES PROFILE (CONTINUED)

| Chart 16.a.1. Top 10 University Degrees and Certificates Awarded by Academic Department, 2020-2024                                                                                                          | 152 |
|-------------------------------------------------------------------------------------------------------------------------------------------------------------------------------------------------------------|-----|
| Table 16.A.2. Total University Degrees and Certificates Awarded - Gender and Race/Ethnicity                                                                                                                 | 153 |
| Chart 16.a.2a. Total University Degrees and Certificates Awarded, 2020-2024<br>Chart 16.a.2b. Total University Degrees and Certificates Awarded - Percentage Awarded by                                     | 153 |
| Gender, 2020-2024<br>Chart 16.a.2c. Total University Degrees and Certificates Awarded - Percentage Awarded by                                                                                               | 154 |
| Under-Represented (U-R) Status, 2020-2024                                                                                                                                                                   | 154 |
| Table 16.B. Undergraduate Degree Recipients - Gender and Race/Ethnicity                                                                                                                                     | 155 |
| Chart 16.b.1. Undergraduate Degree Recipients - Total Awarded, 2020-2024                                                                                                                                    | 155 |
| Chart 16.b.2. Undergraduate Degree Recipients - Percentage Awarded by Gender, 2020-2024<br>Chart 16.b.3. Undergraduate Degree Recipients - Percentage Awarded by Under-Represented                          | 156 |
| (U-R) Status, 2020-2024                                                                                                                                                                                     | 156 |
| Table 16.C. Postbaccalaureate Certificate and Graduate Degree Recipients - Gender and Race/Ethnicity                                                                                                        | 157 |
| Chart 16.c.1. Postbaccalaureate Certificate and Graduate Degree Recipients - Total Awarded, 2020-2024<br>Chart 16.c.2. Postbaccalaureate Certificate and Graduate Degree Recipients - Percentage Awarded by | 157 |
| Gender, 2020-2024<br>Chart 16.c.3. Postbaccalaureate Certificate and Graduate Degree Recipients - Percentage Awarded by                                                                                     | 158 |
| Under-Represented (U-R) Status, 2020-2024                                                                                                                                                                   | 158 |
| Table 16.D. Doctor's Degree - Professional Practice Recipients - Gender and Race/Ethnicity                                                                                                                  | 159 |
| Chart 16.d.1. Doctor's Degree - Professional Practice Recipients - Total Awarded, 2020-2024<br>Chart 16.d.2. Doctor's Degree - Professional Practice Recipients - Percentage Awarded by                     | 159 |
| Gender, 2020-2024<br>Chart 16.d.3. Doctor's Degree - Professional Practice Recipients - Percentage Awarded by                                                                                               | 160 |
| Under-Represented (U-R) Status, 2020-2024                                                                                                                                                                   | 160 |
| Table 16.E. Capital University - Professional Examination Passage Rates                                                                                                                                     | 161 |
| Table 16.F. Trinity Lutheran Seminary Statement of Educational Effectiveness                                                                                                                                | 162 |
| SECTION 17. UNIVERSITY ALUMNI RESIDENCE PROFILE                                                                                                                                                             |     |
| Table 17.A. University Alumni by Ohio County, 2024                                                                                                                                                          | 163 |
| Chart 17.a.1. University Alumni - Top 10 Populations by Ohio County, 2024                                                                                                                                   | 163 |
| Table 17.B. University Alumni by State, 2024                                                                                                                                                                | 164 |
| Chart 17.b.1. University Alumni - Top 10 Populations by State, 2024                                                                                                                                         | 165 |
| Table 17.C. University Alumni by Country, 2024                                                                                                                                                              | 166 |
| Chart 17.c.1. University Alumni - Top 5 Populations by Country Other Than the U.S., 2024                                                                                                                    | 167 |
|                                                                                                                                                                                                             |     |