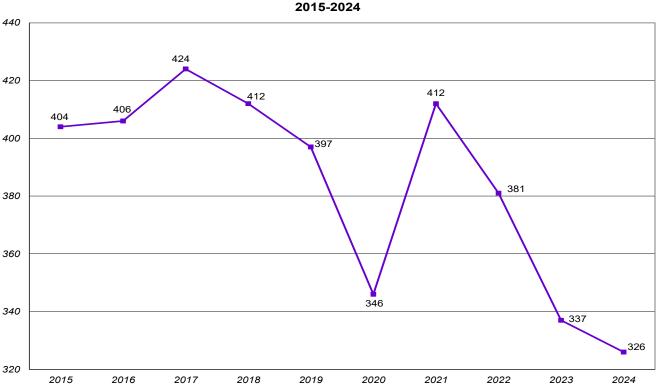

# Human Resources:

|             | 2020 | 2021 | 2022 | 2023 | 2024 |
|-------------|------|------|------|------|------|
| Total       | 612  | 655  | 648  | 608  | 567  |
| Admin/Staff | 266  | 243  | 267  | 271  | 241  |
| Faculty     | 346  | 412  | 381  | 337  | 326  |
| Female      | 330  | 368  | 356  | 330  | 303  |
| Male        | 282  | 287  | 292  | 278  | 264  |
| Full-Time   | 392  | 371  | 397  | 375  | 343  |
| Part-Time   | 220  | 284  | 251  | 233  | 224  |
| Under-Rep.* | 71   | 87   | 84   | 82   | 11   |
| Not U-R     | 541  | 568  | 564  | 526  | 490  |