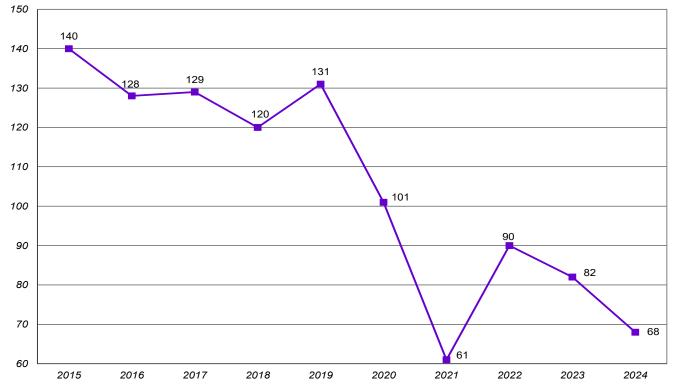

#### SECTION 1. NEW UNDERGRADUATE (UG) ADMISSIONS PROFILE

| Table 1.A. First-Time-In-College (FTIC) Students - Inquiries, Conversion, Acceptance, and Yield Rates,<br>Fall 2015 to 2024                                                                                                                                            | 1                |
|------------------------------------------------------------------------------------------------------------------------------------------------------------------------------------------------------------------------------------------------------------------------|------------------|
| Chart 1.a.1. FTIC Students - Total Inquiries<br>Chart 1.a.2. FTIC Students - Total Applicants and Total Admitted<br>Chart 1.a.3. FTIC Students - Total Enrolled<br>Chart 1.a.4. FTIC Students - Overall Conversion Rate, Overall Admission Rate,and Overall Yield Rate | 2<br>2<br>3<br>3 |
| Table 1.B. New Transfer Students - Inquiries, Conversion, Acceptance, and Yield Rates, Fall 2015 to 2024                                                                                                                                                               | 4                |
| Chart 1.b.1. New Transfer Students - Total Inquiries, Total Applicants, Total Admitted, and Total Enrolled<br>Chart 1.b.2. New Transfer Students - Overall Conversion Rate, Overall Admission Rate,<br>and Overall Yield Rate                                          | 5<br>5           |
| Table 1.C. First-Time-In College (FTIC) Students - University Initial Sources of Contact                                                                                                                                                                               | 6                |
| Table 1.C.1. FTIC Students - Natural Sciences, Nursing, and Health Initial Sources of Contact                                                                                                                                                                          | 7                |
| Table 1.C.2. FTIC Students - Conservatory and Communication Initial Sources of Contact                                                                                                                                                                                 | 8                |
| Table 1.C.3. FTIC Students - Social Sciences and Education Initial Sources of Contact                                                                                                                                                                                  | 9                |
| Table 1.C.4. FTIC Students - Management and Leadership Initial Sources of Contact                                                                                                                                                                                      | 10               |
| Table 1.C.5. FTIC Students - Humanities Initial Sources of Contact                                                                                                                                                                                                     | 10               |
| Table 1.C.6. New Transfer Students - University Initial Sources of Contact                                                                                                                                                                                             | 11               |
| SECTION 2. NEW UNDERGRADATE (UG) ENROLLMENT PROFILE                                                                                                                                                                                                                    |                  |
| Table 2.A. First-Time-In-College (FTIC) Students - Enrollment by Gender, by Race/Ethnicity                                                                                                                                                                             | 12               |
| Chart 2.a.1. FTIC Students - Total Enrollment<br>Chart 2.a.2. FTIC Students - Percentage Enrollment by Gender<br>Chart 2.a.3. FTIC Students - Percentage Enrollment by Under-Represented (U-R) Status                                                                  | 12<br>13<br>13   |
| Table 2.A.1. First-Time-In-College (FTIC) Students - Natural Sciences, Nursing, and Health Enrollment by Gender, by Race/Ethnicity                                                                                                                                     | 14               |
| Chart 2.a.1a. NSNH FTIC Students - Total Enrollment<br>Chart 2.a.1b. NSNH FTIC Students - Percentage Enrollment by Gender<br>Chart 2.a.1c. NSNH FTIC Students - Percentage Enrollment by Under-Represented (U-R) Status                                                | 14<br>15<br>15   |
| Table 2.A.2. First-Time-In-College (FTIC) Students - Conservatory and Communication Enrollment         by Gender, by Race/Ethnicity                                                                                                                                    | 16               |
| Chart 2.a.2a. CON/COMM FTIC Students - Total Enrollment                                                                                                                                                                                                                | 16               |