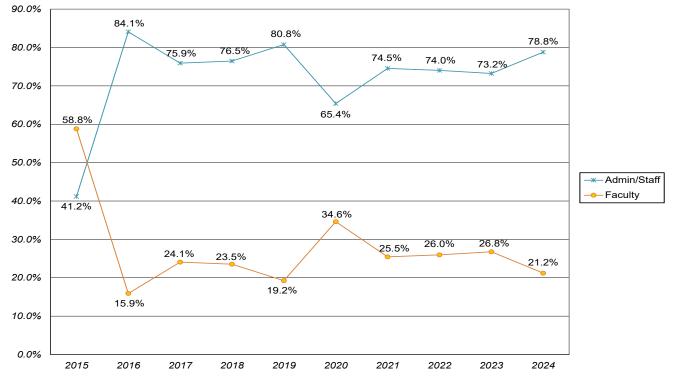

#### SECTION 18. UNIVERSITY HUMAN RESOURCES PROFILE

Table 18.A. All Employees - Primary Function, Gender, Status, and Race/Ethnicity