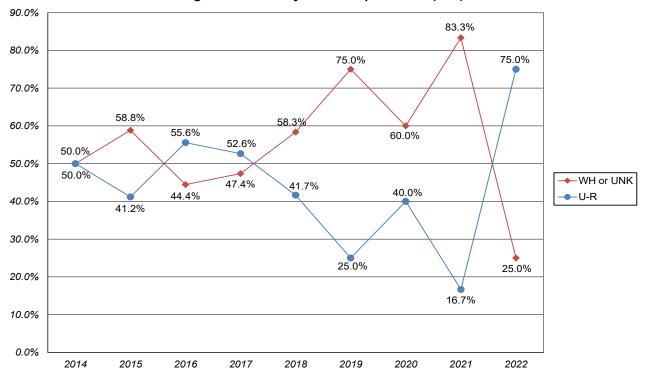

#### SECTION 12. NEW PARALEGAL CERTIFICATE ADMISSIONS AND ENROLLMENT PROFILE

| Table 12.A. New Paralegal Certificate Students - Inquiries, Conversion, Acceptance, and Yield Rates,<br>Fall 2014 to 2023                                                                                   | 94         |
|-------------------------------------------------------------------------------------------------------------------------------------------------------------------------------------------------------------|------------|
| Chart 12.a.1. New Paralegal Certificate Students - Total Applicants, Total Admitted, and Total Enrolled<br>Chart 12.a.2. New Paralegal Certificate Students - Overall Admission Rate and Overall Yield Rate | 95<br>95   |
| Table 12.B. New Paralegal Certificate Students - Enrollment by Gender, by Race/Ethnicity                                                                                                                    | 96         |
| Chart 12.b.1. New Paralegal Certificate Students - Total Enrollment                                                                                                                                         | 96         |
| Chart 12.b.2. New Paralegal Certificate Students - Percentage Enrollment by Gender                                                                                                                          | 97         |
| Chart 12.b.3. New Paralegal Certificate Students - Percentage Enrollment by Under-Represented (U-R) Status                                                                                                  | 97         |
| Table 12.C. New Paralegal Certificate Students Religious Affiliation                                                                                                                                        | 98         |
| SECTION 13. UNIVERSITY ENROLLMENT PROFILE                                                                                                                                                                   |            |
| Table 13.A.1. Capital University 10-Year Headcount Enrollment Profile, Fall 2015 to Fall 2024                                                                                                               | 99         |
| Table 13.A.2. Capital University 10-Year FTE Enrollment Profile, Fall 2015 to Fall 2024                                                                                                                     | 100        |
| Chart 13.a.1. Capital University 10-Year Enrollment - Headcount and FTE, Fall 2015 to Fall 2024                                                                                                             | 101        |
| Chart 13.a.2. Undergraduate Headcount Enrollment, Fall 2015 to Fall 2024                                                                                                                                    | 101        |
| Chart 13.a.3. Adult Undergraduate Headcount Enrollment, Fall 2015 to Fall 2024                                                                                                                              | 101        |
| Chart 13.a.4. Graduate Students-Bexley Campus Headcount Enrollment, Fall 2015 to Fall 2024                                                                                                                  | 102        |
| Chart 13.a.5. Law School Headcount Enrollment, Fall 2015 to Fall 2024                                                                                                                                       | 103        |
| Chart 13.a.6. Capital University Undergraduate Enrollment Profile by School, Fall 2021 to Fall 2024                                                                                                         | 103        |
| Chart 13.a.7. Capital University 10-year Headcount Enrollment of Continuing UG Students -<br>Spring to Fall - 2015 to 2024                                                                                  | 104        |
| Table 13.B.1. Undergraduate Enrollment Profile by School and by Class Level, Fall 2024                                                                                                                      | 105        |
| Table 13.B.2. ACE Undergraduate Enrollment Profile by School and by Class Level, Fall 2024                                                                                                                  | 106        |
| Table 13.B.3. Total University Undergraduate Enrollment Profile by School and by Class Level, Fall 2024                                                                                                     | 107        |
| Table 13.C. Graduate and Professional Enrollment Profile by Program, Fall 2024                                                                                                                              | 108        |
| Table 13.D. Total University Enrollment Profile, Fall 2024                                                                                                                                                  | 108        |
| Table 13.E. University Enrollment Profile by Major/Program, Fall 2024                                                                                                                                       | 109        |
| Chart 13.e.1. Top 10 University Enrollments by Academic Department, Fall 2024                                                                                                                               | 112        |
| Table 13.F.1. University Enrollment Profile by Academic Level and Age, Fall 2024                                                                                                                            | 112        |
| Chart 13.f.1a. University Enrollment Percentages by Academic Level and Age, Fall 2024<br>Chart 13.f.1b. University Enrollment Percentages by Age, Fall 2024                                                 | 113<br>113 |
| Table 13.F.2. University Female Enrollment Profile by Academic Level and Age, Fall 2024                                                                                                                     | 114        |
| Chart 13.f.2a. University Female Enrollment Percentages by Academic Level and Age, Fall 2024<br>Chart 13.f.2b. University Female Enrollment Percentages by Age, Fall 2024                                   | 114<br>115 |