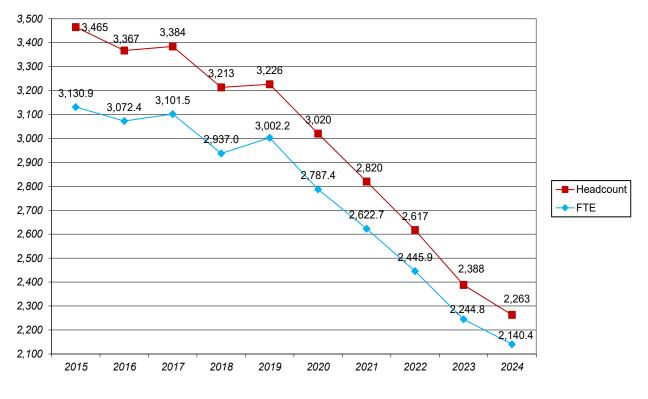

# Enrollments:

|                                                                                          | 2020          | 2021            | 2022           | 2023            | 2024      |  |
|------------------------------------------------------------------------------------------|---------------|-----------------|----------------|-----------------|-----------|--|
| Headcount                                                                                | 3,020         | 2,820           | 2,617          | 2,388           | 2,263     |  |
| FTE                                                                                      | 2,787         | 2,623           | 2,446          | 2,245           | 2,140     |  |
| Undergraduate                                                                            | 2,282         | 2,090           | 1,938          | 1,747           | 1,609     |  |
| Grad & Proi<br>Female                                                                    | 1 825         | 1 703           | 1 550          | 1 360           | 1 205     |  |
| Male                                                                                     | 1,195         | 1,117           | 1.058          | 1,019           | 968       |  |
| Amer. Indian                                                                             | 2             | 80              | 5              | 7               | с         |  |
| Asian                                                                                    | 75            | 73              | 68             | 63              | 57        |  |
| Black                                                                                    | 271           | 275             | 282            | 277             | 291       |  |
| Hispanic                                                                                 | 122           | 126             | 135            | 138             | 151       |  |
| Native Haw.                                                                              | 7             | 2               | 0              | 0               | 0         |  |
| White                                                                                    | 2,274         | 2,083           | 1,891          | 1,672           | 1,540     |  |
| International                                                                            | 53            | 54              | <b>4</b> i     | 33              | 33        |  |
| I wo+ Races<br>Not Penorted                                                              | 1/6           | 0/1             | 159<br>33      | 148<br>50       | 124<br>64 |  |
| l utheran                                                                                | 261           | 22              | 187            | 151             | 146       |  |
| Catholic                                                                                 | 490           | 445             | 322            | 250             | 190       |  |
| Other Christian                                                                          | 930           | 889             | 669            | 605             | 534       |  |
| Islam                                                                                    | 8             | 38              | 59             | 24              | 33        |  |
| Jewish                                                                                   | 31            | 25              | 23             | 18              | 11        |  |
| Other Religions                                                                          | 163           | 192             | 146            | 118             | 78        |  |
| No Affiliation                                                                           | 400           | 474             | 392            | 353             | 313       |  |
| Not Reported                                                                             | 712           | 529             | 819            | 869             | 988       |  |
| FT IC Freshmen                                                                           | 512           | 424             | 518            | 413             | 374       |  |
| Freshmen                                                                                 | 143           | 95              | 76             | 92              | 77        |  |
| Sophomores                                                                               | 481           | 380             | 336            | 343             | 319       |  |
| Juniors                                                                                  | 459           | 509             | 366            | 354             | 364       |  |
| Seniors                                                                                  | 631           | 636             | 609            | 507             | 451       |  |
| Non-Deg. (UG)                                                                            | 56            | 46              | ŝ              | 38              | 24        |  |
| MBA*                                                                                     | 6 i           | 65              | 49             | 39              | 40        |  |
|                                                                                          | 51<br>55      | 40              | 8              | 19<br>66        | 14        |  |
|                                                                                          | g c           | o c             | ñ <sup>c</sup> | р<br>Г          | ξ α       |  |
| MIMIME<br>Sominon'*                                                                      | Þę            | 7 Ç             | n [            | - 1             | 0<br>4    |  |
| Jerriiniai y<br>ID*                                                                      | 161           |                 | 166            | 458             | 164       |  |
| Graduate Law*                                                                            | 5 6           | р ил<br>F       | 6<br>F         | -<br>-          | 5 C       |  |
| MLS*                                                                                     | 6             | =               | ι m            | 5               | 0         |  |
| Paralegal*                                                                               | 16            | 18              | 1              | 0               | 0         |  |
| Ohio residents                                                                           | 2,789         | 2,588           | 2,410          | 2,201           | 2,070     |  |
| Non-Ohio                                                                                 | 231           | 232             | 207            | 187             | 193       |  |
| US citizens                                                                              | 2,967         | 2,766           | 2,573          | 2,355           | 2,230     |  |
| International                                                                            | 53            | 54              | 4              | 33              | 33        |  |
| FTIC 1st Gen.                                                                            | 86            | 68              | 112            | 91              | 8         |  |
| FTIC Not FG                                                                              | 414           | 356             | 406            | 322             | 310       |  |
|                                                                                          | 161           | 144             | 204            | 166             | 184       |  |
| FTIC Not Pell                                                                            | 351           | 280             | 314            | 247             | 190       |  |
| Var. Ath                                                                                 | 87            | 108             | 140            | 114             | 141       |  |
| FTIC Not Var. Ath.                                                                       | 425           | 316             | 378            | 299             | 233       |  |
|                                                                                          | 324           | 297             | 357            | 279             | 258       |  |
| FTIC Commuter                                                                            | 188           | 127             | 161            | 134             | 116       |  |
| *Non-degree counts for graduate/professional programs are included in the program totals | raduate/prote | ssional prograı | ns are include | d in the progra | m totals. |  |

#### SECTION 12. NEW PARALEGAL CERTIFICATE ADMISSIONS AND ENROLLMENT PROFILE

| Table 12.A. New Paralegal Certificate Students - Inquiries, Conversion, Acceptance, and Yield Rates,<br>Fall 2014 to 2023                                                                                   | 94         |
|-------------------------------------------------------------------------------------------------------------------------------------------------------------------------------------------------------------|------------|
| Chart 12.a.1. New Paralegal Certificate Students - Total Applicants, Total Admitted, and Total Enrolled<br>Chart 12.a.2. New Paralegal Certificate Students - Overall Admission Rate and Overall Yield Rate | 95<br>95   |
| Table 12.B. New Paralegal Certificate Students - Enrollment by Gender, by Race/Ethnicity                                                                                                                    | 96         |
| Chart 12.b.1. New Paralegal Certificate Students - Total Enrollment                                                                                                                                         | 96         |
| Chart 12.b.2. New Paralegal Certificate Students - Percentage Enrollment by Gender                                                                                                                          | 97         |
| Chart 12.b.3. New Paralegal Certificate Students - Percentage Enrollment by Under-Represented (U-R) Status                                                                                                  | 97         |
| Table 12.C. New Paralegal Certificate Students Religious Affiliation                                                                                                                                        | 98         |
| SECTION 13. UNIVERSITY ENROLLMENT PROFILE                                                                                                                                                                   |            |
| Table 13.A.1. Capital University 10-Year Headcount Enrollment Profile, Fall 2015 to Fall 2024                                                                                                               | 99         |
| Table 13.A.2. Capital University 10-Year FTE Enrollment Profile, Fall 2015 to Fall 2024                                                                                                                     | 100        |
| Chart 13.a.1. Capital University 10-Year Enrollment - Headcount and FTE, Fall 2015 to Fall 2024                                                                                                             | 101        |
| Chart 13.a.2. Undergraduate Headcount Enrollment, Fall 2015 to Fall 2024                                                                                                                                    | 101        |
| Chart 13.a.3. Adult Undergraduate Headcount Enrollment, Fall 2015 to Fall 2024                                                                                                                              | 101        |
| Chart 13.a.4. Graduate Students-Bexley Campus Headcount Enrollment, Fall 2015 to Fall 2024                                                                                                                  | 102        |
| Chart 13.a.5. Law School Headcount Enrollment, Fall 2015 to Fall 2024                                                                                                                                       | 103        |
| Chart 13.a.6. Capital University Undergraduate Enrollment Profile by School, Fall 2021 to Fall 2024                                                                                                         | 103        |
| Chart 13.a.7. Capital University 10-year Headcount Enrollment of Continuing UG Students -<br>Spring to Fall - 2015 to 2024                                                                                  | 104        |
| Table 13.B.1. Undergraduate Enrollment Profile by School and by Class Level, Fall 2024                                                                                                                      | 105        |
| Table 13.B.2. ACE Undergraduate Enrollment Profile by School and by Class Level, Fall 2024                                                                                                                  | 106        |
| Table 13.B.3. Total University Undergraduate Enrollment Profile by School and by Class Level, Fall 2024                                                                                                     | 107        |
| Table 13.C. Graduate and Professional Enrollment Profile by Program, Fall 2024                                                                                                                              | 108        |
| Table 13.D. Total University Enrollment Profile, Fall 2024                                                                                                                                                  | 108        |
| Table 13.E. University Enrollment Profile by Major/Program, Fall 2024                                                                                                                                       | 109        |
| Chart 13.e.1. Top 10 University Enrollments by Academic Department, Fall 2024                                                                                                                               | 112        |
| Table 13.F.1. University Enrollment Profile by Academic Level and Age, Fall 2024                                                                                                                            | 112        |
| Chart 13.f.1a. University Enrollment Percentages by Academic Level and Age, Fall 2024<br>Chart 13.f.1b. University Enrollment Percentages by Age, Fall 2024                                                 | 113<br>113 |
| Table 13.F.2. University Female Enrollment Profile by Academic Level and Age, Fall 2024                                                                                                                     | 114        |
| Chart 13.f.2a. University Female Enrollment Percentages by Academic Level and Age, Fall 2024<br>Chart 13.f.2b. University Female Enrollment Percentages by Age, Fall 2024                                   | 114<br>115 |