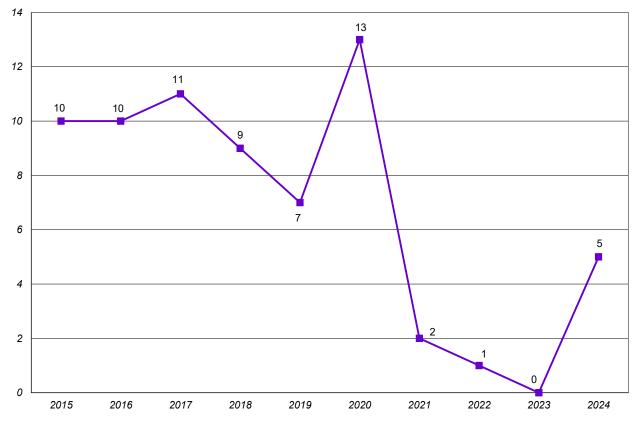

### SECTION 7. NEW GRADUATE ADMISSIONS AND ENROLLMENT PROFILE (BEXLEY CAMPUS) (CONTINUED)

| Chart 7.c.1b. New MBA Students - Percentage Enrollment by Gender                                                                                                                                                              | 64       |
|-------------------------------------------------------------------------------------------------------------------------------------------------------------------------------------------------------------------------------|----------|
| Chart 7.c.1c. New MBA Students - Percentage Enrollment by Under-Represented (U-R) Status                                                                                                                                      | 64       |
| Table 7.C.2. New MSN Students - Enrollment by Gender, by Race/Ethnicity                                                                                                                                                       | 65       |
| Chart 7.c.2a. New MSN Students - Total Enrollment                                                                                                                                                                             | 65       |
| Chart 7.c.2b. New MSN Students - Percentage Enrollment by Gender                                                                                                                                                              | 66       |
| Chart 7.c.2c. New MSN Students - Percentage Enrollment by Under-Represented (U-R) Status                                                                                                                                      | 66       |
| Table 7.C.3. New MAEd Students - Enrollment by Gender, by Race/Ethnicity                                                                                                                                                      | 67       |
| Chart 7.c.3a. New MAEd Students - Total Enrollment                                                                                                                                                                            | 67       |
| Chart 7.c.3b. New MAEd Students - Percentage Enrollment by Gender                                                                                                                                                             | 68       |
| Chart 7.c.3c. New MAEd Students - Percentage Enrollment by Under-Represented (U-R) Status                                                                                                                                     | 68       |
| Table 7.D.1. New MBA Students Religious Affiliation                                                                                                                                                                           | 69       |
| Table 7.D.2. New MSN Students Religious Affiliation                                                                                                                                                                           | 69       |
| Table 7.D.3. New MAEd Students Religious Affiliation                                                                                                                                                                          | 70       |
| SECTION 8. NEW SEMINARY ADMISSIONS AND ENROLLMENT PROFILE                                                                                                                                                                     |          |
| Table 8.A. New Seminary Students - Inquiries, Conversion, Acceptance, and Yield Rates, Fall 2018-2027                                                                                                                         | 71       |
| Chart 8.a.1. New Seminary Students - Total Inquiries, Total Applicants, Total Admitted, and Total Enrolled<br>Chart 8.a.2. New Seminary Students - Overall Conversion Rate, Overall Admission Rate,<br>and Overall Yield Rate | 72<br>72 |
|                                                                                                                                                                                                                               |          |
| Table 8.B. New Seminary Students - Initial Sources of Contact                                                                                                                                                                 | 73       |
| Table 8.C. New Seminary Students - Enrollment by Gender, by Race/Ethnicity                                                                                                                                                    | 73       |
| Chart 8.c.1. New Seminary Students - Total Enrollment                                                                                                                                                                         | 74       |
| Chart 8.c.2. New Seminary Students - Percentage Enrollment by Gender                                                                                                                                                          | 74       |
| Chart 8.c.3. New Seminary Students - Percentage Enrollment by Under-Represented (U-R) Status                                                                                                                                  | 75       |
| Table 8.D. New Seminary Students Religious Affiliation                                                                                                                                                                        | 75       |
| SECTION 9. NEW JURIS DOCTOR (JD) ADMISSIONS AND ENROLLMENT PROFILE                                                                                                                                                            |          |
| Table 9.A. New Juris Doctor (JD) Students- Inquiries, Conversion, Acceptance, and Yield Rates, Fall 2015 to 2024                                                                                                              | 76       |
| Chart 9.a.1. New Juris Doctor (JD) Students - Total Applicants, Total Admitted, and Total Enrolled                                                                                                                            | 77       |
| Chart 9.a.2. New Juris Doctor (JD) Students - Overall Admission Rate and Overall Yield Rate                                                                                                                                   | 77       |
| Table 9.B. New Juris Doctor (JD) Students - Enrollment by Gender, by Race/Ethnicity                                                                                                                                           | 78       |
| Chart 9.b.1. New Juris Doctor (JD) Students - Total Enrollment                                                                                                                                                                | 78       |
| Chart 9.b.2. New Juris Doctor (JD) Students - Percentage Enrollment by Gender                                                                                                                                                 | 79       |
| Chart 9.b.3. New Juris Doctor (JD) Students - Percentage Enrollment by Under-Represented (U-R) Status                                                                                                                         | 79       |

#### SECTION 9. NEW JURIS DOCTOR (JD) ADMISSIONS AND ENROLLMENT PROFILE (CONTINUED)

| Table 9.C. New Juris Doctor (JD) Students Religious Affiliation                                                                                                                                                                | 80             |
|--------------------------------------------------------------------------------------------------------------------------------------------------------------------------------------------------------------------------------|----------------|
| Table 9.D. New Juris Doctor (JD) Students - Academic Quality<br>75th Percentile, 50th Percentile, and 25th Percentile of Undergraduate GPA and LSAT Score                                                                      | 80             |
| Chart 9.d.1. New Juris Doctor (JD) Students - 75th Percentile, 50th Percentile, and 25th Percentile -<br>Undergraduate GPA                                                                                                     | 81             |
| Chart 9.d.2. New Juris Doctor (JD) Students - 75th Percentile, 50th Percentile, and 25th Percentile -<br>LSAT Score                                                                                                            | 81             |
| SECTION 10. NEW GRADUATE LAW ADMISSIONS AND ENROLLMENT PROFILE                                                                                                                                                                 |                |
| Table 10.A. New Graduate Law Students - Inquiries, Conversion, Acceptance, and Yield Rates, Fall 2015 to 2024                                                                                                                  | 82             |
| Chart 10.a.1. New Graduate Law Students - Total Applicants, Total Admitted, and Total Enrolled<br>Chart 10.a.2. New Graduate Law Students - Overall Admission Rate and Overall Yield Rate                                      | 83<br>83       |
| Table 10.B.1. New LLM Students - Enrollment by Gender, by Race/Ethnicity                                                                                                                                                       | 84             |
| Chart 10.b.1a. New LLM Students - Total Enrollment<br>Chart 10.b.1b. New LLM Students - Percentage Enrollment by Gender<br>Chart 10.b.1c. New LLM Students - Percentage Enrollment by Under-Represented (U-R) Status           | 84<br>85<br>85 |
| Table 10.B.2. New MT Students - Enrollment by Gender, by Race/Ethnicity                                                                                                                                                        | 86             |
| Chart 10.b.2a. New MT Students - Total Enrollment<br>Chart 10.b.2b. New MT Students - Percentage Enrollment by Gender<br>Chart 10.b.2c. New MT Students - Percentage Enrollment by Under-Represented (U-R) Status              | 86<br>87<br>87 |
| Table 10.C.1. New LLM Students Religious Affiliation                                                                                                                                                                           | 88             |
| Table 10.C.2. New MT Students Religious Affiliation                                                                                                                                                                            | 88             |
| SECTION 11. NEW MASTER OF LEGAL STUDIES (MLS) ADMISSIONS AND ENROLLMENT PROFIL                                                                                                                                                 | LE             |
| Table 11.A. New Master of Legal Studies (MLS) Students - Inquiries, Conversion, Acceptance, and Yield Rates,<br>Fall 2019 to 2028                                                                                              | 89             |
| Chart 11.a.1. New Master of Legal Studies (MLS) Students - Total Applicants, Total Admitted,<br>and Total Enrolled<br>Chart 11.a.2. New Master of Legal Studies (MLS) Students - Overall Admission Rate and Overall Yield Rate | 90<br>90       |
| Table 11.B. New Master of Legal Studies (MLS) Students - Enrollment by Gender, by Race/Ethnicity                                                                                                                               | 91             |
| Chart 11.b.1. New Master of Legal Studies (MLS) Students - Total Enrollment<br>Chart 11.b.2. New Master of Legal Studies (MLS) Students - Percentage Enrollment by Gender                                                      | 91<br>92       |
| Chart 11.b.3. New Master of Legal Studies (MLS) Students - Percentage Enrollment by Under-Represented (U-R) Status                                                                                                             | 92             |
| Table 11.C. New Master of Legal Studies (MLS) Students Religious Affiliation                                                                                                                                                   | 93             |