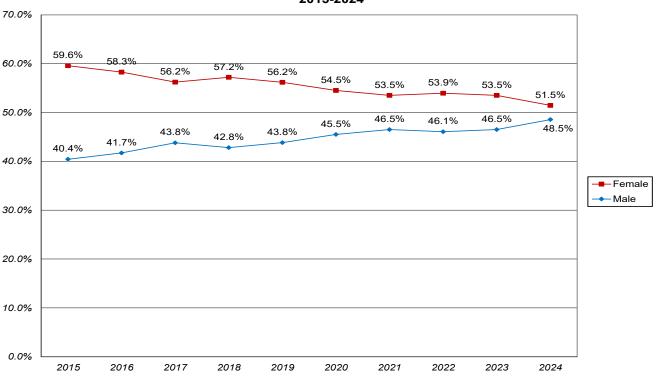

# Human Resources:

|             | 2020 | 2021 | 2022 | 2023 | 2024 |
|-------------|------|------|------|------|------|
| Total       | 612  | 655  | 648  | 608  | 567  |
| Admin/Staff | 266  | 243  | 267  | 271  | 241  |
| Faculty     | 346  | 412  | 381  | 337  | 326  |
| Female      | 330  | 368  | 356  | 330  | 303  |
| Male        | 282  | 287  | 292  | 278  | 264  |
| Full-Time   | 392  | 371  | 397  | 375  | 343  |
| Part-Time   | 220  | 284  | 251  | 233  | 224  |
| Under-Rep.* | 71   | 87   | 84   | 82   | 11   |
| Not U-R     | 541  | 568  | 564  | 526  | 490  |

#### SECTION 18. UNIVERSITY HUMAN RESOURCES PROFILE

Table 18.A. All Employees - Primary Function, Gender, Status, and Race/Ethnicity