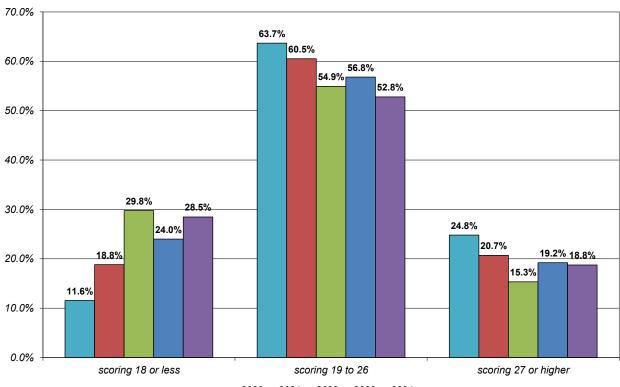

#### SECTION 3. NEW UNDERGRADUATE (UG) ACADEMIC QUALITY PROFILE (CONTINUED)

| Table 3.B. First-Time-In-College (FTIC) Students - Comparison of Academic Quality by School<br>Average High School GPA, ACT Composite Score | 33 |
|---------------------------------------------------------------------------------------------------------------------------------------------|----|
| Chart 3.b.1. FTIC Students - Average ACT Composite Score for Applicants, Accepts,<br>and Enrollments by School - Fall 2024                  | 33 |
| Table 3.C. First-Time-In-College (FTIC) Students - ACT Composite Score Profile by Admission Status, 2020-2024                               | 34 |
| Chart 3.c.1. FTIC Students - ACT Composite Score Profile of Enrolled Students, 2020-2024                                                    | 34 |
| Table 3.D. First-Time-In-College (FTIC) Students - SAT Evidence-Based Reading and Writing/Math Profile by Admission Status, 2020-2024       | 35 |
| Chart 3.d.1. FTIC Students - SAT Evidence-Based Reading and Writing Profile of Enrolled Students, 2020-2024                                 | 36 |
| Chart 3.d.2. FTIC Students - SAT Math Profile of Enrolled Students, 2020-2024                                                               | 36 |
| Table 3.E. First-Time-In-College (FTIC) Students - High School Rank Profile                                                                 | 37 |
| Chart 3.e.1. FTIC Students - High School Rank Profile<br>Percent graduating in top half and bottom half of high school class                | 37 |
| SECTION 4. NEW UNDERGRADUATE (UG) GEOGRAPHIC PROFILE                                                                                        |    |
| Table 4.A.1. First-Time-In-College (FTIC) Students - Geographic Profile, In-State/Out-of-State by School                                    | 38 |
| Chart 4.a.1. FTIC Students - Percentage Enrollment by Geographic Profile                                                                    | 38 |
| Table 4.A.2. Transfer Students - Geographic Profile, In-State/Out-of-State by School                                                        | 39 |
| Chart 4.a.2. Transfer Students - Percentage Enrollment by Geographic Profile                                                                | 39 |
| Table 4.B. First-Time-In-College (FTIC) Students - Enrollment by High School - 2020-2024                                                    | 40 |
| Chart 4.b.1. FTIC Students - Top 10 Average Enrollments by High Schools, 2020-2024                                                          | 41 |
| Table 4.C. First-Time-In-College (FTIC) Students - Enrollment by Ohio County - 2020-2024                                                    | 42 |
| Chart 4.c.1. FTIC Students - Top 10 Average Enrollments by Ohio County, 2020-2024                                                           | 44 |
| Table 4.D. First-Time-In-College (FTIC) Students - Enrollment by State - 2020-2024                                                          | 45 |
| Chart 4.d.1. FTIC Students - Top 5 Average Enrollments by State, 2020-2024                                                                  | 46 |
| Table 4.E. New Transfer Students - Enrollment by Transfer Institution - 2020-2024                                                           | 47 |
| Chart 4.e.1. New Transfer Students - Top Average Enrollment by Immediate Transfer Institution, 2020-2024 (Minimum Average=1.0)              | 49 |