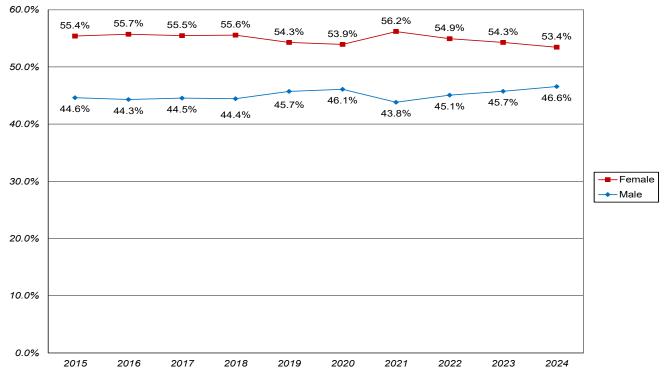

# Human Resources:

|             | 2020 | 2021 | 2022 | 2023 | 2024 |
|-------------|------|------|------|------|------|
| Total       | 612  | 655  | 648  | 608  | 567  |
| Admin/Staff | 266  | 243  | 267  | 271  | 241  |
| Faculty     | 346  | 412  | 381  | 337  | 326  |
| Female      | 330  | 368  | 356  | 330  | 303  |
| Male        | 282  | 287  | 292  | 278  | 264  |
| Full-Time   | 392  | 371  | 397  | 375  | 343  |
| Part-Time   | 220  | 284  | 251  | 233  | 224  |
| Under-Rep.* | 71   | 87   | 84   | 82   | 11   |
| Not U-R     | 541  | 568  | 564  | 526  | 490  |