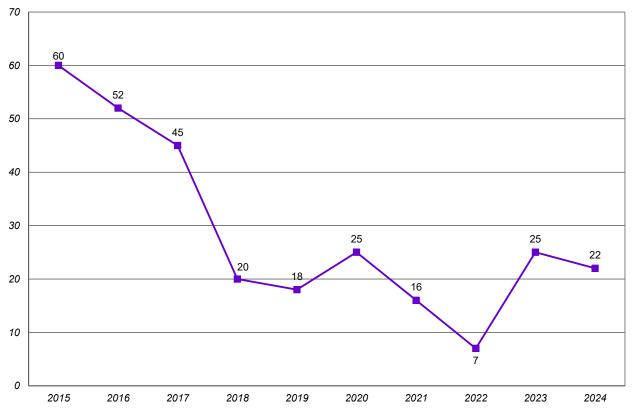

### SECTION 5. NEW ADULT AND CONTINUING EDUCATION (ACE) ADMISSIONS AND ENROLLMENT PROFILE

| Table 5.A. New Adult and Continuing Education (ACE) Students - Inquiries, Conversion, Acceptance,<br>and Yield Rates, Fall 2015 to 2024                                                                                       | 50             |
|-------------------------------------------------------------------------------------------------------------------------------------------------------------------------------------------------------------------------------|----------------|
| Chart 5.a.1. New ACE Students - Total Inquiries, Total Applicants, Total Admitted, and Total Enrolled<br>Chart 5.a.2. New ACE Students - Overall Conversion Rate, Overall Admission Rate, and Overall Yield Rate              | 51<br>51       |
| Table 5.B. New ACE Students - University Initial Sources of Contact                                                                                                                                                           | 52             |
| Table 5.C. New ACE Students - Enrollment by Gender, by Race/Ethnicity                                                                                                                                                         | 52             |
| Chart 5.c.1. New ACE Students - Total Enrollment<br>Chart 5.c.2. New ACE Students - Percentage Enrollment by Gender<br>Chart 5.c.3. New ACE Students - Percentage Enrollment by Under-Represented (U-R) Status                | 53<br>53<br>54 |
| Table 5.D. New ACE Students Religious Affiliation                                                                                                                                                                             | 54             |
| SECTION 6. NEW ACCELERATED BACHELOR OF SCIENCE IN NURSING (ABSN) ADMISSIONS<br>AND ENROLLMENT PROFILE                                                                                                                         |                |
| Table 6.A. New ABSN Students - Inquiries, Conversion, Acceptance, and Yield Rates, Fall 2015 to 2024                                                                                                                          | 55             |
| Chart 6.a.1. New ABSN Students - Total Inquiries, Total Applicants, Total Admitted, and Total Enrolled<br>Chart 6.a.2. New ABSN Students - Overall Conversion Rate, Overall Admission Rate, and Overall Yield Rate            | 56<br>56       |
| Table 6.B. New ABSN Students - Initial Sources of Contact                                                                                                                                                                     | 57             |
| Table 6.C. New ABSN Students - Enrollment by Gender, by Race/Ethnicity                                                                                                                                                        | 57             |
| Chart 6.c.1. New ABSN Students - Total Enrollment<br>Chart 6.c.2. New ABSN Students - Percentage Enrollment by Gender<br>Chart 6.c.3. New ABSN Students - Percentage Enrollment by Under-Represented (U-R) Status             | 58<br>58<br>59 |
| Table 6.D. New ABSN Students Religious Affiliation                                                                                                                                                                            | 59             |
| SECTION 7. NEW GRADUATE ADMISSIONS AND ENROLLMENT PROFILE (BEXLEY CAMPUS)                                                                                                                                                     |                |
| Table 7.A. New Graduate Students - Inquiries, Conversion, Acceptance, and Yield Rates, Fall 2015 to 2024                                                                                                                      | 60             |
| Chart 7.a.1. New Graduate Students - Total Inquiries, Total Applicants, Total Admitted, and Total Enrolled<br>Chart 7.a.2. New Graduate Students - Overall Conversion Rate, Overall Admission Rate,<br>and Overall Yield Rate | 61<br>61       |
| Table 7.B.1. New MBA Students - Initial Sources of Contact                                                                                                                                                                    | 62             |
| Table 7.B.2. New MSN Students - Initial Sources of Contact                                                                                                                                                                    | 62             |
| Table 7.B.3. New MAEd Students - Initial Sources of Contact                                                                                                                                                                   | 62             |
| Table 7.C.1. New MBA Students - Enrollment by Gender, by Race/Ethnicity                                                                                                                                                       | 63             |
| Chart 7.c.1a. New MBA Students - Total Enrollment                                                                                                                                                                             | 63             |