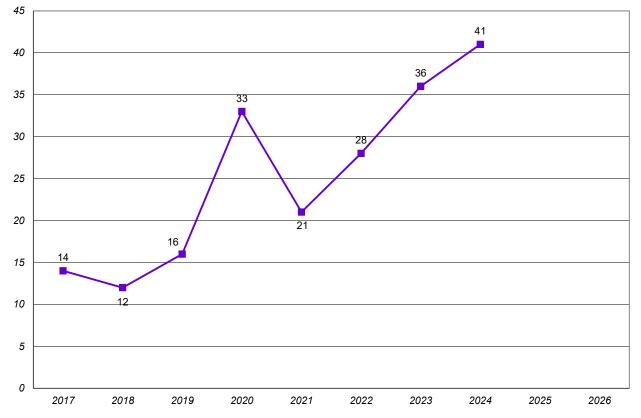

#### SECTION 12. NEW PARALEGAL CERTIFICATE ADMISSIONS AND ENROLLMENT PROFILE

| Table 12.A. New Paralegal Certificate Students - Inquiries, Conversion, Acceptance, and Yield Rates,<br>Fall 2014 to 2023                                                                                   | 94         |
|-------------------------------------------------------------------------------------------------------------------------------------------------------------------------------------------------------------|------------|
| Chart 12.a.1. New Paralegal Certificate Students - Total Applicants, Total Admitted, and Total Enrolled<br>Chart 12.a.2. New Paralegal Certificate Students - Overall Admission Rate and Overall Yield Rate | 95<br>95   |
| Table 12.B. New Paralegal Certificate Students - Enrollment by Gender, by Race/Ethnicity                                                                                                                    | 96         |
| Chart 12.b.1. New Paralegal Certificate Students - Total Enrollment                                                                                                                                         | 96         |
| Chart 12.b.2. New Paralegal Certificate Students - Percentage Enrollment by Gender                                                                                                                          | 97         |
| Chart 12.b.3. New Paralegal Certificate Students - Percentage Enrollment by Under-Represented (U-R) Status                                                                                                  | 97         |
| Table 12.C. New Paralegal Certificate Students Religious Affiliation                                                                                                                                        | 98         |
| SECTION 13. UNIVERSITY ENROLLMENT PROFILE                                                                                                                                                                   |            |
| Table 13.A.1. Capital University 10-Year Headcount Enrollment Profile, Fall 2015 to Fall 2024                                                                                                               | 99         |
| Table 13.A.2. Capital University 10-Year FTE Enrollment Profile, Fall 2015 to Fall 2024                                                                                                                     | 100        |
| Chart 13.a.1. Capital University 10-Year Enrollment - Headcount and FTE, Fall 2015 to Fall 2024                                                                                                             | 101        |
| Chart 13.a.2. Undergraduate Headcount Enrollment, Fall 2015 to Fall 2024                                                                                                                                    | 101        |
| Chart 13.a.3. Adult Undergraduate Headcount Enrollment, Fall 2015 to Fall 2024                                                                                                                              | 101        |
| Chart 13.a.4. Graduate Students-Bexley Campus Headcount Enrollment, Fall 2015 to Fall 2024                                                                                                                  | 102        |
| Chart 13.a.5. Law School Headcount Enrollment, Fall 2015 to Fall 2024                                                                                                                                       | 103        |
| Chart 13.a.6. Capital University Undergraduate Enrollment Profile by School, Fall 2021 to Fall 2024                                                                                                         | 103        |
| Chart 13.a.7. Capital University 10-year Headcount Enrollment of Continuing UG Students -<br>Spring to Fall - 2015 to 2024                                                                                  | 104        |
| Table 13.B.1. Undergraduate Enrollment Profile by School and by Class Level, Fall 2024                                                                                                                      | 105        |
| Table 13.B.2. ACE Undergraduate Enrollment Profile by School and by Class Level, Fall 2024                                                                                                                  | 106        |
| Table 13.B.3. Total University Undergraduate Enrollment Profile by School and by Class Level, Fall 2024                                                                                                     | 107        |
| Table 13.C. Graduate and Professional Enrollment Profile by Program, Fall 2024                                                                                                                              | 108        |
| Table 13.D. Total University Enrollment Profile, Fall 2024                                                                                                                                                  | 108        |
| Table 13.E. University Enrollment Profile by Major/Program, Fall 2024                                                                                                                                       | 109        |
| Chart 13.e.1. Top 10 University Enrollments by Academic Department, Fall 2024                                                                                                                               | 112        |
| Table 13.F.1. University Enrollment Profile by Academic Level and Age, Fall 2024                                                                                                                            | 112        |
| Chart 13.f.1a. University Enrollment Percentages by Academic Level and Age, Fall 2024<br>Chart 13.f.1b. University Enrollment Percentages by Age, Fall 2024                                                 | 113<br>113 |
| Table 13.F.2. University Female Enrollment Profile by Academic Level and Age, Fall 2024                                                                                                                     | 114        |
| Chart 13.f.2a. University Female Enrollment Percentages by Academic Level and Age, Fall 2024<br>Chart 13.f.2b. University Female Enrollment Percentages by Age, Fall 2024                                   | 114<br>115 |