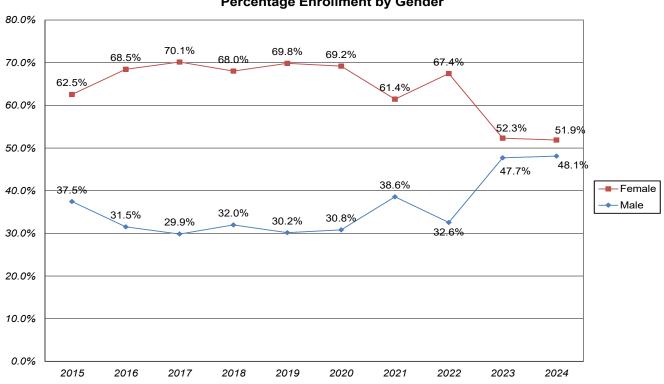

#### SECTION 2. NEW UNDERGRADUATE (UG) ENROLLMENT PROFILE (CONTINUED)

| Chart 2.a.2b. CON/COMM FTIC Students - Percentage Enrollment by Gender<br>Chart 2.a.2c. CON/COMM FTIC Students - Percentage Enrollment by Under-Represented (U-R) Status | 17<br>17 |
|--------------------------------------------------------------------------------------------------------------------------------------------------------------------------|----------|
| Table 2.A.3. First-Time-In-College (FTIC) Students - Social Sciences and Education Enrollment by Gender,<br>by Race/Ethnicity                                            | 18       |
| Chart 2.a.3a. SSE FTIC Students - Total Enrollment                                                                                                                       | 18       |
| Chart 2.a.3b. SSE FTIC Students - Percentage Enrollment by Gender                                                                                                        | 19       |
| Chart 2.a.3c. SSE FTIC Students - Percentage Enrollment by Under-Represented (U-R) Status                                                                                | 19       |
| Table 2.A.4. First-Time-In-College (FTIC) Students - Management and Leadership Enrollment by Gender,by Race/Ethnicity                                                    | 20       |
| Chart 2.a.4a. M/L FTIC Students - Total Enrollment                                                                                                                       | 20       |
| Chart 2.a.4b. M/L FTIC Students - Percentage Enrollment by Gender                                                                                                        | 21       |
| Chart 2.a.4c. M/L FTIC Students - Percentage Enrollment by Under-Represented (U-R) Status                                                                                | 21       |
| Table 2.A.5. First-Time-In-College (FTIC) Students - Humanities Enrollment by Gender, by Race/Ethnicity                                                                  | 22       |
| Chart 2.a.5a. Humanities FTIC Students - Total Enrollment                                                                                                                | 22       |
| Chart 2.a.5b. Humanities FTIC Students - Percentage Enrollment by Gender                                                                                                 | 23       |
| Chart 2.a.5c. Humanities FTIC Students - Percentage Enrollment by Under-Represented (U-R) Status                                                                         | 23       |
| Table 2.B. New Transfer Students - Enrollment by Gender, by Race/Ethnicity                                                                                               | 24       |
| Chart 2.b.1. New Transfer Students - Total Enrollment                                                                                                                    | 24       |
| Chart 2.b.2. New Transfer Students - Percentage Enrollment by Gender                                                                                                     | 25       |
| Chart 2.b.3. New Transfer Students - Percentage Enrollment by Under-Represented (U-R) Status                                                                             | 25       |
| Table 2.C. FTIC and Transfer Students Enrollment Profile by Major, Fall 2024                                                                                             | 26       |
| Chart 2.c.1. Top 10 FTIC and Transfer Students Enrollments by Academic Department, Fall 2024                                                                             | 29       |
| Table 2.D. First-Time-In-College (FTIC) Students Religious Affiliation                                                                                                   | 30       |
| Table 2.E. New Transfer Students Religious Affiliation                                                                                                                   | 30       |
| SECTION 3. NEW UNDERGRADUATE (UG) ACADEMIC QUALITY PROFILE                                                                                                               |          |
| Table 3.A.1. First-Time-In-College (FTIC) Students - Academic Quality<br>Average High School GPA, ACT Composite, SAT Evidence-Based Reading and Writing, SAT Math        | 31       |
| Chart 3.a.1a. FTIC Students - Average High School GPA<br>Chart 3.a.1b. FTIC Students - Average ACT Composite Score                                                       | 31<br>31 |
| Table 3.A.2. Transfer Students - Academic Quality         Average College GPA, ACT Composite, SAT Evidence-Based Reading and Writing, SAT Math                           | 32       |
| Chart 3.a.2a. Transfer Students - Average College GPA<br>Chart 3.a.2b. Transfer Students - Average ACT Composite Score                                                   | 32<br>32 |