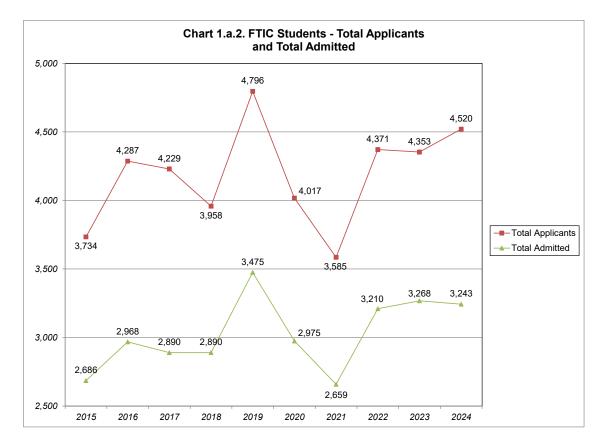

#### SECTION 1. NEW UNDERGRADUATE (UG) ADMISSIONS PROFILE

| Table 1.A. First-Time-In-College (FTIC) Students - Inquiries, Conversion, Acceptance, and Yield Rates,<br>Fall 2015 to 2024                                                                                                                                            | 1                |
|------------------------------------------------------------------------------------------------------------------------------------------------------------------------------------------------------------------------------------------------------------------------|------------------|
| Chart 1.a.1. FTIC Students - Total Inquiries<br>Chart 1.a.2. FTIC Students - Total Applicants and Total Admitted<br>Chart 1.a.3. FTIC Students - Total Enrolled<br>Chart 1.a.4. FTIC Students - Overall Conversion Rate, Overall Admission Rate,and Overall Yield Rate | 2<br>2<br>3<br>3 |
| Table 1.B. New Transfer Students - Inquiries, Conversion, Acceptance, and Yield Rates, Fall 2015 to 2024                                                                                                                                                               | 4                |
| Chart 1.b.1. New Transfer Students - Total Inquiries, Total Applicants, Total Admitted, and Total Enrolled<br>Chart 1.b.2. New Transfer Students - Overall Conversion Rate, Overall Admission Rate,<br>and Overall Yield Rate                                          | 5<br>5           |
| Table 1.C. First-Time-In College (FTIC) Students - University Initial Sources of Contact                                                                                                                                                                               | 6                |
| Table 1.C.1. FTIC Students - Natural Sciences, Nursing, and Health Initial Sources of Contact                                                                                                                                                                          | 7                |
| Table 1.C.2. FTIC Students - Conservatory and Communication Initial Sources of Contact                                                                                                                                                                                 | 8                |
| Table 1.C.3. FTIC Students - Social Sciences and Education Initial Sources of Contact                                                                                                                                                                                  | 9                |
| Table 1.C.4. FTIC Students - Management and Leadership Initial Sources of Contact                                                                                                                                                                                      | 10               |
| Table 1.C.5. FTIC Students - Humanities Initial Sources of Contact                                                                                                                                                                                                     | 10               |
| Table 1.C.6. New Transfer Students - University Initial Sources of Contact                                                                                                                                                                                             | 11               |
| SECTION 2. NEW UNDERGRADATE (UG) ENROLLMENT PROFILE                                                                                                                                                                                                                    |                  |
| Table 2.A. First-Time-In-College (FTIC) Students - Enrollment by Gender, by Race/Ethnicity                                                                                                                                                                             | 12               |
| Chart 2.a.1. FTIC Students - Total Enrollment<br>Chart 2.a.2. FTIC Students - Percentage Enrollment by Gender<br>Chart 2.a.3. FTIC Students - Percentage Enrollment by Under-Represented (U-R) Status                                                                  | 12<br>13<br>13   |
| Table 2.A.1. First-Time-In-College (FTIC) Students - Natural Sciences, Nursing, and Health Enrollment by Gender, by Race/Ethnicity                                                                                                                                     | 14               |
| Chart 2.a.1a. NSNH FTIC Students - Total Enrollment<br>Chart 2.a.1b. NSNH FTIC Students - Percentage Enrollment by Gender<br>Chart 2.a.1c. NSNH FTIC Students - Percentage Enrollment by Under-Represented (U-R) Status                                                | 14<br>15<br>15   |
| Table 2.A.2. First-Time-In-College (FTIC) Students - Conservatory and Communication Enrollment         by Gender, by Race/Ethnicity                                                                                                                                    | 16               |
| Chart 2.a.2a. CON/COMM FTIC Students - Total Enrollment                                                                                                                                                                                                                | 16               |