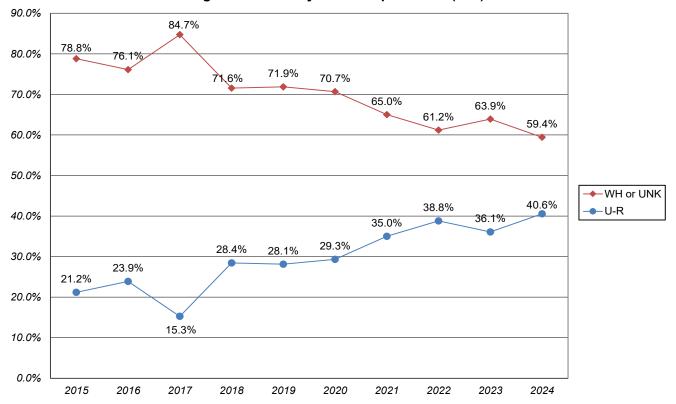

#### SECTION 2. NEW UNDERGRADUATE (UG) ENROLLMENT PROFILE (CONTINUED)

| Chart 2.a.2b. CON/COMM FTIC Students - Percentage Enrollment by Gender<br>Chart 2.a.2c. CON/COMM FTIC Students - Percentage Enrollment by Under-Represented (U-R) Status | 17<br>17 |
|--------------------------------------------------------------------------------------------------------------------------------------------------------------------------|----------|
| Table 2.A.3. First-Time-In-College (FTIC) Students - Social Sciences and Education Enrollment by Gender,<br>by Race/Ethnicity                                            | 18       |
| Chart 2.a.3a. SSE FTIC Students - Total Enrollment                                                                                                                       | 18       |
| Chart 2.a.3b. SSE FTIC Students - Percentage Enrollment by Gender                                                                                                        | 19       |
| Chart 2.a.3c. SSE FTIC Students - Percentage Enrollment by Under-Represented (U-R) Status                                                                                | 19       |
| Table 2.A.4. First-Time-In-College (FTIC) Students - Management and Leadership Enrollment by Gender,by Race/Ethnicity                                                    | 20       |
| Chart 2.a.4a. M/L FTIC Students - Total Enrollment                                                                                                                       | 20       |
| Chart 2.a.4b. M/L FTIC Students - Percentage Enrollment by Gender                                                                                                        | 21       |
| Chart 2.a.4c. M/L FTIC Students - Percentage Enrollment by Under-Represented (U-R) Status                                                                                | 21       |
| Table 2.A.5. First-Time-In-College (FTIC) Students - Humanities Enrollment by Gender, by Race/Ethnicity                                                                  | 22       |
| Chart 2.a.5a. Humanities FTIC Students - Total Enrollment                                                                                                                | 22       |
| Chart 2.a.5b. Humanities FTIC Students - Percentage Enrollment by Gender                                                                                                 | 23       |
| Chart 2.a.5c. Humanities FTIC Students - Percentage Enrollment by Under-Represented (U-R) Status                                                                         | 23       |
| Table 2.B. New Transfer Students - Enrollment by Gender, by Race/Ethnicity                                                                                               | 24       |
| Chart 2.b.1. New Transfer Students - Total Enrollment                                                                                                                    | 24       |
| Chart 2.b.2. New Transfer Students - Percentage Enrollment by Gender                                                                                                     | 25       |
| Chart 2.b.3. New Transfer Students - Percentage Enrollment by Under-Represented (U-R) Status                                                                             | 25       |
| Table 2.C. FTIC and Transfer Students Enrollment Profile by Major, Fall 2024                                                                                             | 26       |
| Chart 2.c.1. Top 10 FTIC and Transfer Students Enrollments by Academic Department, Fall 2024                                                                             | 29       |
| Table 2.D. First-Time-In-College (FTIC) Students Religious Affiliation                                                                                                   | 30       |
| Table 2.E. New Transfer Students Religious Affiliation                                                                                                                   | 30       |
| SECTION 3. NEW UNDERGRADUATE (UG) ACADEMIC QUALITY PROFILE                                                                                                               |          |
| Table 3.A.1. First-Time-In-College (FTIC) Students - Academic Quality<br>Average High School GPA, ACT Composite, SAT Evidence-Based Reading and Writing, SAT Math        | 31       |
| Chart 3.a.1a. FTIC Students - Average High School GPA<br>Chart 3.a.1b. FTIC Students - Average ACT Composite Score                                                       | 31<br>31 |
| Table 3.A.2. Transfer Students - Academic Quality         Average College GPA, ACT Composite, SAT Evidence-Based Reading and Writing, SAT Math                           | 32       |
| Chart 3.a.2a. Transfer Students - Average College GPA<br>Chart 3.a.2b. Transfer Students - Average ACT Composite Score                                                   | 32<br>32 |