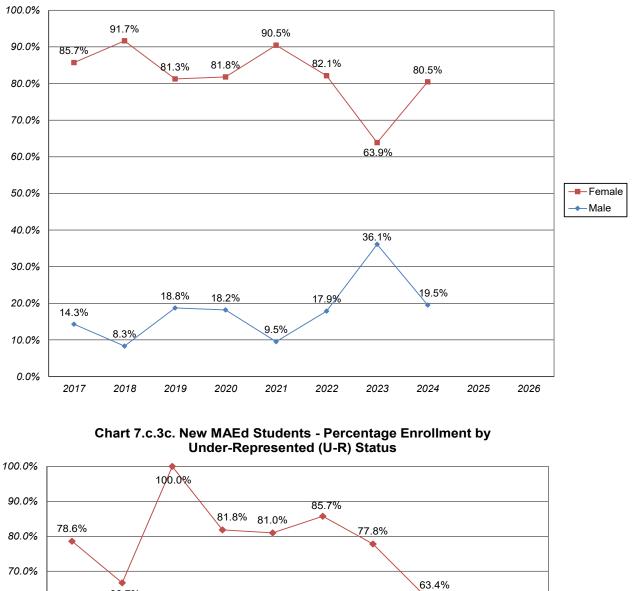

### SECTION 7. NEW GRADUATE ADMISSIONS AND ENROLLMENT PROFILE (BEXLEY CAMPUS) (CONTINUED)

| Chart 7.c.1b. New MBA Students - Percentage Enrollment by Gender                                                                                                                                                              | 64       |
|-------------------------------------------------------------------------------------------------------------------------------------------------------------------------------------------------------------------------------|----------|
| Chart 7.c.1c. New MBA Students - Percentage Enrollment by Under-Represented (U-R) Status                                                                                                                                      | 64       |
| Table 7.C.2. New MSN Students - Enrollment by Gender, by Race/Ethnicity                                                                                                                                                       | 65       |
| Chart 7.c.2a. New MSN Students - Total Enrollment                                                                                                                                                                             | 65       |
| Chart 7.c.2b. New MSN Students - Percentage Enrollment by Gender                                                                                                                                                              | 66       |
| Chart 7.c.2c. New MSN Students - Percentage Enrollment by Under-Represented (U-R) Status                                                                                                                                      | 66       |
| Table 7.C.3. New MAEd Students - Enrollment by Gender, by Race/Ethnicity                                                                                                                                                      | 67       |
| Chart 7.c.3a. New MAEd Students - Total Enrollment                                                                                                                                                                            | 67       |
| Chart 7.c.3b. New MAEd Students - Percentage Enrollment by Gender                                                                                                                                                             | 68       |
| Chart 7.c.3c. New MAEd Students - Percentage Enrollment by Under-Represented (U-R) Status                                                                                                                                     | 68       |
| Table 7.D.1. New MBA Students Religious Affiliation                                                                                                                                                                           | 69       |
| Table 7.D.2. New MSN Students Religious Affiliation                                                                                                                                                                           | 69       |
| Table 7.D.3. New MAEd Students Religious Affiliation                                                                                                                                                                          | 70       |
| SECTION 8. NEW SEMINARY ADMISSIONS AND ENROLLMENT PROFILE                                                                                                                                                                     |          |
| Table 8.A. New Seminary Students - Inquiries, Conversion, Acceptance, and Yield Rates, Fall 2018-2027                                                                                                                         | 71       |
| Chart 8.a.1. New Seminary Students - Total Inquiries, Total Applicants, Total Admitted, and Total Enrolled<br>Chart 8.a.2. New Seminary Students - Overall Conversion Rate, Overall Admission Rate,<br>and Overall Yield Rate | 72<br>72 |
|                                                                                                                                                                                                                               |          |
| Table 8.B. New Seminary Students - Initial Sources of Contact                                                                                                                                                                 | 73       |
| Table 8.C. New Seminary Students - Enrollment by Gender, by Race/Ethnicity                                                                                                                                                    | 73       |
| Chart 8.c.1. New Seminary Students - Total Enrollment                                                                                                                                                                         | 74       |
| Chart 8.c.2. New Seminary Students - Percentage Enrollment by Gender                                                                                                                                                          | 74       |
| Chart 8.c.3. New Seminary Students - Percentage Enrollment by Under-Represented (U-R) Status                                                                                                                                  | 75       |
| Table 8.D. New Seminary Students Religious Affiliation                                                                                                                                                                        | 75       |
| SECTION 9. NEW JURIS DOCTOR (JD) ADMISSIONS AND ENROLLMENT PROFILE                                                                                                                                                            |          |
| Table 9.A. New Juris Doctor (JD) Students- Inquiries, Conversion, Acceptance, and Yield Rates, Fall 2015 to 2024                                                                                                              | 76       |
| Chart 9.a.1. New Juris Doctor (JD) Students - Total Applicants, Total Admitted, and Total Enrolled                                                                                                                            | 77       |
| Chart 9.a.2. New Juris Doctor (JD) Students - Overall Admission Rate and Overall Yield Rate                                                                                                                                   | 77       |
| Table 9.B. New Juris Doctor (JD) Students - Enrollment by Gender, by Race/Ethnicity                                                                                                                                           | 78       |
| Chart 9.b.1. New Juris Doctor (JD) Students - Total Enrollment                                                                                                                                                                | 78       |
| Chart 9.b.2. New Juris Doctor (JD) Students - Percentage Enrollment by Gender                                                                                                                                                 | 79       |
| Chart 9.b.3. New Juris Doctor (JD) Students - Percentage Enrollment by Under-Represented (U-R) Status                                                                                                                         | 79       |