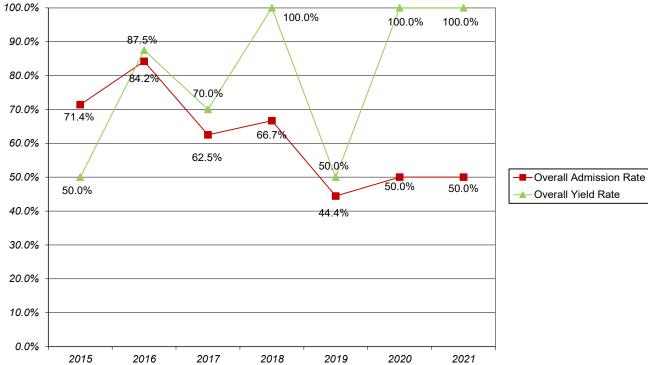

#### SECTION 9. NEW JURIS DOCTOR (JD) ADMISSIONS AND ENROLLMENT PROFILE (CONTINUED)

| Table 9.C. New Juris Doctor (JD) Students Religious Affiliation                                                                                                                                                                | 80             |
|--------------------------------------------------------------------------------------------------------------------------------------------------------------------------------------------------------------------------------|----------------|
| Table 9.D. New Juris Doctor (JD) Students - Academic Quality<br>75th Percentile, 50th Percentile, and 25th Percentile of Undergraduate GPA and LSAT Score                                                                      | 80             |
| Chart 9.d.1. New Juris Doctor (JD) Students - 75th Percentile, 50th Percentile, and 25th Percentile -<br>Undergraduate GPA                                                                                                     | 81             |
| Chart 9.d.2. New Juris Doctor (JD) Students - 75th Percentile, 50th Percentile, and 25th Percentile -<br>LSAT Score                                                                                                            | 81             |
| SECTION 10. NEW GRADUATE LAW ADMISSIONS AND ENROLLMENT PROFILE                                                                                                                                                                 |                |
| Table 10.A. New Graduate Law Students - Inquiries, Conversion, Acceptance, and Yield Rates, Fall 2015 to 2024                                                                                                                  | 82             |
| Chart 10.a.1. New Graduate Law Students - Total Applicants, Total Admitted, and Total Enrolled<br>Chart 10.a.2. New Graduate Law Students - Overall Admission Rate and Overall Yield Rate                                      | 83<br>83       |
| Table 10.B.1. New LLM Students - Enrollment by Gender, by Race/Ethnicity                                                                                                                                                       | 84             |
| Chart 10.b.1a. New LLM Students - Total Enrollment<br>Chart 10.b.1b. New LLM Students - Percentage Enrollment by Gender<br>Chart 10.b.1c. New LLM Students - Percentage Enrollment by Under-Represented (U-R) Status           | 84<br>85<br>85 |
| Table 10.B.2. New MT Students - Enrollment by Gender, by Race/Ethnicity                                                                                                                                                        | 86             |
| Chart 10.b.2a. New MT Students - Total Enrollment<br>Chart 10.b.2b. New MT Students - Percentage Enrollment by Gender<br>Chart 10.b.2c. New MT Students - Percentage Enrollment by Under-Represented (U-R) Status              | 86<br>87<br>87 |
| Table 10.C.1. New LLM Students Religious Affiliation                                                                                                                                                                           | 88             |
| Table 10.C.2. New MT Students Religious Affiliation                                                                                                                                                                            | 88             |
| SECTION 11. NEW MASTER OF LEGAL STUDIES (MLS) ADMISSIONS AND ENROLLMENT PROFIL                                                                                                                                                 | LE             |
| Table 11.A. New Master of Legal Studies (MLS) Students - Inquiries, Conversion, Acceptance, and Yield Rates,<br>Fall 2019 to 2028                                                                                              | 89             |
| Chart 11.a.1. New Master of Legal Studies (MLS) Students - Total Applicants, Total Admitted,<br>and Total Enrolled<br>Chart 11.a.2. New Master of Legal Studies (MLS) Students - Overall Admission Rate and Overall Yield Rate | 90<br>90       |
| Table 11.B. New Master of Legal Studies (MLS) Students - Enrollment by Gender, by Race/Ethnicity                                                                                                                               | 91             |
| Chart 11.b.1. New Master of Legal Studies (MLS) Students - Total Enrollment<br>Chart 11.b.2. New Master of Legal Studies (MLS) Students - Percentage Enrollment by Gender                                                      | 91<br>92       |
| Chart 11.b.3. New Master of Legal Studies (MLS) Students - Percentage Enrollment by Under-Represented (U-R) Status                                                                                                             | 92             |
| Table 11.C. New Master of Legal Studies (MLS) Students Religious Affiliation                                                                                                                                                   | 93             |