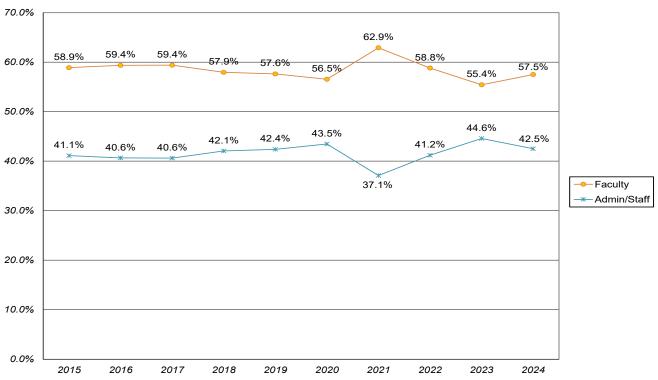

# Human Resources:

|             | 2020 | 2021 | 2022 | 2023 | 2024 |
|-------------|------|------|------|------|------|
| Total       | 612  | 655  | 648  | 608  | 567  |
| Admin/Staff | 266  | 243  | 267  | 271  | 241  |
| Faculty     | 346  | 412  | 381  | 337  | 326  |
| Female      | 330  | 368  | 356  | 330  | 303  |
| Male        | 282  | 287  | 292  | 278  | 264  |
| Full-Time   | 392  | 371  | 397  | 375  | 343  |
| Part-Time   | 220  | 284  | 251  | 233  | 224  |
| Under-Rep.* | 71   | 87   | 84   | 82   | 11   |
| Not U-R     | 541  | 568  | 564  | 526  | 490  |