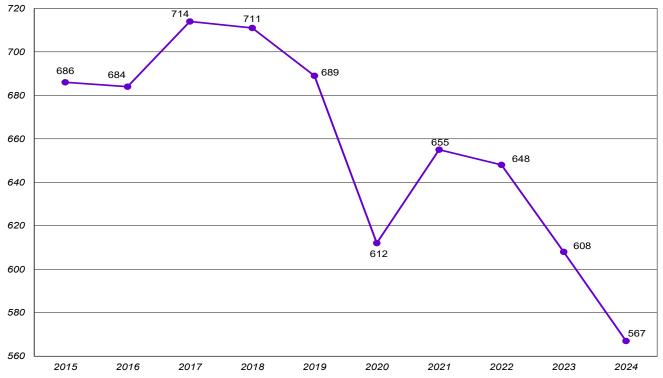

# Human Resources:

|             | 2020 | 2021 | 2022 | 2023 | 2024 |
|-------------|------|------|------|------|------|
| Total       | 612  | 655  | 648  | 608  | 567  |
| Admin/Staff | 266  | 243  | 267  | 271  | 241  |
| Faculty     | 346  | 412  | 381  | 337  | 326  |
| Female      | 330  | 368  | 356  | 330  | 303  |
| Male        | 282  | 287  | 292  | 278  | 264  |
| Full-Time   | 392  | 371  | 397  | 375  | 343  |
| Part-Time   | 220  | 284  | 251  | 233  | 224  |
| Under-Rep.* | 71   | 87   | 84   | 82   | 11   |
| Not U-R     | 541  | 568  | 564  | 526  | 490  |