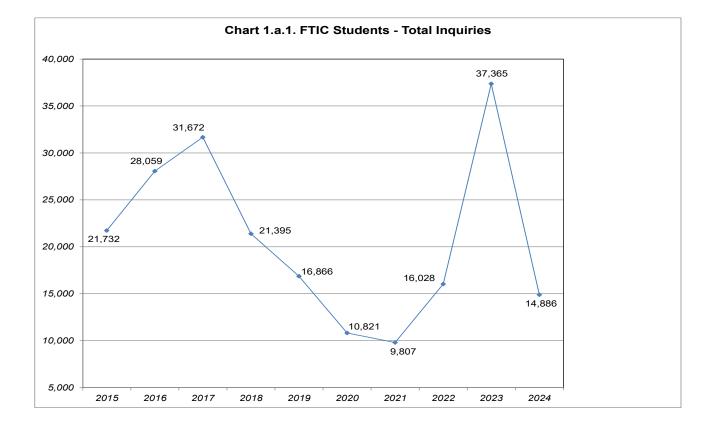

#### SECTION 1. NEW UNDERGRADUATE (UG) ADMISSIONS PROFILE

| Table 1.A. First-Time-In-College (FTIC) Students - Inquiries, Conversion, Acceptance, and Yield Rates,<br>Fall 2015 to 2024                                                                                                                                            | 1                |
|------------------------------------------------------------------------------------------------------------------------------------------------------------------------------------------------------------------------------------------------------------------------|------------------|
| Chart 1.a.1. FTIC Students - Total Inquiries<br>Chart 1.a.2. FTIC Students - Total Applicants and Total Admitted<br>Chart 1.a.3. FTIC Students - Total Enrolled<br>Chart 1.a.4. FTIC Students - Overall Conversion Rate, Overall Admission Rate,and Overall Yield Rate | 2<br>2<br>3<br>3 |
| Table 1.B. New Transfer Students - Inquiries, Conversion, Acceptance, and Yield Rates, Fall 2015 to 2024                                                                                                                                                               | 4                |
| Chart 1.b.1. New Transfer Students - Total Inquiries, Total Applicants, Total Admitted, and Total Enrolled<br>Chart 1.b.2. New Transfer Students - Overall Conversion Rate, Overall Admission Rate,<br>and Overall Yield Rate                                          | 5<br>5           |
| Table 1.C. First-Time-In College (FTIC) Students - University Initial Sources of Contact                                                                                                                                                                               | 6                |
| Table 1.C.1. FTIC Students - Natural Sciences, Nursing, and Health Initial Sources of Contact                                                                                                                                                                          | 7                |
| Table 1.C.2. FTIC Students - Conservatory and Communication Initial Sources of Contact                                                                                                                                                                                 | 8                |
| Table 1.C.3. FTIC Students - Social Sciences and Education Initial Sources of Contact                                                                                                                                                                                  | 9                |
| Table 1.C.4. FTIC Students - Management and Leadership Initial Sources of Contact                                                                                                                                                                                      | 10               |
| Table 1.C.5. FTIC Students - Humanities Initial Sources of Contact                                                                                                                                                                                                     | 10               |
| Table 1.C.6. New Transfer Students - University Initial Sources of Contact                                                                                                                                                                                             | 11               |
| SECTION 2. NEW UNDERGRADATE (UG) ENROLLMENT PROFILE                                                                                                                                                                                                                    |                  |
| Table 2.A. First-Time-In-College (FTIC) Students - Enrollment by Gender, by Race/Ethnicity                                                                                                                                                                             | 12               |
| Chart 2.a.1. FTIC Students - Total Enrollment<br>Chart 2.a.2. FTIC Students - Percentage Enrollment by Gender<br>Chart 2.a.3. FTIC Students - Percentage Enrollment by Under-Represented (U-R) Status                                                                  | 12<br>13<br>13   |
| Table 2.A.1. First-Time-In-College (FTIC) Students - Natural Sciences, Nursing, and Health Enrollment by Gender, by Race/Ethnicity                                                                                                                                     | 14               |
| Chart 2.a.1a. NSNH FTIC Students - Total Enrollment<br>Chart 2.a.1b. NSNH FTIC Students - Percentage Enrollment by Gender<br>Chart 2.a.1c. NSNH FTIC Students - Percentage Enrollment by Under-Represented (U-R) Status                                                | 14<br>15<br>15   |
| Table 2.A.2. First-Time-In-College (FTIC) Students - Conservatory and Communication Enrollment         by Gender, by Race/Ethnicity                                                                                                                                    | 16               |
| Chart 2.a.2a. CON/COMM FTIC Students - Total Enrollment                                                                                                                                                                                                                | 16               |