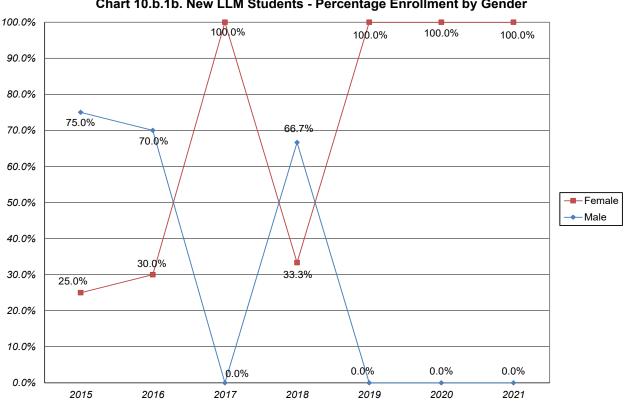

#### SECTION 9. NEW JURIS DOCTOR (JD) ADMISSIONS AND ENROLLMENT PROFILE (CONTINUED)

| Table 9.C. New Juris Doctor (JD) Students Religious Affiliation                                                                                                                                                                | 80             |
|--------------------------------------------------------------------------------------------------------------------------------------------------------------------------------------------------------------------------------|----------------|
| Table 9.D. New Juris Doctor (JD) Students - Academic Quality<br>75th Percentile, 50th Percentile, and 25th Percentile of Undergraduate GPA and LSAT Score                                                                      | 80             |
| Chart 9.d.1. New Juris Doctor (JD) Students - 75th Percentile, 50th Percentile, and 25th Percentile -<br>Undergraduate GPA                                                                                                     | 81             |
| Chart 9.d.2. New Juris Doctor (JD) Students - 75th Percentile, 50th Percentile, and 25th Percentile -<br>LSAT Score                                                                                                            | 81             |
| SECTION 10. NEW GRADUATE LAW ADMISSIONS AND ENROLLMENT PROFILE                                                                                                                                                                 |                |
| Table 10.A. New Graduate Law Students - Inquiries, Conversion, Acceptance, and Yield Rates, Fall 2015 to 2024                                                                                                                  | 82             |
| Chart 10.a.1. New Graduate Law Students - Total Applicants, Total Admitted, and Total Enrolled<br>Chart 10.a.2. New Graduate Law Students - Overall Admission Rate and Overall Yield Rate                                      | 83<br>83       |
| Table 10.B.1. New LLM Students - Enrollment by Gender, by Race/Ethnicity                                                                                                                                                       | 84             |
| Chart 10.b.1a. New LLM Students - Total Enrollment<br>Chart 10.b.1b. New LLM Students - Percentage Enrollment by Gender<br>Chart 10.b.1c. New LLM Students - Percentage Enrollment by Under-Represented (U-R) Status           | 84<br>85<br>85 |
| Table 10.B.2. New MT Students - Enrollment by Gender, by Race/Ethnicity                                                                                                                                                        | 86             |
| Chart 10.b.2a. New MT Students - Total Enrollment<br>Chart 10.b.2b. New MT Students - Percentage Enrollment by Gender<br>Chart 10.b.2c. New MT Students - Percentage Enrollment by Under-Represented (U-R) Status              | 86<br>87<br>87 |
| Table 10.C.1. New LLM Students Religious Affiliation                                                                                                                                                                           | 88             |
| Table 10.C.2. New MT Students Religious Affiliation                                                                                                                                                                            | 88             |
| SECTION 11. NEW MASTER OF LEGAL STUDIES (MLS) ADMISSIONS AND ENROLLMENT PROFIL                                                                                                                                                 | LE             |
| Table 11.A. New Master of Legal Studies (MLS) Students - Inquiries, Conversion, Acceptance, and Yield Rates,<br>Fall 2019 to 2028                                                                                              | 89             |
| Chart 11.a.1. New Master of Legal Studies (MLS) Students - Total Applicants, Total Admitted,<br>and Total Enrolled<br>Chart 11.a.2. New Master of Legal Studies (MLS) Students - Overall Admission Rate and Overall Yield Rate | 90<br>90       |
| Table 11.B. New Master of Legal Studies (MLS) Students - Enrollment by Gender, by Race/Ethnicity                                                                                                                               | 91             |
| Chart 11.b.1. New Master of Legal Studies (MLS) Students - Total Enrollment<br>Chart 11.b.2. New Master of Legal Studies (MLS) Students - Percentage Enrollment by Gender                                                      | 91<br>92       |
| Chart 11.b.3. New Master of Legal Studies (MLS) Students - Percentage Enrollment by Under-Represented (U-R) Status                                                                                                             | 92             |
| Table 11.C. New Master of Legal Studies (MLS) Students Religious Affiliation                                                                                                                                                   | 93             |