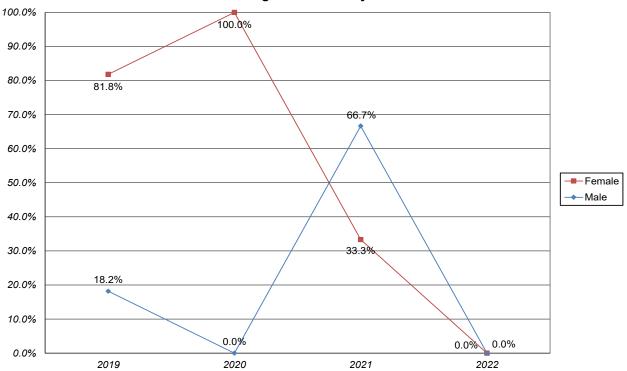

#### SECTION 12. NEW PARALEGAL CERTIFICATE ADMISSIONS AND ENROLLMENT PROFILE

| Table 12.A. New Paralegal Certificate Students - Inquiries, Conversion, Acceptance, and Yield Rates,<br>Fall 2014 to 2023                                                                                   | 94         |
|-------------------------------------------------------------------------------------------------------------------------------------------------------------------------------------------------------------|------------|
| Chart 12.a.1. New Paralegal Certificate Students - Total Applicants, Total Admitted, and Total Enrolled<br>Chart 12.a.2. New Paralegal Certificate Students - Overall Admission Rate and Overall Yield Rate | 95<br>95   |
| Table 12.B. New Paralegal Certificate Students - Enrollment by Gender, by Race/Ethnicity                                                                                                                    | 96         |
| Chart 12.b.1. New Paralegal Certificate Students - Total Enrollment                                                                                                                                         | 96         |
| Chart 12.b.2. New Paralegal Certificate Students - Percentage Enrollment by Gender                                                                                                                          | 97         |
| Chart 12.b.3. New Paralegal Certificate Students - Percentage Enrollment by Under-Represented (U-R) Status                                                                                                  | 97         |
| Table 12.C. New Paralegal Certificate Students Religious Affiliation                                                                                                                                        | 98         |
| SECTION 13. UNIVERSITY ENROLLMENT PROFILE                                                                                                                                                                   |            |
| Table 13.A.1. Capital University 10-Year Headcount Enrollment Profile, Fall 2015 to Fall 2024                                                                                                               | 99         |
| Table 13.A.2. Capital University 10-Year FTE Enrollment Profile, Fall 2015 to Fall 2024                                                                                                                     | 100        |
| Chart 13.a.1. Capital University 10-Year Enrollment - Headcount and FTE, Fall 2015 to Fall 2024                                                                                                             | 101        |
| Chart 13.a.2. Undergraduate Headcount Enrollment, Fall 2015 to Fall 2024                                                                                                                                    | 101        |
| Chart 13.a.3. Adult Undergraduate Headcount Enrollment, Fall 2015 to Fall 2024                                                                                                                              | 101        |
| Chart 13.a.4. Graduate Students-Bexley Campus Headcount Enrollment, Fall 2015 to Fall 2024                                                                                                                  | 102        |
| Chart 13.a.5. Law School Headcount Enrollment, Fall 2015 to Fall 2024                                                                                                                                       | 103        |
| Chart 13.a.6. Capital University Undergraduate Enrollment Profile by School, Fall 2021 to Fall 2024                                                                                                         | 103        |
| Chart 13.a.7. Capital University 10-year Headcount Enrollment of Continuing UG Students -<br>Spring to Fall - 2015 to 2024                                                                                  | 104        |
| Table 13.B.1. Undergraduate Enrollment Profile by School and by Class Level, Fall 2024                                                                                                                      | 105        |
| Table 13.B.2. ACE Undergraduate Enrollment Profile by School and by Class Level, Fall 2024                                                                                                                  | 106        |
| Table 13.B.3. Total University Undergraduate Enrollment Profile by School and by Class Level, Fall 2024                                                                                                     | 107        |
| Table 13.C. Graduate and Professional Enrollment Profile by Program, Fall 2024                                                                                                                              | 108        |
| Table 13.D. Total University Enrollment Profile, Fall 2024                                                                                                                                                  | 108        |
| Table 13.E. University Enrollment Profile by Major/Program, Fall 2024                                                                                                                                       | 109        |
| Chart 13.e.1. Top 10 University Enrollments by Academic Department, Fall 2024                                                                                                                               | 112        |
| Table 13.F.1. University Enrollment Profile by Academic Level and Age, Fall 2024                                                                                                                            | 112        |
| Chart 13.f.1a. University Enrollment Percentages by Academic Level and Age, Fall 2024<br>Chart 13.f.1b. University Enrollment Percentages by Age, Fall 2024                                                 | 113<br>113 |
| Table 13.F.2. University Female Enrollment Profile by Academic Level and Age, Fall 2024                                                                                                                     | 114        |
| Chart 13.f.2a. University Female Enrollment Percentages by Academic Level and Age, Fall 2024<br>Chart 13.f.2b. University Female Enrollment Percentages by Age, Fall 2024                                   | 114<br>115 |