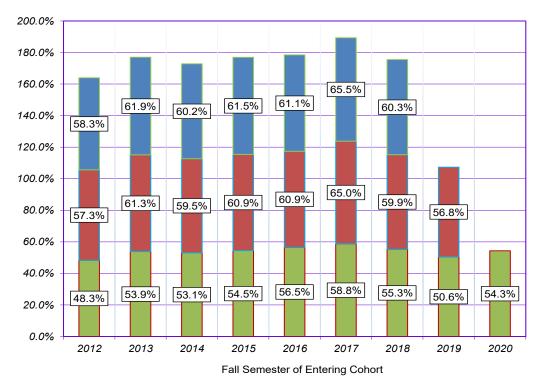

# **Retention and Graduation Rates:**

| 2012 |       |       | 20.07 |
|------|-------|-------|-------|
| 2013 |       |       | 61.9% |
| 2014 |       | 76.1% | 60.2% |
| 2015 | 89.9% | 74.9% | 61.59 |
| 2016 | 92.2% | 78.0% | 61.19 |
| 2017 | 89.9% | 78.4% | 65.59 |
| 2018 | 90.3% | 77.7% | 60.3% |
| 2019 | 89.7% | 74.5% |       |
| 2020 | 89.8% | 79.1% |       |
| 2021 | 88.0% | 78.2% |       |
| 2022 | 90.7% | 73.6% |       |
| 2023 | 92.5% | 75.5% |       |
| 2024 | 86.8% |       |       |