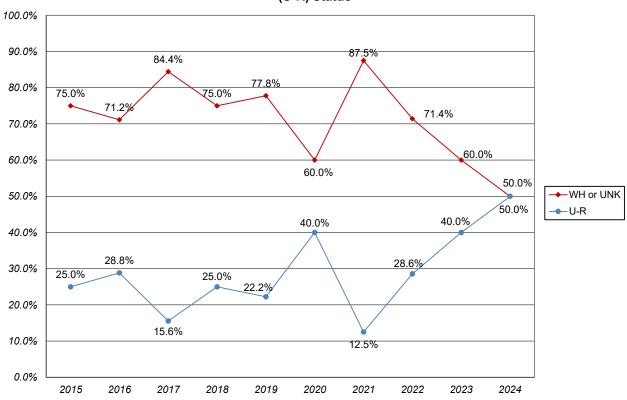

### SECTION 5. NEW ADULT AND CONTINUING EDUCATION (ACE) ADMISSIONS AND ENROLLMENT PROFILE

| Table 5.A. New Adult and Continuing Education (ACE) Students - Inquiries, Conversion, Acceptance,<br>and Yield Rates, Fall 2015 to 2024                                                                                       | 50             |
|-------------------------------------------------------------------------------------------------------------------------------------------------------------------------------------------------------------------------------|----------------|
| Chart 5.a.1. New ACE Students - Total Inquiries, Total Applicants, Total Admitted, and Total Enrolled<br>Chart 5.a.2. New ACE Students - Overall Conversion Rate, Overall Admission Rate, and Overall Yield Rate              | 51<br>51       |
| Table 5.B. New ACE Students - University Initial Sources of Contact                                                                                                                                                           | 52             |
| Table 5.C. New ACE Students - Enrollment by Gender, by Race/Ethnicity                                                                                                                                                         | 52             |
| Chart 5.c.1. New ACE Students - Total Enrollment<br>Chart 5.c.2. New ACE Students - Percentage Enrollment by Gender<br>Chart 5.c.3. New ACE Students - Percentage Enrollment by Under-Represented (U-R) Status                | 53<br>53<br>54 |
| Table 5.D. New ACE Students Religious Affiliation                                                                                                                                                                             | 54             |
| SECTION 6. NEW ACCELERATED BACHELOR OF SCIENCE IN NURSING (ABSN) ADMISSIONS<br>AND ENROLLMENT PROFILE                                                                                                                         |                |
| Table 6.A. New ABSN Students - Inquiries, Conversion, Acceptance, and Yield Rates, Fall 2015 to 2024                                                                                                                          | 55             |
| Chart 6.a.1. New ABSN Students - Total Inquiries, Total Applicants, Total Admitted, and Total Enrolled<br>Chart 6.a.2. New ABSN Students - Overall Conversion Rate, Overall Admission Rate, and Overall Yield Rate            | 56<br>56       |
| Table 6.B. New ABSN Students - Initial Sources of Contact                                                                                                                                                                     | 57             |
| Table 6.C. New ABSN Students - Enrollment by Gender, by Race/Ethnicity                                                                                                                                                        | 57             |
| Chart 6.c.1. New ABSN Students - Total Enrollment<br>Chart 6.c.2. New ABSN Students - Percentage Enrollment by Gender<br>Chart 6.c.3. New ABSN Students - Percentage Enrollment by Under-Represented (U-R) Status             | 58<br>58<br>59 |
| Table 6.D. New ABSN Students Religious Affiliation                                                                                                                                                                            | 59             |
| SECTION 7. NEW GRADUATE ADMISSIONS AND ENROLLMENT PROFILE (BEXLEY CAMPUS)                                                                                                                                                     |                |
| Table 7.A. New Graduate Students - Inquiries, Conversion, Acceptance, and Yield Rates, Fall 2015 to 2024                                                                                                                      | 60             |
| Chart 7.a.1. New Graduate Students - Total Inquiries, Total Applicants, Total Admitted, and Total Enrolled<br>Chart 7.a.2. New Graduate Students - Overall Conversion Rate, Overall Admission Rate,<br>and Overall Yield Rate | 61<br>61       |
| Table 7.B.1. New MBA Students - Initial Sources of Contact                                                                                                                                                                    | 62             |
| Table 7.B.2. New MSN Students - Initial Sources of Contact                                                                                                                                                                    | 62             |
| Table 7.B.3. New MAEd Students - Initial Sources of Contact                                                                                                                                                                   | 62             |
| Table 7.C.1. New MBA Students - Enrollment by Gender, by Race/Ethnicity                                                                                                                                                       | 63             |
| Chart 7.c.1a. New MBA Students - Total Enrollment                                                                                                                                                                             | 63             |