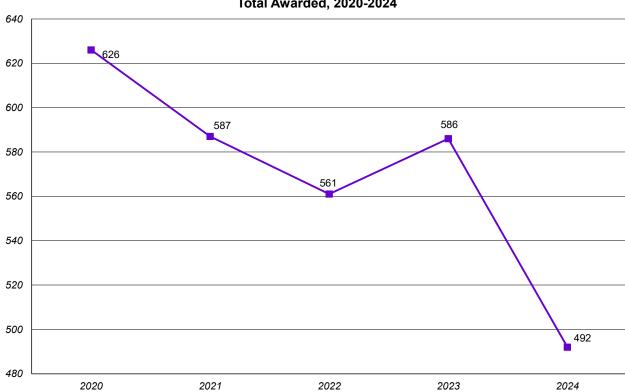

#### SECTION 16. UNIVERSITY STUDENT OUTCOMES PROFILE (CONTINUED)

| Chart 16.a.1. Top 10 University Degrees and Certificates Awarded by Academic Department, 2020-2024                                                                                                          | 152 |
|-------------------------------------------------------------------------------------------------------------------------------------------------------------------------------------------------------------|-----|
| Table 16.A.2. Total University Degrees and Certificates Awarded - Gender and Race/Ethnicity                                                                                                                 | 153 |
| Chart 16.a.2a. Total University Degrees and Certificates Awarded, 2020-2024<br>Chart 16.a.2b. Total University Degrees and Certificates Awarded - Percentage Awarded by                                     | 153 |
| Gender, 2020-2024<br>Chart 16.a.2c. Total University Degrees and Certificates Awarded - Percentage Awarded by                                                                                               | 154 |
| Under-Represented (U-R) Status, 2020-2024                                                                                                                                                                   | 154 |
| Table 16.B. Undergraduate Degree Recipients - Gender and Race/Ethnicity                                                                                                                                     | 155 |
| Chart 16.b.1. Undergraduate Degree Recipients - Total Awarded, 2020-2024                                                                                                                                    | 155 |
| Chart 16.b.2. Undergraduate Degree Recipients - Percentage Awarded by Gender, 2020-2024<br>Chart 16.b.3. Undergraduate Degree Recipients - Percentage Awarded by Under-Represented                          | 156 |
| (U-R) Status, 2020-2024                                                                                                                                                                                     | 156 |
| Table 16.C. Postbaccalaureate Certificate and Graduate Degree Recipients - Gender and Race/Ethnicity                                                                                                        | 157 |
| Chart 16.c.1. Postbaccalaureate Certificate and Graduate Degree Recipients - Total Awarded, 2020-2024<br>Chart 16.c.2. Postbaccalaureate Certificate and Graduate Degree Recipients - Percentage Awarded by | 157 |
| Gender, 2020-2024<br>Chart 16.c.3. Postbaccalaureate Certificate and Graduate Degree Recipients - Percentage Awarded by                                                                                     | 158 |
| Under-Represented (U-R) Status, 2020-2024                                                                                                                                                                   | 158 |
| Table 16.D. Doctor's Degree - Professional Practice Recipients - Gender and Race/Ethnicity                                                                                                                  | 159 |
| Chart 16.d.1. Doctor's Degree - Professional Practice Recipients - Total Awarded, 2020-2024<br>Chart 16.d.2. Doctor's Degree - Professional Practice Recipients - Percentage Awarded by                     | 159 |
| Gender, 2020-2024<br>Chart 16.d.3. Doctor's Degree - Professional Practice Recipients - Percentage Awarded by                                                                                               | 160 |
| Under-Represented (U-R) Status, 2020-2024                                                                                                                                                                   | 160 |
| Table 16.E. Capital University - Professional Examination Passage Rates                                                                                                                                     | 161 |
| Table 16.F. Trinity Lutheran Seminary Statement of Educational Effectiveness                                                                                                                                | 162 |
| SECTION 17. UNIVERSITY ALUMNI RESIDENCE PROFILE                                                                                                                                                             |     |
| Table 17.A. University Alumni by Ohio County, 2024                                                                                                                                                          | 163 |
| Chart 17.a.1. University Alumni - Top 10 Populations by Ohio County, 2024                                                                                                                                   | 163 |
| Table 17.B. University Alumni by State, 2024                                                                                                                                                                | 164 |
| Chart 17.b.1. University Alumni - Top 10 Populations by State, 2024                                                                                                                                         | 165 |
| Table 17.C. University Alumni by Country, 2024                                                                                                                                                              | 166 |
| Chart 17.c.1. University Alumni - Top 5 Populations by Country Other Than the U.S., 2024                                                                                                                    | 167 |
|                                                                                                                                                                                                             |     |