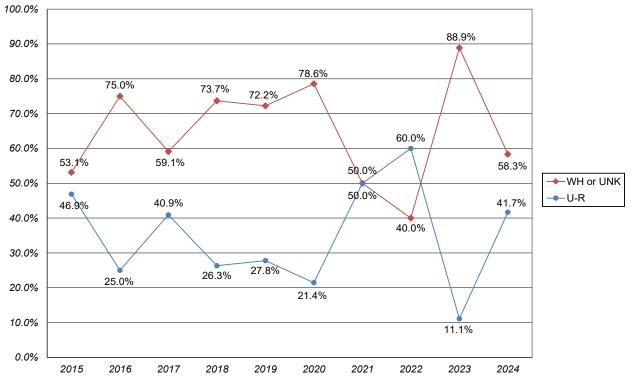

#### SECTION 2. NEW UNDERGRADUATE (UG) ENROLLMENT PROFILE (CONTINUED)

| Chart 2.a.2b. CON/COMM FTIC Students - Percentage Enrollment by Gender<br>Chart 2.a.2c. CON/COMM FTIC Students - Percentage Enrollment by Under-Represented (U-R) Status | 17<br>17 |
|--------------------------------------------------------------------------------------------------------------------------------------------------------------------------|----------|
| Table 2.A.3. First-Time-In-College (FTIC) Students - Social Sciences and Education Enrollment by Gender,<br>by Race/Ethnicity                                            | 18       |
| Chart 2.a.3a. SSE FTIC Students - Total Enrollment                                                                                                                       | 18       |
| Chart 2.a.3b. SSE FTIC Students - Percentage Enrollment by Gender                                                                                                        | 19       |
| Chart 2.a.3c. SSE FTIC Students - Percentage Enrollment by Under-Represented (U-R) Status                                                                                | 19       |
| Table 2.A.4. First-Time-In-College (FTIC) Students - Management and Leadership Enrollment by Gender,by Race/Ethnicity                                                    | 20       |
| Chart 2.a.4a. M/L FTIC Students - Total Enrollment                                                                                                                       | 20       |
| Chart 2.a.4b. M/L FTIC Students - Percentage Enrollment by Gender                                                                                                        | 21       |
| Chart 2.a.4c. M/L FTIC Students - Percentage Enrollment by Under-Represented (U-R) Status                                                                                | 21       |
| Table 2.A.5. First-Time-In-College (FTIC) Students - Humanities Enrollment by Gender, by Race/Ethnicity                                                                  | 22       |
| Chart 2.a.5a. Humanities FTIC Students - Total Enrollment                                                                                                                | 22       |
| Chart 2.a.5b. Humanities FTIC Students - Percentage Enrollment by Gender                                                                                                 | 23       |
| Chart 2.a.5c. Humanities FTIC Students - Percentage Enrollment by Under-Represented (U-R) Status                                                                         | 23       |
| Table 2.B. New Transfer Students - Enrollment by Gender, by Race/Ethnicity                                                                                               | 24       |
| Chart 2.b.1. New Transfer Students - Total Enrollment                                                                                                                    | 24       |
| Chart 2.b.2. New Transfer Students - Percentage Enrollment by Gender                                                                                                     | 25       |
| Chart 2.b.3. New Transfer Students - Percentage Enrollment by Under-Represented (U-R) Status                                                                             | 25       |
| Table 2.C. FTIC and Transfer Students Enrollment Profile by Major, Fall 2024                                                                                             | 26       |
| Chart 2.c.1. Top 10 FTIC and Transfer Students Enrollments by Academic Department, Fall 2024                                                                             | 29       |
| Table 2.D. First-Time-In-College (FTIC) Students Religious Affiliation                                                                                                   | 30       |
| Table 2.E. New Transfer Students Religious Affiliation                                                                                                                   | 30       |
| SECTION 3. NEW UNDERGRADUATE (UG) ACADEMIC QUALITY PROFILE                                                                                                               |          |
| Table 3.A.1. First-Time-In-College (FTIC) Students - Academic Quality<br>Average High School GPA, ACT Composite, SAT Evidence-Based Reading and Writing, SAT Math        | 31       |
| Chart 3.a.1a. FTIC Students - Average High School GPA<br>Chart 3.a.1b. FTIC Students - Average ACT Composite Score                                                       | 31<br>31 |
| Table 3.A.2. Transfer Students - Academic Quality         Average College GPA, ACT Composite, SAT Evidence-Based Reading and Writing, SAT Math                           | 32       |
| Chart 3.a.2a. Transfer Students - Average College GPA<br>Chart 3.a.2b. Transfer Students - Average ACT Composite Score                                                   | 32<br>32 |