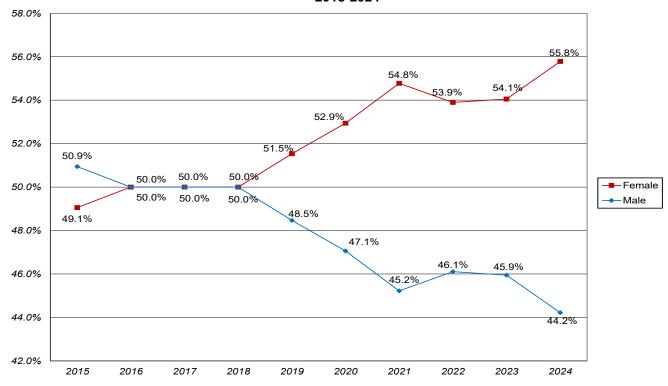

#### SECTION 1. NEW UNDERGRADUATE (UG) ADMISSIONS PROFILE

| Table 1.A. First-Time-In-College (FTIC) Students - Inquiries, Conversion, Acceptance, and Yield Rates,<br>Fall 2015 to 2024                                                                                                                                            | 1                |
|------------------------------------------------------------------------------------------------------------------------------------------------------------------------------------------------------------------------------------------------------------------------|------------------|
| Chart 1.a.1. FTIC Students - Total Inquiries<br>Chart 1.a.2. FTIC Students - Total Applicants and Total Admitted<br>Chart 1.a.3. FTIC Students - Total Enrolled<br>Chart 1.a.4. FTIC Students - Overall Conversion Rate, Overall Admission Rate,and Overall Yield Rate | 2<br>2<br>3<br>3 |
| Table 1.B. New Transfer Students - Inquiries, Conversion, Acceptance, and Yield Rates, Fall 2015 to 2024                                                                                                                                                               | 4                |
| Chart 1.b.1. New Transfer Students - Total Inquiries, Total Applicants, Total Admitted, and Total Enrolled<br>Chart 1.b.2. New Transfer Students - Overall Conversion Rate, Overall Admission Rate,<br>and Overall Yield Rate                                          | 5<br>5           |
| Table 1.C. First-Time-In College (FTIC) Students - University Initial Sources of Contact                                                                                                                                                                               | 6                |
| Table 1.C.1. FTIC Students - Natural Sciences, Nursing, and Health Initial Sources of Contact                                                                                                                                                                          | 7                |
| Table 1.C.2. FTIC Students - Conservatory and Communication Initial Sources of Contact                                                                                                                                                                                 | 8                |
| Table 1.C.3. FTIC Students - Social Sciences and Education Initial Sources of Contact                                                                                                                                                                                  | 9                |
| Table 1.C.4. FTIC Students - Management and Leadership Initial Sources of Contact                                                                                                                                                                                      | 10               |
| Table 1.C.5. FTIC Students - Humanities Initial Sources of Contact                                                                                                                                                                                                     | 10               |
| Table 1.C.6. New Transfer Students - University Initial Sources of Contact                                                                                                                                                                                             | 11               |
| SECTION 2. NEW UNDERGRADATE (UG) ENROLLMENT PROFILE                                                                                                                                                                                                                    |                  |
| Table 2.A. First-Time-In-College (FTIC) Students - Enrollment by Gender, by Race/Ethnicity                                                                                                                                                                             | 12               |
| Chart 2.a.1. FTIC Students - Total Enrollment<br>Chart 2.a.2. FTIC Students - Percentage Enrollment by Gender<br>Chart 2.a.3. FTIC Students - Percentage Enrollment by Under-Represented (U-R) Status                                                                  | 12<br>13<br>13   |
| Table 2.A.1. First-Time-In-College (FTIC) Students - Natural Sciences, Nursing, and Health Enrollment by Gender, by Race/Ethnicity                                                                                                                                     | 14               |
| Chart 2.a.1a. NSNH FTIC Students - Total Enrollment<br>Chart 2.a.1b. NSNH FTIC Students - Percentage Enrollment by Gender<br>Chart 2.a.1c. NSNH FTIC Students - Percentage Enrollment by Under-Represented (U-R) Status                                                | 14<br>15<br>15   |
| Table 2.A.2. First-Time-In-College (FTIC) Students - Conservatory and Communication Enrollment         by Gender, by Race/Ethnicity                                                                                                                                    | 16               |
| Chart 2.a.2a. CON/COMM FTIC Students - Total Enrollment                                                                                                                                                                                                                | 16               |