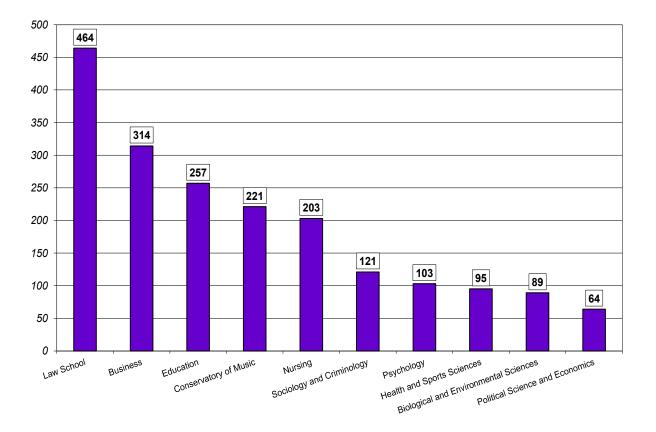

#### SECTION 12. NEW PARALEGAL CERTIFICATE ADMISSIONS AND ENROLLMENT PROFILE

| Table 12.A. New Paralegal Certificate Students - Inquiries, Conversion, Acceptance, and Yield Rates,<br>Fall 2014 to 2023                                                                                   | 94         |
|-------------------------------------------------------------------------------------------------------------------------------------------------------------------------------------------------------------|------------|
| Chart 12.a.1. New Paralegal Certificate Students - Total Applicants, Total Admitted, and Total Enrolled<br>Chart 12.a.2. New Paralegal Certificate Students - Overall Admission Rate and Overall Yield Rate | 95<br>95   |
| Table 12.B. New Paralegal Certificate Students - Enrollment by Gender, by Race/Ethnicity                                                                                                                    | 96         |
| Chart 12.b.1. New Paralegal Certificate Students - Total Enrollment                                                                                                                                         | 96         |
| Chart 12.b.2. New Paralegal Certificate Students - Percentage Enrollment by Gender                                                                                                                          | 97         |
| Chart 12.b.3. New Paralegal Certificate Students - Percentage Enrollment by Under-Represented (U-R) Status                                                                                                  | 97         |
| Table 12.C. New Paralegal Certificate Students Religious Affiliation                                                                                                                                        | 98         |
| SECTION 13. UNIVERSITY ENROLLMENT PROFILE                                                                                                                                                                   |            |
| Table 13.A.1. Capital University 10-Year Headcount Enrollment Profile, Fall 2015 to Fall 2024                                                                                                               | 99         |
| Table 13.A.2. Capital University 10-Year FTE Enrollment Profile, Fall 2015 to Fall 2024                                                                                                                     | 100        |
| Chart 13.a.1. Capital University 10-Year Enrollment - Headcount and FTE, Fall 2015 to Fall 2024                                                                                                             | 101        |
| Chart 13.a.2. Undergraduate Headcount Enrollment, Fall 2015 to Fall 2024                                                                                                                                    | 101        |
| Chart 13.a.3. Adult Undergraduate Headcount Enrollment, Fall 2015 to Fall 2024                                                                                                                              | 101        |
| Chart 13.a.4. Graduate Students-Bexley Campus Headcount Enrollment, Fall 2015 to Fall 2024                                                                                                                  | 102        |
| Chart 13.a.5. Law School Headcount Enrollment, Fall 2015 to Fall 2024                                                                                                                                       | 103        |
| Chart 13.a.6. Capital University Undergraduate Enrollment Profile by School, Fall 2021 to Fall 2024                                                                                                         | 103        |
| Chart 13.a.7. Capital University 10-year Headcount Enrollment of Continuing UG Students -<br>Spring to Fall - 2015 to 2024                                                                                  | 104        |
| Table 13.B.1. Undergraduate Enrollment Profile by School and by Class Level, Fall 2024                                                                                                                      | 105        |
| Table 13.B.2. ACE Undergraduate Enrollment Profile by School and by Class Level, Fall 2024                                                                                                                  | 106        |
| Table 13.B.3. Total University Undergraduate Enrollment Profile by School and by Class Level, Fall 2024                                                                                                     | 107        |
| Table 13.C. Graduate and Professional Enrollment Profile by Program, Fall 2024                                                                                                                              | 108        |
| Table 13.D. Total University Enrollment Profile, Fall 2024                                                                                                                                                  | 108        |
| Table 13.E. University Enrollment Profile by Major/Program, Fall 2024                                                                                                                                       | 109        |
| Chart 13.e.1. Top 10 University Enrollments by Academic Department, Fall 2024                                                                                                                               | 112        |
| Table 13.F.1. University Enrollment Profile by Academic Level and Age, Fall 2024                                                                                                                            | 112        |
| Chart 13.f.1a. University Enrollment Percentages by Academic Level and Age, Fall 2024<br>Chart 13.f.1b. University Enrollment Percentages by Age, Fall 2024                                                 | 113<br>113 |
| Table 13.F.2. University Female Enrollment Profile by Academic Level and Age, Fall 2024                                                                                                                     | 114        |
| Chart 13.f.2a. University Female Enrollment Percentages by Academic Level and Age, Fall 2024<br>Chart 13.f.2b. University Female Enrollment Percentages by Age, Fall 2024                                   | 114<br>115 |