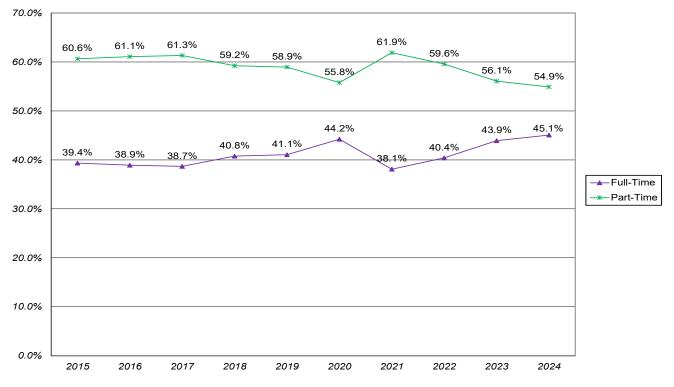

#### SECTION 2. NEW UNDERGRADUATE (UG) ENROLLMENT PROFILE (CONTINUED)

| Chart 2.a.2b. CON/COMM FTIC Students - Percentage Enrollment by Gender<br>Chart 2.a.2c. CON/COMM FTIC Students - Percentage Enrollment by Under-Represented (U-R) Status | 17<br>17 |
|--------------------------------------------------------------------------------------------------------------------------------------------------------------------------|----------|
| Table 2.A.3. First-Time-In-College (FTIC) Students - Social Sciences and Education Enrollment by Gender,<br>by Race/Ethnicity                                            | 18       |
| Chart 2.a.3a. SSE FTIC Students - Total Enrollment                                                                                                                       | 18       |
| Chart 2.a.3b. SSE FTIC Students - Percentage Enrollment by Gender                                                                                                        | 19       |
| Chart 2.a.3c. SSE FTIC Students - Percentage Enrollment by Under-Represented (U-R) Status                                                                                | 19       |
| Table 2.A.4. First-Time-In-College (FTIC) Students - Management and Leadership Enrollment by Gender,by Race/Ethnicity                                                    | 20       |
| Chart 2.a.4a. M/L FTIC Students - Total Enrollment                                                                                                                       | 20       |
| Chart 2.a.4b. M/L FTIC Students - Percentage Enrollment by Gender                                                                                                        | 21       |
| Chart 2.a.4c. M/L FTIC Students - Percentage Enrollment by Under-Represented (U-R) Status                                                                                | 21       |
| Table 2.A.5. First-Time-In-College (FTIC) Students - Humanities Enrollment by Gender, by Race/Ethnicity                                                                  | 22       |
| Chart 2.a.5a. Humanities FTIC Students - Total Enrollment                                                                                                                | 22       |
| Chart 2.a.5b. Humanities FTIC Students - Percentage Enrollment by Gender                                                                                                 | 23       |
| Chart 2.a.5c. Humanities FTIC Students - Percentage Enrollment by Under-Represented (U-R) Status                                                                         | 23       |
| Table 2.B. New Transfer Students - Enrollment by Gender, by Race/Ethnicity                                                                                               | 24       |
| Chart 2.b.1. New Transfer Students - Total Enrollment                                                                                                                    | 24       |
| Chart 2.b.2. New Transfer Students - Percentage Enrollment by Gender                                                                                                     | 25       |
| Chart 2.b.3. New Transfer Students - Percentage Enrollment by Under-Represented (U-R) Status                                                                             | 25       |
| Table 2.C. FTIC and Transfer Students Enrollment Profile by Major, Fall 2024                                                                                             | 26       |
| Chart 2.c.1. Top 10 FTIC and Transfer Students Enrollments by Academic Department, Fall 2024                                                                             | 29       |
| Table 2.D. First-Time-In-College (FTIC) Students Religious Affiliation                                                                                                   | 30       |
| Table 2.E. New Transfer Students Religious Affiliation                                                                                                                   | 30       |
| SECTION 3. NEW UNDERGRADUATE (UG) ACADEMIC QUALITY PROFILE                                                                                                               |          |
| Table 3.A.1. First-Time-In-College (FTIC) Students - Academic Quality<br>Average High School GPA, ACT Composite, SAT Evidence-Based Reading and Writing, SAT Math        | 31       |
| Chart 3.a.1a. FTIC Students - Average High School GPA<br>Chart 3.a.1b. FTIC Students - Average ACT Composite Score                                                       | 31<br>31 |
| Table 3.A.2. Transfer Students - Academic Quality         Average College GPA, ACT Composite, SAT Evidence-Based Reading and Writing, SAT Math                           | 32       |
| Chart 3.a.2a. Transfer Students - Average College GPA<br>Chart 3.a.2b. Transfer Students - Average ACT Composite Score                                                   | 32<br>32 |