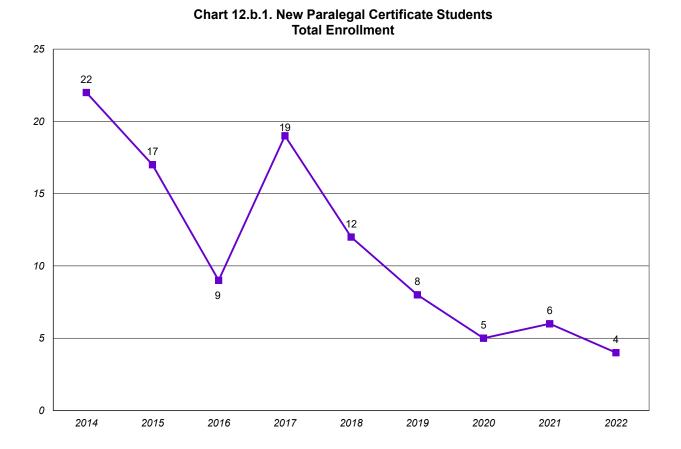

#### SECTION 12. NEW PARALEGAL CERTIFICATE ADMISSIONS AND ENROLLMENT PROFILE

| Table 12.A. New Paralegal Certificate Students - Inquiries, Conversion, Acceptance, and Yield Rates,<br>Fall 2014 to 2023                                                                                   | 94         |
|-------------------------------------------------------------------------------------------------------------------------------------------------------------------------------------------------------------|------------|
| Chart 12.a.1. New Paralegal Certificate Students - Total Applicants, Total Admitted, and Total Enrolled<br>Chart 12.a.2. New Paralegal Certificate Students - Overall Admission Rate and Overall Yield Rate | 95<br>95   |
| Table 12.B. New Paralegal Certificate Students - Enrollment by Gender, by Race/Ethnicity                                                                                                                    | 96         |
| Chart 12.b.1. New Paralegal Certificate Students - Total Enrollment                                                                                                                                         | 96         |
| Chart 12.b.2. New Paralegal Certificate Students - Percentage Enrollment by Gender                                                                                                                          | 97         |
| Chart 12.b.3. New Paralegal Certificate Students - Percentage Enrollment by Under-Represented (U-R) Status                                                                                                  | 97         |
| Table 12.C. New Paralegal Certificate Students Religious Affiliation                                                                                                                                        | 98         |
| SECTION 13. UNIVERSITY ENROLLMENT PROFILE                                                                                                                                                                   |            |
| Table 13.A.1. Capital University 10-Year Headcount Enrollment Profile, Fall 2015 to Fall 2024                                                                                                               | 99         |
| Table 13.A.2. Capital University 10-Year FTE Enrollment Profile, Fall 2015 to Fall 2024                                                                                                                     | 100        |
| Chart 13.a.1. Capital University 10-Year Enrollment - Headcount and FTE, Fall 2015 to Fall 2024                                                                                                             | 101        |
| Chart 13.a.2. Undergraduate Headcount Enrollment, Fall 2015 to Fall 2024                                                                                                                                    | 101        |
| Chart 13.a.3. Adult Undergraduate Headcount Enrollment, Fall 2015 to Fall 2024                                                                                                                              | 101        |
| Chart 13.a.4. Graduate Students-Bexley Campus Headcount Enrollment, Fall 2015 to Fall 2024                                                                                                                  | 102        |
| Chart 13.a.5. Law School Headcount Enrollment, Fall 2015 to Fall 2024                                                                                                                                       | 103        |
| Chart 13.a.6. Capital University Undergraduate Enrollment Profile by School, Fall 2021 to Fall 2024                                                                                                         | 103        |
| Chart 13.a.7. Capital University 10-year Headcount Enrollment of Continuing UG Students -<br>Spring to Fall - 2015 to 2024                                                                                  | 104        |
| Table 13.B.1. Undergraduate Enrollment Profile by School and by Class Level, Fall 2024                                                                                                                      | 105        |
| Table 13.B.2. ACE Undergraduate Enrollment Profile by School and by Class Level, Fall 2024                                                                                                                  | 106        |
| Table 13.B.3. Total University Undergraduate Enrollment Profile by School and by Class Level, Fall 2024                                                                                                     | 107        |
| Table 13.C. Graduate and Professional Enrollment Profile by Program, Fall 2024                                                                                                                              | 108        |
| Table 13.D. Total University Enrollment Profile, Fall 2024                                                                                                                                                  | 108        |
| Table 13.E. University Enrollment Profile by Major/Program, Fall 2024                                                                                                                                       | 109        |
| Chart 13.e.1. Top 10 University Enrollments by Academic Department, Fall 2024                                                                                                                               | 112        |
| Table 13.F.1. University Enrollment Profile by Academic Level and Age, Fall 2024                                                                                                                            | 112        |
| Chart 13.f.1a. University Enrollment Percentages by Academic Level and Age, Fall 2024<br>Chart 13.f.1b. University Enrollment Percentages by Age, Fall 2024                                                 | 113<br>113 |
| Table 13.F.2. University Female Enrollment Profile by Academic Level and Age, Fall 2024                                                                                                                     | 114        |
| Chart 13.f.2a. University Female Enrollment Percentages by Academic Level and Age, Fall 2024<br>Chart 13.f.2b. University Female Enrollment Percentages by Age, Fall 2024                                   | 114<br>115 |