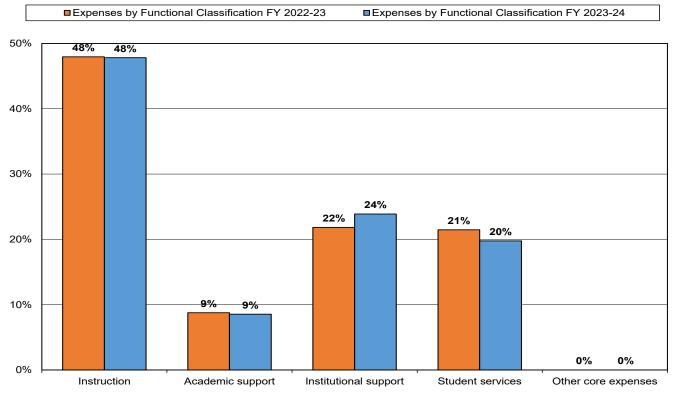

food and housing and other expenses. (NCES)

\*\*\*Title IV aid to students includes grant aid, work study aid, and loan aid. For Title IV recipients, net price is reported by income category and includes students who received federal aid even if none of that aid was provided in the form of grants. While Title IV status defines the cohort of students for which the data are reported, the definition of net price remains the same - total cost of attendance minus grant aid. (NCES)



### Chart 19.b.4. Capital University FTIC, Full-Time UG Students Average Net Price by Income Level 2019-2020 to 2023-2024



#### Chart 20.a.1. Comparison of University Total Core Revenues by Source FY 2022-23 and FY 2023-24

Chart 20.a.2. Comparison of Core Revenues per Student FTE FY 2022-23 and FY 2023-24







Chart 20.b.2. Comparison of Expenses by Functional Classification per Student FTE FY 2022-23 and FY 2023-24