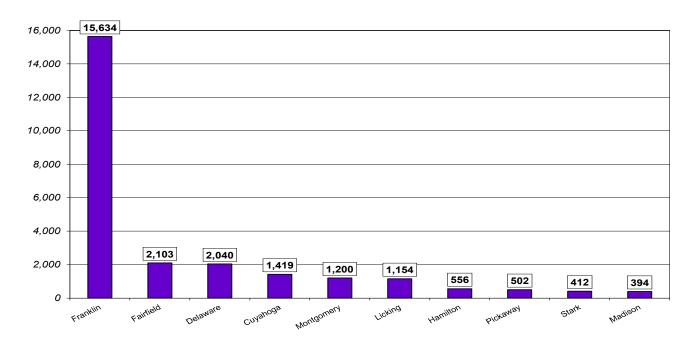

#### SECTION 3. NEW UNDERGRADUATE (UG) ACADEMIC QUALITY PROFILE (CONTINUED)

| Table 3.B. First-Time-In-College (FTIC) Students - Comparison of Academic Quality by School<br>Average High School GPA, ACT Composite Score | 33 |
|---------------------------------------------------------------------------------------------------------------------------------------------|----|
| Chart 3.b.1. FTIC Students - Average ACT Composite Score for Applicants, Accepts,<br>and Enrollments by School - Fall 2024                  | 33 |
| Table 3.C. First-Time-In-College (FTIC) Students - ACT Composite Score Profile by Admission Status, 2020-2024                               | 34 |
| Chart 3.c.1. FTIC Students - ACT Composite Score Profile of Enrolled Students, 2020-2024                                                    | 34 |
| Table 3.D. First-Time-In-College (FTIC) Students - SAT Evidence-Based Reading and Writing/Math Profile by Admission Status, 2020-2024       | 35 |
| Chart 3.d.1. FTIC Students - SAT Evidence-Based Reading and Writing Profile of Enrolled Students, 2020-2024                                 | 36 |
| Chart 3.d.2. FTIC Students - SAT Math Profile of Enrolled Students, 2020-2024                                                               | 36 |
| Table 3.E. First-Time-In-College (FTIC) Students - High School Rank Profile                                                                 | 37 |
| Chart 3.e.1. FTIC Students - High School Rank Profile<br>Percent graduating in top half and bottom half of high school class                | 37 |
| SECTION 4. NEW UNDERGRADUATE (UG) GEOGRAPHIC PROFILE                                                                                        |    |
| Table 4.A.1. First-Time-In-College (FTIC) Students - Geographic Profile, In-State/Out-of-State by School                                    | 38 |
| Chart 4.a.1. FTIC Students - Percentage Enrollment by Geographic Profile                                                                    | 38 |
| Table 4.A.2. Transfer Students - Geographic Profile, In-State/Out-of-State by School                                                        | 39 |
| Chart 4.a.2. Transfer Students - Percentage Enrollment by Geographic Profile                                                                | 39 |
| Table 4.B. First-Time-In-College (FTIC) Students - Enrollment by High School - 2020-2024                                                    | 40 |
| Chart 4.b.1. FTIC Students - Top 10 Average Enrollments by High Schools, 2020-2024                                                          | 41 |
| Table 4.C. First-Time-In-College (FTIC) Students - Enrollment by Ohio County - 2020-2024                                                    | 42 |
| Chart 4.c.1. FTIC Students - Top 10 Average Enrollments by Ohio County, 2020-2024                                                           | 44 |
| Table 4.D. First-Time-In-College (FTIC) Students - Enrollment by State - 2020-2024                                                          | 45 |
| Chart 4.d.1. FTIC Students - Top 5 Average Enrollments by State, 2020-2024                                                                  | 46 |
| Table 4.E. New Transfer Students - Enrollment by Transfer Institution - 2020-2024                                                           | 47 |
| Chart 4.e.1. New Transfer Students - Top Average Enrollment by Immediate Transfer Institution, 2020-2024 (Minimum Average=1.0)              | 49 |