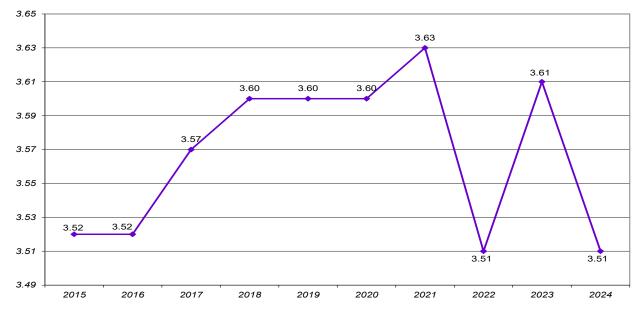

#### SECTION 9. NEW JURIS DOCTOR (JD) ADMISSIONS AND ENROLLMENT PROFILE (CONTINUED)

| Table 9.C. New Juris Doctor (JD) Students Religious Affiliation                                                                                                                                                                | 80             |
|--------------------------------------------------------------------------------------------------------------------------------------------------------------------------------------------------------------------------------|----------------|
| Table 9.D. New Juris Doctor (JD) Students - Academic Quality<br>75th Percentile, 50th Percentile, and 25th Percentile of Undergraduate GPA and LSAT Score                                                                      | 80             |
| Chart 9.d.1. New Juris Doctor (JD) Students - 75th Percentile, 50th Percentile, and 25th Percentile -<br>Undergraduate GPA                                                                                                     | 81             |
| Chart 9.d.2. New Juris Doctor (JD) Students - 75th Percentile, 50th Percentile, and 25th Percentile -<br>LSAT Score                                                                                                            | 81             |
| SECTION 10. NEW GRADUATE LAW ADMISSIONS AND ENROLLMENT PROFILE                                                                                                                                                                 |                |
| Table 10.A. New Graduate Law Students - Inquiries, Conversion, Acceptance, and Yield Rates, Fall 2015 to 2024                                                                                                                  | 82             |
| Chart 10.a.1. New Graduate Law Students - Total Applicants, Total Admitted, and Total Enrolled<br>Chart 10.a.2. New Graduate Law Students - Overall Admission Rate and Overall Yield Rate                                      | 83<br>83       |
| Table 10.B.1. New LLM Students - Enrollment by Gender, by Race/Ethnicity                                                                                                                                                       | 84             |
| Chart 10.b.1a. New LLM Students - Total Enrollment<br>Chart 10.b.1b. New LLM Students - Percentage Enrollment by Gender<br>Chart 10.b.1c. New LLM Students - Percentage Enrollment by Under-Represented (U-R) Status           | 84<br>85<br>85 |
| Table 10.B.2. New MT Students - Enrollment by Gender, by Race/Ethnicity                                                                                                                                                        | 86             |
| Chart 10.b.2a. New MT Students - Total Enrollment<br>Chart 10.b.2b. New MT Students - Percentage Enrollment by Gender<br>Chart 10.b.2c. New MT Students - Percentage Enrollment by Under-Represented (U-R) Status              | 86<br>87<br>87 |
| Table 10.C.1. New LLM Students Religious Affiliation                                                                                                                                                                           | 88             |
| Table 10.C.2. New MT Students Religious Affiliation                                                                                                                                                                            | 88             |
| SECTION 11. NEW MASTER OF LEGAL STUDIES (MLS) ADMISSIONS AND ENROLLMENT PROFIL                                                                                                                                                 | LE             |
| Table 11.A. New Master of Legal Studies (MLS) Students - Inquiries, Conversion, Acceptance, and Yield Rates,<br>Fall 2019 to 2028                                                                                              | 89             |
| Chart 11.a.1. New Master of Legal Studies (MLS) Students - Total Applicants, Total Admitted,<br>and Total Enrolled<br>Chart 11.a.2. New Master of Legal Studies (MLS) Students - Overall Admission Rate and Overall Yield Rate | 90<br>90       |
| Table 11.B. New Master of Legal Studies (MLS) Students - Enrollment by Gender, by Race/Ethnicity                                                                                                                               | 91             |
| Chart 11.b.1. New Master of Legal Studies (MLS) Students - Total Enrollment<br>Chart 11.b.2. New Master of Legal Studies (MLS) Students - Percentage Enrollment by Gender                                                      | 91<br>92       |
| Chart 11.b.3. New Master of Legal Studies (MLS) Students - Percentage Enrollment by Under-Represented (U-R) Status                                                                                                             | 92             |
| Table 11.C. New Master of Legal Studies (MLS) Students Religious Affiliation                                                                                                                                                   | 93             |