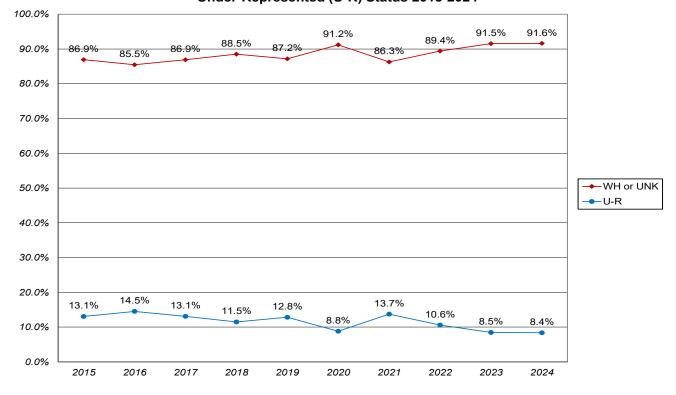

#### SECTION 1. NEW UNDERGRADUATE (UG) ADMISSIONS PROFILE

| Table 1.A. First-Time-In-College (FTIC) Students - Inquiries, Conversion, Acceptance, and Yield Rates,<br>Fall 2015 to 2024                                                                                                                                            | 1                |
|------------------------------------------------------------------------------------------------------------------------------------------------------------------------------------------------------------------------------------------------------------------------|------------------|
| Chart 1.a.1. FTIC Students - Total Inquiries<br>Chart 1.a.2. FTIC Students - Total Applicants and Total Admitted<br>Chart 1.a.3. FTIC Students - Total Enrolled<br>Chart 1.a.4. FTIC Students - Overall Conversion Rate, Overall Admission Rate,and Overall Yield Rate | 2<br>2<br>3<br>3 |
| Table 1.B. New Transfer Students - Inquiries, Conversion, Acceptance, and Yield Rates, Fall 2015 to 2024                                                                                                                                                               | 4                |
| Chart 1.b.1. New Transfer Students - Total Inquiries, Total Applicants, Total Admitted, and Total Enrolled<br>Chart 1.b.2. New Transfer Students - Overall Conversion Rate, Overall Admission Rate,<br>and Overall Yield Rate                                          | 5<br>5           |
| Table 1.C. First-Time-In College (FTIC) Students - University Initial Sources of Contact                                                                                                                                                                               | 6                |
| Table 1.C.1. FTIC Students - Natural Sciences, Nursing, and Health Initial Sources of Contact                                                                                                                                                                          | 7                |
| Table 1.C.2. FTIC Students - Conservatory and Communication Initial Sources of Contact                                                                                                                                                                                 | 8                |
| Table 1.C.3. FTIC Students - Social Sciences and Education Initial Sources of Contact                                                                                                                                                                                  | 9                |
| Table 1.C.4. FTIC Students - Management and Leadership Initial Sources of Contact                                                                                                                                                                                      | 10               |
| Table 1.C.5. FTIC Students - Humanities Initial Sources of Contact                                                                                                                                                                                                     | 10               |
| Table 1.C.6. New Transfer Students - University Initial Sources of Contact                                                                                                                                                                                             | 11               |
| SECTION 2. NEW UNDERGRADATE (UG) ENROLLMENT PROFILE                                                                                                                                                                                                                    |                  |
| Table 2.A. First-Time-In-College (FTIC) Students - Enrollment by Gender, by Race/Ethnicity                                                                                                                                                                             | 12               |
| Chart 2.a.1. FTIC Students - Total Enrollment<br>Chart 2.a.2. FTIC Students - Percentage Enrollment by Gender<br>Chart 2.a.3. FTIC Students - Percentage Enrollment by Under-Represented (U-R) Status                                                                  | 12<br>13<br>13   |
| Table 2.A.1. First-Time-In-College (FTIC) Students - Natural Sciences, Nursing, and Health Enrollment by Gender, by Race/Ethnicity                                                                                                                                     | 14               |
| Chart 2.a.1a. NSNH FTIC Students - Total Enrollment<br>Chart 2.a.1b. NSNH FTIC Students - Percentage Enrollment by Gender<br>Chart 2.a.1c. NSNH FTIC Students - Percentage Enrollment by Under-Represented (U-R) Status                                                | 14<br>15<br>15   |
| Table 2.A.2. First-Time-In-College (FTIC) Students - Conservatory and Communication Enrollment         by Gender, by Race/Ethnicity                                                                                                                                    | 16               |
| Chart 2.a.2a. CON/COMM FTIC Students - Total Enrollment                                                                                                                                                                                                                | 16               |