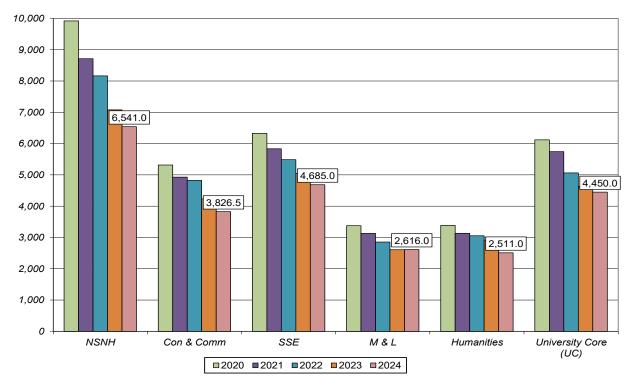

#### SECTION 13. UNIVERSITY ENROLLMENT PROFILE (CONTINUED)

| Table 13.F.3. University Male Enrollment Profile by Academic Level and Age, Fall 2024                                                                                                           | 115        |
|-------------------------------------------------------------------------------------------------------------------------------------------------------------------------------------------------|------------|
| Chart 13.f.3a. University Male Enrollment Percentages by Academic Level and Age, Fall 2024<br>Chart 13.f.3b. University Male Enrollment Percentages by Age, Fall 2024                           | 116<br>116 |
| Table 13.G.1. Total University Enrollment by Gender, by Race/Ethnicity, and by Religious Affiliation, Fall 2024                                                                                 | 117        |
| Table 13.G.2. Total University Under-Represented (U-R) Enrollment by Gender, by Race/Ethnicity, and by ReligiousAffiliation, Fall 2024                                                          | 118        |
| Table 13.G.3. FTIC/FT First Generation Enrollment by Gender, by Race/Ethnicity, and by Religious Affiliation,<br>Fall 2015-Fall 2024                                                            | 119        |
| Table 13.G.4. FTIC/FT Pell Grant Recipient Enrollment by Gender, by Race/Ethnicity, and by Religious Affiliation,<br>Fall 2015-Fall 2024                                                        | 120        |
| Table 13.G.5. FTIC/FT Student-Athlete Enrollment by Gender, by Race/Ethnicity, and by Religious Affiliation, 2015-2024                                                                          | 121        |
| Table 13.G.6. FTIC/FT On-Campus Resident Enrollment by Gender, by Race/Ethnicity, and by Religious Affiliation,Fall 2015-Fall 2024                                                              | 122        |
| Table 13.G.7. FTIC/FT Commuter Enrollment by Gender, by Race/Ethnicity, and by Religious Affiliation,<br>Fall 2015-Fall 2024                                                                    | 123        |
| Table 13.H. Total University Enrollment - Location of Permanent Residence, Fall 2024                                                                                                            | 124        |
| Chart 13.h.1. Top Enrollments by U. S. State for Location of Permanent Residence, Fall 2024<br>Chart 13.h.2. Top Enrollments by Country for Location of Permanent Residence, Fall 2024          | 125<br>125 |
| SECTION 14. UNIVERSITY COURSE CREDIT ACTIVITY PROFILE                                                                                                                                           |            |
| Table 14.A. Total University Course Credit Analysis, Fall 2020 to 2024                                                                                                                          | 126        |
| Chart 14.a.1. Undergraduate Student Course Credit Activity by School, Fall 2020 to 2024<br>Chart 14.a.2. Graduate and Professional Student Course Credit Activity by Program, Fall 2020 to 2024 | 127<br>127 |
| SECTION 15. UNIVERSITY RETENTION AND GRADUATION RATE PROFILE                                                                                                                                    |            |
| Table 15.A. First-Time-In-College (FTIC) Undergraduate Year-to-Year Retention Analysis                                                                                                          | 128        |
| Chart 15.a.1. FTIC Undergraduate Entering Cohort - Fall 2014 to 2023 - First-to-Second-Year Retention Rate                                                                                      | 128        |
| Table 15.B. First-Time-In-College (FTIC) Undergraduate Graduation Rate Analysis                                                                                                                 | 129        |
| Chart 15.b.1. FTIC Undergraduate Entering Cohort - Fall 2012 to 2020 - Four-Year Graduation Rate, Five-Yea<br>Graduation Rate, and Six-Year Graduation Rate                                     | ar<br>129  |
| Table 15.C. FTIC Undergraduate Fall-to-Spring Retention Analysis                                                                                                                                | 130        |
| Chart 15.c.1. FTIC Undergraduate Entering Cohort - Fall 2015 to 2024 - Fall-to-Spring Retention Rate                                                                                            | 130        |