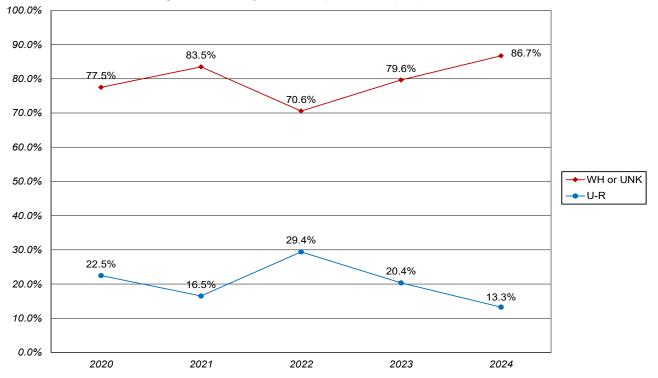

#### SECTION 16. UNIVERSITY STUDENT OUTCOMES PROFILE (CONTINUED)

| Chart 16.a.1. Top 10 University Degrees and Certificates Awarded by Academic Department, 2020-2024                                                                                                          | 152 |
|-------------------------------------------------------------------------------------------------------------------------------------------------------------------------------------------------------------|-----|
| Table 16.A.2. Total University Degrees and Certificates Awarded - Gender and Race/Ethnicity                                                                                                                 | 153 |
| Chart 16.a.2a. Total University Degrees and Certificates Awarded, 2020-2024<br>Chart 16.a.2b. Total University Degrees and Certificates Awarded - Percentage Awarded by                                     | 153 |
| Gender, 2020-2024<br>Chart 16.a.2c. Total University Degrees and Certificates Awarded - Percentage Awarded by                                                                                               | 154 |
| Under-Represented (U-R) Status, 2020-2024                                                                                                                                                                   | 154 |
| Table 16.B. Undergraduate Degree Recipients - Gender and Race/Ethnicity                                                                                                                                     | 155 |
| Chart 16.b.1. Undergraduate Degree Recipients - Total Awarded, 2020-2024                                                                                                                                    | 155 |
| Chart 16.b.2. Undergraduate Degree Recipients - Percentage Awarded by Gender, 2020-2024<br>Chart 16.b.3. Undergraduate Degree Recipients - Percentage Awarded by Under-Represented                          | 156 |
| (U-R) Status, 2020-2024                                                                                                                                                                                     | 156 |
| Table 16.C. Postbaccalaureate Certificate and Graduate Degree Recipients - Gender and Race/Ethnicity                                                                                                        | 157 |
| Chart 16.c.1. Postbaccalaureate Certificate and Graduate Degree Recipients - Total Awarded, 2020-2024<br>Chart 16.c.2. Postbaccalaureate Certificate and Graduate Degree Recipients - Percentage Awarded by | 157 |
| Gender, 2020-2024<br>Chart 16.c.3. Postbaccalaureate Certificate and Graduate Degree Recipients - Percentage Awarded by                                                                                     | 158 |
| Under-Represented (U-R) Status, 2020-2024                                                                                                                                                                   | 158 |
| Table 16.D. Doctor's Degree - Professional Practice Recipients - Gender and Race/Ethnicity                                                                                                                  | 159 |
| Chart 16.d.1. Doctor's Degree - Professional Practice Recipients - Total Awarded, 2020-2024<br>Chart 16.d.2. Doctor's Degree - Professional Practice Recipients - Percentage Awarded by                     | 159 |
| Gender, 2020-2024<br>Chart 16.d.3. Doctor's Degree - Professional Practice Recipients - Percentage Awarded by                                                                                               | 160 |
| Under-Represented (U-R) Status, 2020-2024                                                                                                                                                                   | 160 |
| Table 16.E. Capital University - Professional Examination Passage Rates                                                                                                                                     | 161 |
| Table 16.F. Trinity Lutheran Seminary Statement of Educational Effectiveness                                                                                                                                | 162 |
| SECTION 17. UNIVERSITY ALUMNI RESIDENCE PROFILE                                                                                                                                                             |     |
| Table 17.A. University Alumni by Ohio County, 2024                                                                                                                                                          | 163 |
| Chart 17.a.1. University Alumni - Top 10 Populations by Ohio County, 2024                                                                                                                                   | 163 |
| Table 17.B. University Alumni by State, 2024                                                                                                                                                                | 164 |
| Chart 17.b.1. University Alumni - Top 10 Populations by State, 2024                                                                                                                                         | 165 |
| Table 17.C. University Alumni by Country, 2024                                                                                                                                                              | 166 |
| Chart 17.c.1. University Alumni - Top 5 Populations by Country Other Than the U.S., 2024                                                                                                                    | 167 |
|                                                                                                                                                                                                             |     |