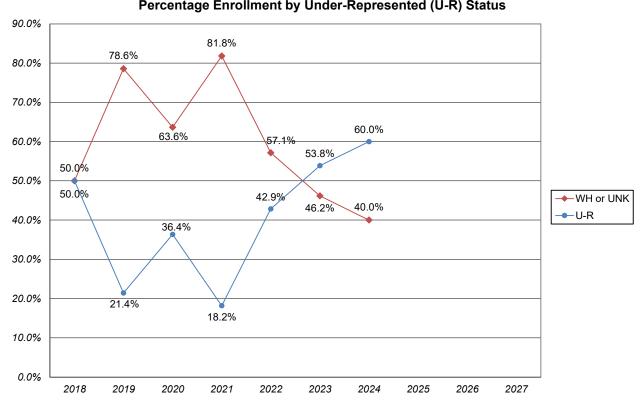

### SECTION 7. NEW GRADUATE ADMISSIONS AND ENROLLMENT PROFILE (BEXLEY CAMPUS) (CONTINUED)

| Chart 7.c.1b. New MBA Students - Percentage Enrollment by Gender                                                                                                                                                              | 64       |
|-------------------------------------------------------------------------------------------------------------------------------------------------------------------------------------------------------------------------------|----------|
| Chart 7.c.1c. New MBA Students - Percentage Enrollment by Under-Represented (U-R) Status                                                                                                                                      | 64       |
| Table 7.C.2. New MSN Students - Enrollment by Gender, by Race/Ethnicity                                                                                                                                                       | 65       |
| Chart 7.c.2a. New MSN Students - Total Enrollment                                                                                                                                                                             | 65       |
| Chart 7.c.2b. New MSN Students - Percentage Enrollment by Gender                                                                                                                                                              | 66       |
| Chart 7.c.2c. New MSN Students - Percentage Enrollment by Under-Represented (U-R) Status                                                                                                                                      | 66       |
| Table 7.C.3. New MAEd Students - Enrollment by Gender, by Race/Ethnicity                                                                                                                                                      | 67       |
| Chart 7.c.3a. New MAEd Students - Total Enrollment                                                                                                                                                                            | 67       |
| Chart 7.c.3b. New MAEd Students - Percentage Enrollment by Gender                                                                                                                                                             | 68       |
| Chart 7.c.3c. New MAEd Students - Percentage Enrollment by Under-Represented (U-R) Status                                                                                                                                     | 68       |
| Table 7.D.1. New MBA Students Religious Affiliation                                                                                                                                                                           | 69       |
| Table 7.D.2. New MSN Students Religious Affiliation                                                                                                                                                                           | 69       |
| Table 7.D.3. New MAEd Students Religious Affiliation                                                                                                                                                                          | 70       |
| SECTION 8. NEW SEMINARY ADMISSIONS AND ENROLLMENT PROFILE                                                                                                                                                                     |          |
| Table 8.A. New Seminary Students - Inquiries, Conversion, Acceptance, and Yield Rates, Fall 2018-2027                                                                                                                         | 71       |
| Chart 8.a.1. New Seminary Students - Total Inquiries, Total Applicants, Total Admitted, and Total Enrolled<br>Chart 8.a.2. New Seminary Students - Overall Conversion Rate, Overall Admission Rate,<br>and Overall Yield Rate | 72<br>72 |
|                                                                                                                                                                                                                               |          |
| Table 8.B. New Seminary Students - Initial Sources of Contact                                                                                                                                                                 | 73       |
| Table 8.C. New Seminary Students - Enrollment by Gender, by Race/Ethnicity                                                                                                                                                    | 73       |
| Chart 8.c.1. New Seminary Students - Total Enrollment                                                                                                                                                                         | 74       |
| Chart 8.c.2. New Seminary Students - Percentage Enrollment by Gender                                                                                                                                                          | 74       |
| Chart 8.c.3. New Seminary Students - Percentage Enrollment by Under-Represented (U-R) Status                                                                                                                                  | 75       |
| Table 8.D. New Seminary Students Religious Affiliation                                                                                                                                                                        | 75       |
| SECTION 9. NEW JURIS DOCTOR (JD) ADMISSIONS AND ENROLLMENT PROFILE                                                                                                                                                            |          |
| Table 9.A. New Juris Doctor (JD) Students- Inquiries, Conversion, Acceptance, and Yield Rates, Fall 2015 to 2024                                                                                                              | 76       |
| Chart 9.a.1. New Juris Doctor (JD) Students - Total Applicants, Total Admitted, and Total Enrolled                                                                                                                            | 77       |
| Chart 9.a.2. New Juris Doctor (JD) Students - Overall Admission Rate and Overall Yield Rate                                                                                                                                   | 77       |
| Table 9.B. New Juris Doctor (JD) Students - Enrollment by Gender, by Race/Ethnicity                                                                                                                                           | 78       |
| Chart 9.b.1. New Juris Doctor (JD) Students - Total Enrollment                                                                                                                                                                | 78       |
| Chart 9.b.2. New Juris Doctor (JD) Students - Percentage Enrollment by Gender                                                                                                                                                 | 79       |
| Chart 9.b.3. New Juris Doctor (JD) Students - Percentage Enrollment by Under-Represented (U-R) Status                                                                                                                         | 79       |