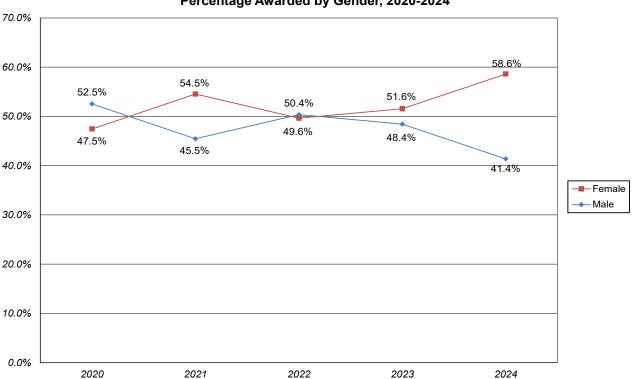

#### SECTION 16. UNIVERSITY STUDENT OUTCOMES PROFILE (CONTINUED)

| Chart 16.a.1. Top 10 University Degrees and Certificates Awarded by Academic Department, 2020-2024                                                                                                          | 152 |
|-------------------------------------------------------------------------------------------------------------------------------------------------------------------------------------------------------------|-----|
| Table 16.A.2. Total University Degrees and Certificates Awarded - Gender and Race/Ethnicity                                                                                                                 | 153 |
| Chart 16.a.2a. Total University Degrees and Certificates Awarded, 2020-2024<br>Chart 16.a.2b. Total University Degrees and Certificates Awarded - Percentage Awarded by                                     | 153 |
| Gender, 2020-2024<br>Chart 16.a.2c. Total University Degrees and Certificates Awarded - Percentage Awarded by                                                                                               | 154 |
| Under-Represented (U-R) Status, 2020-2024                                                                                                                                                                   | 154 |
| Table 16.B. Undergraduate Degree Recipients - Gender and Race/Ethnicity                                                                                                                                     | 155 |
| Chart 16.b.1. Undergraduate Degree Recipients - Total Awarded, 2020-2024                                                                                                                                    | 155 |
| Chart 16.b.2. Undergraduate Degree Recipients - Percentage Awarded by Gender, 2020-2024<br>Chart 16.b.3. Undergraduate Degree Recipients - Percentage Awarded by Under-Represented                          | 156 |
| (U-R) Status, 2020-2024                                                                                                                                                                                     | 156 |
| Table 16.C. Postbaccalaureate Certificate and Graduate Degree Recipients - Gender and Race/Ethnicity                                                                                                        | 157 |
| Chart 16.c.1. Postbaccalaureate Certificate and Graduate Degree Recipients - Total Awarded, 2020-2024<br>Chart 16.c.2. Postbaccalaureate Certificate and Graduate Degree Recipients - Percentage Awarded by | 157 |
| Gender, 2020-2024<br>Chart 16.c.3. Postbaccalaureate Certificate and Graduate Degree Recipients - Percentage Awarded by                                                                                     | 158 |
| Under-Represented (U-R) Status, 2020-2024                                                                                                                                                                   | 158 |
| Table 16.D. Doctor's Degree - Professional Practice Recipients - Gender and Race/Ethnicity                                                                                                                  | 159 |
| Chart 16.d.1. Doctor's Degree - Professional Practice Recipients - Total Awarded, 2020-2024<br>Chart 16.d.2. Doctor's Degree - Professional Practice Recipients - Percentage Awarded by                     | 159 |
| Gender, 2020-2024<br>Chart 16.d.3. Doctor's Degree - Professional Practice Recipients - Percentage Awarded by                                                                                               | 160 |
| Under-Represented (U-R) Status, 2020-2024                                                                                                                                                                   | 160 |
| Table 16.E. Capital University - Professional Examination Passage Rates                                                                                                                                     | 161 |
| Table 16.F. Trinity Lutheran Seminary Statement of Educational Effectiveness                                                                                                                                | 162 |
| SECTION 17. UNIVERSITY ALUMNI RESIDENCE PROFILE                                                                                                                                                             |     |
| Table 17.A. University Alumni by Ohio County, 2024                                                                                                                                                          | 163 |
| Chart 17.a.1. University Alumni - Top 10 Populations by Ohio County, 2024                                                                                                                                   | 163 |
| Table 17.B. University Alumni by State, 2024                                                                                                                                                                | 164 |
| Chart 17.b.1. University Alumni - Top 10 Populations by State, 2024                                                                                                                                         | 165 |
| Table 17.C. University Alumni by Country, 2024                                                                                                                                                              | 166 |
| Chart 17.c.1. University Alumni - Top 5 Populations by Country Other Than the U.S., 2024                                                                                                                    | 167 |
|                                                                                                                                                                                                             |     |