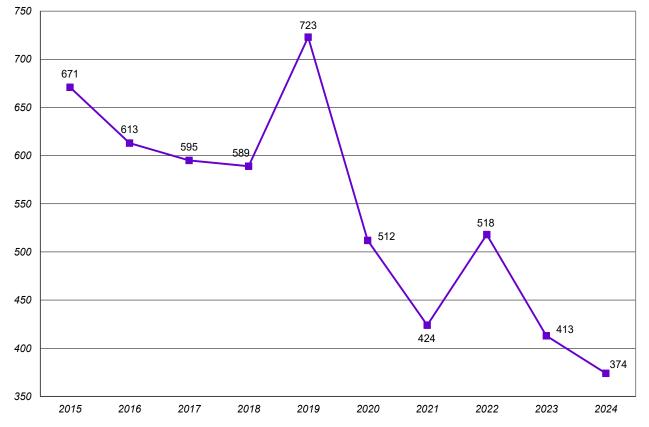

# Enrollments:

|                                                                                          | 2020          | 2021            | 2022           | 2023            | 2024      |  |
|------------------------------------------------------------------------------------------|---------------|-----------------|----------------|-----------------|-----------|--|
| Headcount                                                                                | 3,020         | 2,820           | 2,617          | 2,388           | 2,263     |  |
| FTE                                                                                      | 2,787         | 2,623           | 2,446          | 2,245           | 2,140     |  |
| Undergraduate                                                                            | 2,282         | 2,090           | 1,938          | 1,747           | 1,609     |  |
| Grad & Proi<br>Female                                                                    | 1 825         | 1 703           | 1 550          | 1 360           | 1 205     |  |
| Male                                                                                     | 1,195         | 1,117           | 1.058          | 1,019           | 968       |  |
| Amer. Indian                                                                             | 2             | 80              | 5              | 7               | с         |  |
| Asian                                                                                    | 75            | 73              | 68             | 63              | 57        |  |
| Black                                                                                    | 271           | 275             | 282            | 277             | 291       |  |
| Hispanic                                                                                 | 122           | 126             | 135            | 138             | 151       |  |
| Native Haw.                                                                              | 7             | 2               | 0              | 0               | 0         |  |
| White                                                                                    | 2,274         | 2,083           | 1,891          | 1,672           | 1,540     |  |
| International                                                                            | 53            | 54              | <b>4</b> i     | 33              | 33        |  |
| I wo+ Races<br>Not Penorted                                                              | 1/6           | 0/1             | 159<br>33      | 148<br>50       | 124<br>64 |  |
| l utheran                                                                                | 261           | 22              | 187            | 151             | 146       |  |
| Catholic                                                                                 | 490           | 445             | 322            | 250             | 190       |  |
| Other Christian                                                                          | 930           | 889             | 669            | 605             | 534       |  |
| Islam                                                                                    | 8             | 38              | 59             | 24              | 33        |  |
| Jewish                                                                                   | 31            | 25              | 23             | 18              | 11        |  |
| Other Religions                                                                          | 163           | 192             | 146            | 118             | 78        |  |
| No Affiliation                                                                           | 400           | 474             | 392            | 353             | 313       |  |
| Not Reported                                                                             | 712           | 529             | 819            | 869             | 988       |  |
| FT IC Freshmen                                                                           | 512           | 424             | 518            | 413             | 374       |  |
| Freshmen                                                                                 | 143           | 95              | 76             | 92              | 77        |  |
| Sophomores                                                                               | 481           | 380             | 336            | 343             | 319       |  |
| Juniors                                                                                  | 459           | 509             | 366            | 354             | 364       |  |
| Seniors                                                                                  | 631           | 636             | 609            | 507             | 451       |  |
| Non-Deg. (UG)                                                                            | 56            | 46              | ŝ              | 38              | 24        |  |
| MBA*                                                                                     | 6 i           | 65              | 49             | 39              | 40        |  |
|                                                                                          | 51<br>55      | 40              | 8              | 19<br>66        | 14        |  |
|                                                                                          | g c           | o c             | ñ <sup>c</sup> | р<br>Г          | ξ α       |  |
| MIMIME<br>Sominon'*                                                                      | Þę            | 7 Ç             | n [            | - 1             | 0<br>4    |  |
| Jerriiniai y<br>ID*                                                                      | 161           |                 | 166            | 458             | 164       |  |
| Graduate Law*                                                                            | 5 6           | р ил<br>F       | 6<br>F         | -<br>-          | 5 C       |  |
| MLS*                                                                                     | 6             | =               | ι m            | 5               | 0         |  |
| Paralegal*                                                                               | 16            | 18              | 1              | 0               | 0         |  |
| Ohio residents                                                                           | 2,789         | 2,588           | 2,410          | 2,201           | 2,070     |  |
| Non-Ohio                                                                                 | 231           | 232             | 207            | 187             | 193       |  |
| US citizens                                                                              | 2,967         | 2,766           | 2,573          | 2,355           | 2,230     |  |
| International                                                                            | 53            | 54              | 4              | 33              | 33        |  |
| FTIC 1st Gen.                                                                            | 86            | 68              | 112            | 91              | 8         |  |
| FTIC Not FG                                                                              | 414           | 356             | 406            | 322             | 310       |  |
|                                                                                          | 161           | 144             | 204            | 166             | 184       |  |
| FTIC Not Pell                                                                            | 351           | 280             | 314            | 247             | 190       |  |
| Var. Ath                                                                                 | 87            | 108             | 140            | 114             | 141       |  |
| FTIC Not Var. Ath.                                                                       | 425           | 316             | 378            | 299             | 233       |  |
|                                                                                          | 324           | 297             | 357            | 279             | 258       |  |
| FTIC Commuter                                                                            | 188           | 127             | 161            | 134             | 116       |  |
| *Non-degree counts for graduate/professional programs are included in the program totals | raduate/prote | ssional prograı | ns are include | d in the progra | m totals. |  |