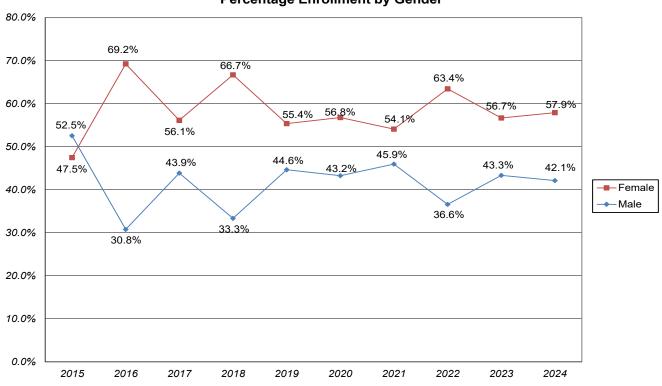

#### SECTION 2. NEW UNDERGRADUATE (UG) ENROLLMENT PROFILE (CONTINUED)

| Chart 2.a.2b. CON/COMM FTIC Students - Percentage Enrollment by Gender<br>Chart 2.a.2c. CON/COMM FTIC Students - Percentage Enrollment by Under-Represented (U-R) Status | 17<br>17 |
|--------------------------------------------------------------------------------------------------------------------------------------------------------------------------|----------|
| Table 2.A.3. First-Time-In-College (FTIC) Students - Social Sciences and Education Enrollment by Gender,<br>by Race/Ethnicity                                            | 18       |
| Chart 2.a.3a. SSE FTIC Students - Total Enrollment                                                                                                                       | 18       |
| Chart 2.a.3b. SSE FTIC Students - Percentage Enrollment by Gender                                                                                                        | 19       |
| Chart 2.a.3c. SSE FTIC Students - Percentage Enrollment by Under-Represented (U-R) Status                                                                                | 19       |
| Table 2.A.4. First-Time-In-College (FTIC) Students - Management and Leadership Enrollment by Gender,by Race/Ethnicity                                                    | 20       |
| Chart 2.a.4a. M/L FTIC Students - Total Enrollment                                                                                                                       | 20       |
| Chart 2.a.4b. M/L FTIC Students - Percentage Enrollment by Gender                                                                                                        | 21       |
| Chart 2.a.4c. M/L FTIC Students - Percentage Enrollment by Under-Represented (U-R) Status                                                                                | 21       |
| Table 2.A.5. First-Time-In-College (FTIC) Students - Humanities Enrollment by Gender, by Race/Ethnicity                                                                  | 22       |
| Chart 2.a.5a. Humanities FTIC Students - Total Enrollment                                                                                                                | 22       |
| Chart 2.a.5b. Humanities FTIC Students - Percentage Enrollment by Gender                                                                                                 | 23       |
| Chart 2.a.5c. Humanities FTIC Students - Percentage Enrollment by Under-Represented (U-R) Status                                                                         | 23       |
| Table 2.B. New Transfer Students - Enrollment by Gender, by Race/Ethnicity                                                                                               | 24       |
| Chart 2.b.1. New Transfer Students - Total Enrollment                                                                                                                    | 24       |
| Chart 2.b.2. New Transfer Students - Percentage Enrollment by Gender                                                                                                     | 25       |
| Chart 2.b.3. New Transfer Students - Percentage Enrollment by Under-Represented (U-R) Status                                                                             | 25       |
| Table 2.C. FTIC and Transfer Students Enrollment Profile by Major, Fall 2024                                                                                             | 26       |
| Chart 2.c.1. Top 10 FTIC and Transfer Students Enrollments by Academic Department, Fall 2024                                                                             | 29       |
| Table 2.D. First-Time-In-College (FTIC) Students Religious Affiliation                                                                                                   | 30       |
| Table 2.E. New Transfer Students Religious Affiliation                                                                                                                   | 30       |
| SECTION 3. NEW UNDERGRADUATE (UG) ACADEMIC QUALITY PROFILE                                                                                                               |          |
| Table 3.A.1. First-Time-In-College (FTIC) Students - Academic Quality<br>Average High School GPA, ACT Composite, SAT Evidence-Based Reading and Writing, SAT Math        | 31       |
| Chart 3.a.1a. FTIC Students - Average High School GPA<br>Chart 3.a.1b. FTIC Students - Average ACT Composite Score                                                       | 31<br>31 |
| Table 3.A.2. Transfer Students - Academic Quality         Average College GPA, ACT Composite, SAT Evidence-Based Reading and Writing, SAT Math                           | 32       |
| Chart 3.a.2a. Transfer Students - Average College GPA<br>Chart 3.a.2b. Transfer Students - Average ACT Composite Score                                                   | 32<br>32 |