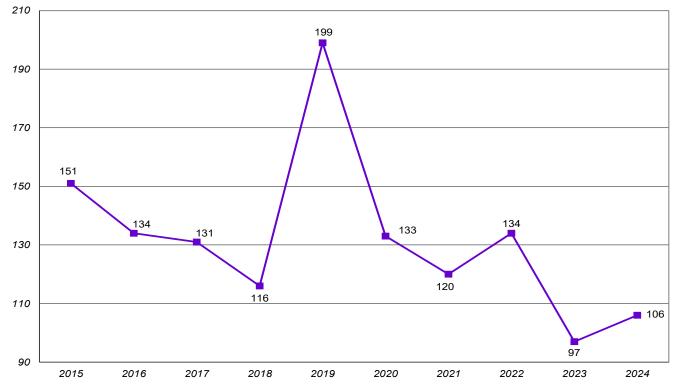

#### SECTION 1. NEW UNDERGRADUATE (UG) ADMISSIONS PROFILE

| Table 1.A. First-Time-In-College (FTIC) Students - Inquiries, Conversion, Acceptance, and Yield Rates,<br>Fall 2015 to 2024                                                                                                                                            | 1                |
|------------------------------------------------------------------------------------------------------------------------------------------------------------------------------------------------------------------------------------------------------------------------|------------------|
| Chart 1.a.1. FTIC Students - Total Inquiries<br>Chart 1.a.2. FTIC Students - Total Applicants and Total Admitted<br>Chart 1.a.3. FTIC Students - Total Enrolled<br>Chart 1.a.4. FTIC Students - Overall Conversion Rate, Overall Admission Rate,and Overall Yield Rate | 2<br>2<br>3<br>3 |
| Table 1.B. New Transfer Students - Inquiries, Conversion, Acceptance, and Yield Rates, Fall 2015 to 2024                                                                                                                                                               | 4                |
| Chart 1.b.1. New Transfer Students - Total Inquiries, Total Applicants, Total Admitted, and Total Enrolled<br>Chart 1.b.2. New Transfer Students - Overall Conversion Rate, Overall Admission Rate,<br>and Overall Yield Rate                                          | 5<br>5           |
| Table 1.C. First-Time-In College (FTIC) Students - University Initial Sources of Contact                                                                                                                                                                               | 6                |
| Table 1.C.1. FTIC Students - Natural Sciences, Nursing, and Health Initial Sources of Contact                                                                                                                                                                          | 7                |
| Table 1.C.2. FTIC Students - Conservatory and Communication Initial Sources of Contact                                                                                                                                                                                 | 8                |
| Table 1.C.3. FTIC Students - Social Sciences and Education Initial Sources of Contact                                                                                                                                                                                  | 9                |
| Table 1.C.4. FTIC Students - Management and Leadership Initial Sources of Contact                                                                                                                                                                                      | 10               |
| Table 1.C.5. FTIC Students - Humanities Initial Sources of Contact                                                                                                                                                                                                     | 10               |
| Table 1.C.6. New Transfer Students - University Initial Sources of Contact                                                                                                                                                                                             | 11               |
| SECTION 2. NEW UNDERGRADATE (UG) ENROLLMENT PROFILE                                                                                                                                                                                                                    |                  |
| Table 2.A. First-Time-In-College (FTIC) Students - Enrollment by Gender, by Race/Ethnicity                                                                                                                                                                             | 12               |
| Chart 2.a.1. FTIC Students - Total Enrollment<br>Chart 2.a.2. FTIC Students - Percentage Enrollment by Gender<br>Chart 2.a.3. FTIC Students - Percentage Enrollment by Under-Represented (U-R) Status                                                                  | 12<br>13<br>13   |
| Table 2.A.1. First-Time-In-College (FTIC) Students - Natural Sciences, Nursing, and Health Enrollment by Gender, by Race/Ethnicity                                                                                                                                     | 14               |
| Chart 2.a.1a. NSNH FTIC Students - Total Enrollment<br>Chart 2.a.1b. NSNH FTIC Students - Percentage Enrollment by Gender<br>Chart 2.a.1c. NSNH FTIC Students - Percentage Enrollment by Under-Represented (U-R) Status                                                | 14<br>15<br>15   |
| Table 2.A.2. First-Time-In-College (FTIC) Students - Conservatory and Communication Enrollment         by Gender, by Race/Ethnicity                                                                                                                                    | 16               |
| Chart 2.a.2a. CON/COMM FTIC Students - Total Enrollment                                                                                                                                                                                                                | 16               |