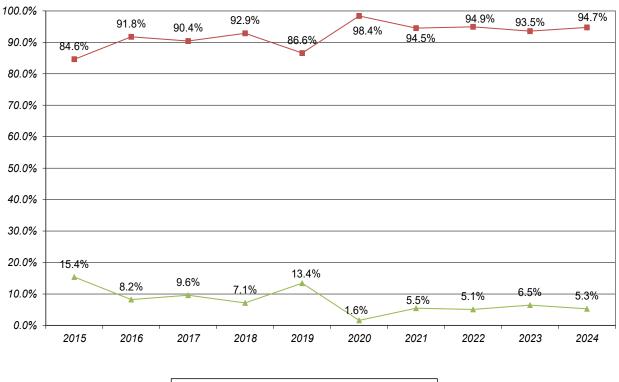

#### SECTION 3. NEW UNDERGRADUATE (UG) ACADEMIC QUALITY PROFILE (CONTINUED)

| Table 3.B. First-Time-In-College (FTIC) Students - Comparison of Academic Quality by School<br>Average High School GPA, ACT Composite Score | 33 |
|---------------------------------------------------------------------------------------------------------------------------------------------|----|
| Chart 3.b.1. FTIC Students - Average ACT Composite Score for Applicants, Accepts,<br>and Enrollments by School - Fall 2024                  | 33 |
| Table 3.C. First-Time-In-College (FTIC) Students - ACT Composite Score Profile by Admission Status, 2020-2024                               | 34 |
| Chart 3.c.1. FTIC Students - ACT Composite Score Profile of Enrolled Students, 2020-2024                                                    | 34 |
| Table 3.D. First-Time-In-College (FTIC) Students - SAT Evidence-Based Reading and Writing/Math Profile by Admission Status, 2020-2024       | 35 |
| Chart 3.d.1. FTIC Students - SAT Evidence-Based Reading and Writing Profile of Enrolled Students, 2020-2024                                 | 36 |
| Chart 3.d.2. FTIC Students - SAT Math Profile of Enrolled Students, 2020-2024                                                               | 36 |
| Table 3.E. First-Time-In-College (FTIC) Students - High School Rank Profile                                                                 | 37 |
| Chart 3.e.1. FTIC Students - High School Rank Profile<br>Percent graduating in top half and bottom half of high school class                | 37 |
| SECTION 4. NEW UNDERGRADUATE (UG) GEOGRAPHIC PROFILE                                                                                        |    |
| Table 4.A.1. First-Time-In-College (FTIC) Students - Geographic Profile, In-State/Out-of-State by School                                    | 38 |
| Chart 4.a.1. FTIC Students - Percentage Enrollment by Geographic Profile                                                                    | 38 |
| Table 4.A.2. Transfer Students - Geographic Profile, In-State/Out-of-State by School                                                        | 39 |
| Chart 4.a.2. Transfer Students - Percentage Enrollment by Geographic Profile                                                                | 39 |
| Table 4.B. First-Time-In-College (FTIC) Students - Enrollment by High School - 2020-2024                                                    | 40 |
| Chart 4.b.1. FTIC Students - Top 10 Average Enrollments by High Schools, 2020-2024                                                          | 41 |
| Table 4.C. First-Time-In-College (FTIC) Students - Enrollment by Ohio County - 2020-2024                                                    | 42 |
| Chart 4.c.1. FTIC Students - Top 10 Average Enrollments by Ohio County, 2020-2024                                                           | 44 |
| Table 4.D. First-Time-In-College (FTIC) Students - Enrollment by State - 2020-2024                                                          | 45 |
| Chart 4.d.1. FTIC Students - Top 5 Average Enrollments by State, 2020-2024                                                                  | 46 |
| Table 4.E. New Transfer Students - Enrollment by Transfer Institution - 2020-2024                                                           | 47 |
| Chart 4.e.1. New Transfer Students - Top Average Enrollment by Immediate Transfer Institution, 2020-2024 (Minimum Average=1.0)              | 49 |