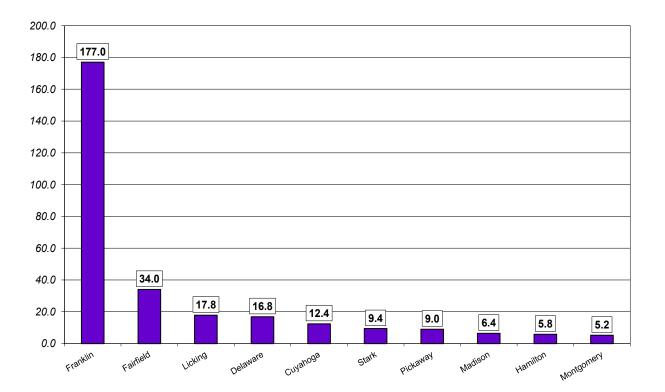

#### SECTION 3. NEW UNDERGRADUATE (UG) ACADEMIC QUALITY PROFILE (CONTINUED)

| Table 3.B. First-Time-In-College (FTIC) Students - Comparison of Academic Quality by School<br>Average High School GPA, ACT Composite Score | 33 |
|---------------------------------------------------------------------------------------------------------------------------------------------|----|
| Chart 3.b.1. FTIC Students - Average ACT Composite Score for Applicants, Accepts,<br>and Enrollments by School - Fall 2024                  | 33 |
| Table 3.C. First-Time-In-College (FTIC) Students - ACT Composite Score Profile by Admission Status, 2020-2024                               | 34 |
| Chart 3.c.1. FTIC Students - ACT Composite Score Profile of Enrolled Students, 2020-2024                                                    | 34 |
| Table 3.D. First-Time-In-College (FTIC) Students - SAT Evidence-Based Reading and Writing/Math Profile by Admission Status, 2020-2024       | 35 |
| Chart 3.d.1. FTIC Students - SAT Evidence-Based Reading and Writing Profile of Enrolled Students, 2020-2024                                 | 36 |
| Chart 3.d.2. FTIC Students - SAT Math Profile of Enrolled Students, 2020-2024                                                               | 36 |
| Table 3.E. First-Time-In-College (FTIC) Students - High School Rank Profile                                                                 | 37 |
| Chart 3.e.1. FTIC Students - High School Rank Profile<br>Percent graduating in top half and bottom half of high school class                | 37 |
| SECTION 4. NEW UNDERGRADUATE (UG) GEOGRAPHIC PROFILE                                                                                        |    |
| Table 4.A.1. First-Time-In-College (FTIC) Students - Geographic Profile, In-State/Out-of-State by School                                    | 38 |
| Chart 4.a.1. FTIC Students - Percentage Enrollment by Geographic Profile                                                                    | 38 |
| Table 4.A.2. Transfer Students - Geographic Profile, In-State/Out-of-State by School                                                        | 39 |
| Chart 4.a.2. Transfer Students - Percentage Enrollment by Geographic Profile                                                                | 39 |
| Table 4.B. First-Time-In-College (FTIC) Students - Enrollment by High School - 2020-2024                                                    | 40 |
| Chart 4.b.1. FTIC Students - Top 10 Average Enrollments by High Schools, 2020-2024                                                          | 41 |
| Table 4.C. First-Time-In-College (FTIC) Students - Enrollment by Ohio County - 2020-2024                                                    | 42 |
| Chart 4.c.1. FTIC Students - Top 10 Average Enrollments by Ohio County, 2020-2024                                                           | 44 |
| Table 4.D. First-Time-In-College (FTIC) Students - Enrollment by State - 2020-2024                                                          | 45 |
| Chart 4.d.1. FTIC Students - Top 5 Average Enrollments by State, 2020-2024                                                                  | 46 |
| Table 4.E. New Transfer Students - Enrollment by Transfer Institution - 2020-2024                                                           | 47 |
| Chart 4.e.1. New Transfer Students - Top Average Enrollment by Immediate Transfer Institution, 2020-2024 (Minimum Average=1.0)              | 49 |