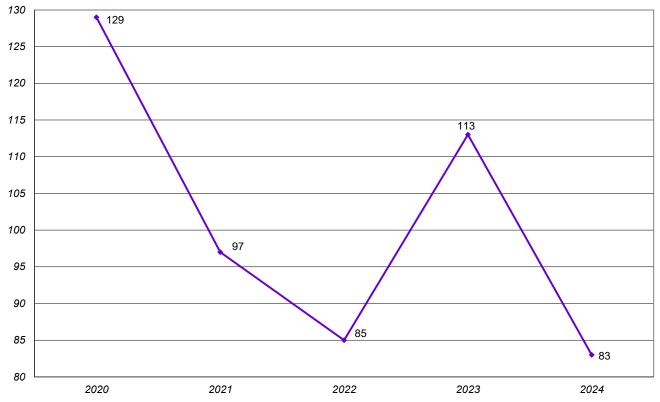

#### SECTION 16. UNIVERSITY STUDENT OUTCOMES PROFILE (CONTINUED)

| Chart 16.a.1. Top 10 University Degrees and Certificates Awarded by Academic Department, 2020-2024                                                                                                          | 152 |
|-------------------------------------------------------------------------------------------------------------------------------------------------------------------------------------------------------------|-----|
| Table 16.A.2. Total University Degrees and Certificates Awarded - Gender and Race/Ethnicity                                                                                                                 | 153 |
| Chart 16.a.2a. Total University Degrees and Certificates Awarded, 2020-2024<br>Chart 16.a.2b. Total University Degrees and Certificates Awarded - Percentage Awarded by                                     | 153 |
| Gender, 2020-2024<br>Chart 16.a.2c. Total University Degrees and Certificates Awarded - Percentage Awarded by                                                                                               | 154 |
| Under-Represented (U-R) Status, 2020-2024                                                                                                                                                                   | 154 |
| Table 16.B. Undergraduate Degree Recipients - Gender and Race/Ethnicity                                                                                                                                     | 155 |
| Chart 16.b.1. Undergraduate Degree Recipients - Total Awarded, 2020-2024                                                                                                                                    | 155 |
| Chart 16.b.2. Undergraduate Degree Recipients - Percentage Awarded by Gender, 2020-2024<br>Chart 16.b.3. Undergraduate Degree Recipients - Percentage Awarded by Under-Represented                          | 156 |
| (U-R) Status, 2020-2024                                                                                                                                                                                     | 156 |
| Table 16.C. Postbaccalaureate Certificate and Graduate Degree Recipients - Gender and Race/Ethnicity                                                                                                        | 157 |
| Chart 16.c.1. Postbaccalaureate Certificate and Graduate Degree Recipients - Total Awarded, 2020-2024<br>Chart 16.c.2. Postbaccalaureate Certificate and Graduate Degree Recipients - Percentage Awarded by | 157 |
| Gender, 2020-2024<br>Chart 16.c.3. Postbaccalaureate Certificate and Graduate Degree Recipients - Percentage Awarded by                                                                                     | 158 |
| Under-Represented (U-R) Status, 2020-2024                                                                                                                                                                   | 158 |
| Table 16.D. Doctor's Degree - Professional Practice Recipients - Gender and Race/Ethnicity                                                                                                                  | 159 |
| Chart 16.d.1. Doctor's Degree - Professional Practice Recipients - Total Awarded, 2020-2024<br>Chart 16.d.2. Doctor's Degree - Professional Practice Recipients - Percentage Awarded by                     | 159 |
| Gender, 2020-2024<br>Chart 16.d.3. Doctor's Degree - Professional Practice Recipients - Percentage Awarded by                                                                                               | 160 |
| Under-Represented (U-R) Status, 2020-2024                                                                                                                                                                   | 160 |
| Table 16.E. Capital University - Professional Examination Passage Rates                                                                                                                                     | 161 |
| Table 16.F. Trinity Lutheran Seminary Statement of Educational Effectiveness                                                                                                                                | 162 |
| SECTION 17. UNIVERSITY ALUMNI RESIDENCE PROFILE                                                                                                                                                             |     |
| Table 17.A. University Alumni by Ohio County, 2024                                                                                                                                                          | 163 |
| Chart 17.a.1. University Alumni - Top 10 Populations by Ohio County, 2024                                                                                                                                   | 163 |
| Table 17.B. University Alumni by State, 2024                                                                                                                                                                | 164 |
| Chart 17.b.1. University Alumni - Top 10 Populations by State, 2024                                                                                                                                         | 165 |
| Table 17.C. University Alumni by Country, 2024                                                                                                                                                              | 166 |
| Chart 17.c.1. University Alumni - Top 5 Populations by Country Other Than the U.S., 2024                                                                                                                    | 167 |
|                                                                                                                                                                                                             |     |