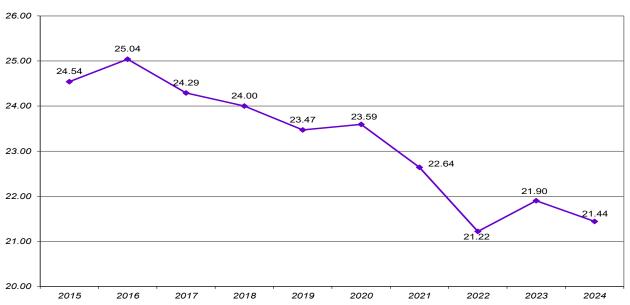

#### SECTION 9. NEW JURIS DOCTOR (JD) ADMISSIONS AND ENROLLMENT PROFILE (CONTINUED)

| Table 9.C. New Juris Doctor (JD) Students Religious Affiliation                                                                                                                                                                | 80             |
|--------------------------------------------------------------------------------------------------------------------------------------------------------------------------------------------------------------------------------|----------------|
| Table 9.D. New Juris Doctor (JD) Students - Academic Quality<br>75th Percentile, 50th Percentile, and 25th Percentile of Undergraduate GPA and LSAT Score                                                                      | 80             |
| Chart 9.d.1. New Juris Doctor (JD) Students - 75th Percentile, 50th Percentile, and 25th Percentile -<br>Undergraduate GPA                                                                                                     | 81             |
| Chart 9.d.2. New Juris Doctor (JD) Students - 75th Percentile, 50th Percentile, and 25th Percentile -<br>LSAT Score                                                                                                            | 81             |
| SECTION 10. NEW GRADUATE LAW ADMISSIONS AND ENROLLMENT PROFILE                                                                                                                                                                 |                |
| Table 10.A. New Graduate Law Students - Inquiries, Conversion, Acceptance, and Yield Rates, Fall 2015 to 2024                                                                                                                  | 82             |
| Chart 10.a.1. New Graduate Law Students - Total Applicants, Total Admitted, and Total Enrolled<br>Chart 10.a.2. New Graduate Law Students - Overall Admission Rate and Overall Yield Rate                                      | 83<br>83       |
| Table 10.B.1. New LLM Students - Enrollment by Gender, by Race/Ethnicity                                                                                                                                                       | 84             |
| Chart 10.b.1a. New LLM Students - Total Enrollment<br>Chart 10.b.1b. New LLM Students - Percentage Enrollment by Gender<br>Chart 10.b.1c. New LLM Students - Percentage Enrollment by Under-Represented (U-R) Status           | 84<br>85<br>85 |
| Table 10.B.2. New MT Students - Enrollment by Gender, by Race/Ethnicity                                                                                                                                                        | 86             |
| Chart 10.b.2a. New MT Students - Total Enrollment<br>Chart 10.b.2b. New MT Students - Percentage Enrollment by Gender<br>Chart 10.b.2c. New MT Students - Percentage Enrollment by Under-Represented (U-R) Status              | 86<br>87<br>87 |
| Table 10.C.1. New LLM Students Religious Affiliation                                                                                                                                                                           | 88             |
| Table 10.C.2. New MT Students Religious Affiliation                                                                                                                                                                            | 88             |
| SECTION 11. NEW MASTER OF LEGAL STUDIES (MLS) ADMISSIONS AND ENROLLMENT PROFIL                                                                                                                                                 | LE             |
| Table 11.A. New Master of Legal Studies (MLS) Students - Inquiries, Conversion, Acceptance, and Yield Rates,<br>Fall 2019 to 2028                                                                                              | 89             |
| Chart 11.a.1. New Master of Legal Studies (MLS) Students - Total Applicants, Total Admitted,<br>and Total Enrolled<br>Chart 11.a.2. New Master of Legal Studies (MLS) Students - Overall Admission Rate and Overall Yield Rate | 90<br>90       |
| Table 11.B. New Master of Legal Studies (MLS) Students - Enrollment by Gender, by Race/Ethnicity                                                                                                                               | 91             |
| Chart 11.b.1. New Master of Legal Studies (MLS) Students - Total Enrollment<br>Chart 11.b.2. New Master of Legal Studies (MLS) Students - Percentage Enrollment by Gender                                                      | 91<br>92       |
| Chart 11.b.3. New Master of Legal Studies (MLS) Students - Percentage Enrollment by Under-Represented (U-R) Status                                                                                                             | 92             |
| Table 11.C. New Master of Legal Studies (MLS) Students Religious Affiliation                                                                                                                                                   | 93             |