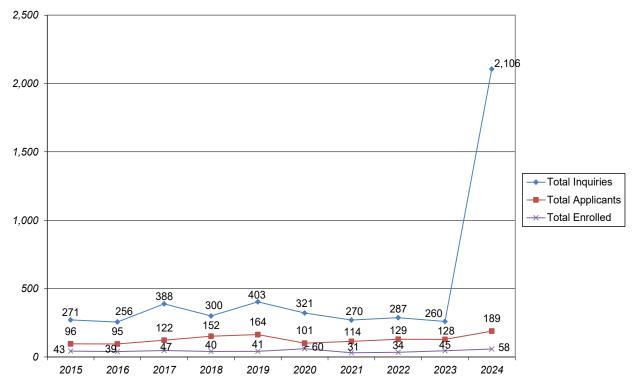

#### SECTION 1. NEW UNDERGRADUATE (UG) ADMISSIONS PROFILE

| Table 1.A. First-Time-In-College (FTIC) Students - Inquiries, Conversion, Acceptance, and Yield Rates,<br>Fall 2015 to 2024                                                                                                                                            | 1                |
|------------------------------------------------------------------------------------------------------------------------------------------------------------------------------------------------------------------------------------------------------------------------|------------------|
| Chart 1.a.1. FTIC Students - Total Inquiries<br>Chart 1.a.2. FTIC Students - Total Applicants and Total Admitted<br>Chart 1.a.3. FTIC Students - Total Enrolled<br>Chart 1.a.4. FTIC Students - Overall Conversion Rate, Overall Admission Rate,and Overall Yield Rate | 2<br>2<br>3<br>3 |
| Table 1.B. New Transfer Students - Inquiries, Conversion, Acceptance, and Yield Rates, Fall 2015 to 2024                                                                                                                                                               | 4                |
| Chart 1.b.1. New Transfer Students - Total Inquiries, Total Applicants, Total Admitted, and Total Enrolled<br>Chart 1.b.2. New Transfer Students - Overall Conversion Rate, Overall Admission Rate,<br>and Overall Yield Rate                                          | 5<br>5           |
| Table 1.C. First-Time-In College (FTIC) Students - University Initial Sources of Contact                                                                                                                                                                               | 6                |
| Table 1.C.1. FTIC Students - Natural Sciences, Nursing, and Health Initial Sources of Contact                                                                                                                                                                          | 7                |
| Table 1.C.2. FTIC Students - Conservatory and Communication Initial Sources of Contact                                                                                                                                                                                 | 8                |
| Table 1.C.3. FTIC Students - Social Sciences and Education Initial Sources of Contact                                                                                                                                                                                  | 9                |
| Table 1.C.4. FTIC Students - Management and Leadership Initial Sources of Contact                                                                                                                                                                                      | 10               |
| Table 1.C.5. FTIC Students - Humanities Initial Sources of Contact                                                                                                                                                                                                     | 10               |
| Table 1.C.6. New Transfer Students - University Initial Sources of Contact                                                                                                                                                                                             | 11               |
| SECTION 2. NEW UNDERGRADATE (UG) ENROLLMENT PROFILE                                                                                                                                                                                                                    |                  |
| Table 2.A. First-Time-In-College (FTIC) Students - Enrollment by Gender, by Race/Ethnicity                                                                                                                                                                             | 12               |
| Chart 2.a.1. FTIC Students - Total Enrollment<br>Chart 2.a.2. FTIC Students - Percentage Enrollment by Gender<br>Chart 2.a.3. FTIC Students - Percentage Enrollment by Under-Represented (U-R) Status                                                                  | 12<br>13<br>13   |
| Table 2.A.1. First-Time-In-College (FTIC) Students - Natural Sciences, Nursing, and Health Enrollment by Gender, by Race/Ethnicity                                                                                                                                     | 14               |
| Chart 2.a.1a. NSNH FTIC Students - Total Enrollment<br>Chart 2.a.1b. NSNH FTIC Students - Percentage Enrollment by Gender<br>Chart 2.a.1c. NSNH FTIC Students - Percentage Enrollment by Under-Represented (U-R) Status                                                | 14<br>15<br>15   |
| Table 2.A.2. First-Time-In-College (FTIC) Students - Conservatory and Communication Enrollment         by Gender, by Race/Ethnicity                                                                                                                                    | 16               |
| Chart 2.a.2a. CON/COMM FTIC Students - Total Enrollment                                                                                                                                                                                                                | 16               |