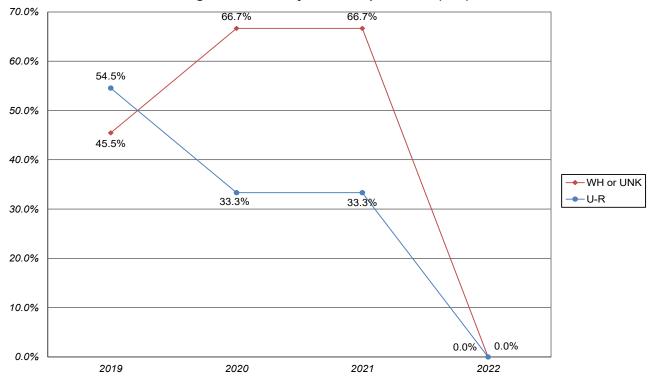

#### SECTION 12. NEW PARALEGAL CERTIFICATE ADMISSIONS AND ENROLLMENT PROFILE

| Table 12.A. New Paralegal Certificate Students - Inquiries, Conversion, Acceptance, and Yield Rates,<br>Fall 2014 to 2023                                                                                   | 94         |
|-------------------------------------------------------------------------------------------------------------------------------------------------------------------------------------------------------------|------------|
| Chart 12.a.1. New Paralegal Certificate Students - Total Applicants, Total Admitted, and Total Enrolled<br>Chart 12.a.2. New Paralegal Certificate Students - Overall Admission Rate and Overall Yield Rate | 95<br>95   |
| Table 12.B. New Paralegal Certificate Students - Enrollment by Gender, by Race/Ethnicity                                                                                                                    | 96         |
| Chart 12.b.1. New Paralegal Certificate Students - Total Enrollment                                                                                                                                         | 96         |
| Chart 12.b.2. New Paralegal Certificate Students - Percentage Enrollment by Gender                                                                                                                          | 97         |
| Chart 12.b.3. New Paralegal Certificate Students - Percentage Enrollment by Under-Represented (U-R) Status                                                                                                  | 97         |
| Table 12.C. New Paralegal Certificate Students Religious Affiliation                                                                                                                                        | 98         |
| SECTION 13. UNIVERSITY ENROLLMENT PROFILE                                                                                                                                                                   |            |
| Table 13.A.1. Capital University 10-Year Headcount Enrollment Profile, Fall 2015 to Fall 2024                                                                                                               | 99         |
| Table 13.A.2. Capital University 10-Year FTE Enrollment Profile, Fall 2015 to Fall 2024                                                                                                                     | 100        |
| Chart 13.a.1. Capital University 10-Year Enrollment - Headcount and FTE, Fall 2015 to Fall 2024                                                                                                             | 101        |
| Chart 13.a.2. Undergraduate Headcount Enrollment, Fall 2015 to Fall 2024                                                                                                                                    | 101        |
| Chart 13.a.3. Adult Undergraduate Headcount Enrollment, Fall 2015 to Fall 2024                                                                                                                              | 101        |
| Chart 13.a.4. Graduate Students-Bexley Campus Headcount Enrollment, Fall 2015 to Fall 2024                                                                                                                  | 102        |
| Chart 13.a.5. Law School Headcount Enrollment, Fall 2015 to Fall 2024                                                                                                                                       | 103        |
| Chart 13.a.6. Capital University Undergraduate Enrollment Profile by School, Fall 2021 to Fall 2024                                                                                                         | 103        |
| Chart 13.a.7. Capital University 10-year Headcount Enrollment of Continuing UG Students -<br>Spring to Fall - 2015 to 2024                                                                                  | 104        |
| Table 13.B.1. Undergraduate Enrollment Profile by School and by Class Level, Fall 2024                                                                                                                      | 105        |
| Table 13.B.2. ACE Undergraduate Enrollment Profile by School and by Class Level, Fall 2024                                                                                                                  | 106        |
| Table 13.B.3. Total University Undergraduate Enrollment Profile by School and by Class Level, Fall 2024                                                                                                     | 107        |
| Table 13.C. Graduate and Professional Enrollment Profile by Program, Fall 2024                                                                                                                              | 108        |
| Table 13.D. Total University Enrollment Profile, Fall 2024                                                                                                                                                  | 108        |
| Table 13.E. University Enrollment Profile by Major/Program, Fall 2024                                                                                                                                       | 109        |
| Chart 13.e.1. Top 10 University Enrollments by Academic Department, Fall 2024                                                                                                                               | 112        |
| Table 13.F.1. University Enrollment Profile by Academic Level and Age, Fall 2024                                                                                                                            | 112        |
| Chart 13.f.1a. University Enrollment Percentages by Academic Level and Age, Fall 2024<br>Chart 13.f.1b. University Enrollment Percentages by Age, Fall 2024                                                 | 113<br>113 |
| Table 13.F.2. University Female Enrollment Profile by Academic Level and Age, Fall 2024                                                                                                                     | 114        |
| Chart 13.f.2a. University Female Enrollment Percentages by Academic Level and Age, Fall 2024<br>Chart 13.f.2b. University Female Enrollment Percentages by Age, Fall 2024                                   | 114<br>115 |