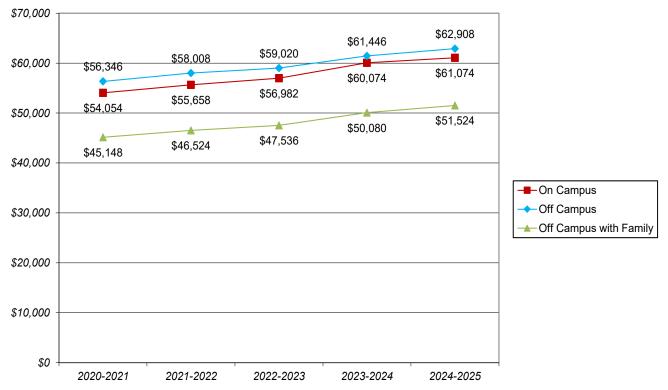

| \$55,658  | \$56,982  | \$60,074  | \$61,074  | 1.7%                    | 13.0%                   |  |  |  |  |  |  |
| Off Campus                          | \$56,346                                                                                            | \$58,008  | \$59,020  | \$61,446  | \$62,908  | 2.4%                    | 11.6%                   |  |  |  |  |  |  |
| Off Campus with Family              | \$45,148                                                                                            | \$46,524  | \$47,536  | \$50,080  | \$51,524  | 2.9%                    | 14.1%                   |  |  |  |  |  |  |

### Chart 19.a.2. Capital University Cost of Attendance for FTIC, Full-Time Undergraduate Students for Full Academic Year 2020-2021 to 2024-2025



| Table 19.B.1. All Un       | dergraduate Stu | udents* Financia | al Aid Profile - 202 | 3-2024                   |
|----------------------------|-----------------|------------------|----------------------|--------------------------|
|                            | Number          | Percent          | Total Amount of      | Average<br>Amount of Aid |
| Type of Aid                |                 | Receiving Aid    |                      | Received                 |
| Grant or Scholarship Aid** | 1,648           | 94%              | \$50,670,057         | \$30,746                 |
| Federal Pell Grants***     | 592             | 34%              | \$3,379,438          | \$5,709                  |
| Federal Loans to Students  | 1,096           | 63%              | \$7,426,059          |