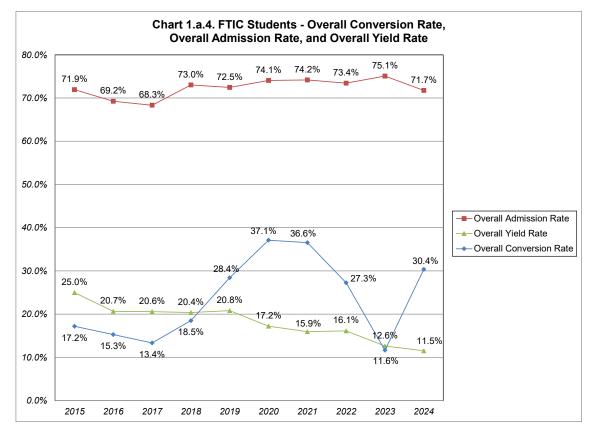

#### SECTION 1. NEW UNDERGRADUATE (UG) ADMISSIONS PROFILE

| Table 1.A. First-Time-In-College (FTIC) Students - Inquiries, Conversion, Acceptance, and Yield Rates,<br>Fall 2015 to 2024                                                                                                                                            | 1                |
|------------------------------------------------------------------------------------------------------------------------------------------------------------------------------------------------------------------------------------------------------------------------|------------------|
| Chart 1.a.1. FTIC Students - Total Inquiries<br>Chart 1.a.2. FTIC Students - Total Applicants and Total Admitted<br>Chart 1.a.3. FTIC Students - Total Enrolled<br>Chart 1.a.4. FTIC Students - Overall Conversion Rate, Overall Admission Rate,and Overall Yield Rate | 2<br>2<br>3<br>3 |
| Table 1.B. New Transfer Students - Inquiries, Conversion, Acceptance, and Yield Rates, Fall 2015 to 2024                                                                                                                                                               | 4                |
| Chart 1.b.1. New Transfer Students - Total Inquiries, Total Applicants, Total Admitted, and Total Enrolled<br>Chart 1.b.2. New Transfer Students - Overall Conversion Rate, Overall Admission Rate,<br>and Overall Yield Rate                                          | 5<br>5           |
| Table 1.C. First-Time-In College (FTIC) Students - University Initial Sources of Contact                                                                                                                                                                               | 6                |
| Table 1.C.1. FTIC Students - Natural Sciences, Nursing, and Health Initial Sources of Contact                                                                                                                                                                          | 7                |
| Table 1.C.2. FTIC Students - Conservatory and Communication Initial Sources of Contact                                                                                                                                                                                 | 8                |
| Table 1.C.3. FTIC Students - Social Sciences and Education Initial Sources of Contact                                                                                                                                                                                  | 9                |
| Table 1.C.4. FTIC Students - Management and Leadership Initial Sources of Contact                                                                                                                                                                                      | 10               |
| Table 1.C.5. FTIC Students - Humanities Initial Sources of Contact                                                                                                                                                                                                     | 10               |
| Table 1.C.6. New Transfer Students - University Initial Sources of Contact                                                                                                                                                                                             | 11               |
| SECTION 2. NEW UNDERGRADATE (UG) ENROLLMENT PROFILE                                                                                                                                                                                                                    |                  |
| Table 2.A. First-Time-In-College (FTIC) Students - Enrollment by Gender, by Race/Ethnicity                                                                                                                                                                             | 12               |
| Chart 2.a.1. FTIC Students - Total Enrollment<br>Chart 2.a.2. FTIC Students - Percentage Enrollment by Gender<br>Chart 2.a.3. FTIC Students - Percentage Enrollment by Under-Represented (U-R) Status                                                                  | 12<br>13<br>13   |
| Table 2.A.1. First-Time-In-College (FTIC) Students - Natural Sciences, Nursing, and Health Enrollment by Gender, by Race/Ethnicity                                                                                                                                     | 14               |
| Chart 2.a.1a. NSNH FTIC Students - Total Enrollment<br>Chart 2.a.1b. NSNH FTIC Students - Percentage Enrollment by Gender<br>Chart 2.a.1c. NSNH FTIC Students - Percentage Enrollment by Under-Represented (U-R) Status                                                | 14<br>15<br>15   |
| Table 2.A.2. First-Time-In-College (FTIC) Students - Conservatory and Communication Enrollment         by Gender, by Race/Ethnicity                                                                                                                                    | 16               |
| Chart 2.a.2a. CON/COMM FTIC Students - Total Enrollment                                                                                                                                                                                                                | 16               |