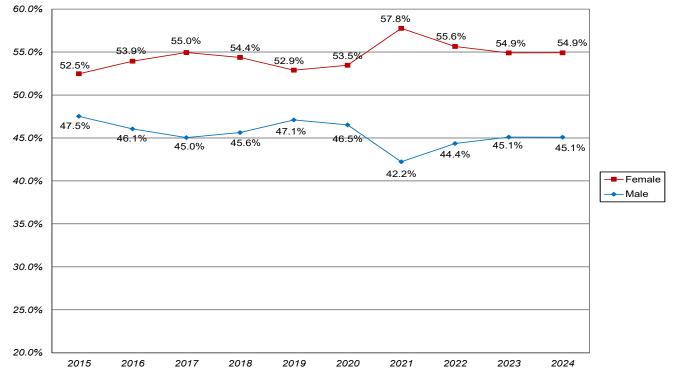

#### SECTION 2. NEW UNDERGRADUATE (UG) ENROLLMENT PROFILE (CONTINUED)

| Chart 2.a.2b. CON/COMM FTIC Students - Percentage Enrollment by Gender<br>Chart 2.a.2c. CON/COMM FTIC Students - Percentage Enrollment by Under-Represented (U-R) Status | 17<br>17 |
|--------------------------------------------------------------------------------------------------------------------------------------------------------------------------|----------|
| Table 2.A.3. First-Time-In-College (FTIC) Students - Social Sciences and Education Enrollment by Gender,<br>by Race/Ethnicity                                            | 18       |
| Chart 2.a.3a. SSE FTIC Students - Total Enrollment                                                                                                                       | 18       |
| Chart 2.a.3b. SSE FTIC Students - Percentage Enrollment by Gender                                                                                                        | 19       |
| Chart 2.a.3c. SSE FTIC Students - Percentage Enrollment by Under-Represented (U-R) Status                                                                                | 19       |
| Table 2.A.4. First-Time-In-College (FTIC) Students - Management and Leadership Enrollment by Gender,by Race/Ethnicity                                                    | 20       |
| Chart 2.a.4a. M/L FTIC Students - Total Enrollment                                                                                                                       | 20       |
| Chart 2.a.4b. M/L FTIC Students - Percentage Enrollment by Gender                                                                                                        | 21       |
| Chart 2.a.4c. M/L FTIC Students - Percentage Enrollment by Under-Represented (U-R) Status                                                                                | 21       |
| Table 2.A.5. First-Time-In-College (FTIC) Students - Humanities Enrollment by Gender, by Race/Ethnicity                                                                  | 22       |
| Chart 2.a.5a. Humanities FTIC Students - Total Enrollment                                                                                                                | 22       |
| Chart 2.a.5b. Humanities FTIC Students - Percentage Enrollment by Gender                                                                                                 | 23       |
| Chart 2.a.5c. Humanities FTIC Students - Percentage Enrollment by Under-Represented (U-R) Status                                                                         | 23       |
| Table 2.B. New Transfer Students - Enrollment by Gender, by Race/Ethnicity                                                                                               | 24       |
| Chart 2.b.1. New Transfer Students - Total Enrollment                                                                                                                    | 24       |
| Chart 2.b.2. New Transfer Students - Percentage Enrollment by Gender                                                                                                     | 25       |
| Chart 2.b.3. New Transfer Students - Percentage Enrollment by Under-Represented (U-R) Status                                                                             | 25       |
| Table 2.C. FTIC and Transfer Students Enrollment Profile by Major, Fall 2024                                                                                             | 26       |
| Chart 2.c.1. Top 10 FTIC and Transfer Students Enrollments by Academic Department, Fall 2024                                                                             | 29       |
| Table 2.D. First-Time-In-College (FTIC) Students Religious Affiliation                                                                                                   | 30       |
| Table 2.E. New Transfer Students Religious Affiliation                                                                                                                   | 30       |
| SECTION 3. NEW UNDERGRADUATE (UG) ACADEMIC QUALITY PROFILE                                                                                                               |          |
| Table 3.A.1. First-Time-In-College (FTIC) Students - Academic Quality<br>Average High School GPA, ACT Composite, SAT Evidence-Based Reading and Writing, SAT Math        | 31       |
| Chart 3.a.1a. FTIC Students - Average High School GPA<br>Chart 3.a.1b. FTIC Students - Average ACT Composite Score                                                       | 31<br>31 |
| Table 3.A.2. Transfer Students - Academic Quality         Average College GPA, ACT Composite, SAT Evidence-Based Reading and Writing, SAT Math                           | 32       |
| Chart 3.a.2a. Transfer Students - Average College GPA<br>Chart 3.a.2b. Transfer Students - Average ACT Composite Score                                                   | 32<br>32 |