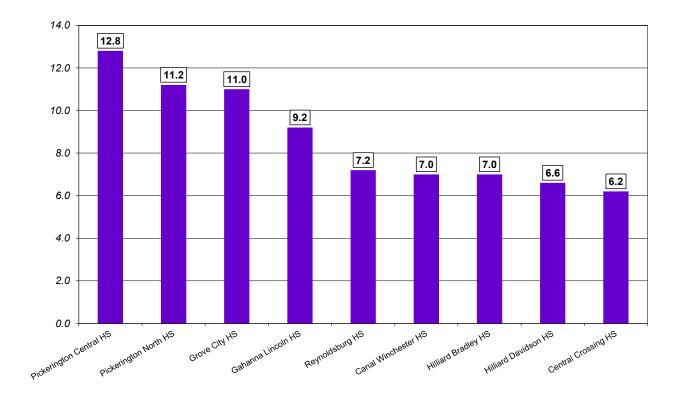

#### SECTION 3. NEW UNDERGRADUATE (UG) ACADEMIC QUALITY PROFILE (CONTINUED)

| Table 3.B. First-Time-In-College (FTIC) Students - Comparison of Academic Quality by School<br>Average High School GPA, ACT Composite Score | 33 |
|---------------------------------------------------------------------------------------------------------------------------------------------|----|
| Chart 3.b.1. FTIC Students - Average ACT Composite Score for Applicants, Accepts,<br>and Enrollments by School - Fall 2024                  | 33 |
| Table 3.C. First-Time-In-College (FTIC) Students - ACT Composite Score Profile by Admission Status, 2020-2024                               | 34 |
| Chart 3.c.1. FTIC Students - ACT Composite Score Profile of Enrolled Students, 2020-2024                                                    | 34 |
| Table 3.D. First-Time-In-College (FTIC) Students - SAT Evidence-Based Reading and Writing/Math Profile by Admission Status, 2020-2024       | 35 |
| Chart 3.d.1. FTIC Students - SAT Evidence-Based Reading and Writing Profile of Enrolled Students, 2020-2024                                 | 36 |
| Chart 3.d.2. FTIC Students - SAT Math Profile of Enrolled Students, 2020-2024                                                               | 36 |
| Table 3.E. First-Time-In-College (FTIC) Students - High School Rank Profile                                                                 | 37 |
| Chart 3.e.1. FTIC Students - High School Rank Profile<br>Percent graduating in top half and bottom half of high school class                | 37 |
| SECTION 4. NEW UNDERGRADUATE (UG) GEOGRAPHIC PROFILE                                                                                        |    |
| Table 4.A.1. First-Time-In-College (FTIC) Students - Geographic Profile, In-State/Out-of-State by School                                    | 38 |
| Chart 4.a.1. FTIC Students - Percentage Enrollment by Geographic Profile                                                                    | 38 |
| Table 4.A.2. Transfer Students - Geographic Profile, In-State/Out-of-State by School                                                        | 39 |
| Chart 4.a.2. Transfer Students - Percentage Enrollment by Geographic Profile                                                                | 39 |
| Table 4.B. First-Time-In-College (FTIC) Students - Enrollment by High School - 2020-2024                                                    | 40 |
| Chart 4.b.1. FTIC Students - Top 10 Average Enrollments by High Schools, 2020-2024                                                          | 41 |
| Table 4.C. First-Time-In-College (FTIC) Students - Enrollment by Ohio County - 2020-2024                                                    | 42 |
| Chart 4.c.1. FTIC Students - Top 10 Average Enrollments by Ohio County, 2020-2024                                                           | 44 |
| Table 4.D. First-Time-In-College (FTIC) Students - Enrollment by State - 2020-2024                                                          | 45 |
| Chart 4.d.1. FTIC Students - Top 5 Average Enrollments by State, 2020-2024                                                                  | 46 |
| Table 4.E. New Transfer Students - Enrollment by Transfer Institution - 2020-2024                                                           | 47 |
| Chart 4.e.1. New Transfer Students - Top Average Enrollment by Immediate Transfer Institution, 2020-2024 (Minimum Average=1.0)              | 49 |