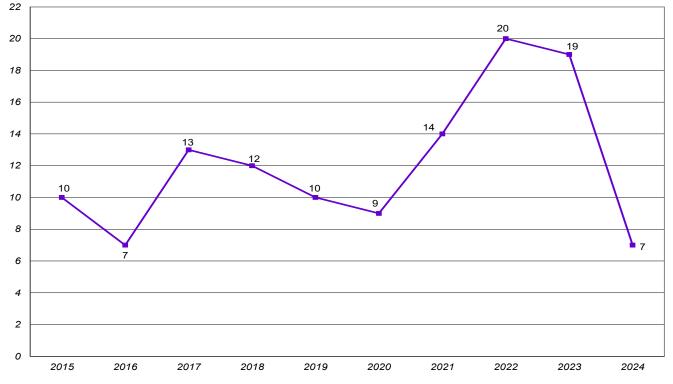

# Applicants: ACE, ABSN, Bex Grad, Seminary, JD, Graduate Law, MLS, and Paralegal Certificate

| ACE                    | 2020     | 2021       | 2022 | 2023 | 2024 |
|------------------------|----------|------------|------|------|------|
| Applied                | 76       | 71         | 53   | 145  | 135  |
| Admitted               | 41       | 30         | 20   | 43   | 55   |
| Enrolled               | 25       | 16         | 7    | 25   | 22   |
| Admit Rate             | 54%      | 42%        | 38%  | 30%  | 41%  |
| Yield Rate             | 61%      | 53%        | 35%  | 58%  | 40%  |
| ABSN                   | 2020     | 2021       | 2022 | 2023 | 2024 |
| Applied                | 58       | 82         | 79   | 42   | 53   |
| Admitted               | 33       | 53         | 38   | 20   | 30   |
| Enrolled               | 19       | 36         | 28   | 6    | 16   |
| Admit Rate             | 57%      | 65%        | 48%  | 48%  | 57%  |
| Yield Rate             | 58%      | 68%        | 74%  | 45%  | 53%  |
| BEX GRAD               | 2020     | 2021       | 2022 | 2023 | 2024 |
| Applied                | 101      | 114        | 129  | 128  | 189  |
| Admitted               | 72       | 61         | 71   | 67   | 83   |
| Enrolled               | 60       | 31         | 34   | 45   | 58   |
| Admit Rate             | 71%      | 54%        | 55%  | 52%  | 44%  |
| Yield Rate             | 83%      | 51%        | 48%  | 67%  | 70%  |
| SEMINARY               | 2020     | 2021       | 2022 | 2023 | 2024 |
| Applied                | 20       | 25         | 25   | 30   | 29   |
| Admitted               | 13       | 17         | 14   | 26   | 20   |
| Enrolled               | 11       | 11         | 7    | 13   | 10   |
| Admit Rate             | 65%      | 68%        | 26%  | 87%  | %69  |
| Yield Rate             | 85%      | 65%        | 50%  | 50%  | 50%  |
| 9                      | 2020     | 2021       | 2022 | 2023 | 2024 |
| Applied                | 595      | 603        | 593  | 556  | 737  |
| Admitted               | 440      | 456        | 400  | 431  | 532  |
| Enrolled               | 161      | 184        | 157  | 152  | 179  |
| Admit Rate             | 74%      | 76%        | 67%  | 78%  | 72%  |
| Yield Rate             | 37%      | 40%        | 39%  | 35%  | 34%  |
| GRAD LAW*              | 2020     | 2021       | 2022 | 2023 | 2024 |
| Applied                | 4        | 9          |      |      |      |
| Admitted               | 0 0      | <b>с</b> с |      |      |      |
| Enrolled<br>Admit Date | Z 2      | 3          |      |      |      |
| Yield Rate             | 100%     | 100%       |      |      |      |
| MLS*                   | 2020     | 2021       | 2022 | 2023 | 2024 |
| Applied                | 11       | 19         | 1    |      |      |
| Admitted               | 5        | 15         | 9    |      |      |
| Enrolled               | 3        | 9          | 0    |      |      |
| Admit Rate             | 45%      | %62        | 55%  |      |      |
| Yield Rate             | 60%      | 40%        | %0   |      |      |
| PARA**                 | 2020<br> | 2021       | 2022 | 2023 | 2024 |
| Applied                | Q 9      | 01 0       | 29   |      |      |
| Admitted               | χu       | 9          | 10   |      |      |
| Enrollea               | 0        | 0          | 4    |      |      |
| Admit Kate             | 40%      | 60%        | 83%  |      |      |
| rieid Rate             | 02%0     | 100%       | 40%  |      |      |