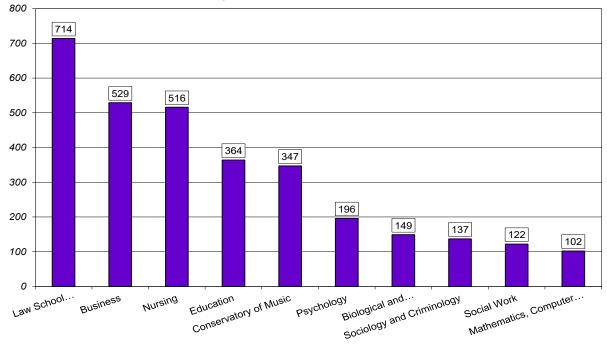

#### SECTION 16. UNIVERSITY STUDENT OUTCOMES PROFILE (CONTINUED)

| Chart 16.a.1. Top 10 University Degrees and Certificates Awarded by Academic Department, 2020-2024                                                                                                          | 152 |
|-------------------------------------------------------------------------------------------------------------------------------------------------------------------------------------------------------------|-----|
| Table 16.A.2. Total University Degrees and Certificates Awarded - Gender and Race/Ethnicity                                                                                                                 | 153 |
| Chart 16.a.2a. Total University Degrees and Certificates Awarded, 2020-2024<br>Chart 16.a.2b. Total University Degrees and Certificates Awarded - Percentage Awarded by                                     | 153 |
| Gender, 2020-2024<br>Chart 16.a.2c. Total University Degrees and Certificates Awarded - Percentage Awarded by                                                                                               | 154 |
| Under-Represented (U-R) Status, 2020-2024                                                                                                                                                                   | 154 |
| Table 16.B. Undergraduate Degree Recipients - Gender and Race/Ethnicity                                                                                                                                     | 155 |
| Chart 16.b.1. Undergraduate Degree Recipients - Total Awarded, 2020-2024                                                                                                                                    | 155 |
| Chart 16.b.2. Undergraduate Degree Recipients - Percentage Awarded by Gender, 2020-2024<br>Chart 16.b.3. Undergraduate Degree Recipients - Percentage Awarded by Under-Represented                          | 156 |
| (U-R) Status, 2020-2024                                                                                                                                                                                     | 156 |
| Table 16.C. Postbaccalaureate Certificate and Graduate Degree Recipients - Gender and Race/Ethnicity                                                                                                        | 157 |
| Chart 16.c.1. Postbaccalaureate Certificate and Graduate Degree Recipients - Total Awarded, 2020-2024<br>Chart 16.c.2. Postbaccalaureate Certificate and Graduate Degree Recipients - Percentage Awarded by | 157 |
| Gender, 2020-2024<br>Chart 16.c.3. Postbaccalaureate Certificate and Graduate Degree Recipients - Percentage Awarded by                                                                                     | 158 |
| Under-Represented (U-R) Status, 2020-2024                                                                                                                                                                   | 158 |
| Table 16.D. Doctor's Degree - Professional Practice Recipients - Gender and Race/Ethnicity                                                                                                                  | 159 |
| Chart 16.d.1. Doctor's Degree - Professional Practice Recipients - Total Awarded, 2020-2024<br>Chart 16.d.2. Doctor's Degree - Professional Practice Recipients - Percentage Awarded by                     | 159 |
| Gender, 2020-2024<br>Chart 16.d.3. Doctor's Degree - Professional Practice Recipients - Percentage Awarded by                                                                                               | 160 |
| Under-Represented (U-R) Status, 2020-2024                                                                                                                                                                   | 160 |
| Table 16.E. Capital University - Professional Examination Passage Rates                                                                                                                                     | 161 |
| Table 16.F. Trinity Lutheran Seminary Statement of Educational Effectiveness                                                                                                                                | 162 |
| SECTION 17. UNIVERSITY ALUMNI RESIDENCE PROFILE                                                                                                                                                             |     |
| Table 17.A. University Alumni by Ohio County, 2024                                                                                                                                                          | 163 |
| Chart 17.a.1. University Alumni - Top 10 Populations by Ohio County, 2024                                                                                                                                   | 163 |
| Table 17.B. University Alumni by State, 2024                                                                                                                                                                | 164 |
| Chart 17.b.1. University Alumni - Top 10 Populations by State, 2024                                                                                                                                         | 165 |
| Table 17.C. University Alumni by Country, 2024                                                                                                                                                              | 166 |
| Chart 17.c.1. University Alumni - Top 5 Populations by Country Other Than the U.S., 2024                                                                                                                    | 167 |
|                                                                                                                                                                                                             |     |