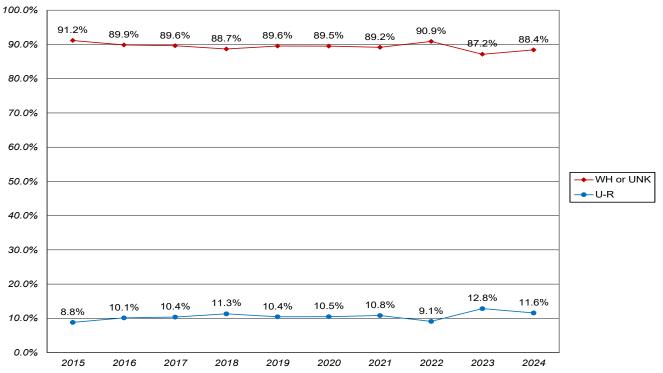

#### SECTION 1. NEW UNDERGRADUATE (UG) ADMISSIONS PROFILE

| Table 1.A. First-Time-In-College (FTIC) Students - Inquiries, Conversion, Acceptance, and Yield Rates,<br>Fall 2015 to 2024                                                                                                                                            | 1                |
|------------------------------------------------------------------------------------------------------------------------------------------------------------------------------------------------------------------------------------------------------------------------|------------------|
| Chart 1.a.1. FTIC Students - Total Inquiries<br>Chart 1.a.2. FTIC Students - Total Applicants and Total Admitted<br>Chart 1.a.3. FTIC Students - Total Enrolled<br>Chart 1.a.4. FTIC Students - Overall Conversion Rate, Overall Admission Rate,and Overall Yield Rate | 2<br>2<br>3<br>3 |
| Table 1.B. New Transfer Students - Inquiries, Conversion, Acceptance, and Yield Rates, Fall 2015 to 2024                                                                                                                                                               | 4                |
| Chart 1.b.1. New Transfer Students - Total Inquiries, Total Applicants, Total Admitted, and Total Enrolled<br>Chart 1.b.2. New Transfer Students - Overall Conversion Rate, Overall Admission Rate,<br>and Overall Yield Rate                                          | 5<br>5           |
| Table 1.C. First-Time-In College (FTIC) Students - University Initial Sources of Contact                                                                                                                                                                               | 6                |
| Table 1.C.1. FTIC Students - Natural Sciences, Nursing, and Health Initial Sources of Contact                                                                                                                                                                          | 7                |
| Table 1.C.2. FTIC Students - Conservatory and Communication Initial Sources of Contact                                                                                                                                                                                 | 8                |
| Table 1.C.3. FTIC Students - Social Sciences and Education Initial Sources of Contact                                                                                                                                                                                  | 9                |
| Table 1.C.4. FTIC Students - Management and Leadership Initial Sources of Contact                                                                                                                                                                                      | 10               |
| Table 1.C.5. FTIC Students - Humanities Initial Sources of Contact                                                                                                                                                                                                     | 10               |
| Table 1.C.6. New Transfer Students - University Initial Sources of Contact                                                                                                                                                                                             | 11               |
| SECTION 2. NEW UNDERGRADATE (UG) ENROLLMENT PROFILE                                                                                                                                                                                                                    |                  |
| Table 2.A. First-Time-In-College (FTIC) Students - Enrollment by Gender, by Race/Ethnicity                                                                                                                                                                             | 12               |
| Chart 2.a.1. FTIC Students - Total Enrollment<br>Chart 2.a.2. FTIC Students - Percentage Enrollment by Gender<br>Chart 2.a.3. FTIC Students - Percentage Enrollment by Under-Represented (U-R) Status                                                                  | 12<br>13<br>13   |
| Table 2.A.1. First-Time-In-College (FTIC) Students - Natural Sciences, Nursing, and Health Enrollment by Gender, by Race/Ethnicity                                                                                                                                     | 14               |
| Chart 2.a.1a. NSNH FTIC Students - Total Enrollment<br>Chart 2.a.1b. NSNH FTIC Students - Percentage Enrollment by Gender<br>Chart 2.a.1c. NSNH FTIC Students - Percentage Enrollment by Under-Represented (U-R) Status                                                | 14<br>15<br>15   |
| Table 2.A.2. First-Time-In-College (FTIC) Students - Conservatory and Communication Enrollment         by Gender, by Race/Ethnicity                                                                                                                                    | 16               |
| Chart 2.a.2a. CON/COMM FTIC Students - Total Enrollment                                                                                                                                                                                                                | 16               |