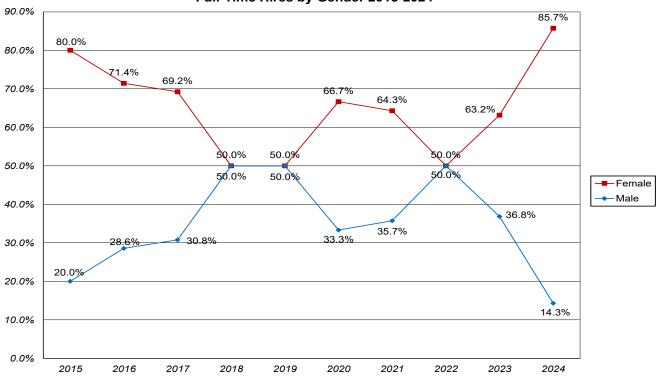

# Human Resources:

|             | 2020 | 2021 | 2022 | 2023 | 2024 |
|-------------|------|------|------|------|------|
| Total       | 612  | 655  | 648  | 608  | 567  |
| Admin/Staff | 266  | 243  | 267  | 271  | 241  |
| Faculty     | 346  | 412  | 381  | 337  | 326  |
| Female      | 330  | 368  | 356  | 330  | 303  |
| Male        | 282  | 287  | 292  | 278  | 264  |
| Full-Time   | 392  | 371  | 397  | 375  | 343  |
| Part-Time   | 220  | 284  | 251  | 233  | 224  |
| Under-Rep.* | 71   | 87   | 84   | 82   | 11   |
| Not U-R     | 541  | 568  | 564  | 526  | 490  |