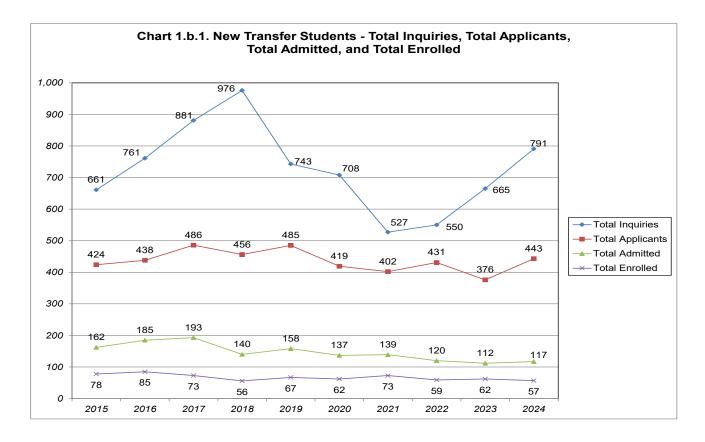

#### SECTION 1. NEW UNDERGRADUATE (UG) ADMISSIONS PROFILE

| Table 1.A. First-Time-In-College (FTIC) Students - Inquiries, Conversion, Acceptance, and Yield Rates,<br>Fall 2015 to 2024                                                                                                                                            | 1                |
|------------------------------------------------------------------------------------------------------------------------------------------------------------------------------------------------------------------------------------------------------------------------|------------------|
| Chart 1.a.1. FTIC Students - Total Inquiries<br>Chart 1.a.2. FTIC Students - Total Applicants and Total Admitted<br>Chart 1.a.3. FTIC Students - Total Enrolled<br>Chart 1.a.4. FTIC Students - Overall Conversion Rate, Overall Admission Rate,and Overall Yield Rate | 2<br>2<br>3<br>3 |
| Table 1.B. New Transfer Students - Inquiries, Conversion, Acceptance, and Yield Rates, Fall 2015 to 2024                                                                                                                                                               | 4                |
| Chart 1.b.1. New Transfer Students - Total Inquiries, Total Applicants, Total Admitted, and Total Enrolled<br>Chart 1.b.2. New Transfer Students - Overall Conversion Rate, Overall Admission Rate,<br>and Overall Yield Rate                                          | 5<br>5           |
| Table 1.C. First-Time-In College (FTIC) Students - University Initial Sources of Contact                                                                                                                                                                               | 6                |
| Table 1.C.1. FTIC Students - Natural Sciences, Nursing, and Health Initial Sources of Contact                                                                                                                                                                          | 7                |
| Table 1.C.2. FTIC Students - Conservatory and Communication Initial Sources of Contact                                                                                                                                                                                 | 8                |
| Table 1.C.3. FTIC Students - Social Sciences and Education Initial Sources of Contact                                                                                                                                                                                  | 9                |
| Table 1.C.4. FTIC Students - Management and Leadership Initial Sources of Contact                                                                                                                                                                                      | 10               |
| Table 1.C.5. FTIC Students - Humanities Initial Sources of Contact                                                                                                                                                                                                     | 10               |
| Table 1.C.6. New Transfer Students - University Initial Sources of Contact                                                                                                                                                                                             | 11               |
| SECTION 2. NEW UNDERGRADATE (UG) ENROLLMENT PROFILE                                                                                                                                                                                                                    |                  |
| Table 2.A. First-Time-In-College (FTIC) Students - Enrollment by Gender, by Race/Ethnicity                                                                                                                                                                             | 12               |
| Chart 2.a.1. FTIC Students - Total Enrollment<br>Chart 2.a.2. FTIC Students - Percentage Enrollment by Gender<br>Chart 2.a.3. FTIC Students - Percentage Enrollment by Under-Represented (U-R) Status                                                                  | 12<br>13<br>13   |
| Table 2.A.1. First-Time-In-College (FTIC) Students - Natural Sciences, Nursing, and Health Enrollment by Gender, by Race/Ethnicity                                                                                                                                     | 14               |
| Chart 2.a.1a. NSNH FTIC Students - Total Enrollment<br>Chart 2.a.1b. NSNH FTIC Students - Percentage Enrollment by Gender<br>Chart 2.a.1c. NSNH FTIC Students - Percentage Enrollment by Under-Represented (U-R) Status                                                | 14<br>15<br>15   |
| Table 2.A.2. First-Time-In-College (FTIC) Students - Conservatory and Communication Enrollment         by Gender, by Race/Ethnicity                                                                                                                                    | 16               |
| Chart 2.a.2a. CON/COMM FTIC Students - Total Enrollment                                                                                                                                                                                                                | 16               |