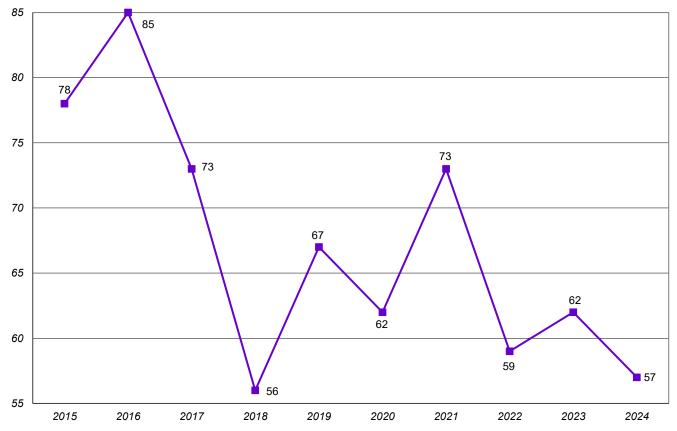

#### SECTION 13. UNIVERSITY ENROLLMENT PROFILE (CONTINUED)

| Table 13.F.3. University Male Enrollment Profile by Academic Level and Age, Fall 2024                                                                                                           | 115        |
|-------------------------------------------------------------------------------------------------------------------------------------------------------------------------------------------------|------------|
| Chart 13.f.3a. University Male Enrollment Percentages by Academic Level and Age, Fall 2024<br>Chart 13.f.3b. University Male Enrollment Percentages by Age, Fall 2024                           | 116<br>116 |
| Table 13.G.1. Total University Enrollment by Gender, by Race/Ethnicity, and by Religious Affiliation, Fall 2024                                                                                 | 117        |
| Table 13.G.2. Total University Under-Represented (U-R) Enrollment by Gender, by Race/Ethnicity, and by ReligiousAffiliation, Fall 2024                                                          | 118        |
| Table 13.G.3. FTIC/FT First Generation Enrollment by Gender, by Race/Ethnicity, and by Religious Affiliation,<br>Fall 2015-Fall 2024                                                            | 119        |
| Table 13.G.4. FTIC/FT Pell Grant Recipient Enrollment by Gender, by Race/Ethnicity, and by Religious Affiliation,<br>Fall 2015-Fall 2024                                                        | 120        |
| Table 13.G.5. FTIC/FT Student-Athlete Enrollment by Gender, by Race/Ethnicity, and by Religious Affiliation, 2015-2024                                                                          | 121        |
| Table 13.G.6. FTIC/FT On-Campus Resident Enrollment by Gender, by Race/Ethnicity, and by Religious Affiliation,Fall 2015-Fall 2024                                                              | 122        |
| Table 13.G.7. FTIC/FT Commuter Enrollment by Gender, by Race/Ethnicity, and by Religious Affiliation,<br>Fall 2015-Fall 2024                                                                    | 123        |
| Table 13.H. Total University Enrollment - Location of Permanent Residence, Fall 2024                                                                                                            | 124        |
| Chart 13.h.1. Top Enrollments by U. S. State for Location of Permanent Residence, Fall 2024<br>Chart 13.h.2. Top Enrollments by Country for Location of Permanent Residence, Fall 2024          | 125<br>125 |
| SECTION 14. UNIVERSITY COURSE CREDIT ACTIVITY PROFILE                                                                                                                                           |            |
| Table 14.A. Total University Course Credit Analysis, Fall 2020 to 2024                                                                                                                          | 126        |
| Chart 14.a.1. Undergraduate Student Course Credit Activity by School, Fall 2020 to 2024<br>Chart 14.a.2. Graduate and Professional Student Course Credit Activity by Program, Fall 2020 to 2024 | 127<br>127 |
| SECTION 15. UNIVERSITY RETENTION AND GRADUATION RATE PROFILE                                                                                                                                    |            |
| Table 15.A. First-Time-In-College (FTIC) Undergraduate Year-to-Year Retention Analysis                                                                                                          | 128        |
| Chart 15.a.1. FTIC Undergraduate Entering Cohort - Fall 2014 to 2023 - First-to-Second-Year Retention Rate                                                                                      | 128        |
| Table 15.B. First-Time-In-College (FTIC) Undergraduate Graduation Rate Analysis                                                                                                                 | 129        |
| Chart 15.b.1. FTIC Undergraduate Entering Cohort - Fall 2012 to 2020 - Four-Year Graduation Rate, Five-Yea<br>Graduation Rate, and Six-Year Graduation Rate                                     | ar<br>129  |
| Table 15.C. FTIC Undergraduate Fall-to-Spring Retention Analysis                                                                                                                                | 130        |
| Chart 15.c.1. FTIC Undergraduate Entering Cohort - Fall 2015 to 2024 - Fall-to-Spring Retention Rate                                                                                            | 130        |