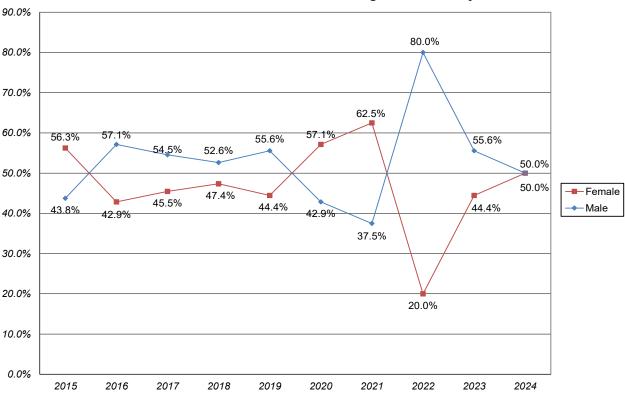

### SECTION 7. NEW GRADUATE ADMISSIONS AND ENROLLMENT PROFILE (BEXLEY CAMPUS) (CONTINUED)

| Chart 7.c.1b. New MBA Students - Percentage Enrollment by Gender                                                                                                                                                              | 64       |
|-------------------------------------------------------------------------------------------------------------------------------------------------------------------------------------------------------------------------------|----------|
| Chart 7.c.1c. New MBA Students - Percentage Enrollment by Under-Represented (U-R) Status                                                                                                                                      | 64       |
| Table 7.C.2. New MSN Students - Enrollment by Gender, by Race/Ethnicity                                                                                                                                                       | 65       |
| Chart 7.c.2a. New MSN Students - Total Enrollment                                                                                                                                                                             | 65       |
| Chart 7.c.2b. New MSN Students - Percentage Enrollment by Gender                                                                                                                                                              | 66       |
| Chart 7.c.2c. New MSN Students - Percentage Enrollment by Under-Represented (U-R) Status                                                                                                                                      | 66       |
| Table 7.C.3. New MAEd Students - Enrollment by Gender, by Race/Ethnicity                                                                                                                                                      | 67       |
| Chart 7.c.3a. New MAEd Students - Total Enrollment                                                                                                                                                                            | 67       |
| Chart 7.c.3b. New MAEd Students - Percentage Enrollment by Gender                                                                                                                                                             | 68       |
| Chart 7.c.3c. New MAEd Students - Percentage Enrollment by Under-Represented (U-R) Status                                                                                                                                     | 68       |
| Table 7.D.1. New MBA Students Religious Affiliation                                                                                                                                                                           | 69       |
| Table 7.D.2. New MSN Students Religious Affiliation                                                                                                                                                                           | 69       |
| Table 7.D.3. New MAEd Students Religious Affiliation                                                                                                                                                                          | 70       |
| SECTION 8. NEW SEMINARY ADMISSIONS AND ENROLLMENT PROFILE                                                                                                                                                                     |          |
| Table 8.A. New Seminary Students - Inquiries, Conversion, Acceptance, and Yield Rates, Fall 2018-2027                                                                                                                         | 71       |
| Chart 8.a.1. New Seminary Students - Total Inquiries, Total Applicants, Total Admitted, and Total Enrolled<br>Chart 8.a.2. New Seminary Students - Overall Conversion Rate, Overall Admission Rate,<br>and Overall Yield Rate | 72<br>72 |
|                                                                                                                                                                                                                               |          |
| Table 8.B. New Seminary Students - Initial Sources of Contact                                                                                                                                                                 | 73       |
| Table 8.C. New Seminary Students - Enrollment by Gender, by Race/Ethnicity                                                                                                                                                    | 73       |
| Chart 8.c.1. New Seminary Students - Total Enrollment                                                                                                                                                                         | 74       |
| Chart 8.c.2. New Seminary Students - Percentage Enrollment by Gender                                                                                                                                                          | 74       |
| Chart 8.c.3. New Seminary Students - Percentage Enrollment by Under-Represented (U-R) Status                                                                                                                                  | 75       |
| Table 8.D. New Seminary Students Religious Affiliation                                                                                                                                                                        | 75       |
| SECTION 9. NEW JURIS DOCTOR (JD) ADMISSIONS AND ENROLLMENT PROFILE                                                                                                                                                            |          |
| Table 9.A. New Juris Doctor (JD) Students- Inquiries, Conversion, Acceptance, and Yield Rates, Fall 2015 to 2024                                                                                                              | 76       |
| Chart 9.a.1. New Juris Doctor (JD) Students - Total Applicants, Total Admitted, and Total Enrolled                                                                                                                            | 77       |
| Chart 9.a.2. New Juris Doctor (JD) Students - Overall Admission Rate and Overall Yield Rate                                                                                                                                   | 77       |
| Table 9.B. New Juris Doctor (JD) Students - Enrollment by Gender, by Race/Ethnicity                                                                                                                                           | 78       |
| Chart 9.b.1. New Juris Doctor (JD) Students - Total Enrollment                                                                                                                                                                | 78       |
| Chart 9.b.2. New Juris Doctor (JD) Students - Percentage Enrollment by Gender                                                                                                                                                 | 79       |
| Chart 9.b.3. New Juris Doctor (JD) Students - Percentage Enrollment by Under-Represented (U-R) Status                                                                                                                         | 79       |