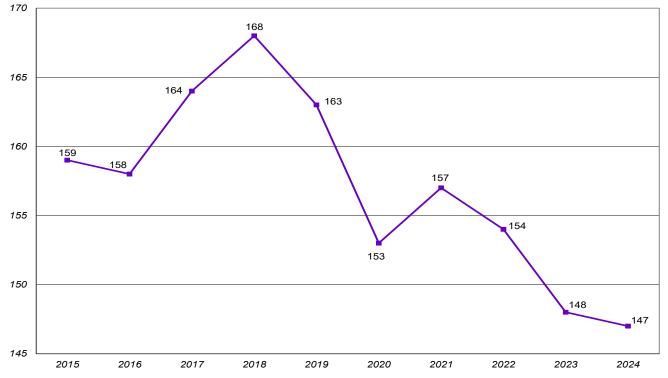

#### SECTION 16. UNIVERSITY STUDENT OUTCOMES PROFILE

 Table 16.A.1. Undergraduate, Graduate, and Doctor's Degrees and Certificates Awarded, 2020-2024
 151

#### SECTION 16. UNIVERSITY STUDENT OUTCOMES PROFILE (CONTINUED)

| Chart 16.a.1. Top 10 University Degrees and Certificates Awarded by Academic Department, 2020-2024                                                                                                          | 152 |
|-------------------------------------------------------------------------------------------------------------------------------------------------------------------------------------------------------------|-----|
| Table 16.A.2. Total University Degrees and Certificates Awarded - Gender and Race/Ethnicity                                                                                                                 | 153 |
| Chart 16.a.2a. Total University Degrees and Certificates Awarded, 2020-2024<br>Chart 16.a.2b. Total University Degrees and Certificates Awarded - Percentage Awarded by                                     | 153 |
| Gender, 2020-2024<br>Chart 16.a.2c. Total University Degrees and Certificates Awarded - Percentage Awarded by                                                                                               | 154 |
| Under-Represented (U-R) Status, 2020-2024                                                                                                                                                                   | 154 |
| Table 16.B. Undergraduate Degree Recipients - Gender and Race/Ethnicity                                                                                                                                     | 155 |
| Chart 16.b.1. Undergraduate Degree Recipients - Total Awarded, 2020-2024                                                                                                                                    | 155 |
| Chart 16.b.2. Undergraduate Degree Recipients - Percentage Awarded by Gender, 2020-2024<br>Chart 16.b.3. Undergraduate Degree Recipients - Percentage Awarded by Under-Represented                          | 156 |
| (U-R) Status, 2020-2024                                                                                                                                                                                     | 156 |
| Table 16.C. Postbaccalaureate Certificate and Graduate Degree Recipients - Gender and Race/Ethnicity                                                                                                        | 157 |
| Chart 16.c.1. Postbaccalaureate Certificate and Graduate Degree Recipients - Total Awarded, 2020-2024<br>Chart 16.c.2. Postbaccalaureate Certificate and Graduate Degree Recipients - Percentage Awarded by | 157 |
| Gender, 2020-2024<br>Chart 16.c.3. Postbaccalaureate Certificate and Graduate Degree Recipients - Percentage Awarded by                                                                                     | 158 |
| Under-Represented (U-R) Status, 2020-2024                                                                                                                                                                   | 158 |
| Table 16.D. Doctor's Degree - Professional Practice Recipients - Gender and Race/Ethnicity                                                                                                                  | 159 |
| Chart 16.d.1. Doctor's Degree - Professional Practice Recipients - Total Awarded, 2020-2024<br>Chart 16.d.2. Doctor's Degree - Professional Practice Recipients - Percentage Awarded by                     | 159 |
| Gender, 2020-2024<br>Chart 16.d.3. Doctor's Degree - Professional Practice Recipients - Percentage Awarded by                                                                                               | 160 |
| Under-Represented (U-R) Status, 2020-2024                                                                                                                                                                   | 160 |
| Table 16.E. Capital University - Professional Examination Passage Rates                                                                                                                                     | 161 |
| Table 16.F. Trinity Lutheran Seminary Statement of Educational Effectiveness                                                                                                                                | 162 |
| SECTION 17. UNIVERSITY ALUMNI RESIDENCE PROFILE                                                                                                                                                             |     |
| Table 17.A. University Alumni by Ohio County, 2024                                                                                                                                                          | 163 |
| Chart 17.a.1. University Alumni - Top 10 Populations by Ohio County, 2024                                                                                                                                   | 163 |
| Table 17.B. University Alumni by State, 2024                                                                                                                                                                | 164 |
| Chart 17.b.1. University Alumni - Top 10 Populations by State, 2024                                                                                                                                         | 165 |
| Table 17.C. University Alumni by Country, 2024                                                                                                                                                              | 166 |
| Chart 17.c.1. University Alumni - Top 5 Populations by Country Other Than the U.S., 2024                                                                                                                    | 167 |
|                                                                                                                                                                                                             |     |