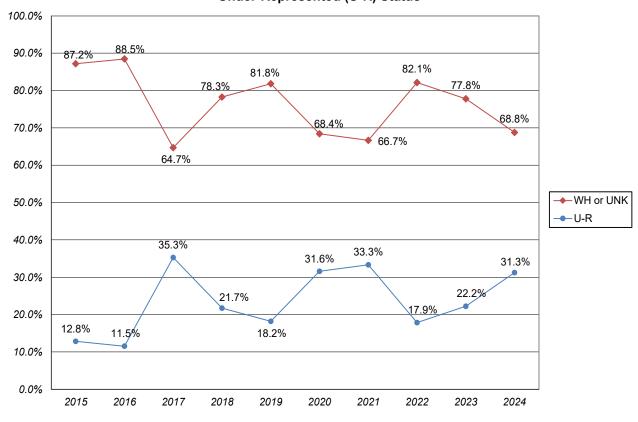

### SECTION 5. NEW ADULT AND CONTINUING EDUCATION (ACE) ADMISSIONS AND ENROLLMENT PROFILE

| Table 5.A. New Adult and Continuing Education (ACE) Students - Inquiries, Conversion, Acceptance,<br>and Yield Rates, Fall 2015 to 2024                                                                                       | 50             |
|-------------------------------------------------------------------------------------------------------------------------------------------------------------------------------------------------------------------------------|----------------|
| Chart 5.a.1. New ACE Students - Total Inquiries, Total Applicants, Total Admitted, and Total Enrolled<br>Chart 5.a.2. New ACE Students - Overall Conversion Rate, Overall Admission Rate, and Overall Yield Rate              | 51<br>51       |
| Table 5.B. New ACE Students - University Initial Sources of Contact                                                                                                                                                           | 52             |
| Table 5.C. New ACE Students - Enrollment by Gender, by Race/Ethnicity                                                                                                                                                         | 52             |
| Chart 5.c.1. New ACE Students - Total Enrollment<br>Chart 5.c.2. New ACE Students - Percentage Enrollment by Gender<br>Chart 5.c.3. New ACE Students - Percentage Enrollment by Under-Represented (U-R) Status                | 53<br>53<br>54 |
| Table 5.D. New ACE Students Religious Affiliation                                                                                                                                                                             | 54             |
| SECTION 6. NEW ACCELERATED BACHELOR OF SCIENCE IN NURSING (ABSN) ADMISSIONS<br>AND ENROLLMENT PROFILE                                                                                                                         |                |
| Table 6.A. New ABSN Students - Inquiries, Conversion, Acceptance, and Yield Rates, Fall 2015 to 2024                                                                                                                          | 55             |
| Chart 6.a.1. New ABSN Students - Total Inquiries, Total Applicants, Total Admitted, and Total Enrolled<br>Chart 6.a.2. New ABSN Students - Overall Conversion Rate, Overall Admission Rate, and Overall Yield Rate            | 56<br>56       |
| Table 6.B. New ABSN Students - Initial Sources of Contact                                                                                                                                                                     | 57             |
| Table 6.C. New ABSN Students - Enrollment by Gender, by Race/Ethnicity                                                                                                                                                        | 57             |
| Chart 6.c.1. New ABSN Students - Total Enrollment<br>Chart 6.c.2. New ABSN Students - Percentage Enrollment by Gender<br>Chart 6.c.3. New ABSN Students - Percentage Enrollment by Under-Represented (U-R) Status             | 58<br>58<br>59 |
| Table 6.D. New ABSN Students Religious Affiliation                                                                                                                                                                            | 59             |
| SECTION 7. NEW GRADUATE ADMISSIONS AND ENROLLMENT PROFILE (BEXLEY CAMPUS)                                                                                                                                                     |                |
| Table 7.A. New Graduate Students - Inquiries, Conversion, Acceptance, and Yield Rates, Fall 2015 to 2024                                                                                                                      | 60             |
| Chart 7.a.1. New Graduate Students - Total Inquiries, Total Applicants, Total Admitted, and Total Enrolled<br>Chart 7.a.2. New Graduate Students - Overall Conversion Rate, Overall Admission Rate,<br>and Overall Yield Rate | 61<br>61       |
| Table 7.B.1. New MBA Students - Initial Sources of Contact                                                                                                                                                                    | 62             |
| Table 7.B.2. New MSN Students - Initial Sources of Contact                                                                                                                                                                    | 62             |
| Table 7.B.3. New MAEd Students - Initial Sources of Contact                                                                                                                                                                   | 62             |
| Table 7.C.1. New MBA Students - Enrollment by Gender, by Race/Ethnicity                                                                                                                                                       | 63             |
| Chart 7.c.1a. New MBA Students - Total Enrollment                                                                                                                                                                             | 63             |