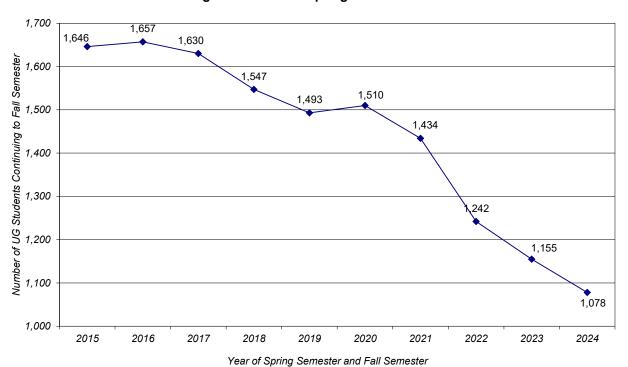

#### SECTION 12. NEW PARALEGAL CERTIFICATE ADMISSIONS AND ENROLLMENT PROFILE

| Table 12.A. New Paralegal Certificate Students - Inquiries, Conversion, Acceptance, and Yield Rates,<br>Fall 2014 to 2023                                                                                   | 94         |
|-------------------------------------------------------------------------------------------------------------------------------------------------------------------------------------------------------------|------------|
| Chart 12.a.1. New Paralegal Certificate Students - Total Applicants, Total Admitted, and Total Enrolled<br>Chart 12.a.2. New Paralegal Certificate Students - Overall Admission Rate and Overall Yield Rate | 95<br>95   |
| Table 12.B. New Paralegal Certificate Students - Enrollment by Gender, by Race/Ethnicity                                                                                                                    | 96         |
| Chart 12.b.1. New Paralegal Certificate Students - Total Enrollment                                                                                                                                         | 96         |
| Chart 12.b.2. New Paralegal Certificate Students - Percentage Enrollment by Gender                                                                                                                          | 97         |
| Chart 12.b.3. New Paralegal Certificate Students - Percentage Enrollment by Under-Represented (U-R) Status                                                                                                  | 97         |
| Table 12.C. New Paralegal Certificate Students Religious Affiliation                                                                                                                                        | 98         |
| SECTION 13. UNIVERSITY ENROLLMENT PROFILE                                                                                                                                                                   |            |
| Table 13.A.1. Capital University 10-Year Headcount Enrollment Profile, Fall 2015 to Fall 2024                                                                                                               | 99         |
| Table 13.A.2. Capital University 10-Year FTE Enrollment Profile, Fall 2015 to Fall 2024                                                                                                                     | 100        |
| Chart 13.a.1. Capital University 10-Year Enrollment - Headcount and FTE, Fall 2015 to Fall 2024                                                                                                             | 101        |
| Chart 13.a.2. Undergraduate Headcount Enrollment, Fall 2015 to Fall 2024                                                                                                                                    | 101        |
| Chart 13.a.3. Adult Undergraduate Headcount Enrollment, Fall 2015 to Fall 2024                                                                                                                              | 101        |
| Chart 13.a.4. Graduate Students-Bexley Campus Headcount Enrollment, Fall 2015 to Fall 2024                                                                                                                  | 102        |
| Chart 13.a.5. Law School Headcount Enrollment, Fall 2015 to Fall 2024                                                                                                                                       | 103        |
| Chart 13.a.6. Capital University Undergraduate Enrollment Profile by School, Fall 2021 to Fall 2024                                                                                                         | 103        |
| Chart 13.a.7. Capital University 10-year Headcount Enrollment of Continuing UG Students -<br>Spring to Fall - 2015 to 2024                                                                                  | 104        |
| Table 13.B.1. Undergraduate Enrollment Profile by School and by Class Level, Fall 2024                                                                                                                      | 105        |
| Table 13.B.2. ACE Undergraduate Enrollment Profile by School and by Class Level, Fall 2024                                                                                                                  | 106        |
| Table 13.B.3. Total University Undergraduate Enrollment Profile by School and by Class Level, Fall 2024                                                                                                     | 107        |
| Table 13.C. Graduate and Professional Enrollment Profile by Program, Fall 2024                                                                                                                              | 108        |
| Table 13.D. Total University Enrollment Profile, Fall 2024                                                                                                                                                  | 108        |
| Table 13.E. University Enrollment Profile by Major/Program, Fall 2024                                                                                                                                       | 109        |
| Chart 13.e.1. Top 10 University Enrollments by Academic Department, Fall 2024                                                                                                                               | 112        |
| Table 13.F.1. University Enrollment Profile by Academic Level and Age, Fall 2024                                                                                                                            | 112        |
| Chart 13.f.1a. University Enrollment Percentages by Academic Level and Age, Fall 2024<br>Chart 13.f.1b. University Enrollment Percentages by Age, Fall 2024                                                 | 113<br>113 |
| Table 13.F.2. University Female Enrollment Profile by Academic Level and Age, Fall 2024                                                                                                                     | 114        |
| Chart 13.f.2a. University Female Enrollment Percentages by Academic Level and Age, Fall 2024<br>Chart 13.f.2b. University Female Enrollment Percentages by Age, Fall 2024                                   | 114<br>115 |