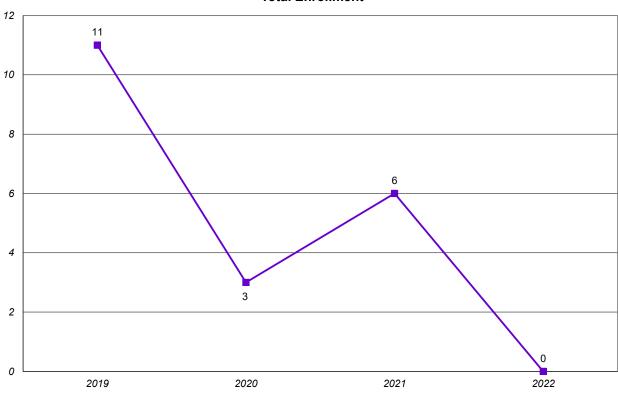

#### SECTION 9. NEW JURIS DOCTOR (JD) ADMISSIONS AND ENROLLMENT PROFILE (CONTINUED)

| Table 9.C. New Juris Doctor (JD) Students Religious Affiliation                                                                                                                                                                | 80             |
|--------------------------------------------------------------------------------------------------------------------------------------------------------------------------------------------------------------------------------|----------------|
| Table 9.D. New Juris Doctor (JD) Students - Academic Quality<br>75th Percentile, 50th Percentile, and 25th Percentile of Undergraduate GPA and LSAT Score                                                                      | 80             |
| Chart 9.d.1. New Juris Doctor (JD) Students - 75th Percentile, 50th Percentile, and 25th Percentile -<br>Undergraduate GPA                                                                                                     | 81             |
| Chart 9.d.2. New Juris Doctor (JD) Students - 75th Percentile, 50th Percentile, and 25th Percentile -<br>LSAT Score                                                                                                            | 81             |
| SECTION 10. NEW GRADUATE LAW ADMISSIONS AND ENROLLMENT PROFILE                                                                                                                                                                 |                |
| Table 10.A. New Graduate Law Students - Inquiries, Conversion, Acceptance, and Yield Rates, Fall 2015 to 2024                                                                                                                  | 82             |
| Chart 10.a.1. New Graduate Law Students - Total Applicants, Total Admitted, and Total Enrolled<br>Chart 10.a.2. New Graduate Law Students - Overall Admission Rate and Overall Yield Rate                                      | 83<br>83       |
| Table 10.B.1. New LLM Students - Enrollment by Gender, by Race/Ethnicity                                                                                                                                                       | 84             |
| Chart 10.b.1a. New LLM Students - Total Enrollment<br>Chart 10.b.1b. New LLM Students - Percentage Enrollment by Gender<br>Chart 10.b.1c. New LLM Students - Percentage Enrollment by Under-Represented (U-R) Status           | 84<br>85<br>85 |
| Table 10.B.2. New MT Students - Enrollment by Gender, by Race/Ethnicity                                                                                                                                                        | 86             |
| Chart 10.b.2a. New MT Students - Total Enrollment<br>Chart 10.b.2b. New MT Students - Percentage Enrollment by Gender<br>Chart 10.b.2c. New MT Students - Percentage Enrollment by Under-Represented (U-R) Status              | 86<br>87<br>87 |
| Table 10.C.1. New LLM Students Religious Affiliation                                                                                                                                                                           | 88             |
| Table 10.C.2. New MT Students Religious Affiliation                                                                                                                                                                            | 88             |
| SECTION 11. NEW MASTER OF LEGAL STUDIES (MLS) ADMISSIONS AND ENROLLMENT PROFIL                                                                                                                                                 | LE             |
| Table 11.A. New Master of Legal Studies (MLS) Students - Inquiries, Conversion, Acceptance, and Yield Rates,<br>Fall 2019 to 2028                                                                                              | 89             |
| Chart 11.a.1. New Master of Legal Studies (MLS) Students - Total Applicants, Total Admitted,<br>and Total Enrolled<br>Chart 11.a.2. New Master of Legal Studies (MLS) Students - Overall Admission Rate and Overall Yield Rate | 90<br>90       |
| Table 11.B. New Master of Legal Studies (MLS) Students - Enrollment by Gender, by Race/Ethnicity                                                                                                                               | 91             |
| Chart 11.b.1. New Master of Legal Studies (MLS) Students - Total Enrollment<br>Chart 11.b.2. New Master of Legal Studies (MLS) Students - Percentage Enrollment by Gender                                                      | 91<br>92       |
| Chart 11.b.3. New Master of Legal Studies (MLS) Students - Percentage Enrollment by Under-Represented (U-R) Status                                                                                                             | 92             |
| Table 11.C. New Master of Legal Studies (MLS) Students Religious Affiliation                                                                                                                                                   | 93             |