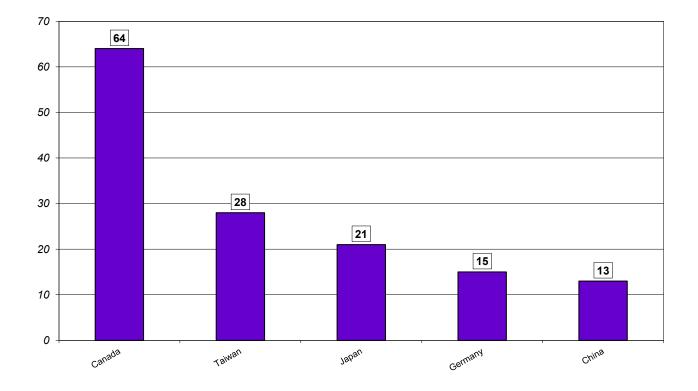

#### SECTION 13. UNIVERSITY ENROLLMENT PROFILE (CONTINUED)

| Table 13.F.3. University Male Enrollment Profile by Academic Level and Age, Fall 2024                                                                                                           | 115        |
|-------------------------------------------------------------------------------------------------------------------------------------------------------------------------------------------------|------------|
| Chart 13.f.3a. University Male Enrollment Percentages by Academic Level and Age, Fall 2024<br>Chart 13.f.3b. University Male Enrollment Percentages by Age, Fall 2024                           | 116<br>116 |
| Table 13.G.1. Total University Enrollment by Gender, by Race/Ethnicity, and by Religious Affiliation, Fall 2024                                                                                 | 117        |
| Table 13.G.2. Total University Under-Represented (U-R) Enrollment by Gender, by Race/Ethnicity, and by ReligiousAffiliation, Fall 2024                                                          | 118        |
| Table 13.G.3. FTIC/FT First Generation Enrollment by Gender, by Race/Ethnicity, and by Religious Affiliation,<br>Fall 2015-Fall 2024                                                            | 119        |
| Table 13.G.4. FTIC/FT Pell Grant Recipient Enrollment by Gender, by Race/Ethnicity, and by Religious Affiliation,<br>Fall 2015-Fall 2024                                                        | 120        |
| Table 13.G.5. FTIC/FT Student-Athlete Enrollment by Gender, by Race/Ethnicity, and by Religious Affiliation, 2015-2024                                                                          | 121        |
| Table 13.G.6. FTIC/FT On-Campus Resident Enrollment by Gender, by Race/Ethnicity, and by Religious Affiliation,Fall 2015-Fall 2024                                                              | 122        |
| Table 13.G.7. FTIC/FT Commuter Enrollment by Gender, by Race/Ethnicity, and by Religious Affiliation,<br>Fall 2015-Fall 2024                                                                    | 123        |
| Table 13.H. Total University Enrollment - Location of Permanent Residence, Fall 2024                                                                                                            | 124        |
| Chart 13.h.1. Top Enrollments by U. S. State for Location of Permanent Residence, Fall 2024<br>Chart 13.h.2. Top Enrollments by Country for Location of Permanent Residence, Fall 2024          | 125<br>125 |
| SECTION 14. UNIVERSITY COURSE CREDIT ACTIVITY PROFILE                                                                                                                                           |            |
| Table 14.A. Total University Course Credit Analysis, Fall 2020 to 2024                                                                                                                          | 126        |
| Chart 14.a.1. Undergraduate Student Course Credit Activity by School, Fall 2020 to 2024<br>Chart 14.a.2. Graduate and Professional Student Course Credit Activity by Program, Fall 2020 to 2024 | 127<br>127 |
| SECTION 15. UNIVERSITY RETENTION AND GRADUATION RATE PROFILE                                                                                                                                    |            |
| Table 15.A. First-Time-In-College (FTIC) Undergraduate Year-to-Year Retention Analysis                                                                                                          | 128        |
| Chart 15.a.1. FTIC Undergraduate Entering Cohort - Fall 2014 to 2023 - First-to-Second-Year Retention Rate                                                                                      | 128        |
| Table 15.B. First-Time-In-College (FTIC) Undergraduate Graduation Rate Analysis                                                                                                                 | 129        |
| Chart 15.b.1. FTIC Undergraduate Entering Cohort - Fall 2012 to 2020 - Four-Year Graduation Rate, Five-Yea<br>Graduation Rate, and Six-Year Graduation Rate                                     | ar<br>129  |
| Table 15.C. FTIC Undergraduate Fall-to-Spring Retention Analysis                                                                                                                                | 130        |
| Chart 15.c.1. FTIC Undergraduate Entering Cohort - Fall 2015 to 2024 - Fall-to-Spring Retention Rate                                                                                            | 130        |