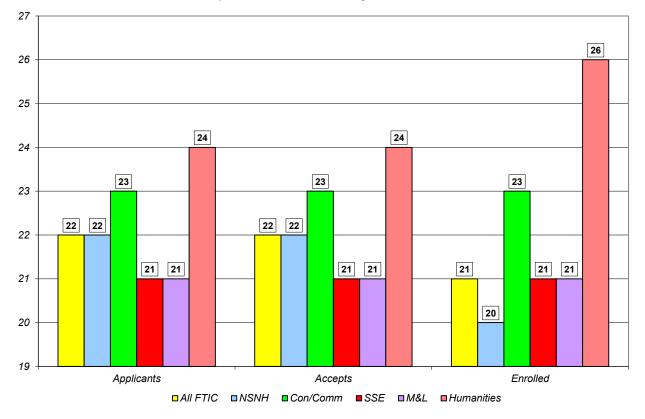

#### SECTION 3. NEW UNDERGRADUATE (UG) ACADEMIC QUALITY PROFILE (CONTINUED)

| Table 3.B. First-Time-In-College (FTIC) Students - Comparison of Academic Quality by School<br>Average High School GPA, ACT Composite Score | 33 |
|---------------------------------------------------------------------------------------------------------------------------------------------|----|
| Chart 3.b.1. FTIC Students - Average ACT Composite Score for Applicants, Accepts,<br>and Enrollments by School - Fall 2024                  | 33 |
| Table 3.C. First-Time-In-College (FTIC) Students - ACT Composite Score Profile by Admission Status, 2020-2024                               | 34 |
| Chart 3.c.1. FTIC Students - ACT Composite Score Profile of Enrolled Students, 2020-2024                                                    | 34 |
| Table 3.D. First-Time-In-College (FTIC) Students - SAT Evidence-Based Reading and Writing/Math Profile by Admission Status, 2020-2024       | 35 |
| Chart 3.d.1. FTIC Students - SAT Evidence-Based Reading and Writing Profile of Enrolled Students, 2020-2024                                 | 36 |
| Chart 3.d.2. FTIC Students - SAT Math Profile of Enrolled Students, 2020-2024                                                               | 36 |
| Table 3.E. First-Time-In-College (FTIC) Students - High School Rank Profile                                                                 | 37 |
| Chart 3.e.1. FTIC Students - High School Rank Profile<br>Percent graduating in top half and bottom half of high school class                | 37 |
| SECTION 4. NEW UNDERGRADUATE (UG) GEOGRAPHIC PROFILE                                                                                        |    |
| Table 4.A.1. First-Time-In-College (FTIC) Students - Geographic Profile, In-State/Out-of-State by School                                    | 38 |
| Chart 4.a.1. FTIC Students - Percentage Enrollment by Geographic Profile                                                                    | 38 |
| Table 4.A.2. Transfer Students - Geographic Profile, In-State/Out-of-State by School                                                        | 39 |
| Chart 4.a.2. Transfer Students - Percentage Enrollment by Geographic Profile                                                                | 39 |
| Table 4.B. First-Time-In-College (FTIC) Students - Enrollment by High School - 2020-2024                                                    | 40 |
| Chart 4.b.1. FTIC Students - Top 10 Average Enrollments by High Schools, 2020-2024                                                          | 41 |
| Table 4.C. First-Time-In-College (FTIC) Students - Enrollment by Ohio County - 2020-2024                                                    | 42 |
| Chart 4.c.1. FTIC Students - Top 10 Average Enrollments by Ohio County, 2020-2024                                                           | 44 |
| Table 4.D. First-Time-In-College (FTIC) Students - Enrollment by State - 2020-2024                                                          | 45 |
| Chart 4.d.1. FTIC Students - Top 5 Average Enrollments by State, 2020-2024                                                                  | 46 |
| Table 4.E. New Transfer Students - Enrollment by Transfer Institution - 2020-2024                                                           | 47 |
| Chart 4.e.1. New Transfer Students - Top Average Enrollment by Immediate Transfer Institution, 2020-2024 (Minimum Average=1.0)              | 49 |