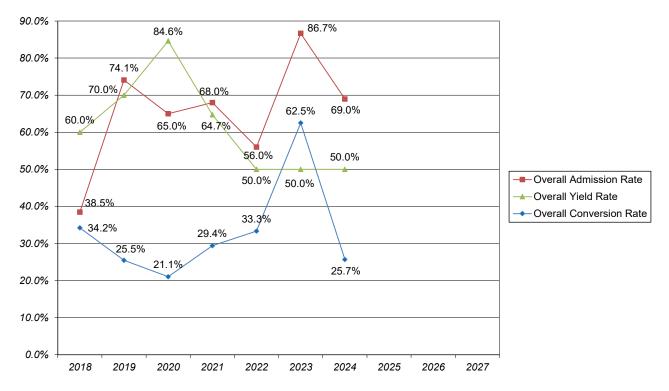

### SECTION 7. NEW GRADUATE ADMISSIONS AND ENROLLMENT PROFILE (BEXLEY CAMPUS) (CONTINUED)

| Chart 7.c.1b. New MBA Students - Percentage Enrollment by Gender                                                                                                                                                              | 64       |
|-------------------------------------------------------------------------------------------------------------------------------------------------------------------------------------------------------------------------------|----------|
| Chart 7.c.1c. New MBA Students - Percentage Enrollment by Under-Represented (U-R) Status                                                                                                                                      | 64       |
| Table 7.C.2. New MSN Students - Enrollment by Gender, by Race/Ethnicity                                                                                                                                                       | 65       |
| Chart 7.c.2a. New MSN Students - Total Enrollment                                                                                                                                                                             | 65       |
| Chart 7.c.2b. New MSN Students - Percentage Enrollment by Gender                                                                                                                                                              | 66       |
| Chart 7.c.2c. New MSN Students - Percentage Enrollment by Under-Represented (U-R) Status                                                                                                                                      | 66       |
| Table 7.C.3. New MAEd Students - Enrollment by Gender, by Race/Ethnicity                                                                                                                                                      | 67       |
| Chart 7.c.3a. New MAEd Students - Total Enrollment                                                                                                                                                                            | 67       |
| Chart 7.c.3b. New MAEd Students - Percentage Enrollment by Gender                                                                                                                                                             | 68       |
| Chart 7.c.3c. New MAEd Students - Percentage Enrollment by Under-Represented (U-R) Status                                                                                                                                     | 68       |
| Table 7.D.1. New MBA Students Religious Affiliation                                                                                                                                                                           | 69       |
| Table 7.D.2. New MSN Students Religious Affiliation                                                                                                                                                                           | 69       |
| Table 7.D.3. New MAEd Students Religious Affiliation                                                                                                                                                                          | 70       |
| SECTION 8. NEW SEMINARY ADMISSIONS AND ENROLLMENT PROFILE                                                                                                                                                                     |          |
| Table 8.A. New Seminary Students - Inquiries, Conversion, Acceptance, and Yield Rates, Fall 2018-2027                                                                                                                         | 71       |
| Chart 8.a.1. New Seminary Students - Total Inquiries, Total Applicants, Total Admitted, and Total Enrolled<br>Chart 8.a.2. New Seminary Students - Overall Conversion Rate, Overall Admission Rate,<br>and Overall Yield Rate | 72<br>72 |
|                                                                                                                                                                                                                               |          |
| Table 8.B. New Seminary Students - Initial Sources of Contact                                                                                                                                                                 | 73       |
| Table 8.C. New Seminary Students - Enrollment by Gender, by Race/Ethnicity                                                                                                                                                    | 73       |
| Chart 8.c.1. New Seminary Students - Total Enrollment                                                                                                                                                                         | 74       |
| Chart 8.c.2. New Seminary Students - Percentage Enrollment by Gender                                                                                                                                                          | 74       |
| Chart 8.c.3. New Seminary Students - Percentage Enrollment by Under-Represented (U-R) Status                                                                                                                                  | 75       |
| Table 8.D. New Seminary Students Religious Affiliation                                                                                                                                                                        | 75       |
| SECTION 9. NEW JURIS DOCTOR (JD) ADMISSIONS AND ENROLLMENT PROFILE                                                                                                                                                            |          |
| Table 9.A. New Juris Doctor (JD) Students- Inquiries, Conversion, Acceptance, and Yield Rates, Fall 2015 to 2024                                                                                                              | 76       |
| Chart 9.a.1. New Juris Doctor (JD) Students - Total Applicants, Total Admitted, and Total Enrolled                                                                                                                            | 77       |
| Chart 9.a.2. New Juris Doctor (JD) Students - Overall Admission Rate and Overall Yield Rate                                                                                                                                   | 77       |
| Table 9.B. New Juris Doctor (JD) Students - Enrollment by Gender, by Race/Ethnicity                                                                                                                                           | 78       |
| Chart 9.b.1. New Juris Doctor (JD) Students - Total Enrollment                                                                                                                                                                | 78       |
| Chart 9.b.2. New Juris Doctor (JD) Students - Percentage Enrollment by Gender                                                                                                                                                 | 79       |
| Chart 9.b.3. New Juris Doctor (JD) Students - Percentage Enrollment by Under-Represented (U-R) Status                                                                                                                         | 79       |