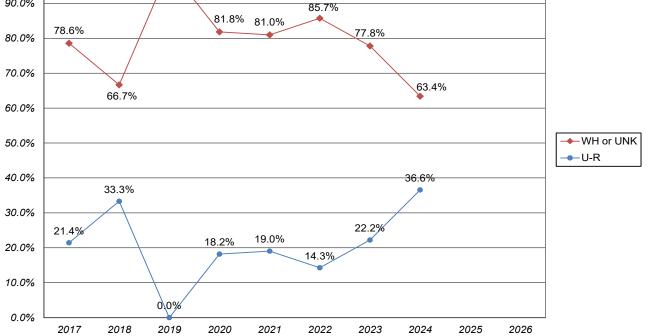

### SECTION 7. NEW GRADUATE ADMISSIONS AND ENROLLMENT PROFILE (BEXLEY CAMPUS) (CONTINUED)

| Chart 7.c.1b. New MBA Students - Percentage Enrollment by Gender                                                                                                                                                              | 64       |
|-------------------------------------------------------------------------------------------------------------------------------------------------------------------------------------------------------------------------------|----------|
| Chart 7.c.1c. New MBA Students - Percentage Enrollment by Under-Represented (U-R) Status                                                                                                                                      | 64       |
| Table 7.C.2. New MSN Students - Enrollment by Gender, by Race/Ethnicity                                                                                                                                                       | 65       |
| Chart 7.c.2a. New MSN Students - Total Enrollment                                                                                                                                                                             | 65       |
| Chart 7.c.2b. New MSN Students - Percentage Enrollment by Gender                                                                                                                                                              | 66       |
| Chart 7.c.2c. New MSN Students - Percentage Enrollment by Under-Represented (U-R) Status                                                                                                                                      | 66       |
| Table 7.C.3. New MAEd Students - Enrollment by Gender, by Race/Ethnicity                                                                                                                                                      | 67       |
| Chart 7.c.3a. New MAEd Students - Total Enrollment                                                                                                                                                                            | 67       |
| Chart 7.c.3b. New MAEd Students - Percentage Enrollment by Gender                                                                                                                                                             | 68       |
| Chart 7.c.3c. New MAEd Students - Percentage Enrollment by Under-Represented (U-R) Status                                                                                                                                     | 68       |
| Table 7.D.1. New MBA Students Religious Affiliation                                                                                                                                                                           | 69       |
| Table 7.D.2. New MSN Students Religious Affiliation                                                                                                                                                                           | 69       |
| Table 7.D.3. New MAEd Students Religious Affiliation                                                                                                                                                                          | 70       |
| SECTION 8. NEW SEMINARY ADMISSIONS AND ENROLLMENT PROFILE                                                                                                                                                                     |          |
| Table 8.A. New Seminary Students - Inquiries, Conversion, Acceptance, and Yield Rates, Fall 2018-2027                                                                                                                         | 71       |
| Chart 8.a.1. New Seminary Students - Total Inquiries, Total Applicants, Total Admitted, and Total Enrolled<br>Chart 8.a.2. New Seminary Students - Overall Conversion Rate, Overall Admission Rate,<br>and Overall Yield Rate | 72<br>72 |
|                                                                                                                                                                                                                               |          |
| Table 8.B. New Seminary Students - Initial Sources of Contact                                                                                                                                                                 | 73       |
| Table 8.C. New Seminary Students - Enrollment by Gender, by Race/Ethnicity                                                                                                                                                    | 73       |
| Chart 8.c.1. New Seminary Students - Total Enrollment                                                                                                                                                                         | 74       |
| Chart 8.c.2. New Seminary Students - Percentage Enrollment by Gender                                                                                                                                                          | 74       |
| Chart 8.c.3. New Seminary Students - Percentage Enrollment by Under-Represented (U-R) Status                                                                                                                                  | 75       |
| Table 8.D. New Seminary Students Religious Affiliation                                                                                                                                                                        | 75       |
| SECTION 9. NEW JURIS DOCTOR (JD) ADMISSIONS AND ENROLLMENT PROFILE                                                                                                                                                            |          |
| Table 9.A. New Juris Doctor (JD) Students- Inquiries, Conversion, Acceptance, and Yield Rates, Fall 2015 to 2024                                                                                                              | 76       |
| Chart 9.a.1. New Juris Doctor (JD) Students - Total Applicants, Total Admitted, and Total Enrolled                                                                                                                            | 77       |
| Chart 9.a.2. New Juris Doctor (JD) Students - Overall Admission Rate and Overall Yield Rate                                                                                                                                   | 77       |
| Table 9.B. New Juris Doctor (JD) Students - Enrollment by Gender, by Race/Ethnicity                                                                                                                                           | 78       |
| Chart 9.b.1. New Juris Doctor (JD) Students - Total Enrollment                                                                                                                                                                | 78       |
| Chart 9.b.2. New Juris Doctor (JD) Students - Percentage Enrollment by Gender                                                                                                                                                 | 79       |
| Chart 9.b.3. New Juris Doctor (JD) Students - Percentage Enrollment by Under-Represented (U-R) Status                                                                                                                         | 79       |