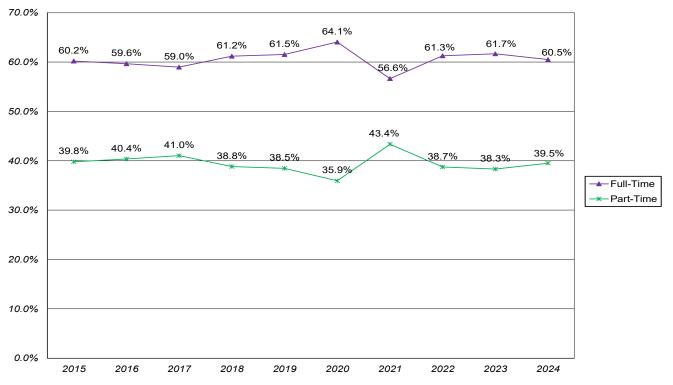

# Human Resources:

|             | 2020 | 2021 | 2022 | 2023 | 2024 |
|-------------|------|------|------|------|------|
| Total       | 612  | 655  | 648  | 608  | 567  |
| Admin/Staff | 266  | 243  | 267  | 271  | 241  |
| Faculty     | 346  | 412  | 381  | 337  | 326  |
| Female      | 330  | 368  | 356  | 330  | 303  |
| Male        | 282  | 287  | 292  | 278  | 264  |
| Full-Time   | 392  | 371  | 397  | 375  | 343  |
| Part-Time   | 220  | 284  | 251  | 233  | 224  |
| Under-Rep.* | 71   | 87   | 84   | 82   | 11   |
| Not U-R     | 541  | 568  | 564  | 526  | 490  |