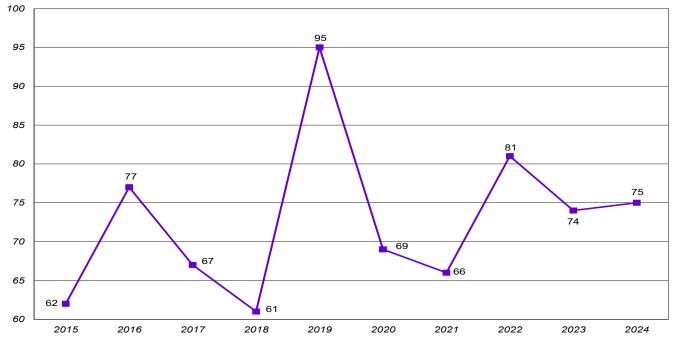

#### SECTION 2. NEW UNDERGRADUATE (UG) ENROLLMENT PROFILE (CONTINUED)

| Chart 2.a.2b. CON/COMM FTIC Students - Percentage Enrollment by Gender<br>Chart 2.a.2c. CON/COMM FTIC Students - Percentage Enrollment by Under-Represented (U-R) Status | 17<br>17 |
|--------------------------------------------------------------------------------------------------------------------------------------------------------------------------|----------|
| Table 2.A.3. First-Time-In-College (FTIC) Students - Social Sciences and Education Enrollment by Gender,<br>by Race/Ethnicity                                            | 18       |
| Chart 2.a.3a. SSE FTIC Students - Total Enrollment                                                                                                                       | 18       |
| Chart 2.a.3b. SSE FTIC Students - Percentage Enrollment by Gender                                                                                                        | 19       |
| Chart 2.a.3c. SSE FTIC Students - Percentage Enrollment by Under-Represented (U-R) Status                                                                                | 19       |
| Table 2.A.4. First-Time-In-College (FTIC) Students - Management and Leadership Enrollment by Gender,by Race/Ethnicity                                                    | 20       |
| Chart 2.a.4a. M/L FTIC Students - Total Enrollment                                                                                                                       | 20       |
| Chart 2.a.4b. M/L FTIC Students - Percentage Enrollment by Gender                                                                                                        | 21       |
| Chart 2.a.4c. M/L FTIC Students - Percentage Enrollment by Under-Represented (U-R) Status                                                                                | 21       |
| Table 2.A.5. First-Time-In-College (FTIC) Students - Humanities Enrollment by Gender, by Race/Ethnicity                                                                  | 22       |
| Chart 2.a.5a. Humanities FTIC Students - Total Enrollment                                                                                                                | 22       |
| Chart 2.a.5b. Humanities FTIC Students - Percentage Enrollment by Gender                                                                                                 | 23       |
| Chart 2.a.5c. Humanities FTIC Students - Percentage Enrollment by Under-Represented (U-R) Status                                                                         | 23       |
| Table 2.B. New Transfer Students - Enrollment by Gender, by Race/Ethnicity                                                                                               | 24       |
| Chart 2.b.1. New Transfer Students - Total Enrollment                                                                                                                    | 24       |
| Chart 2.b.2. New Transfer Students - Percentage Enrollment by Gender                                                                                                     | 25       |
| Chart 2.b.3. New Transfer Students - Percentage Enrollment by Under-Represented (U-R) Status                                                                             | 25       |
| Table 2.C. FTIC and Transfer Students Enrollment Profile by Major, Fall 2024                                                                                             | 26       |
| Chart 2.c.1. Top 10 FTIC and Transfer Students Enrollments by Academic Department, Fall 2024                                                                             | 29       |
| Table 2.D. First-Time-In-College (FTIC) Students Religious Affiliation                                                                                                   | 30       |
| Table 2.E. New Transfer Students Religious Affiliation                                                                                                                   | 30       |
| SECTION 3. NEW UNDERGRADUATE (UG) ACADEMIC QUALITY PROFILE                                                                                                               |          |
| Table 3.A.1. First-Time-In-College (FTIC) Students - Academic Quality<br>Average High School GPA, ACT Composite, SAT Evidence-Based Reading and Writing, SAT Math        | 31       |
| Chart 3.a.1a. FTIC Students - Average High School GPA<br>Chart 3.a.1b. FTIC Students - Average ACT Composite Score                                                       | 31<br>31 |
| Table 3.A.2. Transfer Students - Academic Quality         Average College GPA, ACT Composite, SAT Evidence-Based Reading and Writing, SAT Math                           | 32       |
| Chart 3.a.2a. Transfer Students - Average College GPA<br>Chart 3.a.2b. Transfer Students - Average ACT Composite Score                                                   | 32<br>32 |