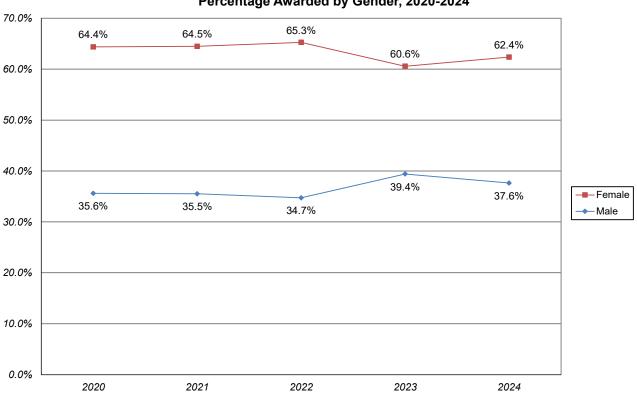

#### SECTION 16. UNIVERSITY STUDENT OUTCOMES PROFILE (CONTINUED)

| Chart 16.a.1. Top 10 University Degrees and Certificates Awarded by Academic Department, 2020-2024                                                                                                          | 152 |
|-------------------------------------------------------------------------------------------------------------------------------------------------------------------------------------------------------------|-----|
| Table 16.A.2. Total University Degrees and Certificates Awarded - Gender and Race/Ethnicity                                                                                                                 | 153 |
| Chart 16.a.2a. Total University Degrees and Certificates Awarded, 2020-2024<br>Chart 16.a.2b. Total University Degrees and Certificates Awarded - Percentage Awarded by                                     | 153 |
| Gender, 2020-2024<br>Chart 16.a.2c. Total University Degrees and Certificates Awarded - Percentage Awarded by                                                                                               | 154 |
| Under-Represented (U-R) Status, 2020-2024                                                                                                                                                                   | 154 |
| Table 16.B. Undergraduate Degree Recipients - Gender and Race/Ethnicity                                                                                                                                     | 155 |
| Chart 16.b.1. Undergraduate Degree Recipients - Total Awarded, 2020-2024                                                                                                                                    | 155 |
| Chart 16.b.2. Undergraduate Degree Recipients - Percentage Awarded by Gender, 2020-2024<br>Chart 16.b.3. Undergraduate Degree Recipients - Percentage Awarded by Under-Represented                          | 156 |
| (U-R) Status, 2020-2024                                                                                                                                                                                     | 156 |
| Table 16.C. Postbaccalaureate Certificate and Graduate Degree Recipients - Gender and Race/Ethnicity                                                                                                        | 157 |
| Chart 16.c.1. Postbaccalaureate Certificate and Graduate Degree Recipients - Total Awarded, 2020-2024<br>Chart 16.c.2. Postbaccalaureate Certificate and Graduate Degree Recipients - Percentage Awarded by | 157 |
| Gender, 2020-2024<br>Chart 16.c.3. Postbaccalaureate Certificate and Graduate Degree Recipients - Percentage Awarded by                                                                                     | 158 |
| Under-Represented (U-R) Status, 2020-2024                                                                                                                                                                   | 158 |
| Table 16.D. Doctor's Degree - Professional Practice Recipients - Gender and Race/Ethnicity                                                                                                                  | 159 |
| Chart 16.d.1. Doctor's Degree - Professional Practice Recipients - Total Awarded, 2020-2024<br>Chart 16.d.2. Doctor's Degree - Professional Practice Recipients - Percentage Awarded by                     | 159 |
| Gender, 2020-2024<br>Chart 16.d.3. Doctor's Degree - Professional Practice Recipients - Percentage Awarded by                                                                                               | 160 |
| Under-Represented (U-R) Status, 2020-2024                                                                                                                                                                   | 160 |
| Table 16.E. Capital University - Professional Examination Passage Rates                                                                                                                                     | 161 |
| Table 16.F. Trinity Lutheran Seminary Statement of Educational Effectiveness                                                                                                                                | 162 |
| SECTION 17. UNIVERSITY ALUMNI RESIDENCE PROFILE                                                                                                                                                             |     |
| Table 17.A. University Alumni by Ohio County, 2024                                                                                                                                                          | 163 |
| Chart 17.a.1. University Alumni - Top 10 Populations by Ohio County, 2024                                                                                                                                   | 163 |
| Table 17.B. University Alumni by State, 2024                                                                                                                                                                | 164 |
| Chart 17.b.1. University Alumni - Top 10 Populations by State, 2024                                                                                                                                         | 165 |
| Table 17.C. University Alumni by Country, 2024                                                                                                                                                              | 166 |
| Chart 17.c.1. University Alumni - Top 5 Populations by Country Other Than the U.S., 2024                                                                                                                    | 167 |
|                                                                                                                                                                                                             |     |