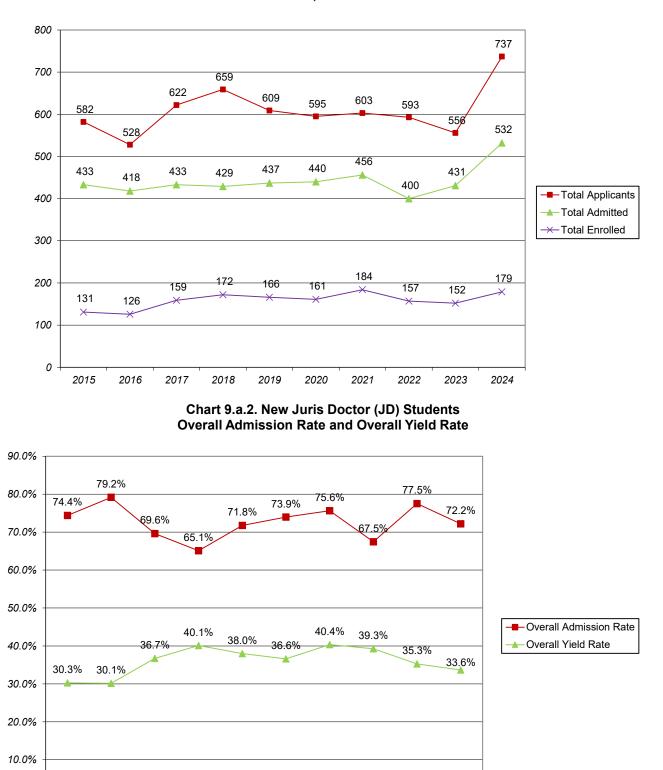

# Applicants: ACE, ABSN, Bex Grad, Seminary, JD, Graduate Law, MLS, and Paralegal Certificate

| ACE                    | 2020     | 2021       | 2022 | 2023 | 2024 |
|------------------------|----------|------------|------|------|------|
| Applied                | 76       | 71         | 53   | 145  | 135  |
| Admitted               | 41       | 30         | 20   | 43   | 55   |
| Enrolled               | 25       | 16         | 7    | 25   | 22   |
| Admit Rate             | 54%      | 42%        | 38%  | 30%  | 41%  |
| Yield Rate             | 61%      | 53%        | 35%  | 58%  | 40%  |
| ABSN                   | 2020     | 2021       | 2022 | 2023 | 2024 |
| Applied                | 58       | 82         | 79   | 42   | 53   |
| Admitted               | 33       | 53         | 38   | 20   | 30   |
| Enrolled               | 19       | 36         | 28   | 6    | 16   |
| Admit Rate             | 57%      | 65%        | 48%  | 48%  | 57%  |
| Yield Rate             | 58%      | 68%        | 74%  | 45%  | 53%  |
| BEX GRAD               | 2020     | 2021       | 2022 | 2023 | 2024 |
| Applied                | 101      | 114        | 129  | 128  | 189  |
| Admitted               | 72       | 61         | 71   | 67   | 83   |
| Enrolled               | 60       | 31         | 34   | 45   | 58   |
| Admit Rate             | 71%      | 54%        | 55%  | 52%  | 44%  |
| Yield Rate             | 83%      | 51%        | 48%  | 67%  | 70%  |
| SEMINARY               | 2020     | 2021       | 2022 | 2023 | 2024 |
| Applied                | 20       | 25         | 25   | 30   | 29   |
| Admitted               | 13       | 17         | 14   | 26   | 20   |
| Enrolled               | 11       | 11         | 7    | 13   | 10   |
| Admit Rate             | 65%      | 68%        | 26%  | 87%  | %69  |
| Yield Rate             | 85%      | 65%        | 50%  | 50%  | 50%  |
| 9                      | 2020     | 2021       | 2022 | 2023 | 2024 |
| Applied                | 595      | 603        | 593  | 556  | 737  |
| Admitted               | 440      | 456        | 400  | 431  | 532  |
| Enrolled               | 161      | 184        | 157  | 152  | 179  |
| Admit Rate             | 74%      | 76%        | 67%  | 78%  | 72%  |
| Yield Rate             | 37%      | 40%        | 39%  | 35%  | 34%  |
| GRAD LAW*              | 2020     | 2021       | 2022 | 2023 | 2024 |
| Applied                | 4        | 9          |      |      |      |
| Admitted               | 0 0      | <b>с</b> с |      |      |      |
| Enrolled<br>Admit Date | Z 2      | 3          |      |      |      |
| Yield Rate             | 100%     | 100%       |      |      |      |
| MLS*                   | 2020     | 2021       | 2022 | 2023 | 2024 |
| Applied                | 11       | 19         | 1    |      |      |
| Admitted               | 5        | 15         | 9    |      |      |
| Enrolled               | 3        | 9          | 0    |      |      |
| Admit Rate             | 45%      | %62        | 55%  |      |      |
| Yield Rate             | 60%      | 40%        | %0   |      |      |
| PARA**                 | 2020<br> | 2021       | 2022 | 2023 | 2024 |
| Applied                | Q 9      | 01 0       | 29   |      |      |
| Admitted               | χu       | 9          | 10   |      |      |
| Enrollea               | 0        | 0          | 4    |      |      |
| Admit Kate             | 40%      | 60%        | 83%  |      |      |
| rieid Rate             | 02%0     | 100%       | 40%  |      |      |

### SECTION 7. NEW GRADUATE ADMISSIONS AND ENROLLMENT PROFILE (BEXLEY CAMPUS) (CONTINUED)

| Chart 7.c.1b. New MBA Students - Percentage Enrollment by Gender                                                                                                                                                              | 64       |
|-------------------------------------------------------------------------------------------------------------------------------------------------------------------------------------------------------------------------------|----------|
| Chart 7.c.1c. New MBA Students - Percentage Enrollment by Under-Represented (U-R) Status                                                                                                                                      | 64       |
| Table 7.C.2. New MSN Students - Enrollment by Gender, by Race/Ethnicity                                                                                                                                                       | 65       |
| Chart 7.c.2a. New MSN Students - Total Enrollment                                                                                                                                                                             | 65       |
| Chart 7.c.2b. New MSN Students - Percentage Enrollment by Gender                                                                                                                                                              | 66       |
| Chart 7.c.2c. New MSN Students - Percentage Enrollment by Under-Represented (U-R) Status                                                                                                                                      | 66       |
| Table 7.C.3. New MAEd Students - Enrollment by Gender, by Race/Ethnicity                                                                                                                                                      | 67       |
| Chart 7.c.3a. New MAEd Students - Total Enrollment                                                                                                                                                                            | 67       |
| Chart 7.c.3b. New MAEd Students - Percentage Enrollment by Gender                                                                                                                                                             | 68       |
| Chart 7.c.3c. New MAEd Students - Percentage Enrollment by Under-Represented (U-R) Status                                                                                                                                     | 68       |
| Table 7.D.1. New MBA Students Religious Affiliation                                                                                                                                                                           | 69       |
| Table 7.D.2. New MSN Students Religious Affiliation                                                                                                                                                                           | 69       |
| Table 7.D.3. New MAEd Students Religious Affiliation                                                                                                                                                                          | 70       |
| SECTION 8. NEW SEMINARY ADMISSIONS AND ENROLLMENT PROFILE                                                                                                                                                                     |          |
| Table 8.A. New Seminary Students - Inquiries, Conversion, Acceptance, and Yield Rates, Fall 2018-2027                                                                                                                         | 71       |
| Chart 8.a.1. New Seminary Students - Total Inquiries, Total Applicants, Total Admitted, and Total Enrolled<br>Chart 8.a.2. New Seminary Students - Overall Conversion Rate, Overall Admission Rate,<br>and Overall Yield Rate | 72<br>72 |
|                                                                                                                                                                                                                               |          |
| Table 8.B. New Seminary Students - Initial Sources of Contact                                                                                                                                                                 | 73       |
| Table 8.C. New Seminary Students - Enrollment by Gender, by Race/Ethnicity                                                                                                                                                    | 73       |
| Chart 8.c.1. New Seminary Students - Total Enrollment                                                                                                                                                                         | 74       |
| Chart 8.c.2. New Seminary Students - Percentage Enrollment by Gender                                                                                                                                                          | 74       |
| Chart 8.c.3. New Seminary Students - Percentage Enrollment by Under-Represented (U-R) Status                                                                                                                                  | 75       |
| Table 8.D. New Seminary Students Religious Affiliation                                                                                                                                                                        | 75       |
| SECTION 9. NEW JURIS DOCTOR (JD) ADMISSIONS AND ENROLLMENT PROFILE                                                                                                                                                            |          |
| Table 9.A. New Juris Doctor (JD) Students- Inquiries, Conversion, Acceptance, and Yield Rates, Fall 2015 to 2024                                                                                                              | 76       |
| Chart 9.a.1. New Juris Doctor (JD) Students - Total Applicants, Total Admitted, and Total Enrolled                                                                                                                            | 77       |
| Chart 9.a.2. New Juris Doctor (JD) Students - Overall Admission Rate and Overall Yield Rate                                                                                                                                   | 77       |
| Table 9.B. New Juris Doctor (JD) Students - Enrollment by Gender, by Race/Ethnicity                                                                                                                                           | 78       |
| Chart 9.b.1. New Juris Doctor (JD) Students - Total Enrollment                                                                                                                                                                | 78       |
| Chart 9.b.2. New Juris Doctor (JD) Students - Percentage Enrollment by Gender                                                                                                                                                 | 79       |
| Chart 9.b.3. New Juris Doctor (JD) Students - Percentage Enrollment by Under-Represented (U-R) Status                                                                                                                         | 79       |