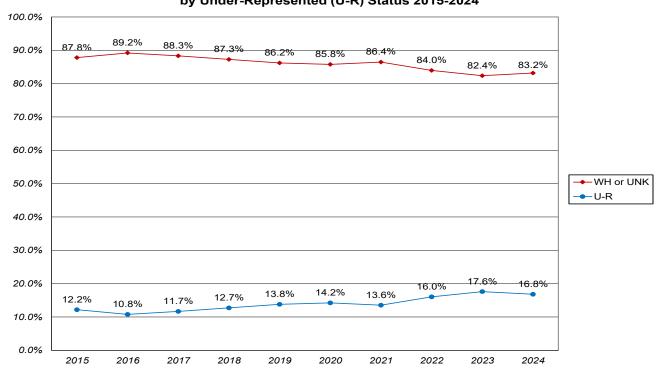

#### SECTION 16. UNIVERSITY STUDENT OUTCOMES PROFILE

 Table 16.A.1. Undergraduate, Graduate, and Doctor's Degrees and Certificates Awarded, 2020-2024
 151

#### SECTION 16. UNIVERSITY STUDENT OUTCOMES PROFILE (CONTINUED)

| Chart 16.a.1. Top 10 University Degrees and Certificates Awarded by Academic Department, 2020-2024                                                                                                          | 152 |
|-------------------------------------------------------------------------------------------------------------------------------------------------------------------------------------------------------------|-----|
| Table 16.A.2. Total University Degrees and Certificates Awarded - Gender and Race/Ethnicity                                                                                                                 | 153 |
| Chart 16.a.2a. Total University Degrees and Certificates Awarded, 2020-2024<br>Chart 16.a.2b. Total University Degrees and Certificates Awarded - Percentage Awarded by                                     | 153 |
| Gender, 2020-2024<br>Chart 16.a.2c. Total University Degrees and Certificates Awarded - Percentage Awarded by                                                                                               | 154 |
| Under-Represented (U-R) Status, 2020-2024                                                                                                                                                                   | 154 |
| Table 16.B. Undergraduate Degree Recipients - Gender and Race/Ethnicity                                                                                                                                     | 155 |
| Chart 16.b.1. Undergraduate Degree Recipients - Total Awarded, 2020-2024                                                                                                                                    | 155 |
| Chart 16.b.2. Undergraduate Degree Recipients - Percentage Awarded by Gender, 2020-2024<br>Chart 16.b.3. Undergraduate Degree Recipients - Percentage Awarded by Under-Represented                          | 156 |
| (U-R) Status, 2020-2024                                                                                                                                                                                     | 156 |
| Table 16.C. Postbaccalaureate Certificate and Graduate Degree Recipients - Gender and Race/Ethnicity                                                                                                        | 157 |
| Chart 16.c.1. Postbaccalaureate Certificate and Graduate Degree Recipients - Total Awarded, 2020-2024<br>Chart 16.c.2. Postbaccalaureate Certificate and Graduate Degree Recipients - Percentage Awarded by | 157 |
| Gender, 2020-2024<br>Chart 16.c.3. Postbaccalaureate Certificate and Graduate Degree Recipients - Percentage Awarded by                                                                                     | 158 |
| Under-Represented (U-R) Status, 2020-2024                                                                                                                                                                   | 158 |
| Table 16.D. Doctor's Degree - Professional Practice Recipients - Gender and Race/Ethnicity                                                                                                                  | 159 |
| Chart 16.d.1. Doctor's Degree - Professional Practice Recipients - Total Awarded, 2020-2024<br>Chart 16.d.2. Doctor's Degree - Professional Practice Recipients - Percentage Awarded by                     | 159 |
| Gender, 2020-2024<br>Chart 16.d.3. Doctor's Degree - Professional Practice Recipients - Percentage Awarded by                                                                                               | 160 |
| Under-Represented (U-R) Status, 2020-2024                                                                                                                                                                   | 160 |
| Table 16.E. Capital University - Professional Examination Passage Rates                                                                                                                                     | 161 |
| Table 16.F. Trinity Lutheran Seminary Statement of Educational Effectiveness                                                                                                                                | 162 |
| SECTION 17. UNIVERSITY ALUMNI RESIDENCE PROFILE                                                                                                                                                             |     |
| Table 17.A. University Alumni by Ohio County, 2024                                                                                                                                                          | 163 |
| Chart 17.a.1. University Alumni - Top 10 Populations by Ohio County, 2024                                                                                                                                   | 163 |
| Table 17.B. University Alumni by State, 2024                                                                                                                                                                | 164 |
| Chart 17.b.1. University Alumni - Top 10 Populations by State, 2024                                                                                                                                         | 165 |
| Table 17.C. University Alumni by Country, 2024                                                                                                                                                              | 166 |
| Chart 17.c.1. University Alumni - Top 5 Populations by Country Other Than the U.S., 2024                                                                                                                    | 167 |
|                                                                                                                                                                                                             |     |