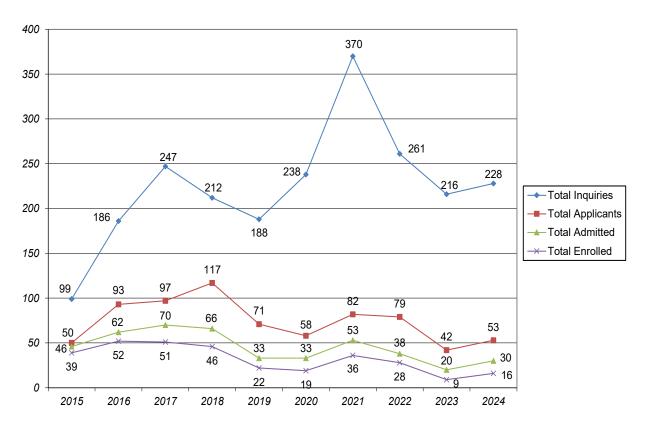

#### SECTION 1. NEW UNDERGRADUATE (UG) ADMISSIONS PROFILE

| Table 1.A. First-Time-In-College (FTIC) Students - Inquiries, Conversion, Acceptance, and Yield Rates,<br>Fall 2015 to 2024                                                                                                                                            | 1                |
|------------------------------------------------------------------------------------------------------------------------------------------------------------------------------------------------------------------------------------------------------------------------|------------------|
| Chart 1.a.1. FTIC Students - Total Inquiries<br>Chart 1.a.2. FTIC Students - Total Applicants and Total Admitted<br>Chart 1.a.3. FTIC Students - Total Enrolled<br>Chart 1.a.4. FTIC Students - Overall Conversion Rate, Overall Admission Rate,and Overall Yield Rate | 2<br>2<br>3<br>3 |
| Table 1.B. New Transfer Students - Inquiries, Conversion, Acceptance, and Yield Rates, Fall 2015 to 2024                                                                                                                                                               | 4                |
| Chart 1.b.1. New Transfer Students - Total Inquiries, Total Applicants, Total Admitted, and Total Enrolled<br>Chart 1.b.2. New Transfer Students - Overall Conversion Rate, Overall Admission Rate,<br>and Overall Yield Rate                                          | 5<br>5           |
| Table 1.C. First-Time-In College (FTIC) Students - University Initial Sources of Contact                                                                                                                                                                               | 6                |
| Table 1.C.1. FTIC Students - Natural Sciences, Nursing, and Health Initial Sources of Contact                                                                                                                                                                          | 7                |
| Table 1.C.2. FTIC Students - Conservatory and Communication Initial Sources of Contact                                                                                                                                                                                 | 8                |
| Table 1.C.3. FTIC Students - Social Sciences and Education Initial Sources of Contact                                                                                                                                                                                  | 9                |
| Table 1.C.4. FTIC Students - Management and Leadership Initial Sources of Contact                                                                                                                                                                                      | 10               |
| Table 1.C.5. FTIC Students - Humanities Initial Sources of Contact                                                                                                                                                                                                     | 10               |
| Table 1.C.6. New Transfer Students - University Initial Sources of Contact                                                                                                                                                                                             | 11               |
| SECTION 2. NEW UNDERGRADATE (UG) ENROLLMENT PROFILE                                                                                                                                                                                                                    |                  |
| Table 2.A. First-Time-In-College (FTIC) Students - Enrollment by Gender, by Race/Ethnicity                                                                                                                                                                             | 12               |
| Chart 2.a.1. FTIC Students - Total Enrollment<br>Chart 2.a.2. FTIC Students - Percentage Enrollment by Gender<br>Chart 2.a.3. FTIC Students - Percentage Enrollment by Under-Represented (U-R) Status                                                                  | 12<br>13<br>13   |
| Table 2.A.1. First-Time-In-College (FTIC) Students - Natural Sciences, Nursing, and Health Enrollment by Gender, by Race/Ethnicity                                                                                                                                     | 14               |
| Chart 2.a.1a. NSNH FTIC Students - Total Enrollment<br>Chart 2.a.1b. NSNH FTIC Students - Percentage Enrollment by Gender<br>Chart 2.a.1c. NSNH FTIC Students - Percentage Enrollment by Under-Represented (U-R) Status                                                | 14<br>15<br>15   |
| Table 2.A.2. First-Time-In-College (FTIC) Students - Conservatory and Communication Enrollment         by Gender, by Race/Ethnicity                                                                                                                                    | 16               |
| Chart 2.a.2a. CON/COMM FTIC Students - Total Enrollment                                                                                                                                                                                                                | 16               |