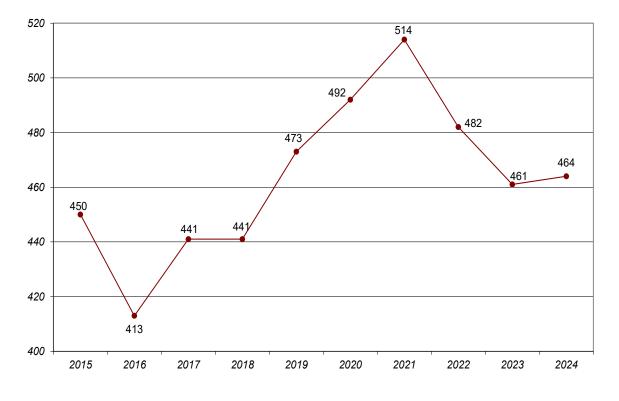

# **Retention and Graduation Rates:**

| 2012 |       |       | 20.07 |
|------|-------|-------|-------|
| 2013 |       |       | 61.9% |
| 2014 |       | 76.1% | 60.2% |
| 2015 | 89.9% | 74.9% | 61.59 |
| 2016 | 92.2% | 78.0% | 61.19 |
| 2017 | 89.9% | 78.4% | 65.59 |
| 2018 | 90.3% | 77.7% | 60.3% |
| 2019 | 89.7% | 74.5% |       |
| 2020 | 89.8% | 79.1% |       |
| 2021 | 88.0% | 78.2% |       |
| 2022 | 90.7% | 73.6% |       |
| 2023 | 92.5% | 75.5% |       |
| 2024 | 86.8% |       |       |