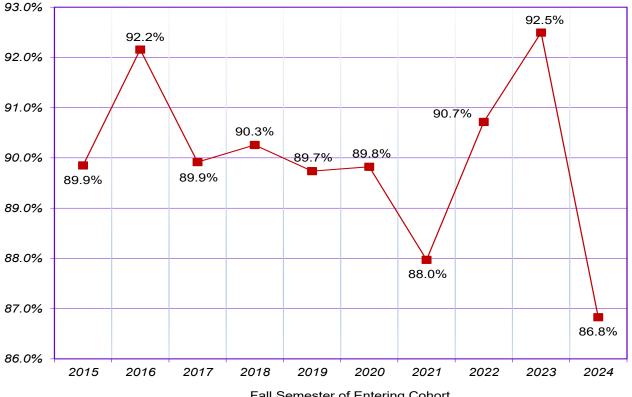

# **Retention and Graduation Rates:**

| 2012 |       |       | 20.07 |
|------|-------|-------|-------|
| 2013 |       |       | 61.9% |
| 2014 |       | 76.1% | 60.2% |
| 2015 | 89.9% | 74.9% | 61.59 |
| 2016 | 92.2% | 78.0% | 61.19 |
| 2017 | 89.9% | 78.4% | 65.59 |
| 2018 | 90.3% | 77.7% | 60.3% |
| 2019 | 89.7% | 74.5% |       |
| 2020 | 89.8% | 79.1% |       |
| 2021 | 88.0% | 78.2% |       |
| 2022 | 90.7% | 73.6% |       |
| 2023 | 92.5% | 75.5% |       |
| 2024 | 86.8% |       |       |