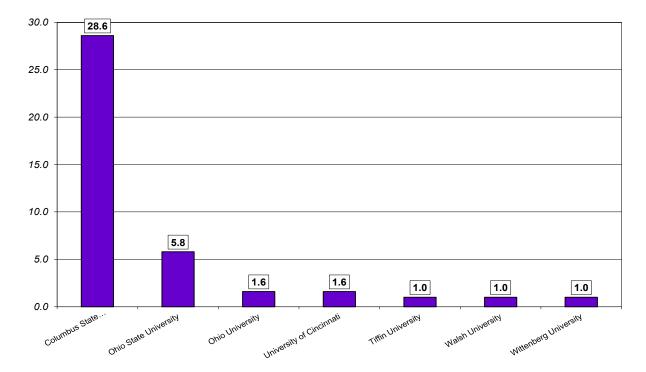

#### SECTION 3. NEW UNDERGRADUATE (UG) ACADEMIC QUALITY PROFILE (CONTINUED)

| Table 3.B. First-Time-In-College (FTIC) Students - Comparison of Academic Quality by School<br>Average High School GPA, ACT Composite Score | 33 |
|---------------------------------------------------------------------------------------------------------------------------------------------|----|
| Chart 3.b.1. FTIC Students - Average ACT Composite Score for Applicants, Accepts,<br>and Enrollments by School - Fall 2024                  | 33 |
| Table 3.C. First-Time-In-College (FTIC) Students - ACT Composite Score Profile by Admission Status, 2020-2024                               | 34 |
| Chart 3.c.1. FTIC Students - ACT Composite Score Profile of Enrolled Students, 2020-2024                                                    | 34 |
| Table 3.D. First-Time-In-College (FTIC) Students - SAT Evidence-Based Reading and Writing/Math Profile by Admission Status, 2020-2024       | 35 |
| Chart 3.d.1. FTIC Students - SAT Evidence-Based Reading and Writing Profile of Enrolled Students, 2020-2024                                 | 36 |
| Chart 3.d.2. FTIC Students - SAT Math Profile of Enrolled Students, 2020-2024                                                               | 36 |
| Table 3.E. First-Time-In-College (FTIC) Students - High School Rank Profile                                                                 | 37 |
| Chart 3.e.1. FTIC Students - High School Rank Profile<br>Percent graduating in top half and bottom half of high school class                | 37 |
| SECTION 4. NEW UNDERGRADUATE (UG) GEOGRAPHIC PROFILE                                                                                        |    |
| Table 4.A.1. First-Time-In-College (FTIC) Students - Geographic Profile, In-State/Out-of-State by School                                    | 38 |
| Chart 4.a.1. FTIC Students - Percentage Enrollment by Geographic Profile                                                                    | 38 |
| Table 4.A.2. Transfer Students - Geographic Profile, In-State/Out-of-State by School                                                        | 39 |
| Chart 4.a.2. Transfer Students - Percentage Enrollment by Geographic Profile                                                                | 39 |
| Table 4.B. First-Time-In-College (FTIC) Students - Enrollment by High School - 2020-2024                                                    | 40 |
| Chart 4.b.1. FTIC Students - Top 10 Average Enrollments by High Schools, 2020-2024                                                          | 41 |
| Table 4.C. First-Time-In-College (FTIC) Students - Enrollment by Ohio County - 2020-2024                                                    | 42 |
| Chart 4.c.1. FTIC Students - Top 10 Average Enrollments by Ohio County, 2020-2024                                                           | 44 |
| Table 4.D. First-Time-In-College (FTIC) Students - Enrollment by State - 2020-2024                                                          | 45 |
| Chart 4.d.1. FTIC Students - Top 5 Average Enrollments by State, 2020-2024                                                                  | 46 |
| Table 4.E. New Transfer Students - Enrollment by Transfer Institution - 2020-2024                                                           | 47 |
| Chart 4.e.1. New Transfer Students - Top Average Enrollment by Immediate Transfer Institution, 2020-2024 (Minimum Average=1.0)              | 49 |