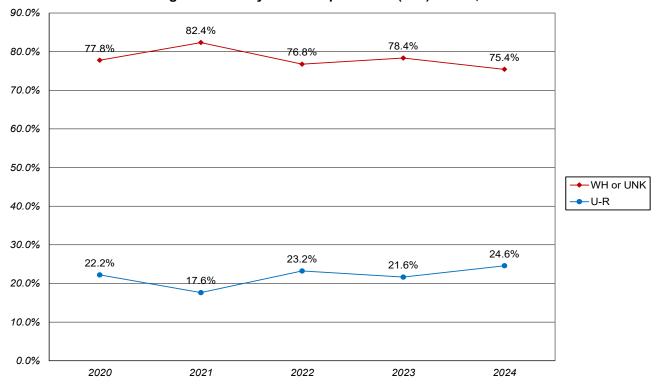

#### SECTION 16. UNIVERSITY STUDENT OUTCOMES PROFILE (CONTINUED)

| Chart 16.a.1. Top 10 University Degrees and Certificates Awarded by Academic Department, 2020-2024                                                                                                          | 152 |
|-------------------------------------------------------------------------------------------------------------------------------------------------------------------------------------------------------------|-----|
| Table 16.A.2. Total University Degrees and Certificates Awarded - Gender and Race/Ethnicity                                                                                                                 | 153 |
| Chart 16.a.2a. Total University Degrees and Certificates Awarded, 2020-2024<br>Chart 16.a.2b. Total University Degrees and Certificates Awarded - Percentage Awarded by                                     | 153 |
| Gender, 2020-2024<br>Chart 16.a.2c. Total University Degrees and Certificates Awarded - Percentage Awarded by                                                                                               | 154 |
| Under-Represented (U-R) Status, 2020-2024                                                                                                                                                                   | 154 |
| Table 16.B. Undergraduate Degree Recipients - Gender and Race/Ethnicity                                                                                                                                     | 155 |
| Chart 16.b.1. Undergraduate Degree Recipients - Total Awarded, 2020-2024                                                                                                                                    | 155 |
| Chart 16.b.2. Undergraduate Degree Recipients - Percentage Awarded by Gender, 2020-2024<br>Chart 16.b.3. Undergraduate Degree Recipients - Percentage Awarded by Under-Represented                          | 156 |
| (U-R) Status, 2020-2024                                                                                                                                                                                     | 156 |
| Table 16.C. Postbaccalaureate Certificate and Graduate Degree Recipients - Gender and Race/Ethnicity                                                                                                        | 157 |
| Chart 16.c.1. Postbaccalaureate Certificate and Graduate Degree Recipients - Total Awarded, 2020-2024<br>Chart 16.c.2. Postbaccalaureate Certificate and Graduate Degree Recipients - Percentage Awarded by | 157 |
| Gender, 2020-2024<br>Chart 16.c.3. Postbaccalaureate Certificate and Graduate Degree Recipients - Percentage Awarded by                                                                                     | 158 |
| Under-Represented (U-R) Status, 2020-2024                                                                                                                                                                   | 158 |
| Table 16.D. Doctor's Degree - Professional Practice Recipients - Gender and Race/Ethnicity                                                                                                                  | 159 |
| Chart 16.d.1. Doctor's Degree - Professional Practice Recipients - Total Awarded, 2020-2024<br>Chart 16.d.2. Doctor's Degree - Professional Practice Recipients - Percentage Awarded by                     | 159 |
| Gender, 2020-2024<br>Chart 16.d.3. Doctor's Degree - Professional Practice Recipients - Percentage Awarded by                                                                                               | 160 |
| Under-Represented (U-R) Status, 2020-2024                                                                                                                                                                   | 160 |
| Table 16.E. Capital University - Professional Examination Passage Rates                                                                                                                                     | 161 |
| Table 16.F. Trinity Lutheran Seminary Statement of Educational Effectiveness                                                                                                                                | 162 |
| SECTION 17. UNIVERSITY ALUMNI RESIDENCE PROFILE                                                                                                                                                             |     |
| Table 17.A. University Alumni by Ohio County, 2024                                                                                                                                                          | 163 |
| Chart 17.a.1. University Alumni - Top 10 Populations by Ohio County, 2024                                                                                                                                   | 163 |
| Table 17.B. University Alumni by State, 2024                                                                                                                                                                | 164 |
| Chart 17.b.1. University Alumni - Top 10 Populations by State, 2024                                                                                                                                         | 165 |
| Table 17.C. University Alumni by Country, 2024                                                                                                                                                              | 166 |
| Chart 17.c.1. University Alumni - Top 5 Populations by Country Other Than the U.S., 2024                                                                                                                    | 167 |
|                                                                                                                                                                                                             |     |