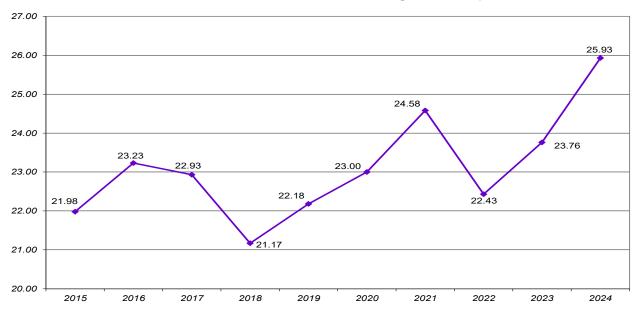

#### SECTION 9. NEW JURIS DOCTOR (JD) ADMISSIONS AND ENROLLMENT PROFILE (CONTINUED)

| Table 9.C. New Juris Doctor (JD) Students Religious Affiliation                                                                                                                                                                | 80             |
|--------------------------------------------------------------------------------------------------------------------------------------------------------------------------------------------------------------------------------|----------------|
| Table 9.D. New Juris Doctor (JD) Students - Academic Quality<br>75th Percentile, 50th Percentile, and 25th Percentile of Undergraduate GPA and LSAT Score                                                                      | 80             |
| Chart 9.d.1. New Juris Doctor (JD) Students - 75th Percentile, 50th Percentile, and 25th Percentile -<br>Undergraduate GPA                                                                                                     | 81             |
| Chart 9.d.2. New Juris Doctor (JD) Students - 75th Percentile, 50th Percentile, and 25th Percentile -<br>LSAT Score                                                                                                            | 81             |
| SECTION 10. NEW GRADUATE LAW ADMISSIONS AND ENROLLMENT PROFILE                                                                                                                                                                 |                |
| Table 10.A. New Graduate Law Students - Inquiries, Conversion, Acceptance, and Yield Rates, Fall 2015 to 2024                                                                                                                  | 82             |
| Chart 10.a.1. New Graduate Law Students - Total Applicants, Total Admitted, and Total Enrolled<br>Chart 10.a.2. New Graduate Law Students - Overall Admission Rate and Overall Yield Rate                                      | 83<br>83       |
| Table 10.B.1. New LLM Students - Enrollment by Gender, by Race/Ethnicity                                                                                                                                                       | 84             |
| Chart 10.b.1a. New LLM Students - Total Enrollment<br>Chart 10.b.1b. New LLM Students - Percentage Enrollment by Gender<br>Chart 10.b.1c. New LLM Students - Percentage Enrollment by Under-Represented (U-R) Status           | 84<br>85<br>85 |
| Table 10.B.2. New MT Students - Enrollment by Gender, by Race/Ethnicity                                                                                                                                                        | 86             |
| Chart 10.b.2a. New MT Students - Total Enrollment<br>Chart 10.b.2b. New MT Students - Percentage Enrollment by Gender<br>Chart 10.b.2c. New MT Students - Percentage Enrollment by Under-Represented (U-R) Status              | 86<br>87<br>87 |
| Table 10.C.1. New LLM Students Religious Affiliation                                                                                                                                                                           | 88             |
| Table 10.C.2. New MT Students Religious Affiliation                                                                                                                                                                            | 88             |
| SECTION 11. NEW MASTER OF LEGAL STUDIES (MLS) ADMISSIONS AND ENROLLMENT PROFIL                                                                                                                                                 | LE             |
| Table 11.A. New Master of Legal Studies (MLS) Students - Inquiries, Conversion, Acceptance, and Yield Rates,<br>Fall 2019 to 2028                                                                                              | 89             |
| Chart 11.a.1. New Master of Legal Studies (MLS) Students - Total Applicants, Total Admitted,<br>and Total Enrolled<br>Chart 11.a.2. New Master of Legal Studies (MLS) Students - Overall Admission Rate and Overall Yield Rate | 90<br>90       |
| Table 11.B. New Master of Legal Studies (MLS) Students - Enrollment by Gender, by Race/Ethnicity                                                                                                                               | 91             |
| Chart 11.b.1. New Master of Legal Studies (MLS) Students - Total Enrollment<br>Chart 11.b.2. New Master of Legal Studies (MLS) Students - Percentage Enrollment by Gender                                                      | 91<br>92       |
| Chart 11.b.3. New Master of Legal Studies (MLS) Students - Percentage Enrollment by Under-Represented (U-R) Status                                                                                                             | 92             |
| Table 11.C. New Master of Legal Studies (MLS) Students Religious Affiliation                                                                                                                                                   | 93             |