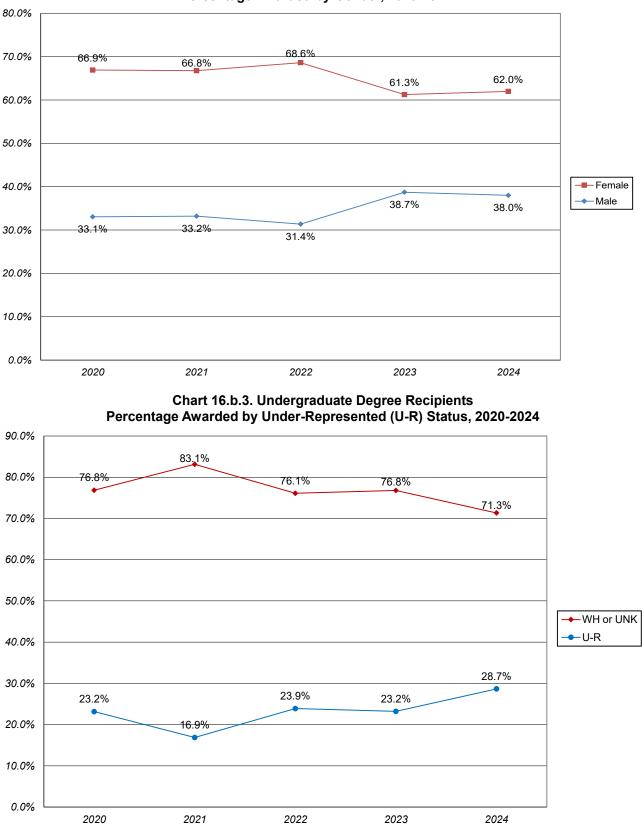

#### SECTION 16. UNIVERSITY STUDENT OUTCOMES PROFILE (CONTINUED)

| Chart 16.a.1. Top 10 University Degrees and Certificates Awarded by Academic Department, 2020-2024                                                                                                          | 152 |
|-------------------------------------------------------------------------------------------------------------------------------------------------------------------------------------------------------------|-----|
| Table 16.A.2. Total University Degrees and Certificates Awarded - Gender and Race/Ethnicity                                                                                                                 | 153 |
| Chart 16.a.2a. Total University Degrees and Certificates Awarded, 2020-2024<br>Chart 16.a.2b. Total University Degrees and Certificates Awarded - Percentage Awarded by                                     | 153 |
| Gender, 2020-2024<br>Chart 16.a.2c. Total University Degrees and Certificates Awarded - Percentage Awarded by                                                                                               | 154 |
| Under-Represented (U-R) Status, 2020-2024                                                                                                                                                                   | 154 |
| Table 16.B. Undergraduate Degree Recipients - Gender and Race/Ethnicity                                                                                                                                     | 155 |
| Chart 16.b.1. Undergraduate Degree Recipients - Total Awarded, 2020-2024                                                                                                                                    | 155 |
| Chart 16.b.2. Undergraduate Degree Recipients - Percentage Awarded by Gender, 2020-2024<br>Chart 16.b.3. Undergraduate Degree Recipients - Percentage Awarded by Under-Represented                          | 156 |
| (U-R) Status, 2020-2024                                                                                                                                                                                     | 156 |
| Table 16.C. Postbaccalaureate Certificate and Graduate Degree Recipients - Gender and Race/Ethnicity                                                                                                        | 157 |
| Chart 16.c.1. Postbaccalaureate Certificate and Graduate Degree Recipients - Total Awarded, 2020-2024<br>Chart 16.c.2. Postbaccalaureate Certificate and Graduate Degree Recipients - Percentage Awarded by | 157 |
| Gender, 2020-2024<br>Chart 16.c.3. Postbaccalaureate Certificate and Graduate Degree Recipients - Percentage Awarded by                                                                                     | 158 |
| Under-Represented (U-R) Status, 2020-2024                                                                                                                                                                   | 158 |
| Table 16.D. Doctor's Degree - Professional Practice Recipients - Gender and Race/Ethnicity                                                                                                                  | 159 |
| Chart 16.d.1. Doctor's Degree - Professional Practice Recipients - Total Awarded, 2020-2024<br>Chart 16.d.2. Doctor's Degree - Professional Practice Recipients - Percentage Awarded by                     | 159 |
| Gender, 2020-2024<br>Chart 16.d.3. Doctor's Degree - Professional Practice Recipients - Percentage Awarded by                                                                                               | 160 |
| Under-Represented (U-R) Status, 2020-2024                                                                                                                                                                   | 160 |
| Table 16.E. Capital University - Professional Examination Passage Rates                                                                                                                                     | 161 |
| Table 16.F. Trinity Lutheran Seminary Statement of Educational Effectiveness                                                                                                                                | 162 |
| SECTION 17. UNIVERSITY ALUMNI RESIDENCE PROFILE                                                                                                                                                             |     |
| Table 17.A. University Alumni by Ohio County, 2024                                                                                                                                                          | 163 |
| Chart 17.a.1. University Alumni - Top 10 Populations by Ohio County, 2024                                                                                                                                   | 163 |
| Table 17.B. University Alumni by State, 2024                                                                                                                                                                | 164 |
| Chart 17.b.1. University Alumni - Top 10 Populations by State, 2024                                                                                                                                         | 165 |
| Table 17.C. University Alumni by Country, 2024                                                                                                                                                              | 166 |
| Chart 17.c.1. University Alumni - Top 5 Populations by Country Other Than the U.S., 2024                                                                                                                    | 167 |
|                                                                                                                                                                                                             |     |