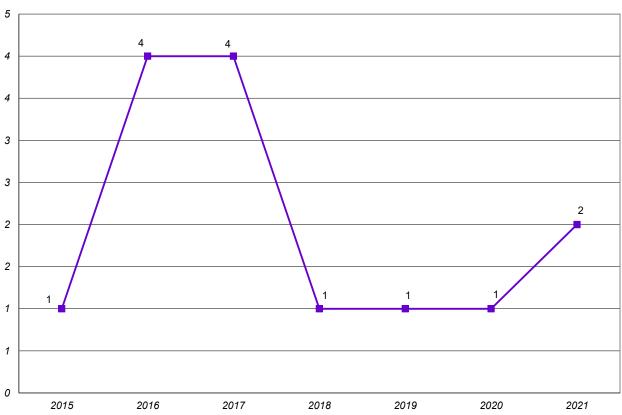

#### SECTION 9. NEW JURIS DOCTOR (JD) ADMISSIONS AND ENROLLMENT PROFILE (CONTINUED)

| Table 9.C. New Juris Doctor (JD) Students Religious Affiliation                                                                                                                                                                | 80             |
|--------------------------------------------------------------------------------------------------------------------------------------------------------------------------------------------------------------------------------|----------------|
| Table 9.D. New Juris Doctor (JD) Students - Academic Quality<br>75th Percentile, 50th Percentile, and 25th Percentile of Undergraduate GPA and LSAT Score                                                                      | 80             |
| Chart 9.d.1. New Juris Doctor (JD) Students - 75th Percentile, 50th Percentile, and 25th Percentile -<br>Undergraduate GPA                                                                                                     | 81             |
| Chart 9.d.2. New Juris Doctor (JD) Students - 75th Percentile, 50th Percentile, and 25th Percentile -<br>LSAT Score                                                                                                            | 81             |
| SECTION 10. NEW GRADUATE LAW ADMISSIONS AND ENROLLMENT PROFILE                                                                                                                                                                 |                |
| Table 10.A. New Graduate Law Students - Inquiries, Conversion, Acceptance, and Yield Rates, Fall 2015 to 2024                                                                                                                  | 82             |
| Chart 10.a.1. New Graduate Law Students - Total Applicants, Total Admitted, and Total Enrolled<br>Chart 10.a.2. New Graduate Law Students - Overall Admission Rate and Overall Yield Rate                                      | 83<br>83       |
| Table 10.B.1. New LLM Students - Enrollment by Gender, by Race/Ethnicity                                                                                                                                                       | 84             |
| Chart 10.b.1a. New LLM Students - Total Enrollment<br>Chart 10.b.1b. New LLM Students - Percentage Enrollment by Gender<br>Chart 10.b.1c. New LLM Students - Percentage Enrollment by Under-Represented (U-R) Status           | 84<br>85<br>85 |
| Table 10.B.2. New MT Students - Enrollment by Gender, by Race/Ethnicity                                                                                                                                                        | 86             |
| Chart 10.b.2a. New MT Students - Total Enrollment<br>Chart 10.b.2b. New MT Students - Percentage Enrollment by Gender<br>Chart 10.b.2c. New MT Students - Percentage Enrollment by Under-Represented (U-R) Status              | 86<br>87<br>87 |
| Table 10.C.1. New LLM Students Religious Affiliation                                                                                                                                                                           | 88             |
| Table 10.C.2. New MT Students Religious Affiliation                                                                                                                                                                            | 88             |
| SECTION 11. NEW MASTER OF LEGAL STUDIES (MLS) ADMISSIONS AND ENROLLMENT PROFIL                                                                                                                                                 | LE             |
| Table 11.A. New Master of Legal Studies (MLS) Students - Inquiries, Conversion, Acceptance, and Yield Rates,<br>Fall 2019 to 2028                                                                                              | 89             |
| Chart 11.a.1. New Master of Legal Studies (MLS) Students - Total Applicants, Total Admitted,<br>and Total Enrolled<br>Chart 11.a.2. New Master of Legal Studies (MLS) Students - Overall Admission Rate and Overall Yield Rate | 90<br>90       |
| Table 11.B. New Master of Legal Studies (MLS) Students - Enrollment by Gender, by Race/Ethnicity                                                                                                                               | 91             |
| Chart 11.b.1. New Master of Legal Studies (MLS) Students - Total Enrollment<br>Chart 11.b.2. New Master of Legal Studies (MLS) Students - Percentage Enrollment by Gender                                                      | 91<br>92       |
| Chart 11.b.3. New Master of Legal Studies (MLS) Students - Percentage Enrollment by Under-Represented (U-R) Status                                                                                                             | 92             |
| Table 11.C. New Master of Legal Studies (MLS) Students Religious Affiliation                                                                                                                                                   | 93             |