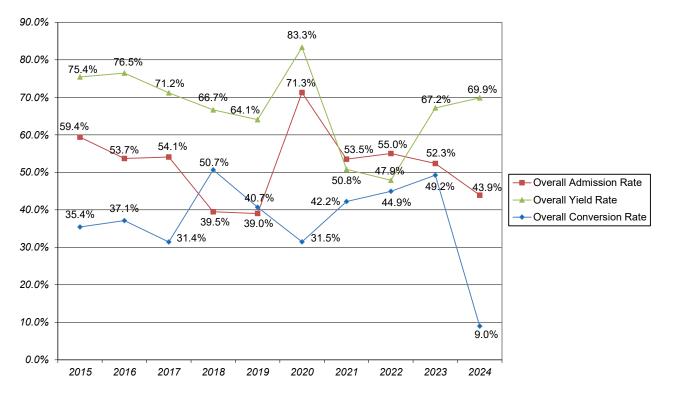

#### SECTION 1. NEW UNDERGRADUATE (UG) ADMISSIONS PROFILE

| Table 1.A. First-Time-In-College (FTIC) Students - Inquiries, Conversion, Acceptance, and Yield Rates,<br>Fall 2015 to 2024                                                                                                                                            | 1                |
|------------------------------------------------------------------------------------------------------------------------------------------------------------------------------------------------------------------------------------------------------------------------|------------------|
| Chart 1.a.1. FTIC Students - Total Inquiries<br>Chart 1.a.2. FTIC Students - Total Applicants and Total Admitted<br>Chart 1.a.3. FTIC Students - Total Enrolled<br>Chart 1.a.4. FTIC Students - Overall Conversion Rate, Overall Admission Rate,and Overall Yield Rate | 2<br>2<br>3<br>3 |
| Table 1.B. New Transfer Students - Inquiries, Conversion, Acceptance, and Yield Rates, Fall 2015 to 2024                                                                                                                                                               | 4                |
| Chart 1.b.1. New Transfer Students - Total Inquiries, Total Applicants, Total Admitted, and Total Enrolled<br>Chart 1.b.2. New Transfer Students - Overall Conversion Rate, Overall Admission Rate,<br>and Overall Yield Rate                                          | 5<br>5           |
| Table 1.C. First-Time-In College (FTIC) Students - University Initial Sources of Contact                                                                                                                                                                               | 6                |
| Table 1.C.1. FTIC Students - Natural Sciences, Nursing, and Health Initial Sources of Contact                                                                                                                                                                          | 7                |
| Table 1.C.2. FTIC Students - Conservatory and Communication Initial Sources of Contact                                                                                                                                                                                 | 8                |
| Table 1.C.3. FTIC Students - Social Sciences and Education Initial Sources of Contact                                                                                                                                                                                  | 9                |
| Table 1.C.4. FTIC Students - Management and Leadership Initial Sources of Contact                                                                                                                                                                                      | 10               |
| Table 1.C.5. FTIC Students - Humanities Initial Sources of Contact                                                                                                                                                                                                     | 10               |
| Table 1.C.6. New Transfer Students - University Initial Sources of Contact                                                                                                                                                                                             | 11               |
| SECTION 2. NEW UNDERGRADATE (UG) ENROLLMENT PROFILE                                                                                                                                                                                                                    |                  |
| Table 2.A. First-Time-In-College (FTIC) Students - Enrollment by Gender, by Race/Ethnicity                                                                                                                                                                             | 12               |
| Chart 2.a.1. FTIC Students - Total Enrollment<br>Chart 2.a.2. FTIC Students - Percentage Enrollment by Gender<br>Chart 2.a.3. FTIC Students - Percentage Enrollment by Under-Represented (U-R) Status                                                                  | 12<br>13<br>13   |
| Table 2.A.1. First-Time-In-College (FTIC) Students - Natural Sciences, Nursing, and Health Enrollment by Gender, by Race/Ethnicity                                                                                                                                     | 14               |
| Chart 2.a.1a. NSNH FTIC Students - Total Enrollment<br>Chart 2.a.1b. NSNH FTIC Students - Percentage Enrollment by Gender<br>Chart 2.a.1c. NSNH FTIC Students - Percentage Enrollment by Under-Represented (U-R) Status                                                | 14<br>15<br>15   |
| Table 2.A.2. First-Time-In-College (FTIC) Students - Conservatory and Communication Enrollment         by Gender, by Race/Ethnicity                                                                                                                                    | 16               |
| Chart 2.a.2a. CON/COMM FTIC Students - Total Enrollment                                                                                                                                                                                                                | 16               |