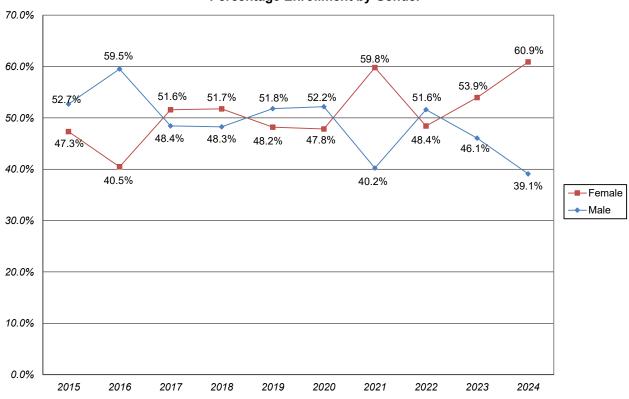

### SECTION 7. NEW GRADUATE ADMISSIONS AND ENROLLMENT PROFILE (BEXLEY CAMPUS) (CONTINUED)

| Chart 7.c.1b. New MBA Students - Percentage Enrollment by Gender                                                                                                                                                              | 64       |
|-------------------------------------------------------------------------------------------------------------------------------------------------------------------------------------------------------------------------------|----------|
| Chart 7.c.1c. New MBA Students - Percentage Enrollment by Under-Represented (U-R) Status                                                                                                                                      | 64       |
| Table 7.C.2. New MSN Students - Enrollment by Gender, by Race/Ethnicity                                                                                                                                                       | 65       |
| Chart 7.c.2a. New MSN Students - Total Enrollment                                                                                                                                                                             | 65       |
| Chart 7.c.2b. New MSN Students - Percentage Enrollment by Gender                                                                                                                                                              | 66       |
| Chart 7.c.2c. New MSN Students - Percentage Enrollment by Under-Represented (U-R) Status                                                                                                                                      | 66       |
| Table 7.C.3. New MAEd Students - Enrollment by Gender, by Race/Ethnicity                                                                                                                                                      | 67       |
| Chart 7.c.3a. New MAEd Students - Total Enrollment                                                                                                                                                                            | 67       |
| Chart 7.c.3b. New MAEd Students - Percentage Enrollment by Gender                                                                                                                                                             | 68       |
| Chart 7.c.3c. New MAEd Students - Percentage Enrollment by Under-Represented (U-R) Status                                                                                                                                     | 68       |
| Table 7.D.1. New MBA Students Religious Affiliation                                                                                                                                                                           | 69       |
| Table 7.D.2. New MSN Students Religious Affiliation                                                                                                                                                                           | 69       |
| Table 7.D.3. New MAEd Students Religious Affiliation                                                                                                                                                                          | 70       |
| SECTION 8. NEW SEMINARY ADMISSIONS AND ENROLLMENT PROFILE                                                                                                                                                                     |          |
| Table 8.A. New Seminary Students - Inquiries, Conversion, Acceptance, and Yield Rates, Fall 2018-2027                                                                                                                         | 71       |
| Chart 8.a.1. New Seminary Students - Total Inquiries, Total Applicants, Total Admitted, and Total Enrolled<br>Chart 8.a.2. New Seminary Students - Overall Conversion Rate, Overall Admission Rate,<br>and Overall Yield Rate | 72<br>72 |
|                                                                                                                                                                                                                               |          |
| Table 8.B. New Seminary Students - Initial Sources of Contact                                                                                                                                                                 | 73       |
| Table 8.C. New Seminary Students - Enrollment by Gender, by Race/Ethnicity                                                                                                                                                    | 73       |
| Chart 8.c.1. New Seminary Students - Total Enrollment                                                                                                                                                                         | 74       |
| Chart 8.c.2. New Seminary Students - Percentage Enrollment by Gender                                                                                                                                                          | 74       |
| Chart 8.c.3. New Seminary Students - Percentage Enrollment by Under-Represented (U-R) Status                                                                                                                                  | 75       |
| Table 8.D. New Seminary Students Religious Affiliation                                                                                                                                                                        | 75       |
| SECTION 9. NEW JURIS DOCTOR (JD) ADMISSIONS AND ENROLLMENT PROFILE                                                                                                                                                            |          |
| Table 9.A. New Juris Doctor (JD) Students- Inquiries, Conversion, Acceptance, and Yield Rates, Fall 2015 to 2024                                                                                                              | 76       |
| Chart 9.a.1. New Juris Doctor (JD) Students - Total Applicants, Total Admitted, and Total Enrolled                                                                                                                            | 77       |
| Chart 9.a.2. New Juris Doctor (JD) Students - Overall Admission Rate and Overall Yield Rate                                                                                                                                   | 77       |
| Table 9.B. New Juris Doctor (JD) Students - Enrollment by Gender, by Race/Ethnicity                                                                                                                                           | 78       |
| Chart 9.b.1. New Juris Doctor (JD) Students - Total Enrollment                                                                                                                                                                | 78       |
| Chart 9.b.2. New Juris Doctor (JD) Students - Percentage Enrollment by Gender                                                                                                                                                 | 79       |
| Chart 9.b.3. New Juris Doctor (JD) Students - Percentage Enrollment by Under-Represented (U-R) Status                                                                                                                         | 79       |