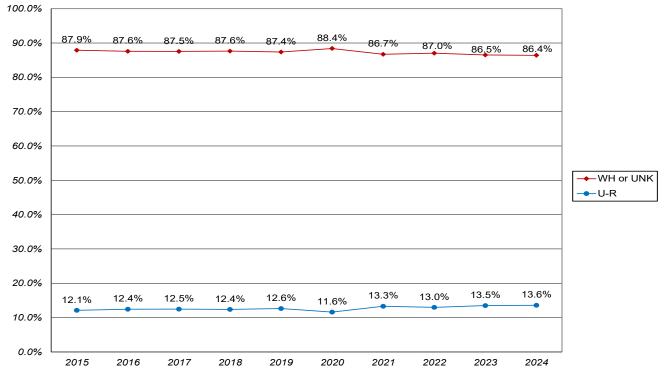

#### SECTION 1. NEW UNDERGRADUATE (UG) ADMISSIONS PROFILE

| Table 1.A. First-Time-In-College (FTIC) Students - Inquiries, Conversion, Acceptance, and Yield Rates,<br>Fall 2015 to 2024                                                                                                                                            | 1                |
|------------------------------------------------------------------------------------------------------------------------------------------------------------------------------------------------------------------------------------------------------------------------|------------------|
| Chart 1.a.1. FTIC Students - Total Inquiries<br>Chart 1.a.2. FTIC Students - Total Applicants and Total Admitted<br>Chart 1.a.3. FTIC Students - Total Enrolled<br>Chart 1.a.4. FTIC Students - Overall Conversion Rate, Overall Admission Rate,and Overall Yield Rate | 2<br>2<br>3<br>3 |
| Table 1.B. New Transfer Students - Inquiries, Conversion, Acceptance, and Yield Rates, Fall 2015 to 2024                                                                                                                                                               | 4                |
| Chart 1.b.1. New Transfer Students - Total Inquiries, Total Applicants, Total Admitted, and Total Enrolled<br>Chart 1.b.2. New Transfer Students - Overall Conversion Rate, Overall Admission Rate,<br>and Overall Yield Rate                                          | 5<br>5           |
| Table 1.C. First-Time-In College (FTIC) Students - University Initial Sources of Contact                                                                                                                                                                               | 6                |
| Table 1.C.1. FTIC Students - Natural Sciences, Nursing, and Health Initial Sources of Contact                                                                                                                                                                          | 7                |
| Table 1.C.2. FTIC Students - Conservatory and Communication Initial Sources of Contact                                                                                                                                                                                 | 8                |
| Table 1.C.3. FTIC Students - Social Sciences and Education Initial Sources of Contact                                                                                                                                                                                  | 9                |
| Table 1.C.4. FTIC Students - Management and Leadership Initial Sources of Contact                                                                                                                                                                                      | 10               |
| Table 1.C.5. FTIC Students - Humanities Initial Sources of Contact                                                                                                                                                                                                     | 10               |
| Table 1.C.6. New Transfer Students - University Initial Sources of Contact                                                                                                                                                                                             | 11               |
| SECTION 2. NEW UNDERGRADATE (UG) ENROLLMENT PROFILE                                                                                                                                                                                                                    |                  |
| Table 2.A. First-Time-In-College (FTIC) Students - Enrollment by Gender, by Race/Ethnicity                                                                                                                                                                             | 12               |
| Chart 2.a.1. FTIC Students - Total Enrollment<br>Chart 2.a.2. FTIC Students - Percentage Enrollment by Gender<br>Chart 2.a.3. FTIC Students - Percentage Enrollment by Under-Represented (U-R) Status                                                                  | 12<br>13<br>13   |
| Table 2.A.1. First-Time-In-College (FTIC) Students - Natural Sciences, Nursing, and Health Enrollment by Gender, by Race/Ethnicity                                                                                                                                     | 14               |
| Chart 2.a.1a. NSNH FTIC Students - Total Enrollment<br>Chart 2.a.1b. NSNH FTIC Students - Percentage Enrollment by Gender<br>Chart 2.a.1c. NSNH FTIC Students - Percentage Enrollment by Under-Represented (U-R) Status                                                | 14<br>15<br>15   |
| Table 2.A.2. First-Time-In-College (FTIC) Students - Conservatory and Communication Enrollment         by Gender, by Race/Ethnicity                                                                                                                                    | 16               |
| Chart 2.a.2a. CON/COMM FTIC Students - Total Enrollment                                                                                                                                                                                                                | 16               |

#### SECTION 2. NEW UNDERGRADUATE (UG) ENROLLMENT PROFILE (CONTINUED)

| Chart 2.a.2b. CON/COMM FTIC Students - Percentage Enrollment by Gender<br>Chart 2.a.2c. CON/COMM FTIC Students - Percentage Enrollment by Under-Represented (U-R) Status | 17<br>17 |
|--------------------------------------------------------------------------------------------------------------------------------------------------------------------------|----------|
| Table 2.A.3. First-Time-In-College (FTIC) Students - Social Sciences and Education Enrollment by Gender,<br>by Race/Ethnicity                                            | 18       |
| Chart 2.a.3a. SSE FTIC Students - Total Enrollment                                                                                                                       | 18       |
| Chart 2.a.3b. SSE FTIC Students - Percentage Enrollment by Gender                                                                                                        | 19       |
| Chart 2.a.3c. SSE FTIC Students - Percentage Enrollment by Under-Represented (U-R) Status                                                                                | 19       |
| Table 2.A.4. First-Time-In-College (FTIC) Students - Management and Leadership Enrollment by Gender,by Race/Ethnicity                                                    | 20       |
| Chart 2.a.4a. M/L FTIC Students - Total Enrollment                                                                                                                       | 20       |
| Chart 2.a.4b. M/L FTIC Students - Percentage Enrollment by Gender                                                                                                        | 21       |
| Chart 2.a.4c. M/L FTIC Students - Percentage Enrollment by Under-Represented (U-R) Status                                                                                | 21       |
| Table 2.A.5. First-Time-In-College (FTIC) Students - Humanities Enrollment by Gender, by Race/Ethnicity                                                                  | 22       |
| Chart 2.a.5a. Humanities FTIC Students - Total Enrollment                                                                                                                | 22       |
| Chart 2.a.5b. Humanities FTIC Students - Percentage Enrollment by Gender                                                                                                 | 23       |
| Chart 2.a.5c. Humanities FTIC Students - Percentage Enrollment by Under-Represented (U-R) Status                                                                         | 23       |
| Table 2.B. New Transfer Students - Enrollment by Gender, by Race/Ethnicity                                                                                               | 24       |
| Chart 2.b.1. New Transfer Students - Total Enrollment                                                                                                                    | 24       |
| Chart 2.b.2. New Transfer Students - Percentage Enrollment by Gender                                                                                                     | 25       |
| Chart 2.b.3. New Transfer Students - Percentage Enrollment by Under-Represented (U-R) Status                                                                             | 25       |
| Table 2.C. FTIC and Transfer Students Enrollment Profile by Major, Fall 2024                                                                                             | 26       |
| Chart 2.c.1. Top 10 FTIC and Transfer Students Enrollments by Academic Department, Fall 2024                                                                             | 29       |
| Table 2.D. First-Time-In-College (FTIC) Students Religious Affiliation                                                                                                   | 30       |
| Table 2.E. New Transfer Students Religious Affiliation                                                                                                                   | 30       |
| SECTION 3. NEW UNDERGRADUATE (UG) ACADEMIC QUALITY PROFILE                                                                                                               |          |
| Table 3.A.1. First-Time-In-College (FTIC) Students - Academic Quality<br>Average High School GPA, ACT Composite, SAT Evidence-Based Reading and Writing, SAT Math        | 31       |
| Chart 3.a.1a. FTIC Students - Average High School GPA<br>Chart 3.a.1b. FTIC Students - Average ACT Composite Score                                                       | 31<br>31 |
| Table 3.A.2. Transfer Students - Academic Quality         Average College GPA, ACT Composite, SAT Evidence-Based Reading and Writing, SAT Math                           | 32       |
| Chart 3.a.2a. Transfer Students - Average College GPA<br>Chart 3.a.2b. Transfer Students - Average ACT Composite Score                                                   | 32<br>32 |