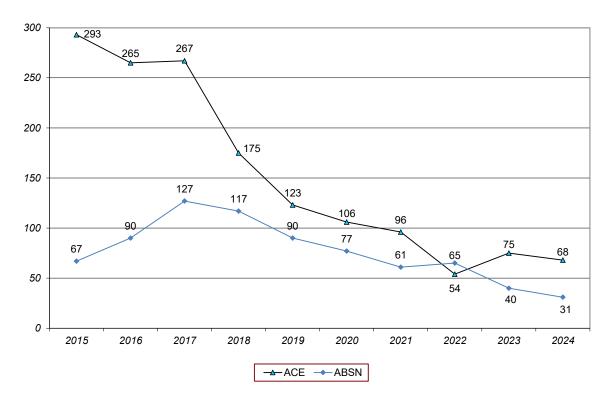

# Applicants: ACE, ABSN, Bex Grad, Seminary, JD, Graduate Law, MLS, and Paralegal Certificate

| ACE                    | 2020     | 2021       | 2022 | 2023 | 2024 |
|------------------------|----------|------------|------|------|------|
| Applied                | 76       | 71         | 53   | 145  | 135  |
| Admitted               | 41       | 30         | 20   | 43   | 55   |
| Enrolled               | 25       | 16         | 7    | 25   | 22   |
| Admit Rate             | 54%      | 42%        | 38%  | 30%  | 41%  |
| Yield Rate             | 61%      | 53%        | 35%  | 58%  | 40%  |
| ABSN                   | 2020     | 2021       | 2022 | 2023 | 2024 |
| Applied                | 58       | 82         | 79   | 42   | 53   |
| Admitted               | 33       | 53         | 38   | 20   | 30   |
| Enrolled               | 19       | 36         | 28   | 6    | 16   |
| Admit Rate             | 57%      | 65%        | 48%  | 48%  | 57%  |
| Yield Rate             | 58%      | 68%        | 74%  | 45%  | 53%  |
| BEX GRAD               | 2020     | 2021       | 2022 | 2023 | 2024 |
| Applied                | 101      | 114        | 129  | 128  | 189  |
| Admitted               | 72       | 61         | 71   | 67   | 83   |
| Enrolled               | 60       | 31         | 34   | 45   | 58   |
| Admit Rate             | 71%      | 54%        | 55%  | 52%  | 44%  |
| Yield Rate             | 83%      | 51%        | 48%  | 67%  | 70%  |
| SEMINARY               | 2020     | 2021       | 2022 | 2023 | 2024 |
| Applied                | 20       | 25         | 25   | 30   | 29   |
| Admitted               | 13       | 17         | 14   | 26   | 20   |
| Enrolled               | 11       | 11         | 7    | 13   | 10   |
| Admit Rate             | 65%      | 68%        | 26%  | 87%  | %69  |
| Yield Rate             | 85%      | 65%        | 50%  | 50%  | 50%  |
| 9                      | 2020     | 2021       | 2022 | 2023 | 2024 |
| Applied                | 595      | 603        | 593  | 556  | 737  |
| Admitted               | 440      | 456        | 400  | 431  | 532  |
| Enrolled               | 161      | 184        | 157  | 152  | 179  |
| Admit Rate             | 74%      | 76%        | 67%  | 78%  | 72%  |
| Yield Rate             | 37%      | 40%        | 39%  | 35%  | 34%  |
| GRAD LAW*              | 2020     | 2021       | 2022 | 2023 | 2024 |
| Applied                | 4        | 9          |      |      |      |
| Admitted               | 0 0      | <b>с</b> с |      |      |      |
| Enrolled<br>Admit Date | Z 2      | 3          |      |      |      |
| Yield Rate             | 100%     | 100%       |      |      |      |
| MLS*                   | 2020     | 2021       | 2022 | 2023 | 2024 |
| Applied                | 11       | 19         | 1    |      |      |
| Admitted               | 5        | 15         | 9    |      |      |
| Enrolled               | 3        | 9          | 0    |      |      |
| Admit Rate             | 45%      | %62        | 55%  |      |      |
| Yield Rate             | 60%      | 40%        | %0   |      |      |
| PARA**                 | 2020<br> | 2021       | 2022 | 2023 | 2024 |
| Applied                | Q 9      | 01 0       | 29   |      |      |
| Admitted               | χu       | 9          | 10   |      |      |
| Enrollea               | 0        | 0          | 4    |      |      |
| Admit Kate             | 40%      | 60%        | 83%  |      |      |
| rieid Rate             | 02%0     | 100%       | 40%  |      |      |