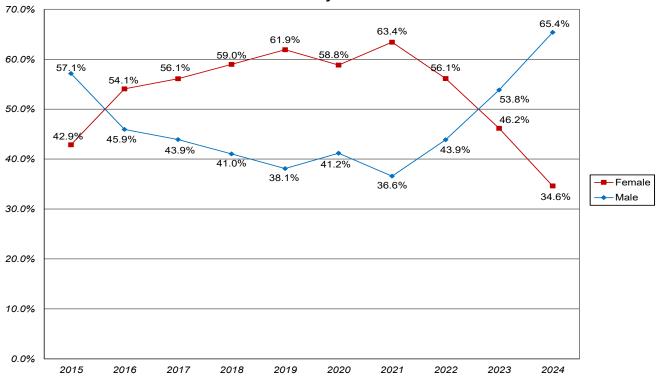

#### SECTION 1. NEW UNDERGRADUATE (UG) ADMISSIONS PROFILE

| Table 1.A. First-Time-In-College (FTIC) Students - Inquiries, Conversion, Acceptance, and Yield Rates,<br>Fall 2015 to 2024                                                                                                                                            | 1                |
|------------------------------------------------------------------------------------------------------------------------------------------------------------------------------------------------------------------------------------------------------------------------|------------------|
| Chart 1.a.1. FTIC Students - Total Inquiries<br>Chart 1.a.2. FTIC Students - Total Applicants and Total Admitted<br>Chart 1.a.3. FTIC Students - Total Enrolled<br>Chart 1.a.4. FTIC Students - Overall Conversion Rate, Overall Admission Rate,and Overall Yield Rate | 2<br>2<br>3<br>3 |
| Table 1.B. New Transfer Students - Inquiries, Conversion, Acceptance, and Yield Rates, Fall 2015 to 2024                                                                                                                                                               | 4                |
| Chart 1.b.1. New Transfer Students - Total Inquiries, Total Applicants, Total Admitted, and Total Enrolled<br>Chart 1.b.2. New Transfer Students - Overall Conversion Rate, Overall Admission Rate,<br>and Overall Yield Rate                                          | 5<br>5           |
| Table 1.C. First-Time-In College (FTIC) Students - University Initial Sources of Contact                                                                                                                                                                               | 6                |
| Table 1.C.1. FTIC Students - Natural Sciences, Nursing, and Health Initial Sources of Contact                                                                                                                                                                          | 7                |
| Table 1.C.2. FTIC Students - Conservatory and Communication Initial Sources of Contact                                                                                                                                                                                 | 8                |
| Table 1.C.3. FTIC Students - Social Sciences and Education Initial Sources of Contact                                                                                                                                                                                  | 9                |
| Table 1.C.4. FTIC Students - Management and Leadership Initial Sources of Contact                                                                                                                                                                                      | 10               |
| Table 1.C.5. FTIC Students - Humanities Initial Sources of Contact                                                                                                                                                                                                     | 10               |
| Table 1.C.6. New Transfer Students - University Initial Sources of Contact                                                                                                                                                                                             | 11               |
| SECTION 2. NEW UNDERGRADATE (UG) ENROLLMENT PROFILE                                                                                                                                                                                                                    |                  |
| Table 2.A. First-Time-In-College (FTIC) Students - Enrollment by Gender, by Race/Ethnicity                                                                                                                                                                             | 12               |
| Chart 2.a.1. FTIC Students - Total Enrollment<br>Chart 2.a.2. FTIC Students - Percentage Enrollment by Gender<br>Chart 2.a.3. FTIC Students - Percentage Enrollment by Under-Represented (U-R) Status                                                                  | 12<br>13<br>13   |
| Table 2.A.1. First-Time-In-College (FTIC) Students - Natural Sciences, Nursing, and Health Enrollment by Gender, by Race/Ethnicity                                                                                                                                     | 14               |
| Chart 2.a.1a. NSNH FTIC Students - Total Enrollment<br>Chart 2.a.1b. NSNH FTIC Students - Percentage Enrollment by Gender<br>Chart 2.a.1c. NSNH FTIC Students - Percentage Enrollment by Under-Represented (U-R) Status                                                | 14<br>15<br>15   |
| Table 2.A.2. First-Time-In-College (FTIC) Students - Conservatory and Communication Enrollment         by Gender, by Race/Ethnicity                                                                                                                                    | 16               |
| Chart 2.a.2a. CON/COMM FTIC Students - Total Enrollment                                                                                                                                                                                                                | 16               |