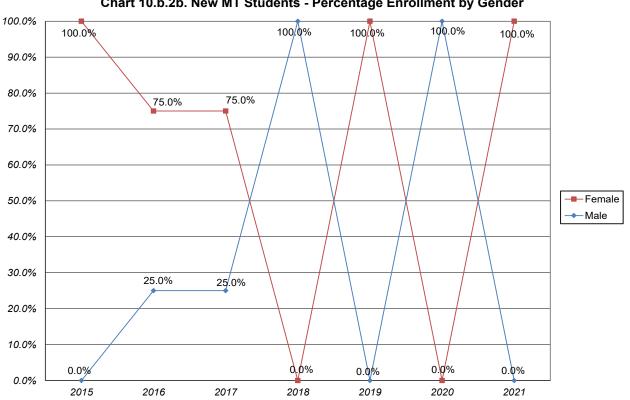

#### SECTION 9. NEW JURIS DOCTOR (JD) ADMISSIONS AND ENROLLMENT PROFILE (CONTINUED)

| Table 9.C. New Juris Doctor (JD) Students Religious Affiliation                                                                                                                                                                | 80             |
|--------------------------------------------------------------------------------------------------------------------------------------------------------------------------------------------------------------------------------|----------------|
| Table 9.D. New Juris Doctor (JD) Students - Academic Quality<br>75th Percentile, 50th Percentile, and 25th Percentile of Undergraduate GPA and LSAT Score                                                                      | 80             |
| Chart 9.d.1. New Juris Doctor (JD) Students - 75th Percentile, 50th Percentile, and 25th Percentile -<br>Undergraduate GPA                                                                                                     | 81             |
| Chart 9.d.2. New Juris Doctor (JD) Students - 75th Percentile, 50th Percentile, and 25th Percentile -<br>LSAT Score                                                                                                            | 81             |
| SECTION 10. NEW GRADUATE LAW ADMISSIONS AND ENROLLMENT PROFILE                                                                                                                                                                 |                |
| Table 10.A. New Graduate Law Students - Inquiries, Conversion, Acceptance, and Yield Rates, Fall 2015 to 2024                                                                                                                  | 82             |
| Chart 10.a.1. New Graduate Law Students - Total Applicants, Total Admitted, and Total Enrolled<br>Chart 10.a.2. New Graduate Law Students - Overall Admission Rate and Overall Yield Rate                                      | 83<br>83       |
| Table 10.B.1. New LLM Students - Enrollment by Gender, by Race/Ethnicity                                                                                                                                                       | 84             |
| Chart 10.b.1a. New LLM Students - Total Enrollment<br>Chart 10.b.1b. New LLM Students - Percentage Enrollment by Gender<br>Chart 10.b.1c. New LLM Students - Percentage Enrollment by Under-Represented (U-R) Status           | 84<br>85<br>85 |
| Table 10.B.2. New MT Students - Enrollment by Gender, by Race/Ethnicity                                                                                                                                                        | 86             |
| Chart 10.b.2a. New MT Students - Total Enrollment<br>Chart 10.b.2b. New MT Students - Percentage Enrollment by Gender<br>Chart 10.b.2c. New MT Students - Percentage Enrollment by Under-Represented (U-R) Status              | 86<br>87<br>87 |
| Table 10.C.1. New LLM Students Religious Affiliation                                                                                                                                                                           | 88             |
| Table 10.C.2. New MT Students Religious Affiliation                                                                                                                                                                            | 88             |
| SECTION 11. NEW MASTER OF LEGAL STUDIES (MLS) ADMISSIONS AND ENROLLMENT PROFIL                                                                                                                                                 | LE             |
| Table 11.A. New Master of Legal Studies (MLS) Students - Inquiries, Conversion, Acceptance, and Yield Rates,<br>Fall 2019 to 2028                                                                                              | 89             |
| Chart 11.a.1. New Master of Legal Studies (MLS) Students - Total Applicants, Total Admitted,<br>and Total Enrolled<br>Chart 11.a.2. New Master of Legal Studies (MLS) Students - Overall Admission Rate and Overall Yield Rate | 90<br>90       |
| Table 11.B. New Master of Legal Studies (MLS) Students - Enrollment by Gender, by Race/Ethnicity                                                                                                                               | 91             |
| Chart 11.b.1. New Master of Legal Studies (MLS) Students - Total Enrollment<br>Chart 11.b.2. New Master of Legal Studies (MLS) Students - Percentage Enrollment by Gender                                                      | 91<br>92       |
| Chart 11.b.3. New Master of Legal Studies (MLS) Students - Percentage Enrollment by Under-Represented (U-R) Status                                                                                                             | 92             |
| Table 11.C. New Master of Legal Studies (MLS) Students Religious Affiliation                                                                                                                                                   | 93             |